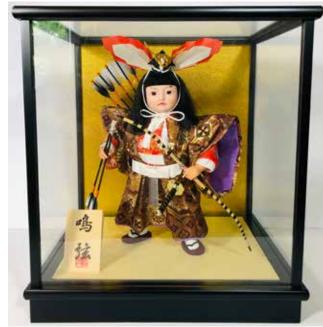

# Tradítional Boy's Day Dolls in Glass Cases

Postage for **#AO-5C Naru Yumi Large**, **#AO-5A Kabuto Sashi Large** and **#AO-5B Shibaraku Large** is about \$90 to the mainland Priority Mail, 5 days or less and about \$35 to a neighbor island Priority Mail, 3 days or less. Phone Orders Welcome. Postage for **#AO-4C Naru Yumi Small** and **#AO-4A Kabuto Sashi Small** is about \$80 to the mainland Priority Mail, 5 days or less and about \$30 to a neighbor island Priority Mail, 3 days or less. Reach us at (808)286.9964 or *iidashonolulu@gmail.com* We do Shipping. Free Expert Packing. Made in Japan

#### NARU YUMI - LARGE

**#AO-5CA Naru Yumi, LARGE "Righteous Arrow"** 12.5"H", 11.5"W, 9.25"D \$357.00

#AO-5CB Naru Yumi, LARGE "Righteous Arrow" 12.5"H", 11.5"W, 9.25"D \$357.00

#AO-5CC Naru Yumi, LARGE "Righteous Arrow" 12.5"H", 11.5"W, 9.25"D \$357.00