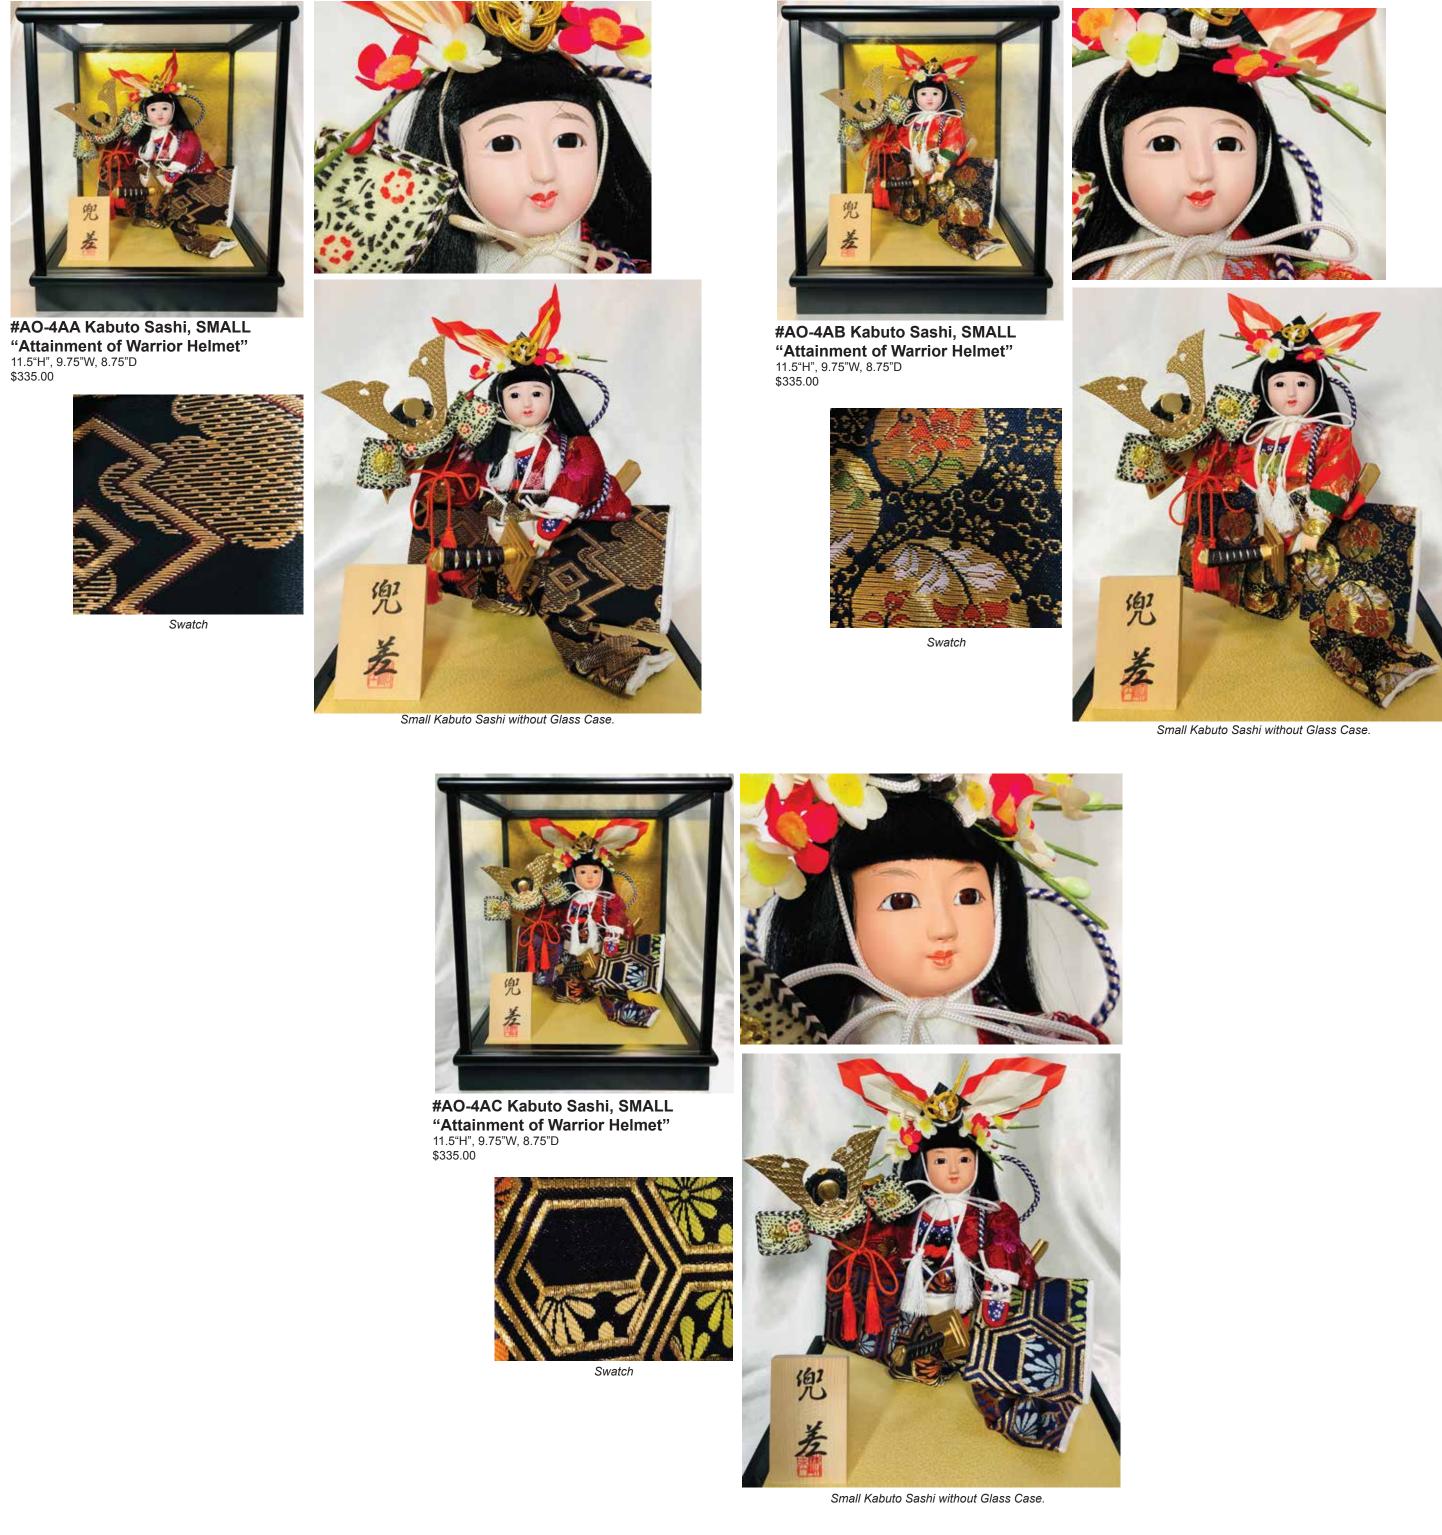

ority Mail, 5 days or less and about \$30 to a neighbor island Priority Mail, 3 days or less. Reach us at (808)286.9964 or *iidashonolulu@gmail.com* We do Shipping. Free Expert Packing. Made in Japan

## **KABUTO SASHI - LARGE**



#AO-5AA Kabuto Sashi, LARGE "Attainment of Warrior Helmet" 12.5"H", 11.5"W, 9.25"D \$357.00







Large Kabuto Sashi without Glass Case.



#AO-5AB Kabuto Sashi, LARGE "Attainment of Warrior Helmet" 12.5"H", 11.5"W, 9.25"D \$357.00



Swatch





Large Kabuto Sashi without Glass Case.



#AO-5AC Kabuto Sashi, LARGE **"Attainment of Warrior Helmet"** 12.5"H", 11.5"W, 9.25"D \$357.00









#AO-5AD Kabuto Sashi, LARGE **"Attainment of Warrior Helmet"** 12.5"H", 11.5"W, 9.25"D \$357.00







Large Kabuto Sashi without Glass Case.

### **KABUTO SASHI - SMALL**









#### NARU YUMI - LARGE



**#AO-5CA Naru Yumi, LARGE "Righteous Arrow"** 12.5"H", 11.5"W, 9.25"D \$357.00







#AO-5CB Naru Yumi, LARGE "Righteous Arrow" 12.5"H", 11.5"W, 9.25"D \$357.00











#AO-5CC Naru Yumi, LARGE "Righteous Arrow" 12.5"H", 11.5"W, 9.25"D \$357.00





Large Naru Yumi without Glass Case.



Large Naru Yumi without Glass Case.



#AO-5CD Naru Yumi, LARGE "Righteous Arrow" 12.5"H", 11.5"W, 9.25"D \$357.00







Large Naru Yumi without Glass Case.



#AO-5CE Naru Yumi, LARGE "Righteous Arrow" 12.5"H", 11.5"W, 9.25"D \$357.00











#AO-5CF Naru Yumi, LARGE "Righteous Arrow" 12.5"H", 11.5"W, 9.25"D \$357.00



Swatch





Large Naru Yumi without Glass Case.

### **NARU YUMI - SMALL**



#AO-4CA Naru Yumi, SMALL "Righteous Arrow" 11.5"H", 9.75"W, 8.75"D