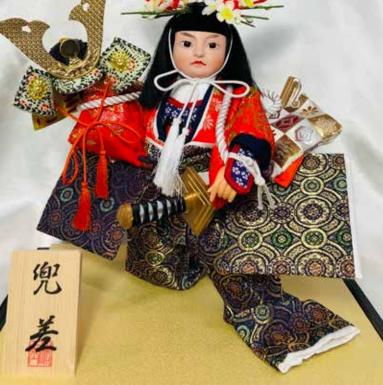

## **KABUTO SASHI - LARGE**

#AO-5AA Kabuto Sashi, LARGE "Attainment of Warrior Helmet" 12.5"H", 11.5"W, 9.25"D \$357.00

Large Kabuto Sashi without Glass Case.

#AO-5AB Kabuto Sashi, LARGE "Attainment of Warrior Helmet" 12.5"H", 11.5"W, 9.25"D \$357.00

Swatch

Large Kabuto Sashi without Glass Case.

#AO-5AC Kabuto Sashi, LARGE **"Attainment of Warrior Helmet"** 12.5"H", 11.5"W, 9.25"D \$357.00

#AO-5AD Kabuto Sashi, LARGE **"Attainment of Warrior Helmet"** 12.5"H", 11.5"W, 9.25"D \$357.00

Large Kabuto Sashi without Glass Case.