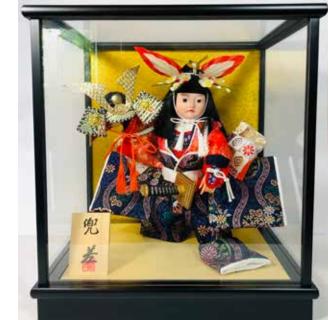

## **KABUTO SASHI - LARGE**

#AO-5AA Kabuto Sashi, LARGE "Attainment of Warrior Helmet" 12.5"H", 11.5"W, 9.25"D \$357.00

Large Kabuto Sashi without Glass Case.

#AO-5AB Kabuto Sashi, LARGE "Attainment of Warrior Helmet" 12.5"H", 11.5"W, 9.25"D \$357.00

Swatch

Large Kabuto Sashi without Glass Case.

#AO-5AC Kabuto Sashi, LARGE **"Attainment of Warrior Helmet"** 12.5"H", 11.5"W, 9.25"D \$357.00

#AO-5AD Kabuto Sashi, LARGE **"Attainment of Warrior Helmet"** 12.5"H", 11.5"W, 9.25"D \$357.00