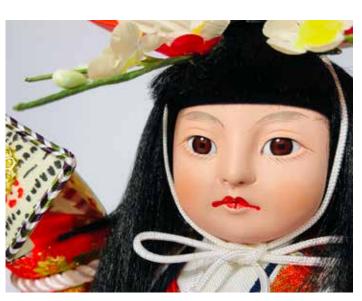

## **KABUTO SASHI - LARGE**

#AO-5AA Kabuto Sashi, LARGE "Attainment of Warrior Helmet" 12.5"H", 11.5"W, 9.25"D \$357.00

Large Kabuto Sashi without Glass Case.

#AO-5AB Kabuto Sashi, LARGE "Attainment of Warrior Helmet" 12.5"H", 11.5"W, 9.25"D \$357.00

Swatch

Large Kabuto Sashi without Glass Case.

#AO-5AC Kabuto Sashi, LARGE **"Attainment of Warrior Helmet"** 12.5"H", 11.5"W, 9.25"D \$357.00

#AO-5AD Kabuto Sashi, LARGE **"Attainment of Warrior Helmet"** 12.5"H", 11.5"W, 9.25"D \$357.00