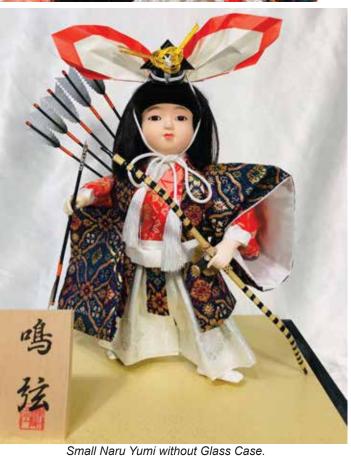

### **NARU YUMI - SMALL**

#AO-4CA Naru Yumi, SMALL "Righteous Arrow" 11.5"H", 9.75"W, 8.75"D \$335.00

#AO-4CB Naru Yumi, SMALL "Righteous Arrow" 11.5"H", 9.75"W, 8.75"D \$335.00

#AO-4CC Naru Yumi, SMALL "Righteous Arrow" 11.5"H", 9.75"W, 8.75"D \$335.00

Small Naru Yumi without Glass Case.