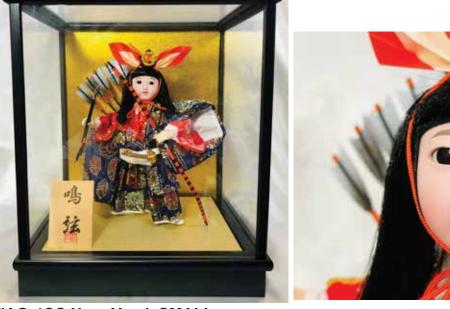

#### NARU YUMI - LARGE

**#AO-5CA Naru Yumi, LARGE "Righteous Arrow"** 12.5"H", 11.5"W, 9.25"D \$357.00

#AO-5CB Naru Yumi, LARGE "Righteous Arrow" 12.5"H", 11.5"W, 9.25"D \$357.00

#AO-5CC Naru Yumi, LARGE "Righteous Arrow" 12.5"H", 11.5"W, 9.25"D \$357.00

Large Naru Yumi without Glass Case.

Large Naru Yumi without Glass Case.

#AO-5CD Naru Yumi, LARGE "Righteous Arrow" 12.5"H", 11.5"W, 9.25"D \$357.00

Large Naru Yumi without Glass Case.

#AO-5CE Naru Yumi, LARGE "Righteous Arrow" 12.5"H", 11.5"W, 9.25"D \$357.00

#AO-5CF Naru Yumi, LARGE "Righteous Arrow" 12.5"H", 11.5"W, 9.25"D \$357.00

Swatch

Large Naru Yumi without Glass Case.