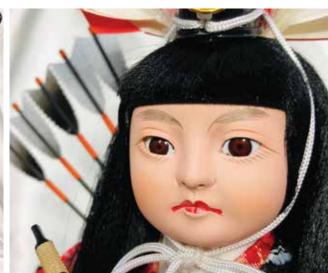

#### NARU YUMI - LARGE

**#AO-5CA Naru Yumi, LARGE "Righteous Arrow"** 12.5"H", 11.5"W, 9.25"D \$357.00

#AO-5CB Naru Yumi, LARGE "Righteous Arrow" 12.5"H", 11.5"W, 9.25"D \$357.00

#AO-5CC Naru Yumi, LARGE "Righteous Arrow" 12.5"H", 11.5"W, 9.25"D \$357.00

Large Naru Yumi without Glass Case.

Large Naru Yumi without Glass Case.

#AO-5CD Naru Yumi, LARGE "Righteous Arrow" 12.5"H", 11.5"W, 9.25"D \$357.00

Large Naru Yumi without Glass Case.

#AO-5CE Naru Yumi, LARGE "Righteous Arrow" 12.5"H", 11.5"W, 9.25"D \$357.00