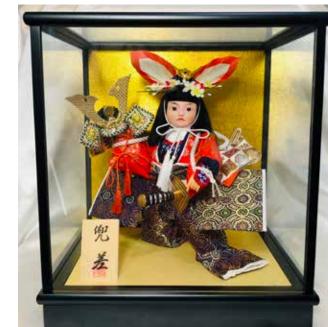

## **KABUTO SASHI - LARGE**

#AO-5AA Kabuto Sashi, LARGE "Attainment of Warrior Helmet" 12.5"H", 11.5"W, 9.25"D \$357.00

Large Kabuto Sashi without Glass Case.

#AO-5AB Kabuto Sashi, LARGE "Attainment of Warrior Helmet" 12.5"H", 11.5"W, 9.25"D \$357.00

Swatch

Large Kabuto Sashi without Glass Case.

#AO-5AC Kabuto Sashi, LARGE **"Attainment of Warrior Helmet"** 12.5"H", 11.5"W, 9.25"D \$357.00

#AO-5AD Kabuto Sashi, LARGE **"Attainment of Warrior Helmet"** 12.5"H", 11.5"W, 9.25"D \$357.00