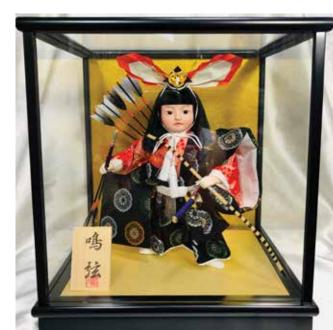

#### NARU YUMI - LARGE

**#AO-5CA Naru Yumi, LARGE "Righteous Arrow"** 12.5"H", 11.5"W, 9.25"D \$357.00

#AO-5CB Naru Yumi, LARGE "Righteous Arrow" 12.5"H", 11.5"W, 9.25"D \$357.00

#AO-5CC Naru Yumi, LARGE "Righteous Arrow" 12.5"H", 11.5"W, 9.25"D \$357.00

Large Naru Yumi without Glass Case.

Large Naru Yumi without Glass Case.

#AO-5CD Naru Yumi, LARGE "Righteous Arrow" 12.5"H", 11.5"W, 9.25"D \$357.00

Large Naru Yumi without Glass Case.

#AO-5CE Naru Yumi, LARGE "Righteous Arrow" 12.5"H", 11.5"W, 9.25"D \$357.00