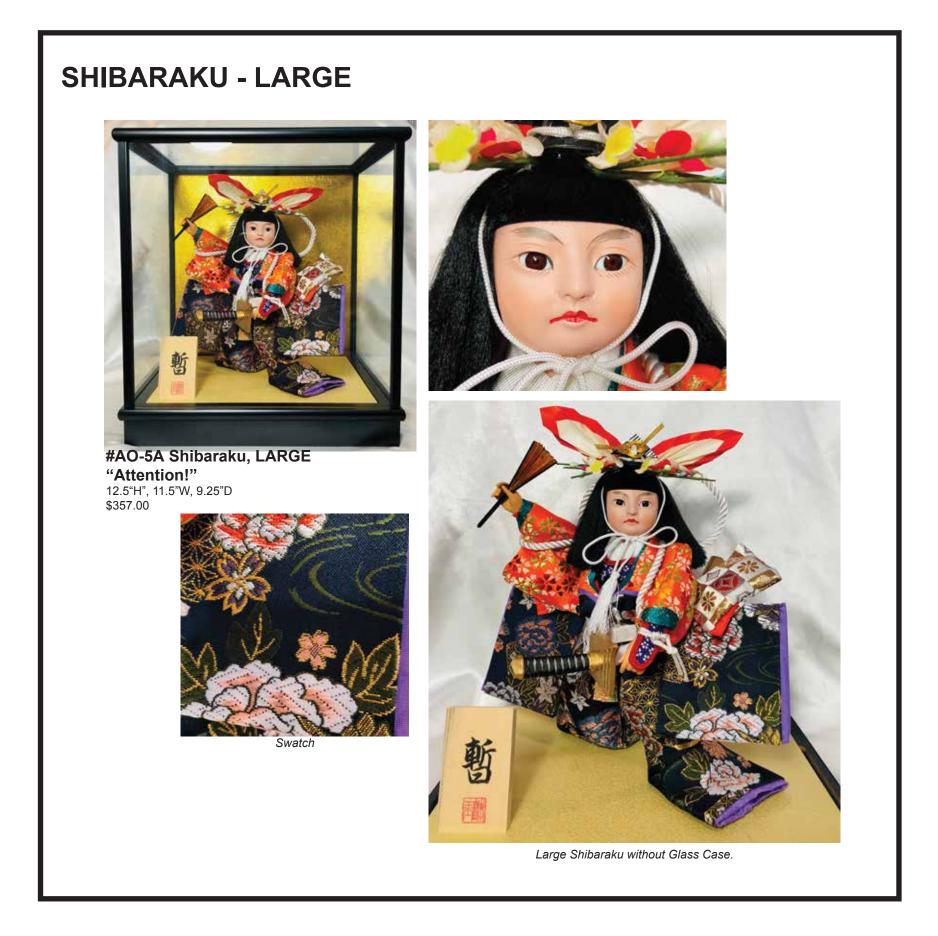

# Tradítional Boy's Day Dolls in Glass Cases

Postage for **#AO-5C Naru Yumi Large**, **#AO-5A Kabuto Sashi Large** and **#AO-5B Shibaraku Large** is about \$90 to the mainland Priority Mail, 5 days or less and about \$35 to a neighbor island Priority Mail, 3 days or less. Phone Orders Welcome. Postage for **#AO-4C Naru Yumi Small** and **#AO-4A Kabuto Sashi Small** is about \$80 to the mainland Priority Mail, 5 days or less and about \$30 to a neighbor island Priority Mail, 3 days or less. Reach us at (808)286.9964 or *iidashonolulu@gmail.com* We do Shipping. Free Expert Packing. Made in Japan