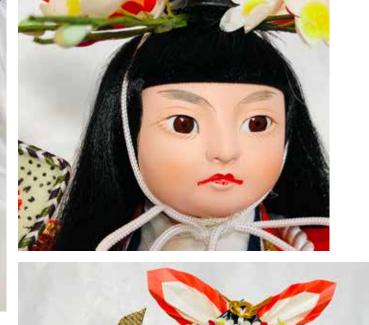

## **KABUTO SASHI - LARGE**

#AO-5AA Kabuto Sashi, LARGE "Attainment of Warrior Helmet" 12.5"H", 11.5"W, 9.25"D \$357.00

Large Kabuto Sashi without Glass Case.

#AO-5AB Kabuto Sashi, LARGE "Attainment of Warrior Helmet" 12.5"H", 11.5"W, 9.25"D \$357.00

Swatch

Large Kabuto Sashi without Glass Case.

#AO-5AC Kabuto Sashi, LARGE **"Attainment of Warrior Helmet"** 12.5"H", 11.5"W, 9.25"D \$357.00

#AO-5AD Kabuto Sashi, LARGE **"Attainment of Warrior Helmet"** 12.5"H", 11.5"W, 9.25"D \$357.00