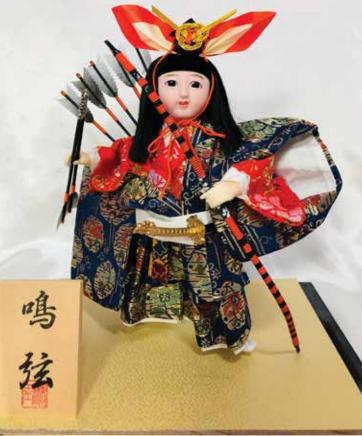

#### NARU YUMI - LARGE

**#AO-5CA Naru Yumi, LARGE "Righteous Arrow"** 12.5"H", 11.5"W, 9.25"D \$357.00

#AO-5CB Naru Yumi, LARGE "Righteous Arrow" 12.5"H", 11.5"W, 9.25"D \$357.00

#AO-5CC Naru Yumi, LARGE "Righteous Arrow" 12.5"H", 11.5"W, 9.25"D \$357.00

Large Naru Yumi without Glass Case.

Large Naru Yumi without Glass Case.

#AO-5CD Naru Yumi, LARGE "Righteous Arrow" 12.5"H", 11.5"W, 9.25"D \$357.00

Large Naru Yumi without Glass Case.

#AO-5CE Naru Yumi, LARGE "Righteous Arrow" 12.5"H", 11.5"W, 9.25"D \$357.00

#AO-5CF Naru Yumi, LARGE "Righteous Arrow" 12.5"H", 11.5"W, 9.25"D \$357.00

Swatch

Large Naru Yumi without Glass Case.