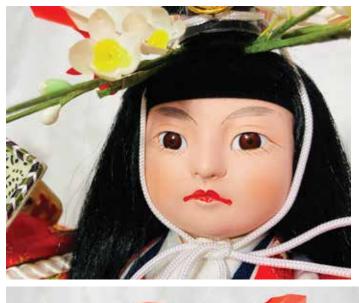

## **KABUTO SASHI - LARGE**

#AO-5AA Kabuto Sashi, LARGE "Attainment of Warrior Helmet" 12.5"H", 11.5"W, 9.25"D \$357.00

Large Kabuto Sashi without Glass Case.

#AO-5AB Kabuto Sashi, LARGE "Attainment of Warrior Helmet" 12.5"H", 11.5"W, 9.25"D \$357.00