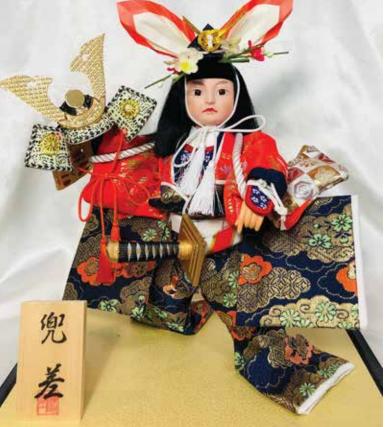

## **KABUTO SASHI - LARGE**

#AO-5AA Kabuto Sashi, LARGE "Attainment of Warrior Helmet" 12.5"H", 11.5"W, 9.25"D \$357.00

Large Kabuto Sashi without Glass Case.

#AO-5AB Kabuto Sashi, LARGE "Attainment of Warrior Helmet" 12.5"H", 11.5"W, 9.25"D \$357.00