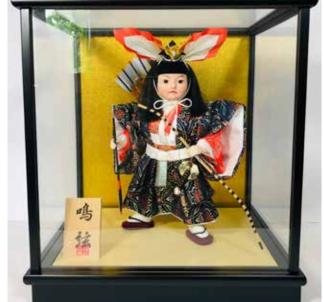

#### NARU YUMI - LARGE

**#AO-5CA Naru Yumi, LARGE "Righteous Arrow"** 12.5"H", 11.5"W, 9.25"D \$357.00

#AO-5CB Naru Yumi, LARGE "Righteous Arrow" 12.5"H", 11.5"W, 9.25"D \$357.00

#AO-5CC Naru Yumi, LARGE "Righteous Arrow" 12.5"H", 11.5"W, 9.25"D \$357.00

Large Naru Yumi without Glass Case.

Large Naru Yumi without Glass Case.

#AO-5CD Naru Yumi, LARGE "Righteous Arrow" 12.5"H", 11.5"W, 9.25"D \$357.00

Large Naru Yumi without Glass Case.

#AO-5CE Naru Yumi, LARGE "Righteous Arrow" 12.5"H", 11.5"W, 9.25"D \$357.00