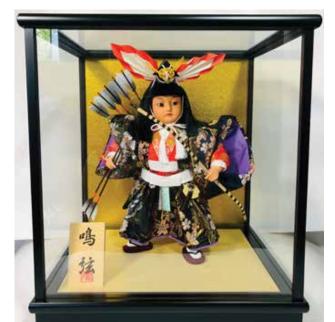

#### NARU YUMI - LARGE

**#AO-5CA Naru Yumi, LARGE "Righteous Arrow"** 12.5"H", 11.5"W, 9.25"D \$357.00

#AO-5CB Naru Yumi, LARGE "Righteous Arrow" 12.5"H", 11.5"W, 9.25"D \$357.00

#AO-5CC Naru Yumi, LARGE "Righteous Arrow" 12.5"H", 11.5"W, 9.25"D \$357.00

Large Naru Yumi without Glass Case.

Large Naru Yumi without Glass Case.

#AO-5CD Naru Yumi, LARGE "Righteous Arrow" 12.5"H", 11.5"W, 9.25"D \$357.00

Large Naru Yumi without Glass Case.

#AO-5CE Naru Yumi, LARGE "Righteous Arrow" 12.5"H", 11.5"W, 9.25"D \$357.00