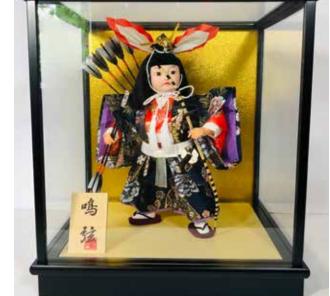

# Tradítional Boy's Day Dolls in Glass Cases

Postage for **#AO-5C Naru Yumi Large**, **#AO-5A Kabuto Sashi Large** and **#AO-5B Shibaraku Large** is about \$90 to the mainland Priority Mail, 5 days or less and about \$35 to a neighbor island Priority Mail, 3 days or less. Phone Orders Welcome. Postage for **#AO-4C Naru Yumi Small** and **#AO-4A Kabuto Sashi Small** is about \$80 to the mainland Priority Mail, 5 days or less and about \$30 to a neighbor island Priority Mail, 3 days or less. Reach us at (808)286.9964 or *iidashonolulu@gmail.com* We do Shipping. Free Expert Packing. Made in Japan

#### NARU YUMI - LARGE

**#AO-5CA Naru Yumi, LARGE "Righteous Arrow"** 12.5"H", 11.5"W, 9.25"D \$357.00

#AO-5CB Naru Yumi, LARGE "Righteous Arrow" 12.5"H", 11.5"W, 9.25"D \$357.00

#AO-5CC Naru Yumi, LARGE "Righteous Arrow" 12.5"H", 11.5"W, 9.25"D \$357.00