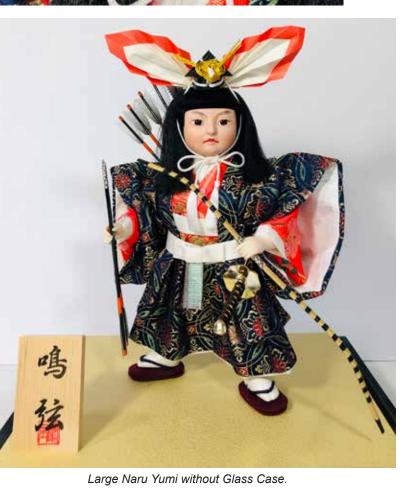

#### NARU YUMI - LARGE

**#AO-5CA Naru Yumi, LARGE "Righteous Arrow"** 12.5"H", 11.5"W, 9.25"D \$357.00

#AO-5CB Naru Yumi, LARGE "Righteous Arrow" 12.5"H", 11.5"W, 9.25"D \$357.00

#AO-5CC Naru Yumi, LARGE "Righteous Arrow" 12.5"H", 11.5"W, 9.25"D \$357.00

Large Naru Yumi without Glass Case.

Large Naru Yumi without Glass Case.

#AO-5CD Naru Yumi, LARGE "Righteous Arrow" 12.5"H", 11.5"W, 9.25"D \$357.00

Large Naru Yumi without Glass Case.

#AO-5CE Naru Yumi, LARGE "Righteous Arrow" 12.5"H", 11.5"W, 9.25"D \$357.00

#AO-5CF Naru Yumi, LARGE "Righteous Arrow" 12.5"H", 11.5"W, 9.25"D \$357.00

Swatch

Large Naru Yumi without Glass Case.