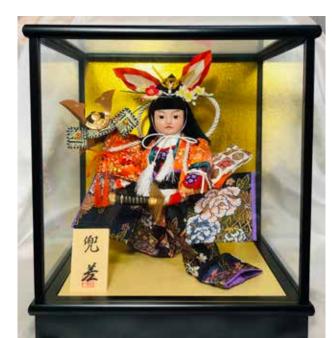

## **KABUTO SASHI - LARGE**

#AO-5AA Kabuto Sashi, LARGE "Attainment of Warrior Helmet" 12.5"H", 11.5"W, 9.25"D \$357.00

Large Kabuto Sashi without Glass Case.

#AO-5AB Kabuto Sashi, LARGE "Attainment of Warrior Helmet" 12.5"H", 11.5"W, 9.25"D \$357.00