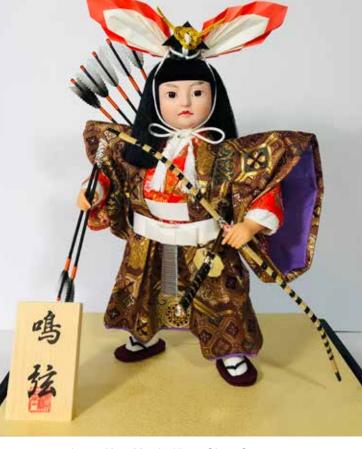

#### NARU YUMI - LARGE

**#AO-5CA Naru Yumi, LARGE "Righteous Arrow"** 12.5"H", 11.5"W, 9.25"D \$357.00

#AO-5CB Naru Yumi, LARGE "Righteous Arrow" 12.5"H", 11.5"W, 9.25"D \$357.00

#AO-5CC Naru Yumi, LARGE "Righteous Arrow" 12.5"H", 11.5"W, 9.25"D \$357.00

Large Naru Yumi without Glass Case.

Large Naru Yumi without Glass Case.

#AO-5CD Naru Yumi, LARGE "Righteous Arrow" 12.5"H", 11.5"W, 9.25"D \$357.00

Large Naru Yumi without Glass Case.

#AO-5CE Naru Yumi, LARGE "Righteous Arrow" 12.5"H", 11.5"W, 9.25"D \$357.00