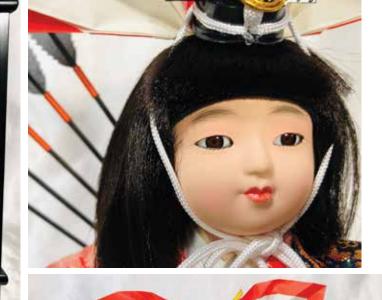

#### NARU YUMI - LARGE

**#AO-5CA Naru Yumi, LARGE "Righteous Arrow"** 12.5"H", 11.5"W, 9.25"D \$357.00

#AO-5CB Naru Yumi, LARGE "Righteous Arrow" 12.5"H", 11.5"W, 9.25"D \$357.00

#AO-5CC Naru Yumi, LARGE "Righteous Arrow" 12.5"H", 11.5"W, 9.25"D \$357.00

Large Naru Yumi without Glass Case.

Large Naru Yumi without Glass Case.

#AO-5CD Naru Yumi, LARGE "Righteous Arrow" 12.5"H", 11.5"W, 9.25"D \$357.00

Large Naru Yumi without Glass Case.

#AO-5CE Naru Yumi, LARGE "Righteous Arrow" 12.5"H", 11.5"W, 9.25"D \$357.00