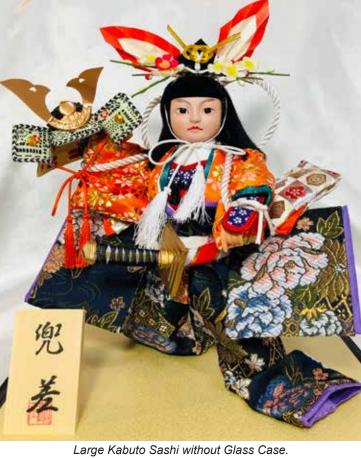

## **KABUTO SASHI - LARGE**

#AO-5AA Kabuto Sashi, LARGE "Attainment of Warrior Helmet" 12.5"H", 11.5"W, 9.25"D \$357.00

Large Kabuto Sashi without Glass Case.

#AO-5AB Kabuto Sashi, LARGE "Attainment of Warrior Helmet" 12.5"H", 11.5"W, 9.25"D \$357.00

Swatch

Large Kabuto Sashi without Glass Case.

#AO-5AC Kabuto Sashi, LARGE **"Attainment of Warrior Helmet"** 12.5"H", 11.5"W, 9.25"D \$357.00

#AO-5AD Kabuto Sashi, LARGE **"Attainment of Warrior Helmet"** 12.5"H", 11.5"W, 9.25"D \$357.00

Large Kabuto Sashi without Glass Case.