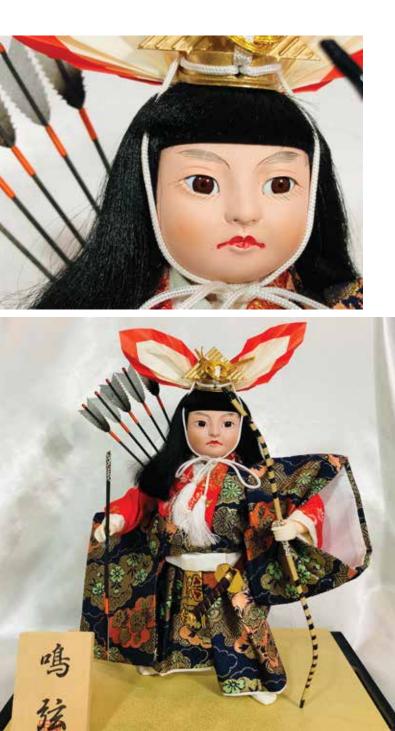

#### NARU YUMI - LARGE

**#AO-5CA Naru Yumi, LARGE "Righteous Arrow"** 12.5"H", 11.5"W, 9.25"D \$357.00

#AO-5CB Naru Yumi, LARGE "Righteous Arrow" 12.5"H", 11.5"W, 9.25"D \$357.00

#AO-5CC Naru Yumi, LARGE "Righteous Arrow" 12.5"H", 11.5"W, 9.25"D \$357.00

Large Naru Yumi without Glass Case.

Large Naru Yumi without Glass Case.

#AO-5CD Naru Yumi, LARGE "Righteous Arrow" 12.5"H", 11.5"W, 9.25"D \$357.00

Large Naru Yumi without Glass Case.

#AO-5CE Naru Yumi, LARGE "Righteous Arrow" 12.5"H", 11.5"W, 9.25"D \$357.00