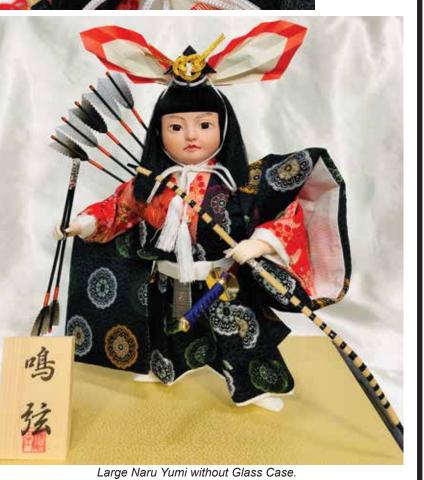

Large Naru Yumi without Glass Case.

Large Naru Yumi without Glass Case.

#AO-5CD Naru Yumi, LARGE "Righteous Arrow" 12.5"H", 11.5"W, 9.25"D \$357.00

Large Naru Yumi without Glass Case.

#AO-5CE Naru Yumi, LARGE "Righteous Arrow" 12.5"H", 11.5"W, 9.25"D \$357.00

#AO-5CF Naru Yumi, LARGE "Righteous Arrow" 12.5"H", 11.5"W, 9.25"D \$357.00

Swatch

Large Naru Yumi without Glass Case.