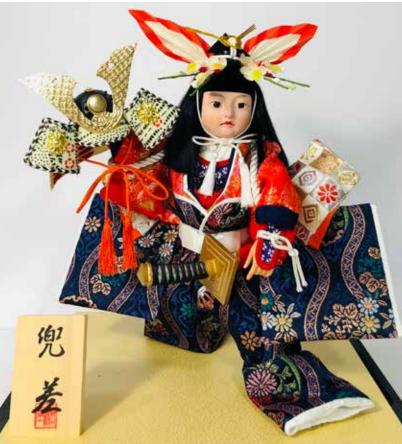

## **KABUTO SASHI - LARGE**

#AO-5AA Kabuto Sashi, LARGE "Attainment of Warrior Helmet" 12.5"H", 11.5"W, 9.25"D \$357.00

Large Kabuto Sashi without Glass Case.

#AO-5AB Kabuto Sashi, LARGE "Attainment of Warrior Helmet" 12.5"H", 11.5"W, 9.25"D \$357.00

Swatch

Large Kabuto Sashi without Glass Case.

#AO-5AC Kabuto Sashi, LARGE **"Attainment of Warrior Helmet"** 12.5"H", 11.5"W, 9.25"D \$357.00

#AO-5AD Kabuto Sashi, LARGE **"Attainment of Warrior Helmet"** 12.5"H", 11.5"W, 9.25"D \$357.00

Large Kabuto Sashi without Glass Case.