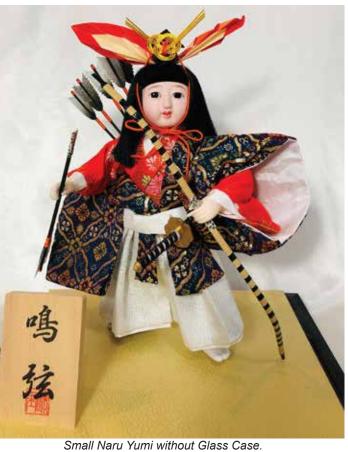

### **NARU YUMI - SMALL**

#AO-4CA Naru Yumi, SMALL "Righteous Arrow" 11.5"H", 9.75"W, 8.75"D \$335.00

#AO-4CB Naru Yumi, SMALL "Righteous Arrow" 11.5"H", 9.75"W, 8.75"D \$335.00

#AO-4CC Naru Yumi, SMALL "Righteous Arrow" 11.5"H", 9.75"W, 8.75"D \$335.00

Small Naru Yumi without Glass Case.