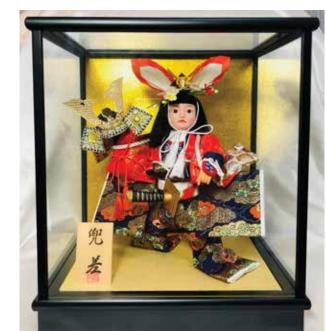

## **KABUTO SASHI - LARGE**

#AO-5AA Kabuto Sashi, LARGE "Attainment of Warrior Helmet" 12.5"H", 11.5"W, 9.25"D \$357.00

Large Kabuto Sashi without Glass Case.

#AO-5AB Kabuto Sashi, LARGE "Attainment of Warrior Helmet" 12.5"H", 11.5"W, 9.25"D \$357.00