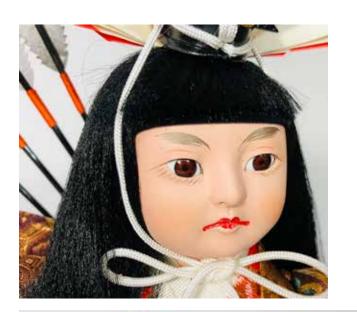

#### NARU YUMI - LARGE

**#AO-5CA Naru Yumi, LARGE "Righteous Arrow"** 12.5"H", 11.5"W, 9.25"D \$357.00

#AO-5CB Naru Yumi, LARGE "Righteous Arrow" 12.5"H", 11.5"W, 9.25"D \$357.00

#AO-5CC Naru Yumi, LARGE "Righteous Arrow" 12.5"H", 11.5"W, 9.25"D \$357.00

Large Naru Yumi without Glass Case.

Large Naru Yumi without Glass Case.

#AO-5CD Naru Yumi, LARGE "Righteous Arrow" 12.5"H", 11.5"W, 9.25"D \$357.00

Large Naru Yumi without Glass Case.

#AO-5CE Naru Yumi, LARGE "Righteous Arrow" 12.5"H", 11.5"W, 9.25"D \$357.00