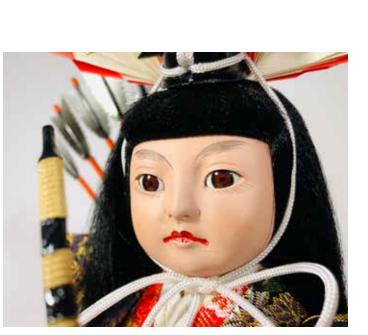

#### NARU YUMI - LARGE

**#AO-5CA Naru Yumi, LARGE "Righteous Arrow"** 12.5"H", 11.5"W, 9.25"D \$357.00

#AO-5CB Naru Yumi, LARGE "Righteous Arrow" 12.5"H", 11.5"W, 9.25"D \$357.00

#AO-5CC Naru Yumi, LARGE "Righteous Arrow" 12.5"H", 11.5"W, 9.25"D \$357.00

Large Naru Yumi without Glass Case.

Large Naru Yumi without Glass Case.

#AO-5CD Naru Yumi, LARGE "Righteous Arrow" 12.5"H", 11.5"W, 9.25"D \$357.00

Large Naru Yumi without Glass Case.

#AO-5CE Naru Yumi, LARGE "Righteous Arrow" 12.5"H", 11.5"W, 9.25"D \$357.00