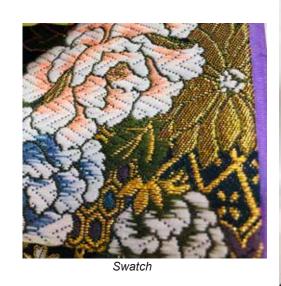

Swatch

Large Kabuto Sashi without Glass Case.

#AO-5AC Kabuto Sashi, LARGE **"Attainment of Warrior Helmet"** 12.5"H", 11.5"W, 9.25"D \$357.00

#AO-5AD Kabuto Sashi, LARGE **"Attainment of Warrior Helmet"** 12.5"H", 11.5"W, 9.25"D \$357.00