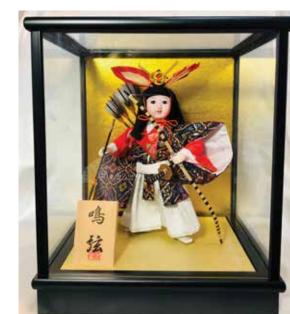

### **NARU YUMI - SMALL**

#AO-4CA Naru Yumi, SMALL "Righteous Arrow" 11.5"H", 9.75"W, 8.75"D \$335.00

#AO-4CB Naru Yumi, SMALL "Righteous Arrow" 11.5"H", 9.75"W, 8.75"D \$335.00

#AO-4CC Naru Yumi, SMALL "Righteous Arrow" 11.5"H", 9.75"W, 8.75"D \$335.00

Small Naru Yumi without Glass Case.