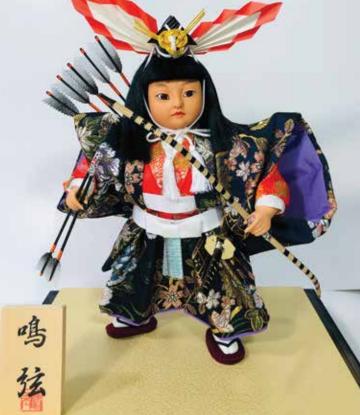

#### NARU YUMI - LARGE

**#AO-5CA Naru Yumi, LARGE "Righteous Arrow"** 12.5"H", 11.5"W, 9.25"D \$357.00

#AO-5CB Naru Yumi, LARGE "Righteous Arrow" 12.5"H", 11.5"W, 9.25"D \$357.00

#AO-5CC Naru Yumi, LARGE "Righteous Arrow" 12.5"H", 11.5"W, 9.25"D \$357.00

Large Naru Yumi without Glass Case.

Large Naru Yumi without Glass Case.

#AO-5CD Naru Yumi, LARGE "Righteous Arrow" 12.5"H", 11.5"W, 9.25"D \$357.00

Large Naru Yumi without Glass Case.

#AO-5CE Naru Yumi, LARGE "Righteous Arrow" 12.5"H", 11.5"W, 9.25"D \$357.00