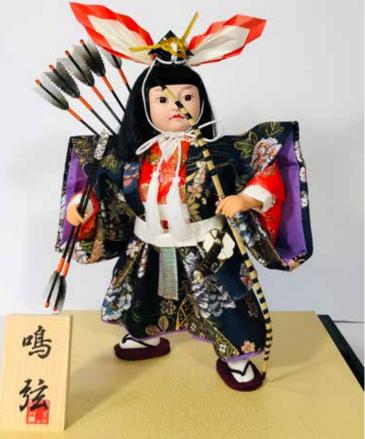

#### NARU YUMI - LARGE

**#AO-5CA Naru Yumi, LARGE "Righteous Arrow"** 12.5"H", 11.5"W, 9.25"D \$357.00

#AO-5CB Naru Yumi, LARGE "Righteous Arrow" 12.5"H", 11.5"W, 9.25"D \$357.00

#AO-5CC Naru Yumi, LARGE "Righteous Arrow" 12.5"H", 11.5"W, 9.25"D \$357.00

Large Naru Yumi without Glass Case.

Large Naru Yumi without Glass Case.

#AO-5CD Naru Yumi, LARGE "Righteous Arrow" 12.5"H", 11.5"W, 9.25"D \$357.00

Large Naru Yumi without Glass Case.

#AO-5CE Naru Yumi, LARGE "Righteous Arrow" 12.5"H", 11.5"W, 9.25"D \$357.00

#AO-5CF Naru Yumi, LARGE "Righteous Arrow" 12.5"H", 11.5"W, 9.25"D \$357.00

Swatch

Large Naru Yumi without Glass Case.