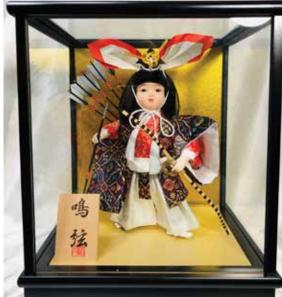

#### NARU YUMI - LARGE

**#AO-5CA Naru Yumi, LARGE "Righteous Arrow"** 12.5"H", 11.5"W, 9.25"D \$357.00

#AO-5CB Naru Yumi, LARGE "Righteous Arrow" 12.5"H", 11.5"W, 9.25"D \$357.00

#AO-5CC Naru Yumi, LARGE "Righteous Arrow" 12.5"H", 11.5"W, 9.25"D \$357.00

Large Naru Yumi without Glass Case.

Large Naru Yumi without Glass Case.

#AO-5CD Naru Yumi, LARGE "Righteous Arrow" 12.5"H", 11.5"W, 9.25"D \$357.00

Large Naru Yumi without Glass Case.

#AO-5CE Naru Yumi, LARGE "Righteous Arrow" 12.5"H", 11.5"W, 9.25"D \$357.00

#AO-5CF Naru Yumi, LARGE "Righteous Arrow" 12.5"H", 11.5"W, 9.25"D \$357.00

Swatch

Large Naru Yumi without Glass Case.