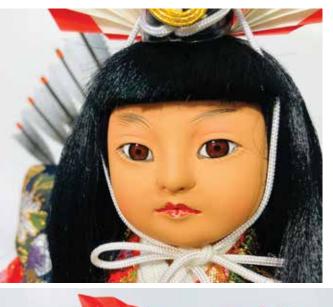

## **KABUTO SASHI - LARGE**

#AO-5AA Kabuto Sashi, LARGE "Attainment of Warrior Helmet" 12.5"H", 11.5"W, 9.25"D \$357.00

Large Kabuto Sashi without Glass Case.

#AO-5AB Kabuto Sashi, LARGE "Attainment of Warrior Helmet" 12.5"H", 11.5"W, 9.25"D \$357.00