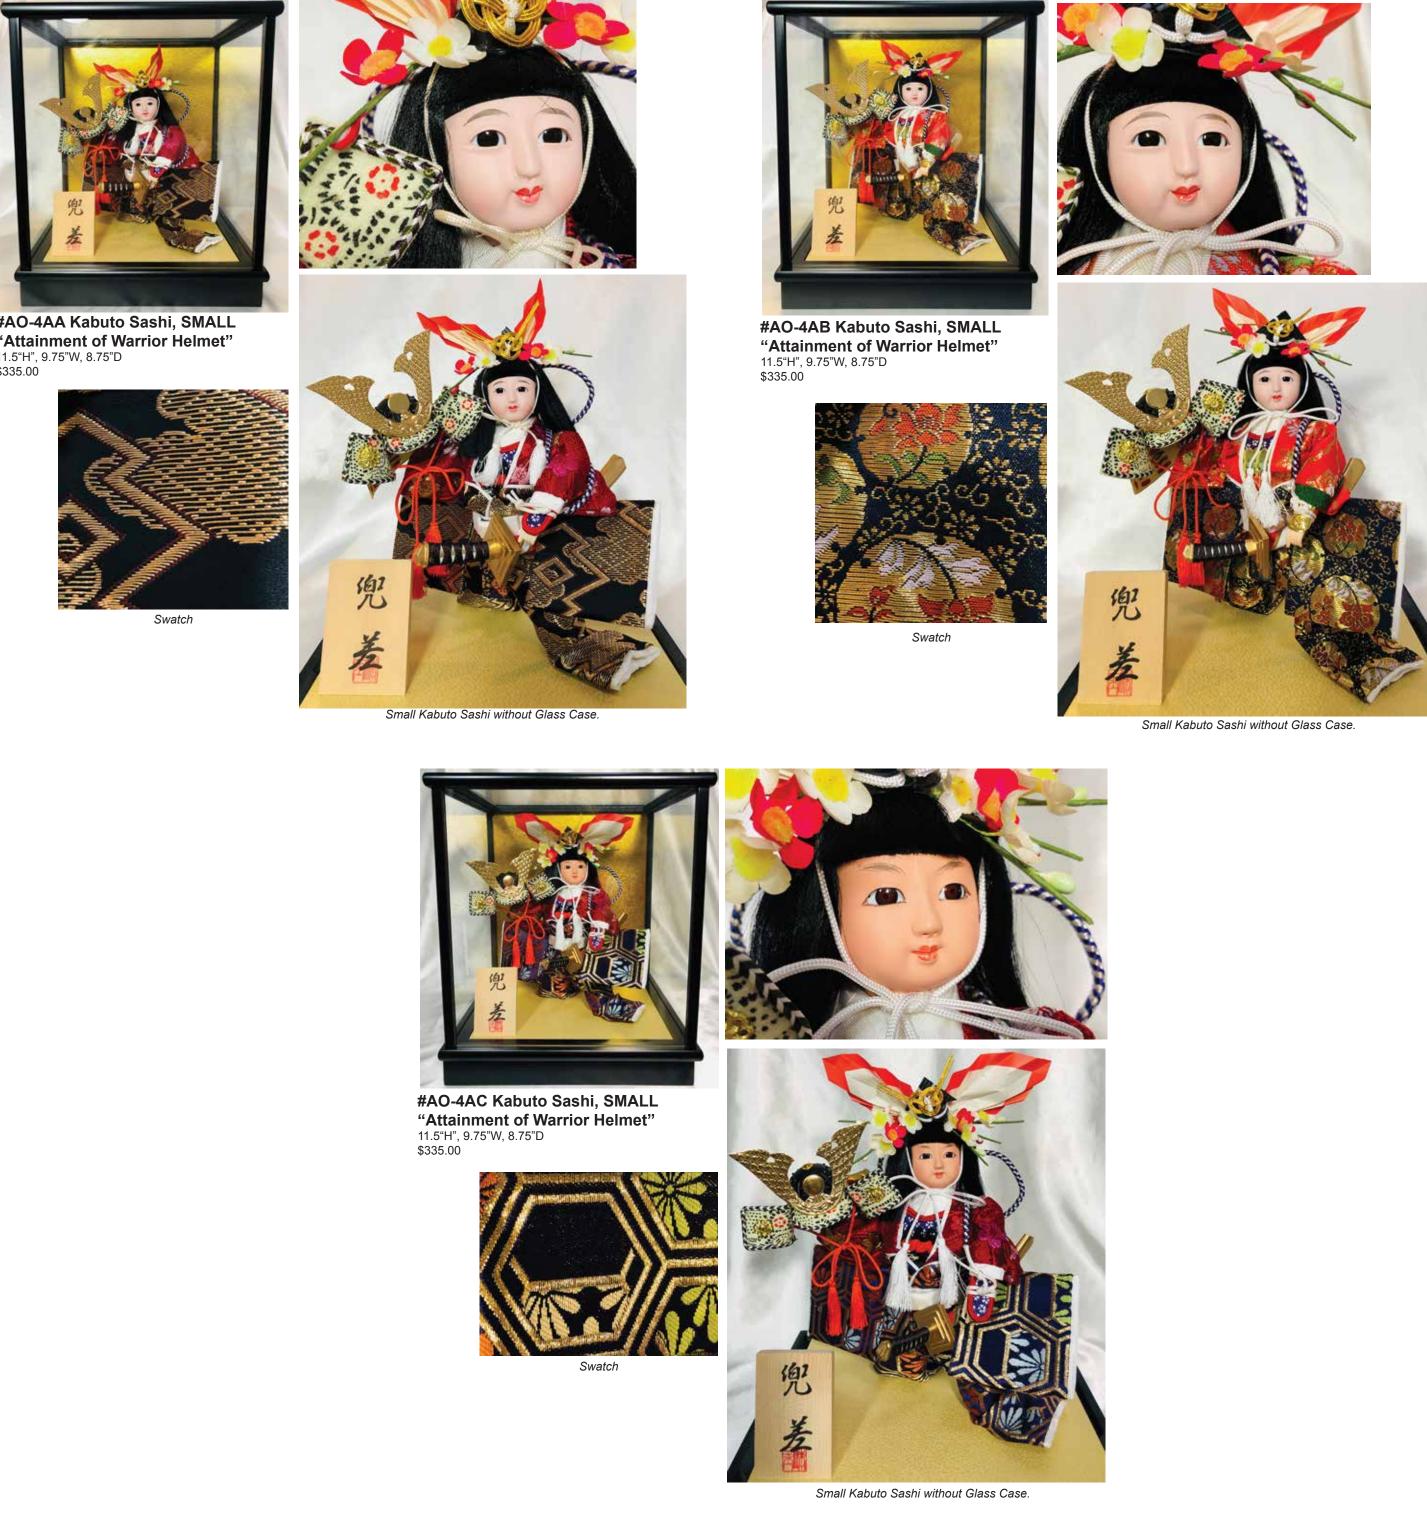

y Mail, 5 days or less and about \$30 to a neighbor island Priority Mail, 3 days or less. Reach us at (808)286.9964 or *iidashonolulu@gmail.com* We do Shipping. Free Expert Packing. Made in Japan

## **KABUTO SASHI - LARGE**



#AO-5AA Kabuto Sashi, LARGE "Attainment of Warrior Helmet" 12.5"H", 11.5"W, 9.25"D \$357.00







Large Kabuto Sashi without Glass Case.



#AO-5AB Kabuto Sashi, LARGE "Attainment of Warrior Helmet" 12.5"H", 11.5"W, 9.25"D \$357.00



Swatch





Large Kabuto Sashi without Glass Case.



#AO-5AC Kabuto Sashi, LARGE **"Attainment of Warrior Helmet"** 12.5"H", 11.5"W, 9.25"D \$357.00









#AO-5AD Kabuto Sashi, LARGE **"Attainment of Warrior Helmet"** 12.5"H", 11.5"W, 9.25"D \$357.00







Large Kabuto Sashi without Glass Case.

### **KABUTO SASHI - SMALL**









#### NARU YUMI - LARGE



**#AO-5CA Naru Yumi, LARGE "Righteous Arrow"** 12.5"H", 11.5"W, 9.25"D \$357.00







#AO-5CB Naru Yumi, LARGE "Righteous Arrow" 12.5"H", 11.5"W, 9.25"D \$357.00











#AO-5CC Naru Yumi, LARGE "Righteous Arrow" 12.5"H", 11.5"W, 9.25"D \$357.00





Large Naru Yumi without Glass Case.



Large Naru Yumi without Glass Case.



#AO-5CD Naru Yumi, LARGE "Righteous Arrow" 12.5"H", 11.5"W, 9.25"D \$357.00







Large Naru Yumi without Glass Case.



#AO-5CE Naru Yumi, LARGE "Righteous Arrow" 12.5"H", 11.5"W, 9.25"D \$357.00











#AO-5CF Naru Yumi, LARGE "Righteous Arrow" 12.5"H", 11.5"W, 9.25"D \$357.00



Swatch





Large Naru Yumi without Glass Case.

### **NARU YUMI - SMALL**



#AO-4CA Naru Yumi, SMALL "Righteous Arrow" 11.5"H", 9.75"W, 8.75"D \$33