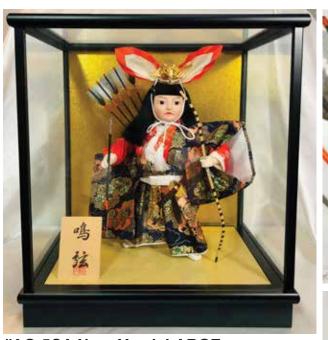

#### NARU YUMI - LARGE

**#AO-5CA Naru Yumi, LARGE "Righteous Arrow"** 12.5"H", 11.5"W, 9.25"D \$357.00

#AO-5CB Naru Yumi, LARGE "Righteous Arrow" 12.5"H", 11.5"W, 9.25"D \$357.00

#AO-5CC Naru Yumi, LARGE "Righteous Arrow" 12.5"H", 11.5"W, 9.25"D \$357.00

Large Naru Yumi without Glass Case.

Large Naru Yumi without Glass Case.

#AO-5CD Naru Yumi, LARGE "Righteous Arrow" 12.5"H", 11.5"W, 9.25"D \$357.00

Large Naru Yumi without Glass Case.

#AO-5CE Naru Yumi, LARGE "Righteous Arrow" 12.5"H", 11.5"W, 9.25"D \$357.00