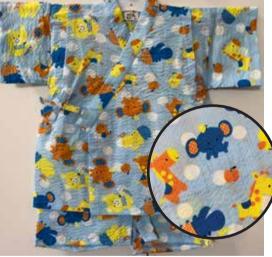

Size:95: Age 3, Up to 4 years old \$41.95

Elephants, Giraffes, Hippos, Bears, Chicks Elastic Waistband Size 90: Age 2, Up to 3 years old \$39.95

White, Green Arrows on Black Elastic Waistband Size:95: Age 3, Up to 4 years old \$41.95