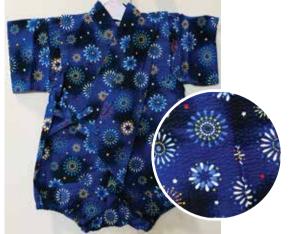

Fireworks on Blue Size:70 Up to 1 year old \$32.95 Size 80: Age 1, Up to 2 years old \$34.95

White Paisley Design on Black Size:70 Up to 1 year old \$32.95

Uchiwa Fans Size:70 Up to 1 year old \$32.95

Stars on White Size:70 Up to 1 year old \$32.95