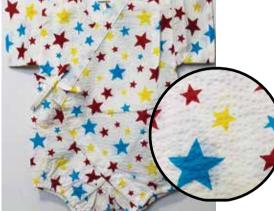

Fireworks on Blue Size:70 Up to 1 year old \$32.95 Size 80: Age 1, Up to 2 years old \$34.95

White Paisley Design on Black Size:70 Up to 1 year old \$32.95

Uchiwa Fans Size:70 Up to 1 year old \$32.95

Stars on White Size:70 Up to 1 year old \$32.95