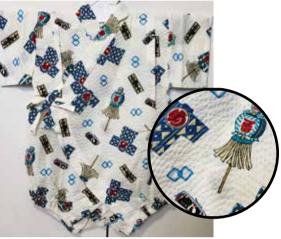

Happi Coats on White Size 80: Age 1, Up to 2 years old \$34.95

Happi Coats on Blue Size 80: Age 1, Up to 2 years old \$34.95

American Designs on Black Size 80: Age 1, Up to 2 years old \$34.95

**Nautical Print on White** Size 70: Up to 1 year old \$32.95