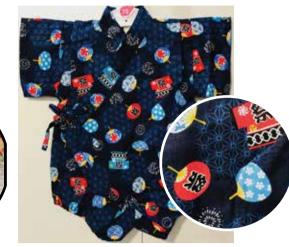

White Matsuri Size 80: Age 1, Up to 2 years old \$34.95

Blue Matsuri Size 80: Age 1, Up to 2 years old \$34.95

Uchiwa Fans, Dragonflies on White Size 80: Age 1, Up to 2 years old \$34.95

Fireworks Size:70 Up to 1 year old \$32.95 Size 80: Age 1, Up to 2 years old \$34.95