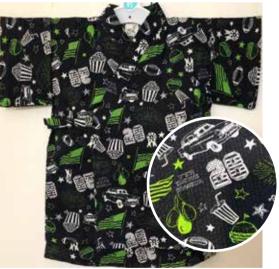

Fireworks on Blue Size:70 Up to 1 year old \$32.95 Size 80: Age 1, Up to 2 years old \$34.95

White Paisley Design on Black Size:70 Up to 1 year old \$32.95

Uchiwa Fans Size:70 Up to 1 year old \$32.95

Stars on White Size:70 Up to 1 year old \$32.95