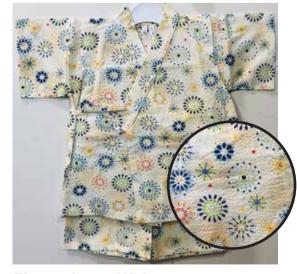

White Matsuri Size 80: Age 1, Up to 2 years old \$34.95

Blue Matsuri Size 80: Age 1, Up to 2 years old \$34.95

Uchiwa Fans, Dragonflies on White Size 80: Age 1, Up to 2 years old \$34.95

Fireworks Size:70 Up to 1 year old \$32.95 Size 80: Age 1, Up to 2 years old \$34.95