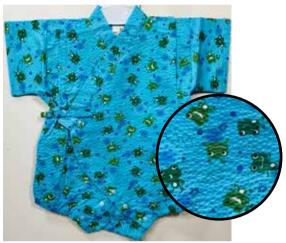

Stars on Black Size:70 Up to 1 year old \$32.95

Size 80: Age 1, Up to 2 years old \$34.95

Happy Frogs Size:70 Up to 1 year old \$32.95

Gray Dragons on White Size 70: Up to 1 year old \$32.95

Gray Dragons on Black Size:70 Up to 1 year old \$32.95