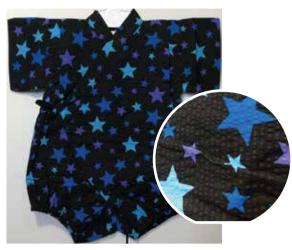

Stars on Black Size:70 Up to 1 year old \$32.95

Size 80: Age 1, Up to 2 years old \$34.95

Happy Frogs Size:70 Up to 1 year old \$32.95

Gray Dragons on White Size 70: Up to 1 year old \$32.95

Gray Dragons on Black Size:70 Up to 1 year old \$32.95