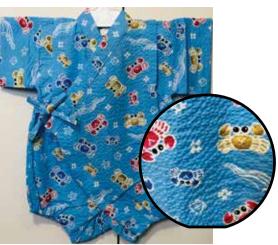

Blue, Green Crabs, Red Stars on White<br/>Size:70 Up to 1 year oldRed, Brown, Blue Crabs on Blue<br/>Size 80: Age 1, Up to 2 years old \$32.95 Size 80: Age 1, Up to 2 years old \$34.95

**Onesies (1-piece Jinbei)** Buttons to Change Diapers Easily.