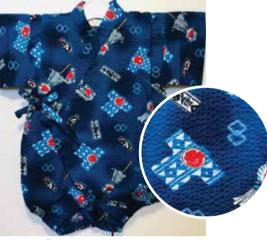

Kanji on Navy Blue with Pocket

Kamon on Navy Blue with Pocket

Dragons and Matsu on Navy Blue with Pocket

Elastic Waistband

Size **SS**: (12"Across Pit to Pit) Age 2, Up to 3 years old Size S: (13.5" Across Pit to Pit) Age 3, Up to 4 years old Size M: (14.5" Across Pit to Pit) Age 4, Up to 5 years old Size L N/A Size XL: (17.5" Across Pit to Pit) Age 7, Up to 8 years old \$64.00 each