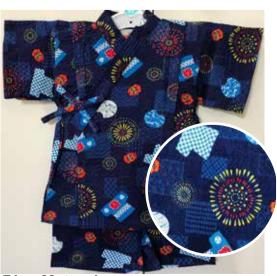

**Round Designs on Dark Blue** Elastic Waistband Size:95: Age 3, Up to 4 years old \$41.95

American Designs on Black Elastic Waistband Size:95 Up to 4 years old \$41.95

**Fireworks on White** Elastic Waistband Size 90: Age 2, Up to 3 years old \$39.95 Size:95: Age 3, Up to 4 years old \$41.95