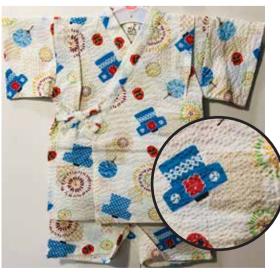

Jínbeí for Boys

Made in Japan. 100% Cotton.

Phone Orders Welcome. iidashonolulu@gmail.com We do Shipping. Free Expert Packing. Prices Subject to Change.

Green, Blue Crabs, Red and Yellow Dots on White Size:70 Up to 1 year old \$32.95 Size 80: Age 1, Up to 2 years old \$34.95

Blue, Green Crabs, Red Stars on White<br/>Size:70 Up to 1 year oldRed, Brown, Blue Crabs on Blue<br/>Size 80: Age 1, Up to 2 years old \$32.95 Size 80: Age 1, Up to 2 years old \$34.95

**Onesies (1-piece Jinbei)** Buttons to Change Diapers Easily.