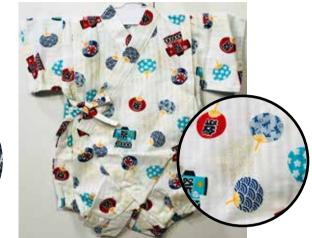

**Dinosaurs on White** Size 70: Up to 1 year old \$32.95

Fishes on White Size 70: Up to 1 year old \$32.95

Bugs Size 70: Up to 1 year old \$32.95

Happi Pants Combo

**Nautical Print on White** Elastic Waistband Size 90: Age 2, Up to 3 years old \$39.95