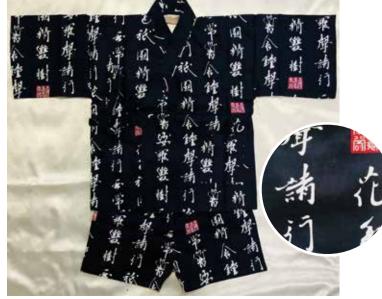

Kanji on Navy Blue with Pocket

Kamon on Navy Blue with Pocket

Dragons and Matsu on Navy Blue with Pocket

Elastic Waistband

Size **SS**: (12"Across Pit to Pit) Age 2, Up to 3 years old Size S: (13.5" Across Pit to Pit) Age 3, Up to 4 years old Size M: (14.5" Across Pit to Pit) Age 4, Up to 5 years old Size L N/A Size XL: (17.5" Across Pit to Pit) Age 7, Up to 8 years old \$64.00 each