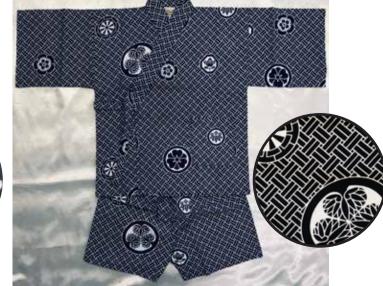

Kanji on Navy Blue with Pocket

Kamon on Navy Blue with Pocket

Dragons and Matsu on Navy Blue with Pocket

Elastic Waistband

Size **SS**: (12"Across Pit to Pit) Age 2, Up to 3 years old Size S: (13.5" Across Pit to Pit) Age 3, Up to 4 years old Size M: (14.5" Across Pit to Pit) Age 4, Up to 5 years old Size L N/A Size XL: (17.5" Across Pit to Pit) Age 7, Up to 8 years old \$64.00 each