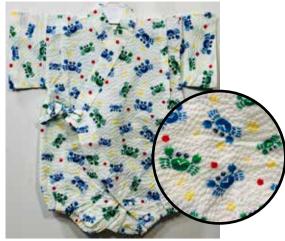

Jínbeí for Boys

Made in Japan. 100% Cotton.

Phone Orders Welcome. iidashonolulu@gmail.com We do Shipping. Free Expert Packing. Prices Subject to Change.

Green, Blue Crabs, Red and Yellow Dots on White Size:70 Up to 1 year old \$32.95 Size 80: Age 1, Up to 2 years old \$34.95