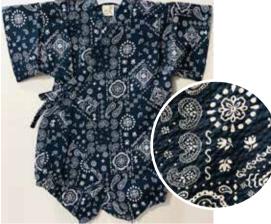

Fireworks on Blue Size:70 Up to 1 year old \$32.95 Size 80: Age 1, Up to 2 years old \$34.95

White Paisley Design on Black Size:70 Up to 1 year old \$32.95

Uchiwa Fans Size:70 Up to 1 year old \$32.95

Stars on White Size:70 Up to 1 year old \$32.95