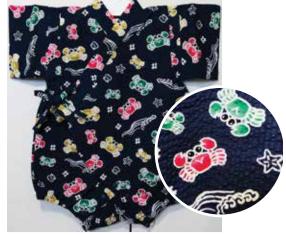

\$34.95

Red, Green Crabs on Navy Blue Size:70 Up to 1 year old \$32.95 Size 80: Age 1, Up to 2 years old \$34.95

Blue, Green Crabs on Navy Blue Size:70 Up to 1 year old \$32.95 Size 80: Age 1, Up to 2 years old \$34.95