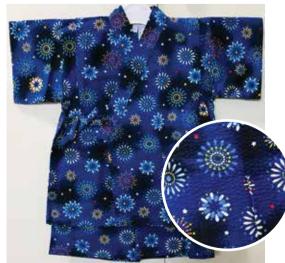

White Matsuri Size 80: Age 1, Up to 2 years old \$34.95

Blue Matsuri Size 80: Age 1, Up to 2 years old \$34.95

Uchiwa Fans, Dragonflies on White Size 80: Age 1, Up to 2 years old \$34.95

Fireworks Size:70 Up to 1 year old \$32.95 Size 80: Age 1, Up to 2 years old \$34.95