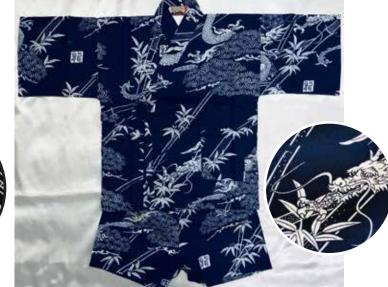

Kanji on Navy Blue with Pocket

Kamon on Navy Blue with Pocket

Dragons and Matsu on Navy Blue with Pocket

Elastic Waistband

Size **SS**: (12"Across Pit to Pit) Age 2, Up to 3 years old Size S: (13.5" Across Pit to Pit) Age 3, Up to 4 years old Size M: (14.5" Across Pit to Pit) Age 4, Up to 5 years old Size L N/A Size XL: (17.5" Across Pit to Pit) Age 7, Up to 8 years old \$64.00 each