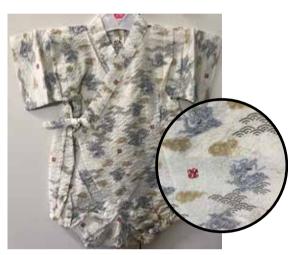

Happi Coats on White Size 80: Age 1, Up to 2 years old \$34.95

Happi Coats on Blue Size 80: Age 1, Up to 2 years old \$34.95

American Designs on Black Size 80: Age 1, Up to 2 years old \$34.95

**Nautical Print on White** Size 70: Up to 1 year old \$32.95