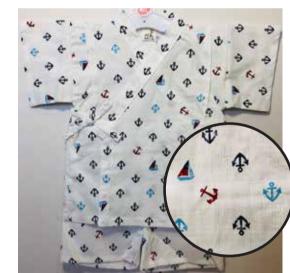

Happi Coats on White Size 80: Age 1, Up to 2 years old \$34.95

Happi Coats on Blue Size 80: Age 1, Up to 2 years old \$34.95

American Designs on Black Size 80: Age 1, Up to 2 years old \$34.95

**Nautical Print on White** Size 70: Up to 1 year old \$32.95