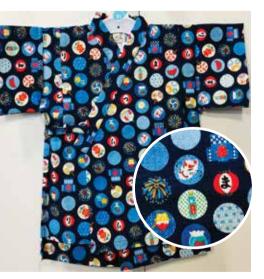

**Round Designs on Dark Blue** Elastic Waistband Size:95: Age 3, Up to 4 years old \$41.95

American Designs on Black Elastic Waistband Size:95 Up to 4 years old \$41.95

**Fireworks on White** Elastic Waistband Size 90: Age 2, Up to 3 years old \$39.95 Size:95: Age 3, Up to 4 years old \$41.95