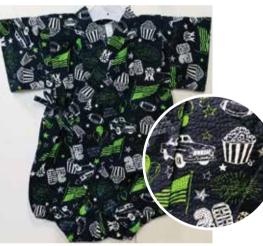

Happi Coats on White Size 80: Age 1, Up to 2 years old \$34.95

Happi Coats on Blue Size 80: Age 1, Up to 2 years old \$34.95

American Designs on Black Size 80: Age 1, Up to 2 years old \$34.95

**Nautical Print on White** Size 70: Up to 1 year old \$32.95