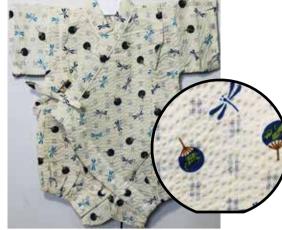

White Matsuri Size 80: Age 1, Up to 2 years old \$34.95

Blue Matsuri Size 80: Age 1, Up to 2 years old \$34.95

Uchiwa Fans, Dragonflies on White Size 80: Age 1, Up to 2 years old \$34.95

Fireworks Size:70 Up to 1 year old \$32.95 Size 80: Age 1, Up to 2 years old \$34.95