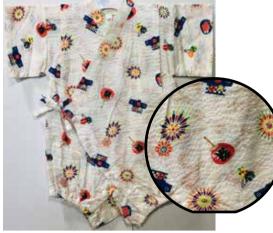

White Matsuri Size 80: Age 1, Up to 2 years old \$34.95

Blue Matsuri Size 80: Age 1, Up to 2 years old \$34.95

Uchiwa Fans, Dragonflies on White Size 80: Age 1, Up to 2 years old \$34.95

Fireworks Size:70 Up to 1 year old \$32.95 Size 80: Age 1, Up to 2 years old \$34.95

Fireworks on Blue Size:70 Up to 1 year old \$32.95 Size 80: Age 1, Up to 2 years old \$34.95

White Paisley Design on Black Size:70 Up to 1 year old \$32.95

Uchiwa Fans Size:70 Up to 1 year old \$32.95

Stars on White Size:70 Up to 1 year old \$32.95