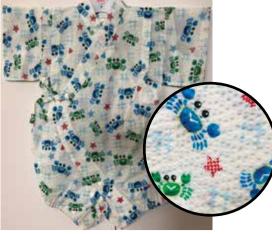

Jínbeí for Boys

Made in Japan. 100% Cotton.

Phone Orders Welcome. iidashonolulu@gmail.com We do Shipping. Free Expert Packing. Prices Subject to Change.

Green, Blue Crabs, Red and Yellow Dots on White Size:70 Up to 1 year old \$32.95 Size 80: Age 1, Up to 2 years old \$34.95