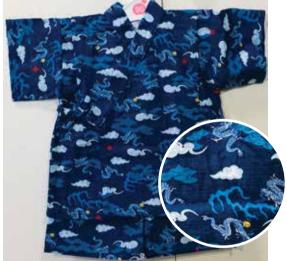

Stars on Black Size:70 Up to 1 year old \$32.95

Size 80: Age 1, Up to 2 years old \$34.95

Happy Frogs Size:70 Up to 1 year old \$32.95

Gray Dragons on White Size 70: Up to 1 year old \$32.95

Gray Dragons on Black Size:70 Up to 1 year old \$32.95