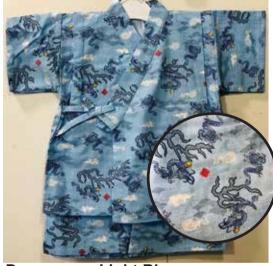

Nautical Print on Blue Elastic Waistband Size 90: Age 2, Up to 3 years old \$39.95

Gray Dragons on White Elastic Waistband Size 95: Age 3, Up to 4 years old \$41.95

**Dragons on Light Blue** Elastic Waistband Size:95: Age 3, Up to 4 years old \$41.95