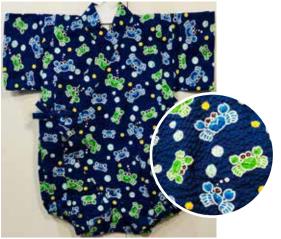

Stars on Black Size:70 Up to 1 year old \$32.95

Size 80: Age 1, Up to 2 years old \$34.95

Happy Frogs Size:70 Up to 1 year old \$32.95

Gray Dragons on White Size 70: Up to 1 year old \$32.95

Gray Dragons on Black Size:70 Up to 1 year old \$32.95