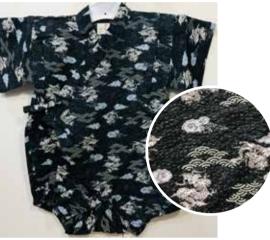

Fireworks on Blue Size:70 Up to 1 year old \$32.95 Size 80: Age 1, Up to 2 years old \$34.95

White Paisley Design on Black Size:70 Up to 1 year old \$32.95

Uchiwa Fans Size:70 Up to 1 year old \$32.95

Stars on White Size:70 Up to 1 year old \$32.95