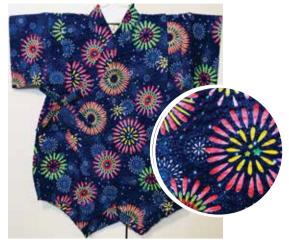

White Matsuri Size 80: Age 1, Up to 2 years old \$34.95

Blue Matsuri Size 80: Age 1, Up to 2 years old \$34.95

Uchiwa Fans, Dragonflies on White Size 80: Age 1, Up to 2 years old \$34.95

Fireworks Size:70 Up to 1 year old \$32.95 Size 80: Age 1, Up to 2 years old \$34.95