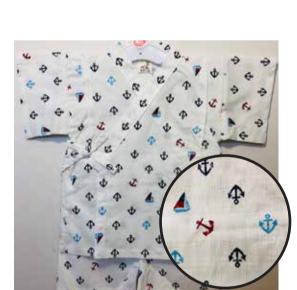

Happi Coats on White Size 80: Age 1, Up to 2 years old \$34.95

Happi Coats on Blue Size 80: Age 1, Up to 2 years old \$34.95

American Designs on Black Size 80: Age 1, Up to 2 years old

**Nautical Print on White** Size 70: Up to 1 year old \$32.95

## **Happi Pants Combo** Top and Shorts with Elastic Waistband (2-piece Jinbei) Please call first for availability. Limited Stock.

**Nautical Print on White** Elastic Waistband Size 90: Age 2, Up to 3 years old Size:95: Age 3, Up to 4 years old