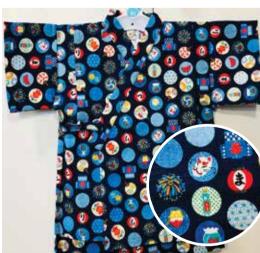

Blue, Green Crabs on Navy Blue Size:70 Up to 1 year old \$32.95

Size 80: Age 1, Up to 2 years old \$34.95

White Matsuri Size 80: Age 1, Up to 2 years old \$34.95

Blue Matsuri Size 80: Age 1, Up to 2 years old \$34.95