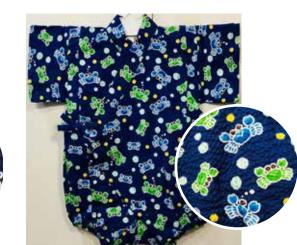

Stars on Black Size:70 Up to 1 year old \$32.95 Size 80: Age 1, Up to 2 years old

Happy Frogs Size:70 Up to 1 year old

\$32.95

\$34.95

**Gray Dragons on White** Size 70: Up to 1 year old \$32.95

**Gray Dragons on Black** Size:70 Up to 1 year old \$32.95