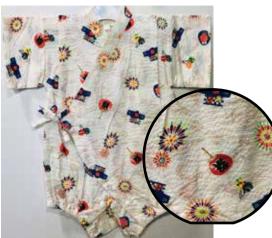

Uchiwa Fans, Dragonflies on White Size 80: Age 1, Up to 2 years old \$34.95

**Fireworks** Size:70 Up to 1 year old \$32.95

Size 80: Age 1, Up to 2 years old \$34.95

Fireworks on Blue Size:70 Up to 1 year old

\$32.95 Size 80: Age 1, Up to 2 years old \$34.95

White Paisley Design on Black Size:70 Up to 1 year old

\$32.95

Bon Size:70 Up to 1 year old

**Uchiwa Fans** Size:70 Up to 1 year old \$32.95

Stars on White Size:70 Up to 1 year old \$32.95