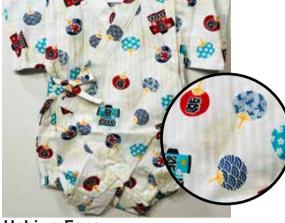

Blue, Green Crabs on Navy Blue Size:70 Up to 1 year old \$32.95

Size 80: Age 1, Up to 2 years old \$34.95

White Matsuri Size 80: Age 1, Up to 2 years old \$34.95

Blue Matsuri Size 80: Age 1, Up to 2 years old \$34.95