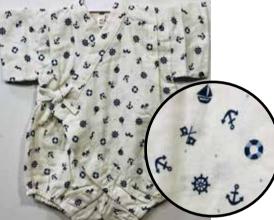

Happi Coats on White Size 80: Age 1, Up to 2 years old \$34.95

Happi Coats on Blue Size 80: Age 1, Up to 2 years old \$34.95

American Designs on Black Size 80: Age 1, Up to 2 years old

**Nautical Print on White** Size 70: Up to 1 year old \$32.95