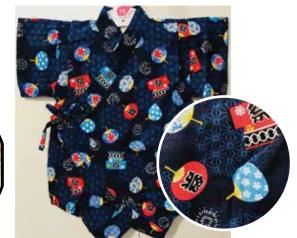

Blue, Green Crabs on Navy Blue Size:70 Up to 1 year old \$32.95

Size 80: Age 1, Up to 2 years old \$34.95

White Matsuri Size 80: Age 1, Up to 2 years old \$34.95

Blue Matsuri Size 80: Age 1, Up to 2 years old \$34.95