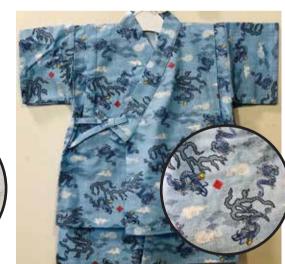

**Nautical Print on Blue** Elastic Waistband Size 90: Age 2, Up to 3 years old \$39.95 Size:95: Age 3, Up to 4 years old

**Gray Dragons on White** Elastic Waistband Size 95: Age 3, Up to 4 years old

**Dragons on Light Blue** Elastic Waistband Size:95: Age 3, Up to 4 years old \$41.95