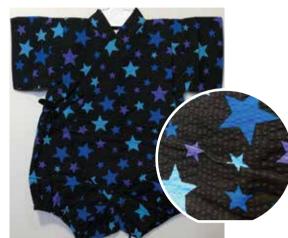

Stars on Black Size:70 Up to 1 year old \$32.95 Size 80: Age 1, Up to 2 years old

Happy Frogs Size:70 Up to 1 year old

\$32.95

\$34.95

**Gray Dragons on White** Size 70: Up to 1 year old \$32.95

**Gray Dragons on Black** Size:70 Up to 1 year old \$32.95