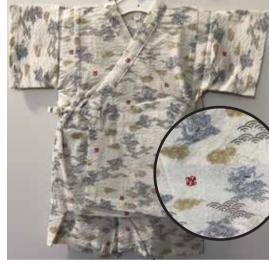

Stars on Black Size:70 Up to 1 year old \$32.95 Size 80: Age 1, Up to 2 years old

Happy Frogs Size:70 Up to 1 year old

\$32.95

\$34.95

**Gray Dragons on White** Size 70: Up to 1 year old \$32.95

**Gray Dragons on Black** Size:70 Up to 1 year old \$32.95

**Nautical Print on Blue** Elastic Waistband Size 90: Age 2, Up to 3 years old \$39.95 Size:95: Age 3, Up to 4 years old

**Gray Dragons on White** Elastic Waistband Size 95: Age 3, Up to 4 years old

**Dragons on Light Blue** Elastic Waistband Size:95: Age 3, Up to 4 years old \$41.95