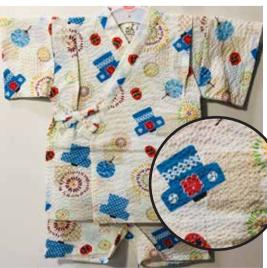

Blue, Green Crabs on Navy Blue Size:70 Up to 1 year old \$32.95

Size 80: Age 1, Up to 2 years old \$34.95

White Matsuri Size 80: Age 1, Up to 2 years old \$34.95

Blue Matsuri Size 80: Age 1, Up to 2 years old \$34.95

Uchiwa Fans, Dragonflies on White Size 80: Age 1, Up to 2 years old \$34.95

**Fireworks** Size:70 Up to 1 year old \$32.95

Size 80: Age 1, Up to 2 years old \$34.95

Fireworks on Blue Size:70 Up to 1 year old