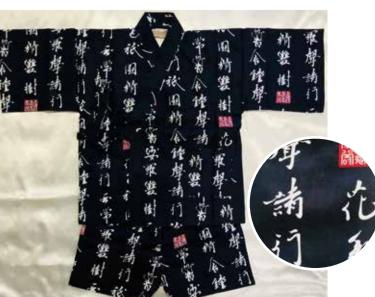

\$68.00

**Blue Matsuri** Elastic Waistband Size 90: Age 2, Up to 3 years old Size 95: Age 3, Up to 4 years old Size 110: Age 6, Up to 7 years old \$68.00

Kanji on Navy Blue with Pocket Elastic Waistband Size **SS**: (12"Across Pit to Pit) Age 2, Up to 3 years old Size S: (13.5"Across Pit to Pit) Age 3, Up to 4 years old Size M: (14.5"Across Pit to Pit) Age 4, Up to 5 years old Size L: (16.25"Across Pit to Pit) Age 6, Up to 7 years old Size XL: (17.5"Across Pit to Pit) Age 7, Up to 8 years old \$64.00 each