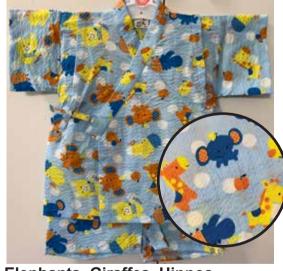

**Dragons on Dark Blue** Elastic Waistband Size 90: Age 2, Up to 3 years old

Elephants, Giraffes, Hippos, Bears, Chicks Elastic Waistband Size 90: Age 2, Up to 3 years old

\$39.95

White, Green Arrows on Black Elastic Waistband Size:95: Age 3, Up to 4 years old \$41.95