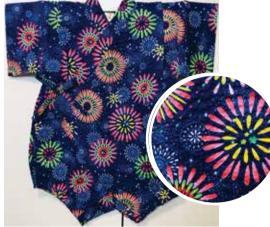

Uchiwa Fans, Dragonflies on White Size 80: Age 1, Up to 2 years old \$34.95

**Fireworks** Size:70 Up to 1 year old \$32.95

Size 80: Age 1, Up to 2 years old \$34.95

Fireworks on Blue Size:70 Up to 1 year old