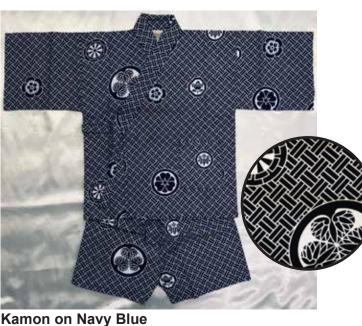

**Kamon on Navy Blue** with Pocket Elastic Waistband Size SS: (12"Across Pit to Pit) Age 2, Up to 3 years old Size S: (13.5" Across Pit to Pit) Age 3, Up to 4 years old Size M: N/A Size L: N/A

Size S: (13.5"Across Pit to Pit) Age 3, Up to 4 years old

Size M: (14.5"Across Pit to Pit) Age 4, Up to 5 years old

Size L: (16.25"Across Pit to Pit) Age 5, Up to 6 years old

Size XL: (17.5"Across Pit to Pit) Age 6, Up to 7 years old

Size SS: N/A

\$64.00 each