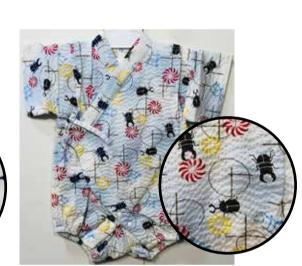

Uchiwa Fans, Dragonflies on White Size 80: Age 1, Up to 2 years old \$34.95

**Fireworks** Size:70 Up to 1 year old \$32.95

Size 80: Age 1, Up to 2 years old \$34.95

Fireworks on Blue Size:70 Up to 1 year old

\$32.95 Size 80: Age 1, Up to 2 years old \$34.95

White Paisley Design on Black Size:70 Up to 1 year old

\$32.95

Bon Size:70 Up to 1 year old

**Uchiwa Fans** Size:70 Up to 1 year old \$32.95

Stars on White Size:70 Up to 1 year old \$32.95