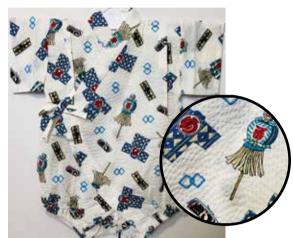

Blue, Green Crabs on Navy Blue Size:70 Up to 1 year old \$32.95

Size 80: Age 1, Up to 2 years old \$34.95

White Matsuri Size 80: Age 1, Up to 2 years old \$34.95

Blue Matsuri Size 80: Age 1, Up to 2 years old \$34.95

Size XL: N/A

\$64.00 each

Fireworks on Blue Elastic Waistband Size 90: Age 2, Up to 3 years old \$39.95

**White Matsuri** Elastic Waistband

Size 90: Age 2, Up to 3 years old

Size 95: Age 3, Up to 4 years old