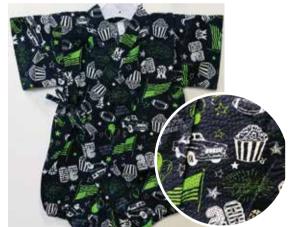

Happi Coats on White Size 80: Age 1, Up to 2 years old \$34.95

Happi Coats on Blue Size 80: Age 1, Up to 2 years old \$34.95

American Designs on Black Size 80: Age 1, Up to 2 years old

**Nautical Print on White** Size 70: Up to 1 year old \$32.95