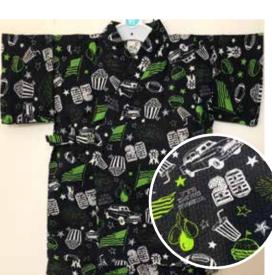

Happi Coats on White Size 80: Age 1, Up to 2 years old \$34.95

Happi Coats on Blue Size 80: Age 1, Up to 2 years old \$34.95

American Designs on Black Size 80: Age 1, Up to 2 years old

**Nautical Print on White** Size 70: Up to 1 year old \$32.95