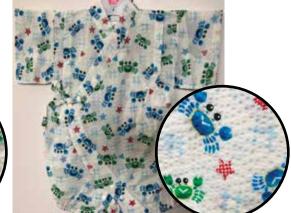

Blue, Green Crabs on Navy Blue Size:70 Up to 1 year old \$32.95

Size 80: Age 1, Up to 2 years old \$34.95

White Matsuri Size 80: Age 1, Up to 2 years old \$34.95

Blue Matsuri Size 80: Age 1, Up to 2 years old \$34.95