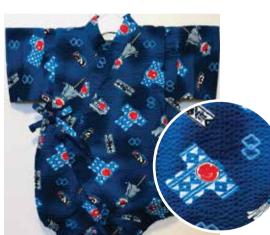

Blue, Green Crabs on Navy Blue Size:70 Up to 1 year old \$32.95

Size 80: Age 1, Up to 2 years old \$34.95

White Matsuri Size 80: Age 1, Up to 2 years old \$34.95

Blue Matsuri Size 80: Age 1, Up to 2 years old \$34.95

\$68.00

**Blue Matsuri** Elastic Waistband Size 90: Age 2, Up to 3 years old Size 95: Age 3, Up to 4 years old Size 110: Age 6, Up to 7 years old \$68.00

Kanji on Navy Blue with Pocket Elastic Waistband Size **SS**: (12"Across Pit to Pit) Age 2, Up to 3 years old Size S: (13.5"Across Pit to Pit) Age 3, Up to 4 years old Size M: (14.5"Across Pit to Pit) Age 4, Up to 5 years old Size L: (16.25"Across Pit to Pit) Age 6, Up to 7 years old Size XL: (17.5"Across Pit to Pit) Age 7, Up to 8 years old \$64.00 each