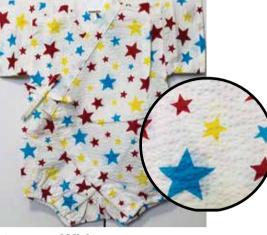

\$32.95 Size 80: Age 1, Up to 2 years old \$34.95

White Paisley Design on Black Size:70 Up to 1 year old

\$32.95

Bon Size:70 Up to 1 year old

**Uchiwa Fans** Size:70 Up to 1 year old \$32.95

Stars on White Size:70 Up to 1 year old \$32.95