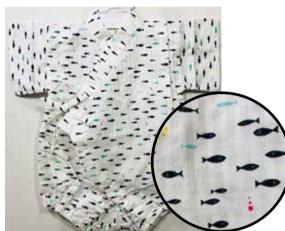

**Dinosaurs on White** Size 70: Up to 1 year old

\$32.95

**Fishes on White** Size 70: Up to 1 year old

\$32.95

**Bugs** Size 70: Up to 1 year old \$32.95