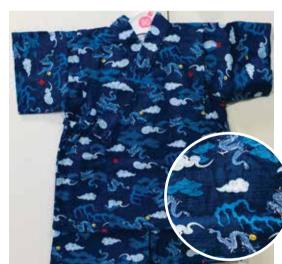

**Dragons on Dark Blue** Elastic Waistband Size 90: Age 2, Up to 3 years old

Elephants, Giraffes, Hippos, Bears, Chicks Elastic Waistband Size 90: Age 2, Up to 3 years old

\$39.95

White, Green Arrows on Black Elastic Waistband Size:95: Age 3, Up to 4 years old \$41.95