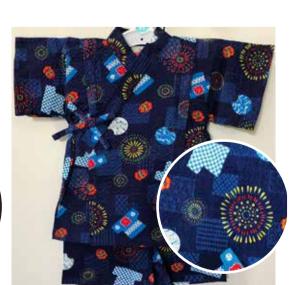

Uchiwa Fans, Dragonflies on White Size 80: Age 1, Up to 2 years old \$34.95

**Fireworks** Size:70 Up to 1 year old \$32.95

Size 80: Age 1, Up to 2 years old \$34.95

Fireworks on Blue Size:70 Up to 1 year old

Size XL: N/A

\$64.00 each

Fireworks on Blue Elastic Waistband Size 90: Age 2, Up to 3 years old \$39.95

**White Matsuri** Elastic Waistband

Size 90: Age 2, Up to 3 years old

Size 95: Age 3, Up to 4 years old