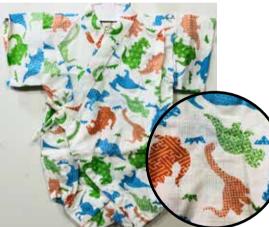

**Dinosaurs on White** Size 70: Up to 1 year old

\$32.95

**Fishes on White** Size 70: Up to 1 year old

\$32.95

**Bugs** Size 70: Up to 1 year old \$32.95