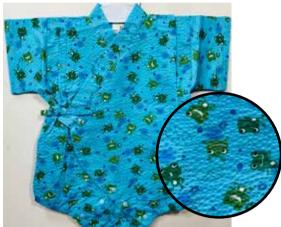

Stars on Black Size:70 Up to 1 year old \$32.95 Size 80: Age 1, Up to 2 years old

Happy Frogs Size:70 Up to 1 year old

\$32.95

\$34.95

**Gray Dragons on White** Size 70: Up to 1 year old \$32.95

**Gray Dragons on Black** Size:70 Up to 1 year old \$32.95