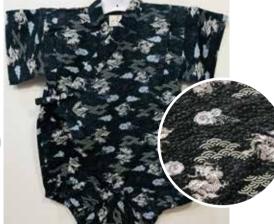

\$32.95 Size 80: Age 1, Up to 2 years old \$34.95

White Paisley Design on Black Size:70 Up to 1 year old

\$32.95

Bon Size:70 Up to 1 year old

**Uchiwa Fans** Size:70 Up to 1 year old \$32.95

Stars on White Size:70 Up to 1 year old \$32.95