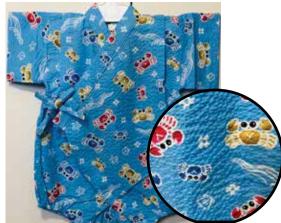

Blue, Green Crabs on Navy Blue Size:70 Up to 1 year old \$32.95

Size 80: Age 1, Up to 2 years old \$34.95

White Matsuri Size 80: Age 1, Up to 2 years old \$34.95

Blue Matsuri Size 80: Age 1, Up to 2 years old \$34.95