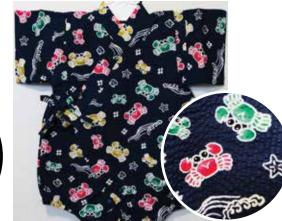

Blue, Green Crabs, Red Stars on White
Size:70 Up to 1 year old

Red, Brown, Blue Crabs on Blue
Size 80: Age 1, Up to 2 years old \$34.95

Red, Green Crabs on Navy Blue Size:70 Up to 1 year old

\$32.95 Size 80: Age 1, Up to 2 years old \$34.95

Blue, Green Crabs on Navy Blue Size:70 Up to 1 year old \$32.95

Size 80: Age 1, Up to 2 years old \$34.95

White Matsuri Size 80: Age 1, Up to 2 years old \$34.95

Blue Matsuri Size 80: Age 1, Up to 2 years old \$34.95