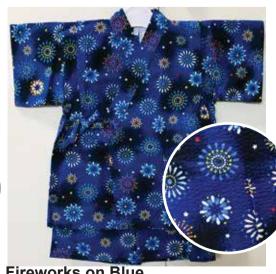

Uchiwa Fans, Dragonflies on White Size 80: Age 1, Up to 2 years old \$34.95

**Fireworks** Size:70 Up to 1 year old \$32.95

Size 80: Age 1, Up to 2 years old \$34.95

Fireworks on Blue Size:70 Up to 1 year old

\$32.95 Size 80: Age 1, Up to 2 years old \$34.95

White Paisley Design on Black Size:70 Up to 1 year old

\$32.95

Bon Size:70 Up to 1 year old

**Uchiwa Fans** Size:70 Up to 1 year old \$32.95

Stars on White Size:70 Up to 1 year old \$32.95