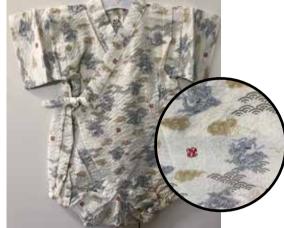

## Onesies (1-piece Jinbei) **Buttons to Change Diapers Easily.**

Green, Blue Crabs, Red and Yellow Dots on White Size:70 Up to 1 year old

\$32.95 Size 80: Age 1, Up to 2 years old

\$34.95

\$32.95

Size 80: Age 1, Up to 2 years old \$34.95