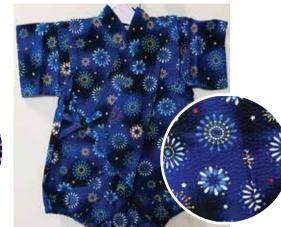

Blue, Green Crabs on Navy Blue Size:70 Up to 1 year old \$32.95

Size 80: Age 1, Up to 2 years old \$34.95

White Matsuri Size 80: Age 1, Up to 2 years old \$34.95

Blue Matsuri Size 80: Age 1, Up to 2 years old \$34.95

Size XL: N/A

\$64.00 each

Fireworks on Blue Elastic Waistband Size 90: Age 2, Up to 3 years old \$39.95

**White Matsuri** Elastic Waistband

Size 90: Age 2, Up to 3 years old

Size 95: Age 3, Up to 4 years old

\$68.00

**Blue Matsuri** Elastic Waistband Size 90: Age 2, Up to 3 years old Size 95: Age 3, Up to 4 years old Size 110: Age 6, Up to 7 years old \$68.00

Kanji on Navy Blue with Pocket Elastic Waistband Size **SS**: (12"Across Pit to Pit) Age 2, Up to 3 years old Size S: (13.5"Across Pit to Pit) Age 3, Up to 4 years old Size M: (14.5"Across Pit to Pit) Age 4, Up to 5 years old Size L: (16.25"Across Pit to Pit) Age 6, Up to 7 years old Size XL: (17.5"Across Pit to Pit) Age 7, Up to 8 years old \$64.00 each