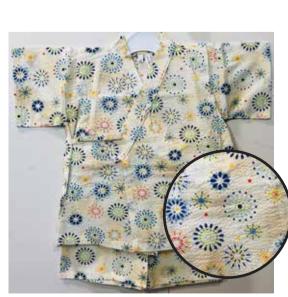

Size XL: N/A

\$64.00 each

Fireworks on Blue Elastic Waistband Size 90: Age 2, Up to 3 years old \$39.95

**White Matsuri** Elastic Waistband

Size 90: Age 2, Up to 3 years old

Size 95: Age 3, Up to 4 years old