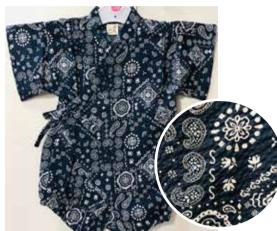

\$32.95 Size 80: Age 1, Up to 2 years old \$34.95

White Paisley Design on Black Size:70 Up to 1 year old

\$32.95

Bon Size:70 Up to 1 year old

**Uchiwa Fans** Size:70 Up to 1 year old \$32.95

Stars on White Size:70 Up to 1 year old \$32.95