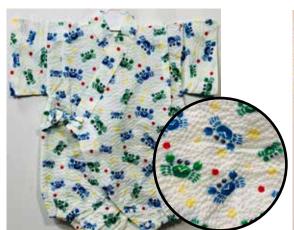

## Onesies (1-piece Jinbei) **Buttons to Change Diapers Easily.**

Green, Blue Crabs, Red and Yellow Dots on White Size:70 Up to 1 year old

\$32.95 Size 80: Age 1, Up to 2 years old

\$34.95

\$32.95

Size 80: Age 1, Up to 2 years old \$34.95