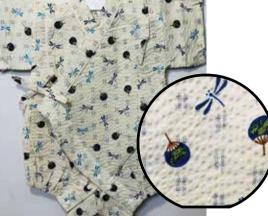

Uchiwa Fans, Dragonflies on White Size 80: Age 1, Up to 2 years old \$34.95

**Fireworks** Size:70 Up to 1 year old \$32.95

Size 80: Age 1, Up to 2 years old \$34.95

Fireworks on Blue Size:70 Up to 1 year old