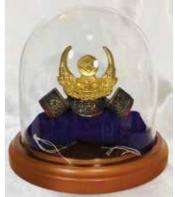

Takeda Shingen Kabuto in Glass Dome Glass Dome Sold Separately. Glass Dome: 5.5"H, 5.5"Dia. Glass Dome Only: \$72.70

Shusse Kabuto in Glass Dome Glass Dome Sold Separately. Glass Dome: 5.5"H, 5.5"Dia. Glass Dome Only: \$72.70