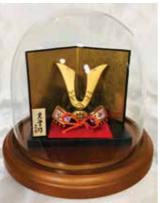

Made in Japan.

**#5707 Mini Kabuto** Ceramic Helmet:2.75"H, 2.5"W \$34.95

Mini Kabuto in Glass Dome Glass Dome Sold Separately. Glass Dome: 5.5"H, 5.5"Dia. Glass Dome Only: \$72.70

**#SEN-4 Takeda Shingen**Made of Zinc. Purple Cushion Included.
3.25"H, 4"W
\$173.00