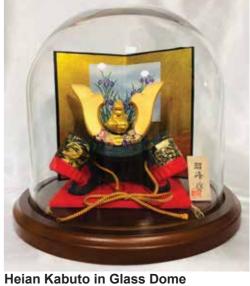

#SG-130 Heian Kabuto Ceramic Helmet:4.5"H, 5"W \$125.50

Glass Dome Sold Separately.
Glass Dome: 8"H, 8"Dia.
Glass Dome Only: \$81.15

#S56 Kabuto Kazari with Byobu and Stand Ceramic

Ceramic Helmet on box:4.5"H Gold Screen:6.75"H \$111.25