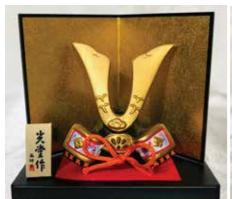

Made in Japan.

**#5707 Mini Kabuto** Ceramic Helmet:2.75"H, 2.5"W \$34.95

Mini Kabuto in Glass Dome Glass Dome Sold Separately. Glass Dome: 5.5"H, 5.5"Dia. Glass Dome Only: \$72.70

**#SEN-4 Takeda Shingen**Made of Zinc. Purple Cushion Included.
3.25"H, 4"W
\$173.00