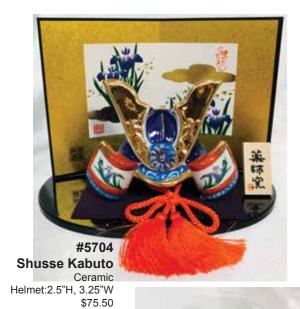

Takeda Shingen Kabuto in Glass Dome Glass Dome Sold Separately. Glass Dome: 5.5"H, 5.5"Dia. Glass Dome Only: \$72.70

Shusse Kabuto in Glass Dome Glass Dome Sold Separately. Glass Dome: 5.5"H, 5.5"Dia. Glass Dome Only: \$72.70