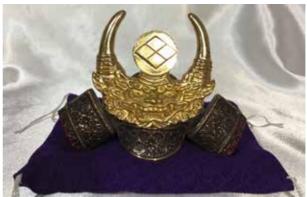

Made in Japan.

**#5707 Mini Kabuto** Ceramic Helmet:2.75"H, 2.5"W \$34.95

Mini Kabuto in Glass Dome Glass Dome Sold Separately. Glass Dome: 5.5"H, 5.5"Dia. Glass Dome Only: \$72.70

**#SEN-4 Takeda Shingen**Made of Zinc. Purple Cushion Included.
3.25"H, 4"W
\$173.00

Takeda Shingen Kabuto in Glass Dome Glass Dome Sold Separately. Glass Dome: 5.5"H, 5.5"Dia. Glass Dome Only: \$72.70

Shusse Kabuto in Glass Dome Glass Dome Sold Separately. Glass Dome: 5.5"H, 5.5"Dia. Glass Dome Only: \$72.70