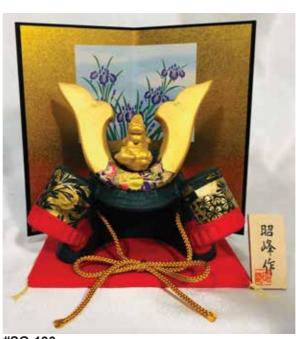

#SG-130 Heian Kabuto Ceramic Helmet:4.5"H, 5"W \$125.50

Glass Dome Sold Separately.
Glass Dome: 8"H, 8"Dia.
Glass Dome Only: \$81.15

#S56 Kabuto Kazari with Byobu and Stand Ceramic

Ceramic Helmet on box:4.5"H Gold Screen:6.75"H \$111.25