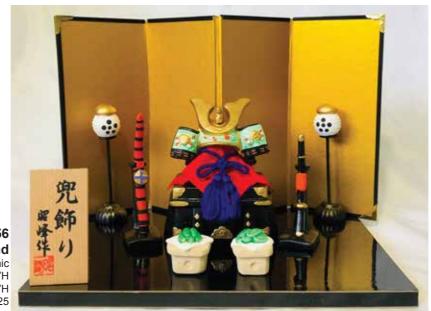

#SG-130 Heian Kabuto Ceramic Helmet:4.5"H, 5"W \$125.50

Glass Dome Sold Separately.
Glass Dome: 8"H, 8"Dia.
Glass Dome Only: \$81.15

#S56 Kabuto Kazari with Byobu and Stand Ceramic

Ceramic Helmet on box:4.5"H Gold Screen:6.75"H \$111.25