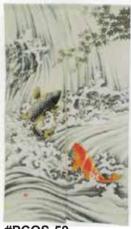

#PCOS-67 Hokusai, The Great Wave 100% Cotton 33.5"W x 59"L Made in Japan. \$77.50

**#PCOS-59 Two Koi**100% Cotton
33.5"W x 59"L
Made in Japan.
\$90.95

#PCOS-85 Fans/Dark Blue 100% Polyester 33.5"W x 35.5"L Made in Japan. \$46.95 Limited Quantity:1