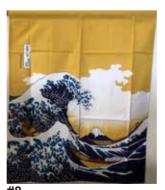

#PCOS-67 Hokusai, The Great Wave 100% Cotton 33.5"W x 59"L Made in Japan. \$77.50

**#PCOS-59 Two Koi**100% Cotton
33.5"W x 59"L
Made in Japan.
\$90.95

#PCOS-85 Fans/Dark Blue 100% Polyester 33.5"W x 35.5"L Made in Japan. \$46.95 Limited Quantity:1

The Great Wave 100% Cotton 30.75"W x 36"L Made in Japan. \$34.95

#KT-013L Black Koi 100% Linen 35.5"W x 59"L Made in Japan. \$115.00