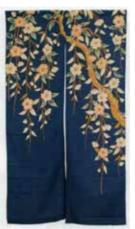

#PCOS-03 Mt. Fuji Scene 60% Cotton, 40% Rayon 33.5"W x 59"L Made in Japan. \$75.00

#PCOS-222
Blue/Black Panel
with Flowers
100% Cotton
33.5"W x 59"L
Made in Japan.
\$105.00

#PC120 Flowers 100% Cotton 33.5"W x 59"L Made in Japan. \$98.00