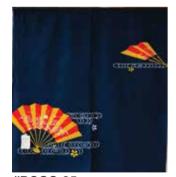

#PCOS-67 Hokusai, The Great Wave 100% Cotton 33.5"W x 59"L Made in Japan. \$77.50

**#PCOS-59 Two Koi**100% Cotton
33.5"W x 59"L
Made in Japan.
\$90.95

#PCOS-85 Fans/Dark Blue 100% Polyester 33.5"W x 35.5"L Made in Japan. \$46.95 Limited Quantity:1