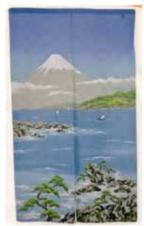

#PCOS-03 Mt. Fuji Scene 60% Cotton, 40% Rayon 33.5"W x 59"L Made in Japan. \$75.00

#PCOS-222
Blue/Black Panel
with Flowers
100% Cotton
33.5"W x 59"L
Made in Japan.
\$105.00

#PC120 Flowers 100% Cotton 33.5"W x 59"L Made in Japan. \$98.00