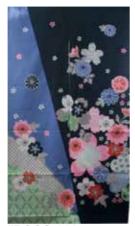

#PCOS-03 Mt. Fuji Scene 60% Cotton, 40% Rayon 33.5"W x 59"L Made in Japan. \$75.00

#PCOS-222
Blue/Black Panel
with Flowers
100% Cotton
33.5"W x 59"L
Made in Japan.
\$105.00

#PC120 Flowers 100% Cotton 33.5"W x 59"L Made in Japan. \$98.00