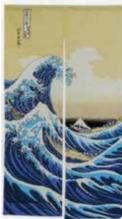

#PCOS-67 Hokusai, The Great Wave 100% Cotton 33.5"W x 59"L Made in Japan. \$77.50

**#PCOS-59 Two Koi**100% Cotton
33.5"W x 59"L
Made in Japan.
\$90.95

#PCOS-85 Fans/Dark Blue 100% Polyester 33.5"W x 35.5"L Made in Japan. \$46.95 Limited Quantity:1