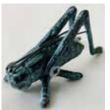

**#BS3127** Dana's Cricket Bronze 1.75"H, 3.25"L \$39.95

**#BP15362 Love Cranes** Pair of Bronze Tsuru Symbolizes Love and Longevity. Made in Korea. Left Crane: 16"H Right Crane: 14"H \$330.89

**#31611** Pair of Bronze Tsuru Symbolizes Love and Longevity. Handmade in China. 13"H, Base:5.5"Dia. \$279.00