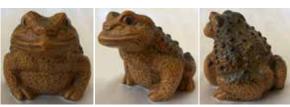

**#3846-4 Irabo Toad** Porcelain 3.25"H, 3.5"W, 4"L Made in Japan. \$21.35 each

1.5"H, 1.75"W, 1.75"L Made in Japan. \$6.25 each

(Closeup)

**Dolphin Water Fountain** Bronze 13.5"H, Base:9.25"L, 4.25"W \$192.00