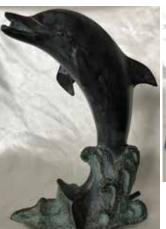

**#3846-4 Irabo Toad** Porcelain 3.25"H, 3.5"W, 4"L Made in Japan. \$21.35 each

1.5"H, 1.75"W, 1.75"L Made in Japan. \$6.25 each

(Closeup)

**Dolphin Water Fountain** Bronze 13.5"H, Base:9.25"L, 4.25"W \$192.00