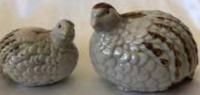

#R53-9 6go Oyako Kaeru Parent and Baby Frogs Ceramic Made in Japan. 4.25"H, 5"W, 5.75"D \$68.00

**#KY-9 Pair of Quail** Porcelain Large:3.5"H, 4.75"Across Small:3"H, 3.5"Across Made in Japan. \$29.00/set