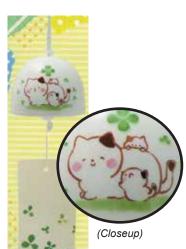

#S31-833 Cat and 2 Kittens Porcelain 4.3cmH \$9.10

**#Y9650 Mt. Fuji** Porcelain 4.5cmH \$23.95

**#Y9203** Hanabi Glass 5.5cmH \$11.50

**#Y9475** Maneki Neko Glass Kanji says "Fuku" or Prosperity 5cmH \$9.10