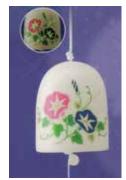

lain Large:3.5"H, 4.75"Across Small:3"H, 3.5"Across Made in Japan. \$29.00/set



**#3846-4 Irabo Toad** Porcelain 3.25"H, 3.5"W, 4"L Made in Japan. \$21.35 each

1.5"H, 1.75"W, 1.75"L Made in Japan. \$6.25 each





(Closeup)



**Dolphin Water Fountain** Bronze 13.5"H, Base:9.25"L, 4.25"W \$192.00





## Wind Chimes

Phone Orders Welcome. Reach us at (808)286.9964 or *iidashonolulu@gmail.com* We do Shipping. Free Expert Packing. Prices and Availability Subject to Change.



**#485-000-3** Green Hexagonal Lantern Cast Iron Includes Paper Wind Catcher 4"H, 3.75"W \$67.35



#S31-833 Cat and 2 Kittens Porcelain 4.3cmH \$9.10



**#Y9650 Mt. Fuji** Porcelain 4.5cmH \$23.95



**#Y9203** Hanabi Glass 5.5cmH \$11.50



**#Y9475** Maneki Neko Glass Kanji says "Fuku" or Prosperity 5cmH \$9.10



#S24-733 Asagao Flowers Porcelain Glows in the Dark 6.5cmH \$11.75