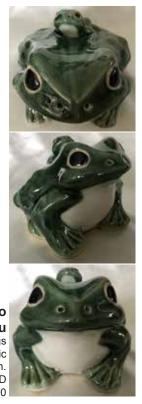

#R53-9 6go Oyako Kaeru Parent and Baby Frogs Ceramic Made in Japan. 4.25"H, 5"W, 5.75"D \$68.00

**#KY-9 Pair of Quail** Porcelain Large:3.5"H, 4.75"Across Small:3"H, 3.5"Across Made in Japan. \$29.00/set