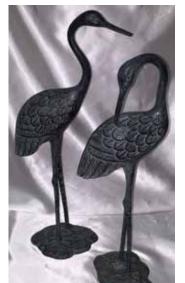

**#BS3127** Dana's Cricket Bronze 1.75"H, 3.25"L \$39.95

**#BP15362 Love Cranes** Pair of Bronze Tsuru Symbolizes Love and Longevity. Made in Korea. Left Crane: 16"H Right Crane: 14"H \$330.89

**#31611** Pair of Bronze Tsuru Symbolizes Love and Longevity. Handmade in China. 13"H, Base:5.5"Dia. \$279.00