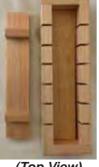

1<mark>6"h, 26"l, 9"</mark>w

Made of Cyprus Wood which is good to use with any food, especially with vinegar.

(Top View)

#OMS-201 Oshibako Wooden Sushi Mold Makes 7 pieces. Cypress Wood. Made in Japan. 2.25"H, 9,25"L, 2.75"W