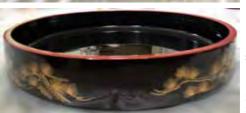

**Wooden Sushi Boat Serving Tray** 

Cypress Wood. Made in China. 16"H, 26"L, 9"W \$152.95

Sushi Rolling Mat

(Inside)

**Sushi Rolling Mat** Made in Japan. 10.75"L, 10.75"W \$26.50 each

(Inside)

#HK39-N Hangiri Momi Fir Wood Made in Japan. 3.5"H, 15.25"Dia. \$134.50