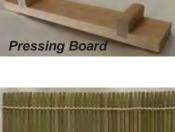

1<mark>6"h, 26"l, 9"</mark>w

Made of Cyprus Wood which is good to use with any food, especially with vinegar.

(Top View)

#OMS-201 Oshibako Wooden Sushi Mold Makes 7 pieces. Cypress Wood. Made in Japan. 2.25"H, 9,25"L, 2.75"W