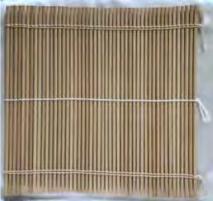

**Wooden Sushi Boat Serving Tray** 

Cypress Wood. Made in China. 16"H, 26"L, 9"W \$152.95

Sushi Rolling Mat

(Inside)

**Sushi Rolling Mat** Made in Japan. 10.75"L, 10.75"W \$26.50 each

(Inside)

#HK39-N Hangiri Momi Fir Wood Made in Japan. 3.5"H, 15.25"Dia. \$134.50