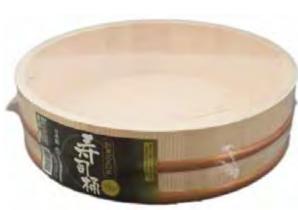

**Wooden Sushi Boat Serving Tray** 

Cypress Wood. Made in China. 16"H, 26"L, 9"W \$152.95

Sushi Rolling Mat

(Inside)

**Sushi Rolling Mat** Made in Japan. 10.75"L, 10.75"W \$26.50 each

(Inside)

#HK39-N Hangiri Momi Fir Wood Made in Japan. 3.5"H, 15.25"Dia. \$134.50