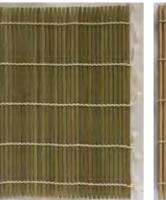

**Wooden Sushi Boat Serving Tray** 

Cypress Wood. Made in China. 16"H, 26"L, 9"W \$152.95

Sushi Rolling Mat

(Inside)

**Sushi Rolling Mat** Made in Japan. 10.75"L, 10.75"W \$26.50 each

(Inside)

#HK39-N Hangiri Momi Fir Wood Made in Japan. 3.5"H, 15.25"Dia. \$134.50