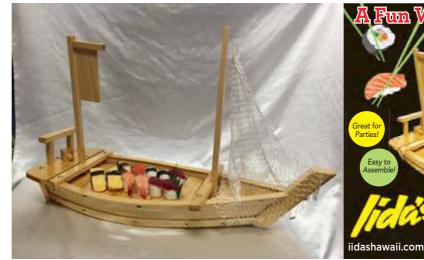

ay to Serve Sushi!

**Good Service is Our Business'** MAILING IT? WE CAN EXPERTLY PACK IT!

808.973.0320 • 1202 KONA ST.
Corner of PENSACOLA WONA STORE in blue warehouse

\$152.95

Wooden Sushi Boat Serving Tray \$152

**Wooden Sushi Boat Serving Tray** 

Cypress Wood. Made in China. 16"H, 26"L, 9"W \$152.95

Sushi Rolling Mat

(Inside)

**Sushi Rolling Mat** Made in Japan. 10.75"L, 10.75"W \$26.50 each

(Inside)

#HK39-N Hangiri Momi Fir Wood Made in Japan. 3.5"H, 15.25"Dia. \$134.50