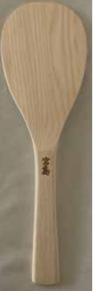

Made in China. 9.5"L, 9.5"W \$2.95 each

**Dohkan Wooden** Rice Paddle, Shamoji

Hinoki, Cypress Wood Made in Japan. 10.25"L, 3.25"W \$5.49 each

11.75"L, 3.5"W \$7.29 each

13.5"L, 4"W \$11.00 each

17"L, 5"W \$15.99