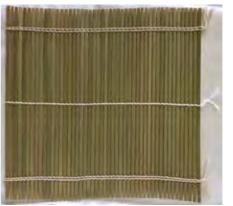

**Wooden Sushi Boat Serving Tray** 

Cypress Wood. Made in China. 16"H, 26"L, 9"W \$152.95

Sushi Rolling Mat

(Inside)

**Sushi Rolling Mat** Made in Japan. 10.75"L, 10.75"W \$26.50 each

(Inside)

#HK39-N Hangiri Momi Fir Wood Made in Japan. 3.5"H, 15.25"Dia. \$134.50