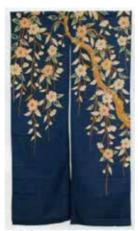

#PCOS-03 Mt. Fuji Scene 60% Cotton, 40% Rayon 33.5"W x 59"L Made in Japan. \$75.00

#PCOS-222
Blue/Black Panel
with Flowers
100% Cotton
33.5"W x 59"L
Made in Japan.
\$105.00

#PC120 Flowers 100% Cotton 33.5"W x 59"L Made in Japan. \$98.00