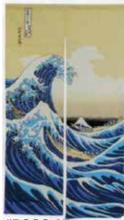

#PCOS-67 Hokusai, The Great Wave 100% Cotton 33.5"W x 59"L Made in Japan. \$77.50

**#PCOS-59 Two Koi**100% Cotton
33.5"W x 59"L
Made in Japan.
\$90.95

#PCOS-85 Fans/Dark Blue 100% Polyester 33.5"W x 35.5"L Made in Japan. \$46.95 Limited Quantity:1