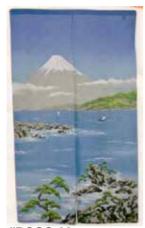

#PCOS-03 Mt. Fuji Scene 60% Cotton, 40% Rayon 33.5"W x 59"L Made in Japan. \$75.00

#PCOS-222
Blue/Black Panel
with Flowers
100% Cotton
33.5"W x 59"L
Made in Japan.
\$105.00

#PC120 Flowers 100% Cotton 33.5"W x 59"L Made in Japan. \$98.00