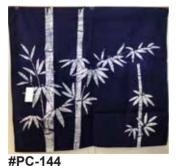

Bamboo 100% Cotton 33"W x 29"L Made in Japan. \$64.00 Limited Quantity:1

#8
The Great Wave
100% Cotton
30.75"W x 36"L
Made in Japan.
\$34.95

#KT-013L Black Koi 100% Linen 35.5"W x 59"L Made in Japan. \$115.00