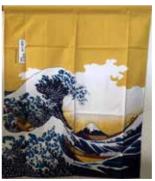

#PCOS-67 Hokusai, The Great Wave 100% Cotton 33.5"W x 59"L Made in Japan. \$77.50

**#PCOS-59 Two Koi**100% Cotton
33.5"W x 59"L
Made in Japan.
\$90.95

#PCOS-85 Fans/Dark Blue 100% Polyester 33.5"W x 35.5"L Made in Japan. \$46.95 Limited Quantity:1