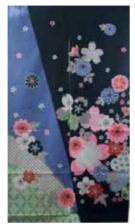

#PCOS-03 Mt. Fuji Scene 60% Cotton, 40% Rayon 33.5"W x 59"L Made in Japan. \$75.00

#PCOS-222
Blue/Black Panel
with Flowers
100% Cotton
33.5"W x 59"L
Made in Japan.
\$105.00

#PC120 Flowers 100% Cotton 33.5"W x 59"L Made in Japan. \$98.00