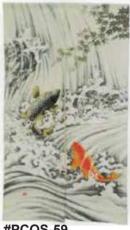

#PCOS-67 Hokusai, The Great Wave 100% Cotton 33.5"W x 59"L Made in Japan. \$77.50

**#PCOS-59 Two Koi**100% Cotton
33.5"W x 59"L
Made in Japan.
\$90.95

#PCOS-85 Fans/Dark Blue 100% Polyester 33.5"W x 35.5"L Made in Japan. \$46.95 Limited Quantity:1