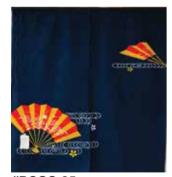

#PCOS-67 Hokusai, The Great Wave 100% Cotton 33.5"W x 59"L Made in Japan. \$77.50

**#PCOS-59 Two Koi**100% Cotton
33.5"W x 59"L
Made in Japan.
\$90.95

#PCOS-85 Fans/Dark Blue 100% Polyester 33.5"W x 35.5"L Made in Japan. \$46.95 Limited Quantity:1