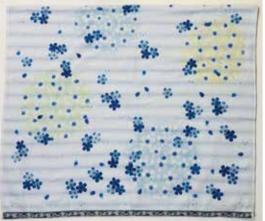

(Folded in Half)

Blue "Toremoro" Bath Towel

(Folded in Half)

To ensure your Imabari towel lasts and retains its high quality, machine wash on gentle setting using cold water and mild detergent. Avoid bleach and fabric softeners. After washing, hang dry or tumble dry on a low heat setting.