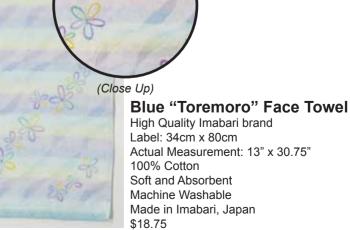

(Folded in Half)

Blue "Toremoro" Bath Towel

(Folded in Half)

To ensure your Imabari towel lasts and retains its high quality, machine wash on gentle setting using cold water and mild detergent. Avoid bleach and fabric softeners. After washing, hang dry or tumble dry on a low heat setting.