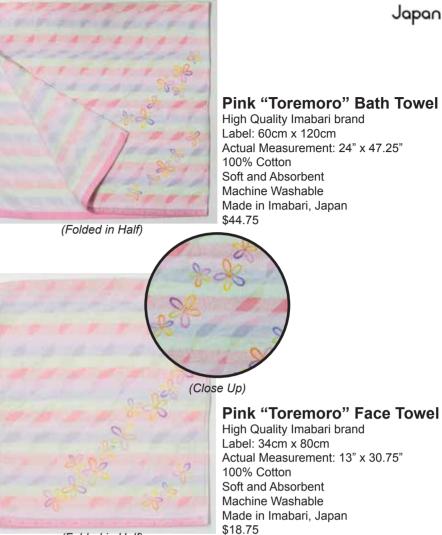

## Bath and Face Towels, Imabarí brand

Made in Japan.

Phone Orders Welcome. Reach us at (808)286.9964 or *iidashonolulu@gmail.com* We do Shipping. Free Expert Packing. Prices Subject to Change.