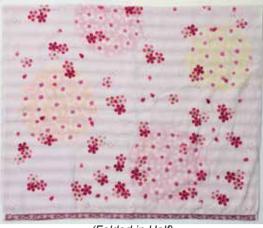

## For more information about Imabari products and its superb quality, visit www.imabaritowel.jp.

(Folded in Half)

(Close Up)

**Pink "Sakura Miyabi" Bath Towel** High Quality Imabari brand Label: 90cm x 150cm Actual Measurement: 34.75" x 59" 100% Cotton Soft and Absorbent Machine Washable Made in Imabari, Japan \$49.75