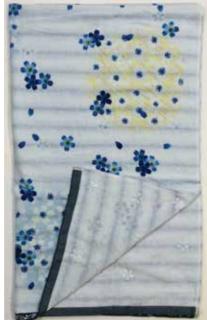

(Folded in Half)

Blue "Toremoro" Bath Towel

(Folded in Half)

To ensure your Imabari towel lasts and retains its high quality, machine wash on gentle setting using cold water and mild detergent. Avoid bleach and fabric softeners. After washing, hang dry or tumble dry on a low heat setting.