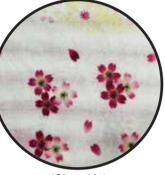

## For more information about Imabari products and its superb quality, visit www.imabaritowel.jp.

(Folded in Half)

(Close Up)

**Pink "Sakura Miyabi" Bath Towel** High Quality Imabari brand Label: 90cm x 150cm Actual Measurement: 34.75" x 59" 100% Cotton Soft and Absorbent Machine Washable Made in Imabari, Japan \$49.75