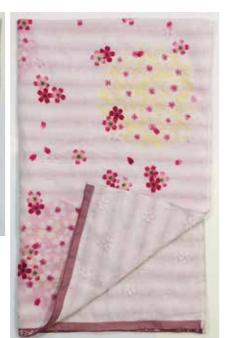

## For more information about Imabari products and its superb quality, visit www.imabaritowel.jp.

(Folded in Half)

(Close Up)

**Pink "Sakura Miyabi" Bath Towel** High Quality Imabari brand Label: 90cm x 150cm Actual Measurement: 34.75" x 59" 100% Cotton Soft and Absorbent Machine Washable Made in Imabari, Japan \$49.75