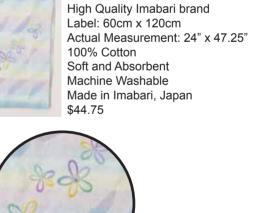

(Folded in Half)

Blue "Toremoro" Bath Towel

(Folded in Half)

To ensure your Imabari towel lasts and retains its high quality, machine wash on gentle setting using cold water and mild detergent. Avoid bleach and fabric softeners. After washing, hang dry or tumble dry on a low heat setting.