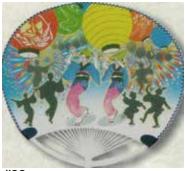

#82 Odori (Dance) With White Round Handle Plastic and Paper 14.25"L, 9"W \$3.25 each

Wind Chime and Flowers With White Flat Handle Plastic 13.5"L, 9.5"W \$2.49 each

Purple and White With White Round Handle Plastic and Paper 14.25"L, 9"W \$3.90 each