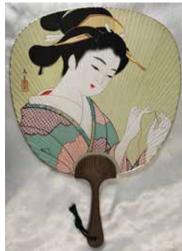

Geisha 1 For Decor Purpose. Handle: Burnt Cypress Wood 15.5"L, 11"W \$29.95

Geisha 2 For Decor Purpose. Handle: Burnt Cypress Wood 15.5"L, 11"W \$29.95

Geisha 3 For Decor Purpose. Handle: Burnt Cypress Wood 15.5"L, 11"W \$29.95