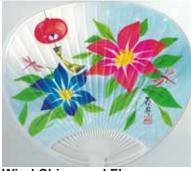

#82 Odori (Dance) With White Round Handle Plastic and Paper 14.25"L, 9"W \$3.25 each

Wind Chime and Flowers With White Flat Handle Plastic 13.5"L, 9.5"W \$2.49 each

Purple and White With White Round Handle Plastic and Paper 14.25"L, 9"W \$3.90 each