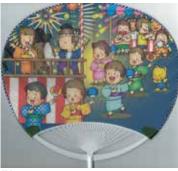

Made in Japan.

#46
Kingyo (Goldfish)
in the pond
With White Round Handle
Plastic and Paper
14.25"L, 9"W
\$2.95 each

#84
Kodomi (Children)
Odori (Dance)
With White Round Handle
Plastic and Paper
14.25"L, 9"W
\$2.95 each