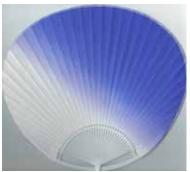

#49
Pink and White
With White Round Handle
Plastic and Paper
14.25"L, 9"W
\$3.90 each

#50
Blue and White
With White Round Handle
Plastic and Paper
14.25"L, 9"W
\$3.90 each

#51
Orange and White
With White Round Handle
Plastic and Paper
14.25"L, 9"W
\$3.90 each