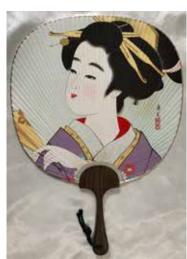

Geisha 1 For Decor Purpose. Handle: Burnt Cypress Wood 15.5"L, 11"W \$29.95

Geisha 2 For Decor Purpose. Handle: Burnt Cypress Wood 15.5"L, 11"W \$29.95

Geisha 3 For Decor Purpose. Handle: Burnt Cypress Wood 15.5"L, 11"W \$29.95