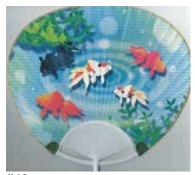

Made in Japan.

#46
Kingyo (Goldfish)
in the pond
With White Round Handle
Plastic and Paper
14.25"L, 9"W
\$2.95 each

#84
Kodomi (Children)
Odori (Dance)
With White Round Handle
Plastic and Paper
14.25"L, 9"W
\$2.95 each