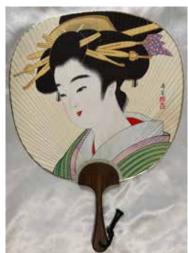

Geisha 1 For Decor Purpose. Handle: Burnt Cypress Wood 15.5"L, 11"W \$29.95

Geisha 2 For Decor Purpose. Handle: Burnt Cypress Wood 15.5"L, 11"W \$29.95

Geisha 3 For Decor Purpose. Handle: Burnt Cypress Wood 15.5"L, 11"W \$29.95