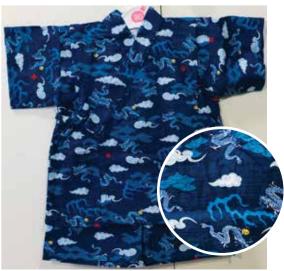

3"H, 8"Dia. Microwavable and Dishwasher Safe \$15.60 each

**Gray Dragons on White** Size 80: Age 1, Up to 2 years old \$34.95

Gray Dragons on Black Size 80: Age 1, Up to 2 years old \$34.95

Dragons and Matsu on Navy Blue with Pocket Elastic Waistband Size SS: N/A Size S: (13.5"Across Pit to Pit) Age 3, Up to 4 years old Size M: (14.5"Across Pit to Pit) Age 4, Up to 5 years old Size L: (16.25"Across Pit to Pit) Age 5, Up to 6 years old Size XL: (17.5"Across Pit to Pit) Age 6, Up to 7 years old \$64.00 each