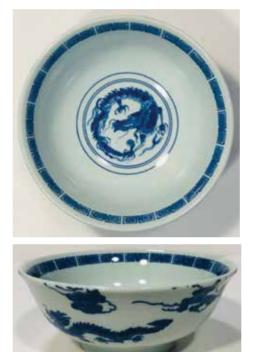

(Image inside Lens)

#501-16 Ramen Bowl with Dragon Design Ceramic

(Front)

(Back) 2024 Year of the Dragon Paper Wallet Very Durable Fits Yen Currency \$5.95 each

**Gray Dragons on White** Elastic Waistband Size 95: Age 3, Up to 4 years old \$41.95