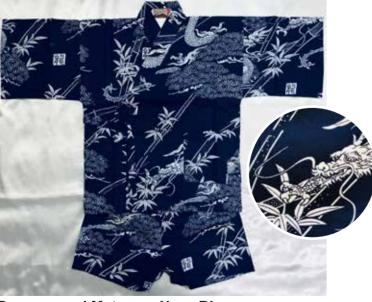

3"H, 8"Dia. Microwavable and Dishwasher Safe \$15.60 each

**Gray Dragons on White** Size 80: Age 1, Up to 2 years old \$34.95

Gray Dragons on Black Size 80: Age 1, Up to 2 years old \$34.95

Dragons and Matsu on Navy Blue with Pocket Elastic Waistband Size SS: N/A Size S: (13.5"Across Pit to Pit) Age 3, Up to 4 years old Size M: (14.5"Across Pit to Pit) Age 4, Up to 5 years old Size L: (16.25"Across Pit to Pit) Age 5, Up to 6 years old Size XL: (17.5"Across Pit to Pit) Age 6, Up to 7 years old \$64.00 each