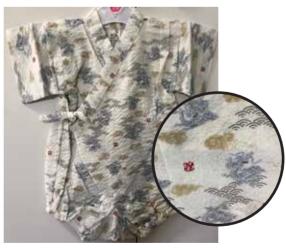

(Image inside Lens)

#501-16 Ramen Bowl with Dragon Design Ceramic

(Front)

(Back) 2024 Year of the Dragon Paper Wallet Very Durable Fits Yen Currency \$5.95 each

**Gray Dragons on White** Elastic Waistband Size 95: Age 3, Up to 4 years old \$41.95

3"H, 8"Dia. Microwavable and Dishwasher Safe \$15.60 each

**Gray Dragons on White** Size 80: Age 1, Up to 2 years old \$34.95

Gray Dragons on Black Size 80: Age 1, Up to 2 years old \$34.95

Dragons and Matsu on Navy Blue with Pocket Elastic Waistband Size SS: N/A Size S: (13.5"Across Pit to Pit) Age 3, Up to 4 years old Size M: (14.5"Across Pit to Pit) Age 4, Up to 5 years old Size L: (16.25"Across Pit to Pit) Age 5, Up to 6 years old Size XL: (17.5"Across Pit to Pit) Age 6, Up to 7 years old \$64.00 each