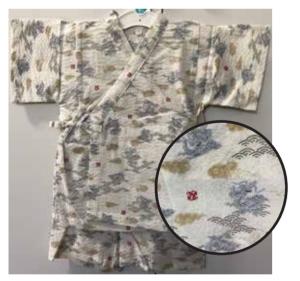

(Image inside Lens)

#501-16 Ramen Bowl with Dragon Design Ceramic

(Front)

(Back) 2024 Year of the Dragon Paper Wallet Very Durable Fits Yen Currency \$5.95 each

**Gray Dragons on White** Elastic Waistband Size 95: Age 3, Up to 4 years old \$41.95

3"H, 8"Dia. Microwavable and Dishwasher Safe \$15.60 each

**Gray Dragons on White** Size 80: Age 1, Up to 2 years old \$34.95

Gray Dragons on Black Size 80: Age 1, Up to 2 years old \$34.95

Dragons and Matsu on Navy Blue with Pocket Elastic Waistband Size SS: N/A Size S: (13.5"Across Pit to Pit) Age 3, Up to 4 years old Size M: (14.5"Across Pit to Pit) Age 4, Up to 5 years old Size L: (16.25"Across Pit to Pit) Age 5, Up to 6 years old Size XL: (17.5"Across Pit to Pit) Age 6, Up to 7 years old \$64.00 each

Dragons on Light Blue Elastic Waistband Size 90: Age 2, Up to 3 years old \$39.95 Size:95: Age 3, Up to 4 years old \$41.95

Dragons on Dark Blue Elastic Waistband Size 90: Age 2, Up to 3 years old \$39.95 Size:95: Age 3, Up to 4 years old \$41.95