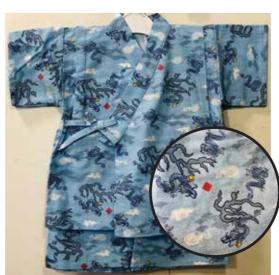

Dragons on Light Blue Elastic Waistband Size 90: Age 2, Up to 3 years old \$39.95 Size:95: Age 3, Up to 4 years old \$41.95

Dragons on Dark Blue Elastic Waistband Size 90: Age 2, Up to 3 years old \$39.95 Size:95: Age 3, Up to 4 years old \$41.95