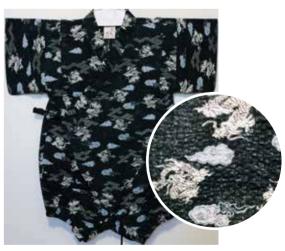

3"H, 8"Dia. Microwavable and Dishwasher Safe \$15.60 each

**Gray Dragons on White** Size 80: Age 1, Up to 2 years old \$34.95

Gray Dragons on Black Size 80: Age 1, Up to 2 years old \$34.95

Dragons and Matsu on Navy Blue with Pocket Elastic Waistband Size SS: N/A Size S: (13.5"Across Pit to Pit) Age 3, Up to 4 years old Size M: (14.5"Across Pit to Pit) Age 4, Up to 5 years old Size L: (16.25"Across Pit to Pit) Age 5, Up to 6 years old Size XL: (17.5"Across Pit to Pit) Age 6, Up to 7 years old \$64.00 each