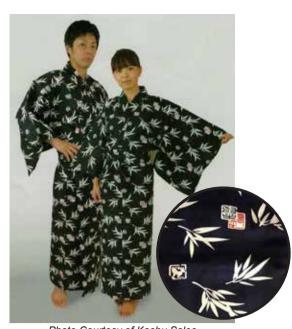

All Yukatas are 100% Cotton Belt is Inside Sleeves. Machine or Hand Wash Separately. Cold or Warm, No Bleach. \*All Designs and Sizes May Not Be Available. Call or e-mail to inquire.

Photo Courtesy of Kashu Sales **#YB-481 White Bamboo Leaves/Dark Blue** Size: L 61" Size: EXL 64" 5ft9"-6ft1" O/S \$130.50