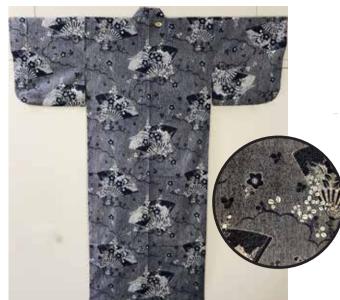

**#YKO-529 Flowers and Fans/Dark Blue** Size M 56" Size: L 58" 5ft5"-5ft7" 5ft9"-6ft1"

\$193.00

\$164.00

Photo Courtesy of Kashu Sales #YB-445 "Kotobuki" Longevity and "Fuku" Prosperity Kanji Characters/Black Size: M 58" Size: EXL 64"