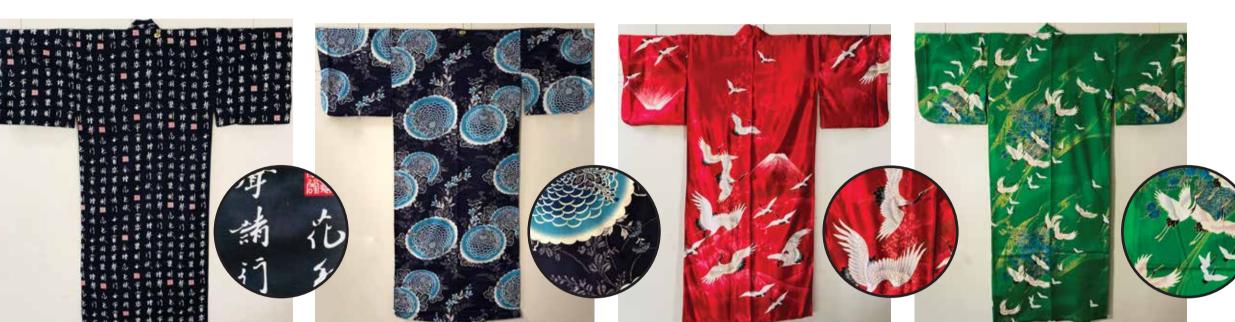

All Yukatas are 100% Cotton Belt is Inside Sleeves. Machine or Hand Wash Separately. Cold or Warm, No Bleach. \*All Designs and Sizes May Not Be Available. Call or e-mail to inquire.

Photo Courtesy of Kashu Sales **#YB-481 White Bamboo Leaves/Dark Blue** Size: L 61" Size: EXL 64" 5ft9"-6ft1" O/S \$130.50

**#YKO-529 Flowers and Fans/Dark Blue** Size M 56" Size: L 58" 5ft5"-5ft7" 5ft9"-6ft1"

\$193.00

\$164.00

Photo Courtesy of Kashu Sales #YB-445 "Kotobuki" Longevity and "Fuku" Prosperity Kanji Characters/Black Size: M 58" Size: EXL 64"

\$103.00

**#YB-1573A Dark Blue Circles** 

#YKO-530 Black Koi Size: M 56" 5ft5"-5ft7"

\$183.20

#YKO-542 Geisha/Dark Blue

Size: M 56" \$127.50

Photo Courtesy of Kashu Sales **#YB-375 Fans/Black** Size: M 58" Size: L 61"

5ft5"-5ft9" 5ft9"-6ft1" \$115.55

Size: EXL 64"

**#YB-1572B Geometric/Dark Blue** Size: L 61" 5ft9"-6ft1"

\$114.50

5ft5"-5ft9"

\$94.15

Photo Courtesy of Kashu Sales #YB-471 Love Notes Size: EXL 64" Size: L 61" 5ft9"-6ft1" 6ft1"-

\$115.50

\$97.15

Chinese Characters (Flowers, Color, etc.)/Dark Blue

Size: 56" 5ft.5"-5ft8"

\$135.50

#526 Blue Tsubaki and Leaves/Black Size: L 58" 5ft.5"-5ft8"

\$104.75

**#K13 White Flying Cranes/Red** 100% POLYESTER Size: M 56"

5ft5"-5ft8" \$87.95

#587 O-hime-sama, Fans and Gold Flowers/Red

Size: 55" 5ft1"-5ft6"

\$132.25

Size: 55" 5ft1"-5ft6"

#587 O-hime-sama, Fans and Gold Flowers/White

\$132.25

5ft1"-5ft6"