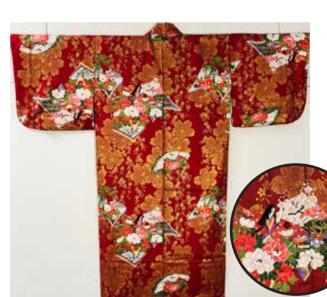

\$150.75

Geisha and Red Flowers/Gold

Size: 56" 5ft.5"-5ft.8" \$107.95

Photo Courtesy of Kashu Sales YTC-150-40 Red Flowers

Size: 40"

3ft11"-4ft.3" (For Ages 6-7) Temporarily Out of Stock.

YTC-150-45 #1552A Red Flowers Size: 45" 4ft3"-4ft.7" (For Ages 8-9)

Size: 50" 2XL (4ft3"-4ft7"H) Age 10 \$76.00

Flowers and Temari/Red Size: 40" L (3ft7"-3ft11"H) Age 6 \$68.00

100% Cotton Made in Japan.

Geisha and Red Flowers/Gold Size: 42" One Size Fits All

\$85.75

Purple Flowers and Silver Geometric Shapes/Black