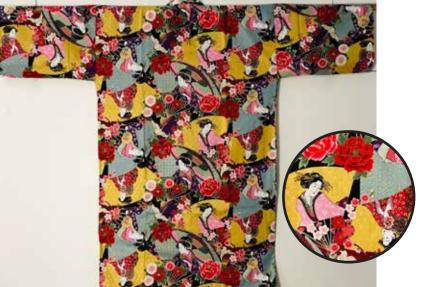

Size: 50" 2XL (4ft3"-4ft7"H) Age 10 \$76.00

Flowers and Temari/Red Size: 40" L (3ft7"-3ft11"H) Age 6 \$68.00

100% Cotton Made in Japan.

Geisha and Red Flowers/Gold Size: 42" One Size Fits All

\$85.75

Purple Flowers and Silver Geometric Shapes/Black