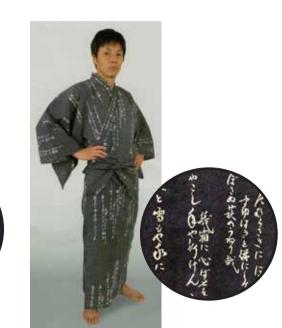

The name "Yukata" comes from "Yu" (bath) and "Katabira" (under-clothing). About 1,000 years ago, Court Nobles wore "Yukatabira," which were made of linen, when taking a bath. It gradually became worn by warriors as well, who would, after taking a bath, use it as a way of drying the body.

The general public began to wear them about 300 years ago, when the sophisticated Japanese public bath became popular. They were then made of cotton and were used every day as casual clothing after taking a bath. It has only ever been made in 2 colors, blue and white. Now, it is widely used for everything from the traditional Japanese dance and casual wear in the summer, to simple night attire.