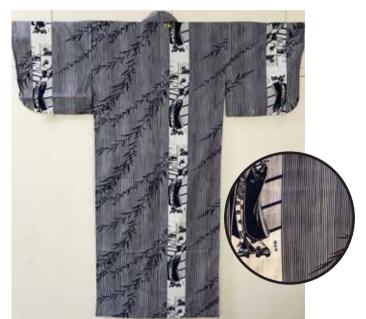

**#YKO-529 Flowers and Fans/Dark Blue** Size M 56" Size: L 58" 5ft5"-5ft7" 5ft9"-6ft1"

\$193.00

\$164.00

Photo Courtesy of Kashu Sales #YB-445 "Kotobuki" Longevity and "Fuku" Prosperity Kanji Characters/Black Size: M 58" Size: EXL 64"