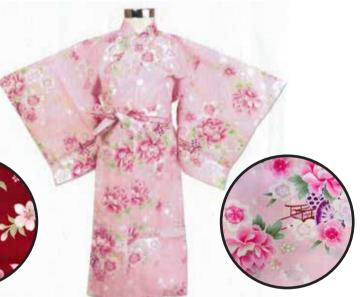

ue

Size: 56" 5ft.5"-5ft8"

\$135.50

#526 Blue Tsubaki and Leaves/Black Size: L 58" 5ft.5"-5ft8"

\$104.75

**#K13 White Flying Cranes/Red** 100% POLYESTER Size: M 56"

5ft5"-5ft8" \$87.95





#587 O-hime-sama, Fans and Gold Flowers/Red

Size: 55" 5ft1"-5ft6"

\$132.25

Size: 55" 5ft1"-5ft6"

#587 O-hime-sama, Fans and Gold Flowers/White

\$132.25



5ft1"-5ft6"

\$150.75

Geisha and Red Flowers/Gold

Size: 56" 5ft.5"-5ft.8" \$107.95



Photo Courtesy of Kashu Sales YTC-150-40 Red Flowers

Size: 40"

3ft11"-4ft.3" (For Ages 6-7) Temporarily Out of Stock.

YTC-150-45 #1552A Red Flowers Size: 45" 4ft3"-4ft.7" (For Ages 8-9)

\$108.30 each YTC-150-50 Red Flowers

Size: 50" 4ft7"-4ft.11" (For Ages 10-11) \$119.25 each

YB-1552A-L Red Flowers Size: 55" 5ft1"-5ft5"

Temporarily Out of Stock.



Photo Courtesy of Kashu Sales

YTC-150-45 Pink Flowers Size: L 45" 4ft3"-4ft7" (For Ages 8-9)

**Temporarily Out of Stock** YTC-150-50 #1551A Pink Flowers

Size: 50" 4ft7"-4ft.11" (For Ages 10-11) \$119.25 each



YTC-150-40 #1553A

Pink Sakura Size: 40"

3ft11"-4ft.3" (For Ages 6-7) Temporarily Out of Stock

YB-1553-A Pink Sakura Size: L 58" \$168.00



**#ZSM (YT-104-45)** Includes bright yellow belt Size: 50" 4ft6"-5ft0" Size: 45" 4ft1"-4ft5"

\$111.95

\$105.95



Flowers and Temari/Pink Size: 45" XL (3ft11"-4ft3"H) Age 8 \$72.00

Size: 50" 2XL (4ft3"-4ft7"H) Age 10 \$76.00

Flowers and Temari/Red Size: 40" L (3ft7"-3ft11"H) Age 6 \$68.00



100% Cotton Made in Japan.



Geisha and Red Flowers/Gold Size: 42" One Size Fits All

\$85.75

Purple Flowers and Silver Geometric Shapes/Black