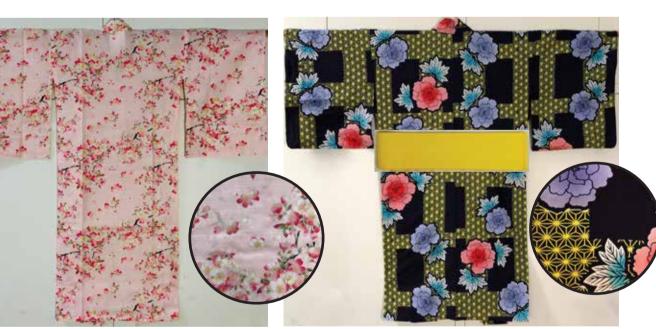

YB-1553-A Pink Sakura Size: L 58" \$168.00

**#ZSM (YT-104-45)** Includes bright yellow belt Size: 50" 4ft6"-5ft0" Size: 45" 4ft1"-4ft5"

\$111.95

\$105.95

Flowers and Temari/Pink Size: 45" XL (3ft11"-4ft3"H) Age 8 \$72.00