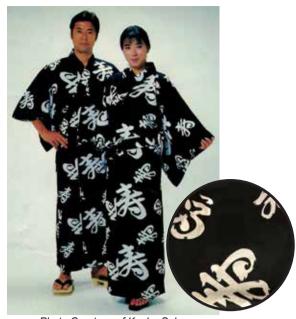

**#YKO-529 Flowers and Fans/Dark Blue** Size M 56" Size: L 58" 5ft5"-5ft7" 5ft9"-6ft1"

\$193.00

\$164.00

Photo Courtesy of Kashu Sales #YB-445 "Kotobuki" Longevity and "Fuku" Prosperity Kanji Characters/Black Size: M 58" Size: EXL 64"