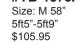

\$103.00

**#YB-1573A Dark Blue Circles** 

#YKO-530 Black Koi Size: M 56" 5ft5"-5ft7"

\$183.20

#YKO-542 Geisha/Dark Blue

Size: M 56" \$127.50

Photo Courtesy of Kashu Sales **#YB-375 Fans/Black** Size: M 58" Size: L 61"

5ft5"-5ft9" 5ft9"-6ft1" \$115.55

Size: EXL 64"

**#YB-1572B Geometric/Dark Blue** Size: L 61" 5ft9"-6ft1"

\$114.50

5ft5"-5ft9"

\$94.15

Photo Courtesy of Kashu Sales #YB-471 Love Notes Size: EXL 64" Size: L 61" 5ft9"-6ft1" 6ft1"-