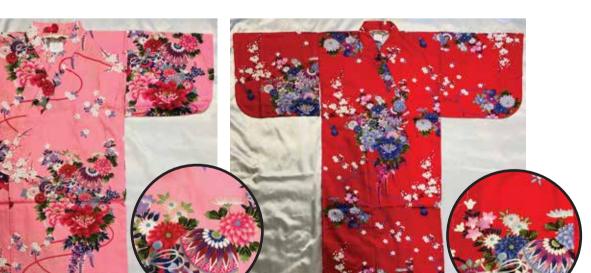

\$150.75

Geisha and Red Flowers/Gold

Size: 56" 5ft.5"-5ft.8" \$107.95

Photo Courtesy of Kashu Sales YTC-150-40 Red Flowers

Size: 40"

3ft11"-4ft.3" (For Ages 6-7) Temporarily Out of Stock.

YTC-150-45 #1552A Red Flowers Size: 45" 4ft3"-4ft.7" (For Ages 8-9)

\$108.30 each YTC-150-50 Red Flowers

Size: 50" 4ft7"-4ft.11" (For Ages 10-11) \$119.25 each

YB-1552A-L Red Flowers Size: 55" 5ft1"-5ft5"

Temporarily Out of Stock.

Photo Courtesy of Kashu Sales

YTC-150-45 Pink Flowers Size: L 45" 4ft3"-4ft7" (For Ages 8-9)