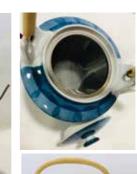

**Arita Set** with Spout Strainer (4-1) Ceramic Teapot:20oz or 2.5cups, 4"H Cup:6.5oz, 3.25"Dia., 2.25"H \$114.00 per set

**#S6 Somayaki Teapot with Spout Strainer** Glazed Ceramic

6 cups \$260.00 each Located in the beautiful valley of Takase River of Fukushima Prefecture, "Soma" Ware originated more than 400 years ago and is known as the most elegant and tasteful earthenware in Japan.