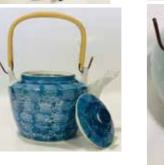

**Arita Set** with Spout Strainer (4-1) Ceramic Teapot:20oz or 2.5cups, 4"H Cup:6.5oz, 3.25"Dia., 2.25"H \$114.00 per set

**#S6 Somayaki Teapot with Spout Strainer** Glazed Ceramic

6 cups \$260.00 each Located in the beautiful valley of Takase River of Fukushima Prefecture, "Soma" Ware originated more than 400 years ago and is known as the most elegant and tasteful earthenware in Japan.