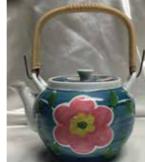

#409-34-696

Ceramic About 6 cups \$135.00 each

Unique shape spout

Arita Hanamon with Spout Strainer, 8go

New! #408-49-696 Arita Botan, 8go Ceramic About 6 cups Includes Stainless Steel Mesh Infuser \$83.75 each