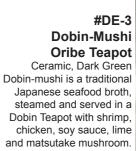

**Arita Set** with Spout Strainer (4-1) Ceramic Teapot:20oz or 2.5cups, 4"H Cup:6.5oz, 3.25"Dia., 2.25"H \$114.00 per set

**#S6 Somayaki Teapot with Spout Strainer** Glazed Ceramic

6 cups \$260.00 each Located in the beautiful valley of Takase River of Fukushima Prefecture, "Soma" Ware originated more than 400 years ago and is known as the most elegant and tasteful earthenware in Japan.