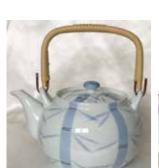

#454-11-695 Tegaki Sasa with Spout Strainer Leaf Design, 8go

Ceramic About 6 cups

#100-43-4

Ceramic

Tsuyukusa

2.25"H, 3"Dia.

\$2.95 each

#453-36-925 Tsujiga Hana, 4go About 3 cups Includes Stainless Steel Mesh Infuser \$89.70 each