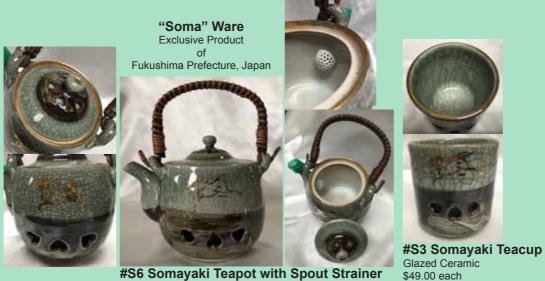

**Arita Set** with Spout Strainer (4-1) Ceramic Teapot:20oz or 2.5cups, 4"H Cup:6.5oz, 3.25"Dia., 2.25"H \$114.00 per set

**#S6 Somayaki Teapot with Spout Strainer** Glazed Ceramic

6 cups \$260.00 each Located in the beautiful valley of Takase River of Fukushima Prefecture, "Soma" Ware originated more than 400 years ago and is known as the most elegant and tasteful earthenware in Japan.

All handmade, its crackline design and green celadon color makes "Soma" Ware famous and not found elsewhere in other parts of Japan.

"Some" Ware can withstand extreme heat and cold compared to other china and earthen ware. Its "double" walled composition keeps and retains liquid hotter much longer and does not feel hot from the outside.