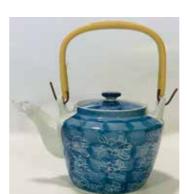

**Arita Set** with Spout Strainer (4-1) Ceramic Teapot:20oz or 2.5cups, 4"H Cup:6.5oz, 3.25"Dia., 2.25"H \$114.00 per set

**#S6 Somayaki Teapot with Spout Strainer** Glazed Ceramic

6 cups \$260.00 each Located in the beautiful valley of Takase River of Fukushima Prefecture, "Soma" Ware originated more than 400 years ago and is known as the most elegant and tasteful earthenware in Japan.