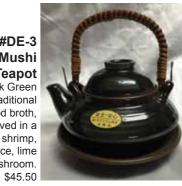

**Arita Set** with Spout Strainer (4-1) Ceramic Teapot:20oz or 2.5cups, 4"H Cup:6.5oz, 3.25"Dia., 2.25"H \$114.00 per set

**#S6 Somayaki Teapot with Spout Strainer** Glazed Ceramic

6 cups \$260.00 each Located in the beautiful valley of Takase River of Fukushima Prefecture, "Soma" Ware originated more than 400 years ago and is known as the most elegant and tasteful earthenware in Japan.