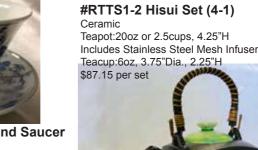

**Arita Set** with Spout Strainer (4-1) Ceramic Teapot:20oz or 2.5cups, 4"H Cup:6.5oz, 3.25"Dia., 2.25"H \$114.00 per set

**#S6 Somayaki Teapot with Spout Strainer** Glazed Ceramic

6 cups \$260.00 each Located in the beautiful valley of Takase River of Fukushima Prefecture, "Soma" Ware originated more than 400 years ago and is known as the most elegant and tasteful earthenware in Japan.