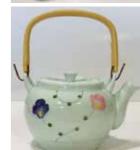

#409-34-696

Ceramic About 6 cups \$135.00 each

Unique shape spout

Arita Hanamon with Spout Strainer, 8go

New! #408-49-696 Arita Botan, 8go Ceramic About 6 cups Includes Stainless Steel Mesh Infuser \$83.75 each