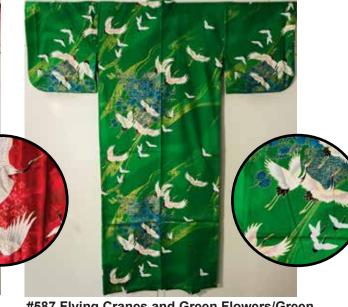

\$135.50

\$132.25

Size: L 58" 5ft.5"-5ft8" \$104.75

#K13 White Flying Cranes/Red 100% POLYESTER Size: M 56" 5ft5"-5ft8"

#587 Flying Cranes and Green Flowers/Green

\$128.50

#587 O-hime-sama, Fans and Gold Flowers/Red Size: 55" 5ft1"-5ft6"