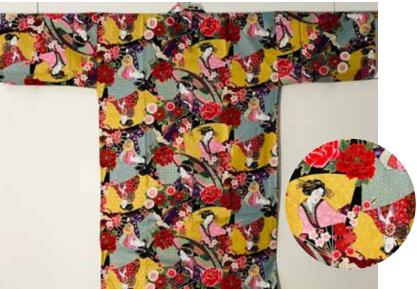

**#YKO-542 Geisha/Dark Blue** Size: M 56" 5ft5"-5ft7" \$127.50

Photo Courtesy of Kashu Sales #YB-471 Love Notes Size: EXL 64" 6ft1"-\$115.50

\$87.95

Chinese Characters (Flowers, Color, etc.)/Dark Blue #526 Blue Tsubaki and Leaves/Black Size: 56" 5ft.5"-5ft8"