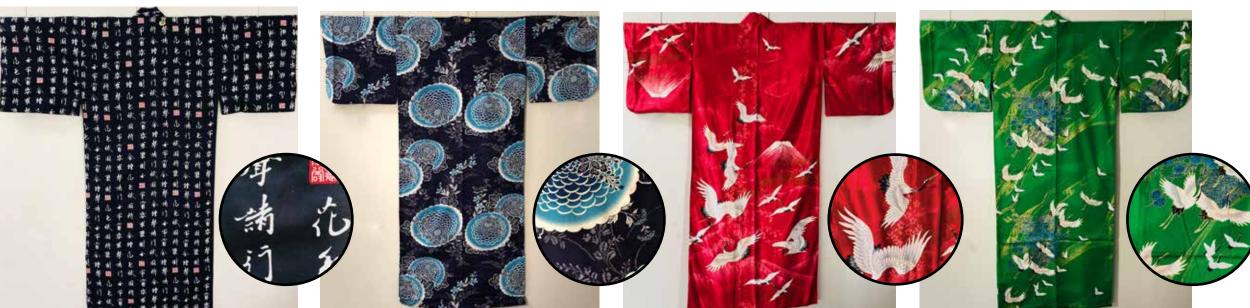

**#YKO-529 Flowers and Fans/Dark Blue** Size M 56" Size: L 58" 5ft5"-5ft7" 5ft9"-6ft1" \$164.00 \$193.00

Photo Courtesy of Kashu Sales #YB-445 "Kotobuki" Longevity and "Fuku" Prosperity Kanji Characters/Black Size: M 58" Size: EXL 64" 5ft5"-5ft9" \$94.15 \$103.00

**#YKO-542 Geisha/Dark Blue** Size: M 56" 5ft5"-5ft7" \$127.50

Photo Courtesy of Kashu Sales #YB-471 Love Notes Size: EXL 64" 6ft1"-\$115.50

\$87.95

Chinese Characters (Flowers, Color, etc.)/Dark Blue #526 Blue Tsubaki and Leaves/Black Size: 56" 5ft.5"-5ft8"

\$135.50

\$132.25

Size: L 58" 5ft.5"-5ft8" \$104.75

#K13 White Flying Cranes/Red 100% POLYESTER Size: M 56" 5ft5"-5ft8"

#587 Flying Cranes and Green Flowers/Green

\$128.50

#587 O-hime-sama, Fans and Gold Flowers/Red Size: 55" 5ft1"-5ft6"

#587 O-hime-sama, Fans and Gold Flowers/White Size: 55"

5ft1"-5ft6" \$132.25

Photo Courtesy of Kashu Sales YTC-150-30 Red Flowers Size: 30" 3ft3"-3ft.7" (For Ages 2-3) \$75.65 each

YTC-150-35 Red Flowers Size: 35" 3ft7"-3ft.11" (For Ages 4-5)