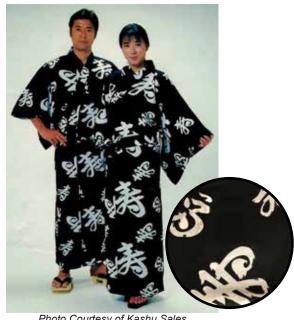

**#YKO-529 Flowers and Fans/Dark Blue** Size M 56" Size: L 58" 5ft5"-5ft7" 5ft9"-6ft1" \$164.00 \$193.00

Photo Courtesy of Kashu Sales #YB-445 "Kotobuki" Longevity and "Fuku" Prosperity Kanji Characters/Black Size: M 58" Size: EXL 64" 5ft5"-5ft9" \$94.15 \$103.00