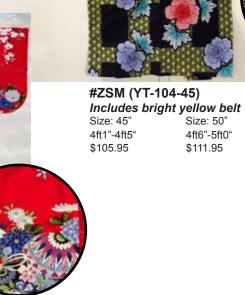

## Size: 40" 3ft11"-4ft.3" (For Ages 6-7)

\$97.45 each YTC-150-50 Red Flowers Size: 50" 4ft7"-4ft.11" (For Ages 10-11)

\$119.25 each

YTC-160-L #1553-A Pink Sakura Size: 45"

4ft3"-4ft7" (Ages 8-9) \$108.30