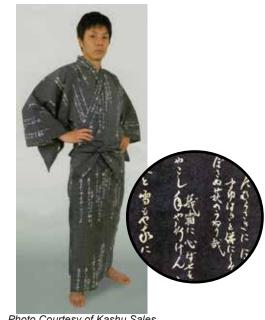

The name "Yukata" comes from "Yu" (bath) and "Katabira" (under-clothing). About 1,000 years ago, Court Nobles wore "Yukatabira," which were made of linen, when taking a bath. It gradually became worn by warriors as well, who would, after taking a bath, use it as a way of drying the body.

The general public began to wear them about 300 years ago, when the sophisticated Japanese public bath became popular. They were then made of cotton and were used every day as casual clothing after taking a bath. It has only ever been made in 2 colors, blue and white. Now, it is widely used for everything from the traditional Japanese dance and casual wear in the summer, to simple night attire.