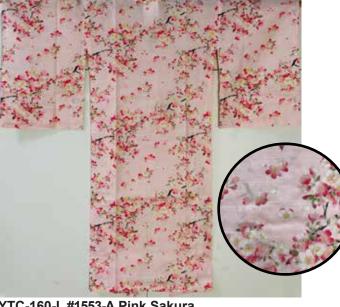

## Size: 40" 3ft11"-4ft.3" (For Ages 6-7)

\$97.45 each YTC-150-50 Red Flowers Size: 50" 4ft7"-4ft.11" (For Ages 10-11)

\$119.25 each

YTC-160-L #1553-A Pink Sakura Size: 45"

4ft3"-4ft7" (Ages 8-9) \$108.30