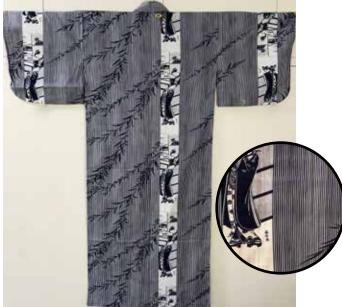

**#YKO-542 Geisha/Dark Blue** Size: M 56" 5ft5"-5ft7" \$127.50

Photo Courtesy of Kashu Sales #YB-471 Love Notes Size: EXL 64" 6ft1"-\$115.50

\$87.95

Chinese Characters (Flowers, Color, etc.)/Dark Blue #526 Blue Tsubaki and Leaves/Black Size: 56" 5ft.5"-5ft8"