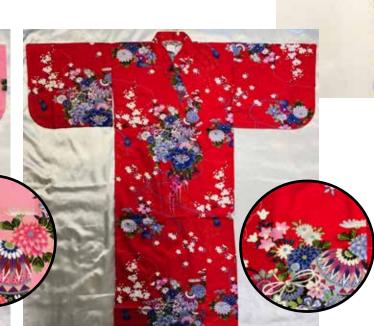

#587 O-hime-sama, Fans and Gold Flowers/White Size: 55"

5ft1"-5ft6" \$132.25

Photo Courtesy of Kashu Sales YTC-150-30 Red Flowers Size: 30" 3ft3"-3ft.7" (For Ages 2-3) \$75.65 each

YTC-150-35 Red Flowers Size: 35" 3ft7"-3ft.11" (For Ages 4-5)