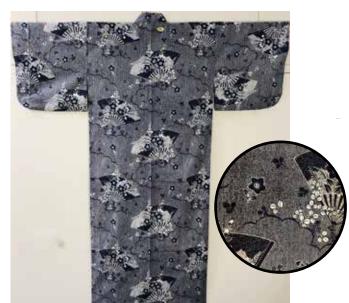

**#YKO-529 Flowers and Fans/Dark Blue** Size M 56" Size: L 58" 5ft5"-5ft7" 5ft9"-6ft1" \$164.00 \$193.00

Photo Courtesy of Kashu Sales #YB-445 "Kotobuki" Longevity and "Fuku" Prosperity Kanji Characters/Black Size: M 58" Size: EXL 64" 5ft5"-5ft9" \$94.15 \$103.00