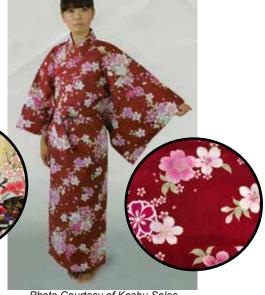

**#YKO-529 Flowers and Fans/Dark Blue** Size M 56" Size: L 58" 5ft5"-5ft7" 5ft9"-6ft1" \$164.00 \$193.00

Photo Courtesy of Kashu Sales #YB-445 "Kotobuki" Longevity and "Fuku" Prosperity Kanji Characters/Black Size: M 58" Size: EXL 64" 5ft5"-5ft9" \$94.15 \$103.00