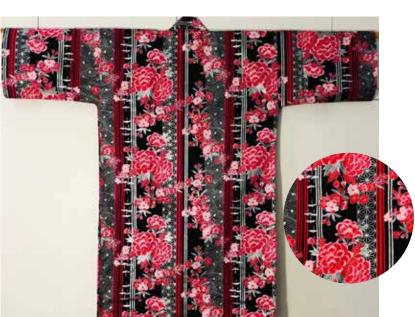

**#YKO-529 Flowers and Fans/Dark Blue** Size M 56" Size: L 58" 5ft5"-5ft7" 5ft9"-6ft1" \$164.00 \$193.00

Photo Courtesy of Kashu Sales #YB-445 "Kotobuki" Longevity and "Fuku" Prosperity Kanji Characters/Black Size: M 58" Size: EXL 64" 5ft5"-5ft9" \$94.15 \$103.00