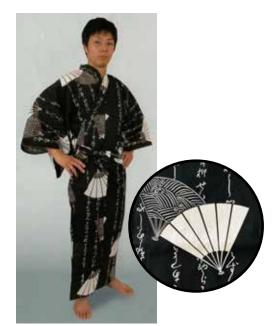

All Yukatas are 100% Cotton Belt is Inside Sleeves. Machine or Hand Wash Separately. Cold or Warm, No Bleach. \*All Designs and Sizes May Not Be Available. Call or e-mail to inquire.

Photo Courtesy of Kashu Sales #YB-375 Fans/Black Size: M 58" Size: EXL 64" Size: L 61" 5ft5"-5ft9" 6ft1"-5ft9"-6ft1" O/S \$115.55 O/S