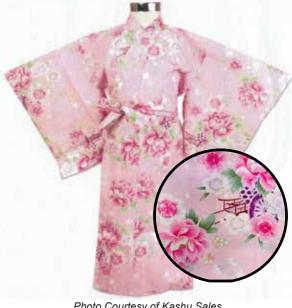

Photo Courtesy of Kashu Sales

YTC-150-40 Pink Flowers Size: 40" 3ft11"-4ft.3" (For Ages 6-7)

\$97.45 each YTC-150-45 Pink Flowers Size: L 45" 4ft3"-4ft7" (For Ages 8-9) \$108.35

Flowers and Temari/Pink Size: 45" XL (3ft11"-4ft3"H) Age 8 \$72.00 Size: 50" 2XL (4ft3"-4ft7"H) Age 10 \$76.00