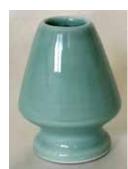

#T-15 Kusenaoshi Celadon **Matcha Whisk Stand** Glazed Ceramic Seiji Green 3"H, 2.25"Dia. Made in Japan.

**T4R Red Fukusa** 100% Silk 10.75"x11" Made in Japan. \$39.00

#4 Purple Fukusa 100% Silk 10.75"x11' Made in Japan. \$49.00