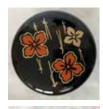

**Natsume** Tea Caddy

#TR-25B Black, Flowers Lacquer 2.5"H, 2.5"Dia. Made in Japan. \$19.95

**Natsume** Tea Caddy #TR-25R

Red, Flowers Lacquer 2.5"H, 2.5"Dia. Made in Japan. \$19.95

Natsume **Tea Caddy #TR-25R** 