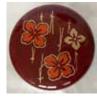

**Natsume** Tea Caddy

#TR-25B Black, Flowers Lacquer 2.5"H, 2.5"Dia. Made in Japan. \$19.95

**Natsume** Tea Caddy #TR-25R

Red, Flowers Lacquer 2.5"H, 2.5"Dia. Made in Japan. \$19.95

Natsume **Tea Caddy #TR-25R** 

Red, Trees

2.5"H, 2.5"Dia.

Made in Japan.

Lacquer

\$19.95

Hane-Houki **Feather Broom** 12.5"L Made in Japan. \$95.00

#33-40-09NT Ekaratsu Matcha Chawan w/ Mt. Fuji Design Glazed Ceramic 2.5"H, 4.5"Dia. Made in Japan.