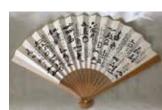

Made in Japan.

\$39.00

**Matcha Chawan** Glazed Ceramic 2"H, 5.5"Dia.

Made in Japan.

\$39.00

#33-41-21NT Sensu White Fan for Tea Ceremony

Made in Japan. \$38.95

#33-41-20NT Sensu Red Fan for Tea Ceremony Made in Japan. \$25.75