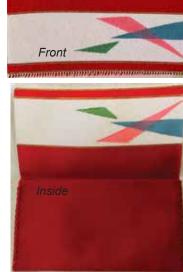

2.75"H, 5"Dia.

\$8.95

Made in Japan.

Red Pouch for Kaishi Made of Nishiki, high-quality woven fibers 7.25"L, 4"W \$62.00

Matcha Chawan Glazed Ceramic 2"H, 5.5"Dia. Made in Japan. \$39.00

Matcha Chawan Glazed Ceramic 2"H, 5.5"Dia.