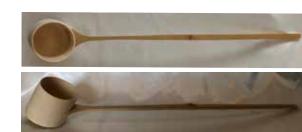

T-19 Chakin Henen

Hishaku Tea Ceremony Ladle Bamboo 16"L, Cup:2"Deep, 2.25"Dia. Made in Japan. \$85.50 each

**Natsume** 

**Tea Caddy #TR-25R** Black, Fan Design Lacquer 2.5"H, 2.5"Dia. Made in Japan. \$19.95