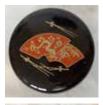

T-19 Chakin Henen

Hishaku Tea Ceremony Ladle Bamboo 16"L, Cup:2"Deep, 2.25"Dia. Made in Japan. \$85.50 each

**Natsume** 

**Tea Caddy #TR-25R** Black, Fan Design Lacquer 2.5"H, 2.5"Dia. Made in Japan. \$19.95