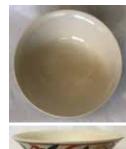

2.75"H, 5"Dia.

\$8.95

Made in Japan.

Red Pouch for Kaishi Made of Nishiki, high-quality woven fibers 7.25"L, 4"W \$62.00

Matcha Chawan Glazed Ceramic 2"H, 5.5"Dia. Made in Japan. \$39.00

Matcha Chawan Glazed Ceramic 2"H, 5.5"Dia.

Made in Japan.

\$39.00

**Matcha Chawan** Glazed Ceramic 2"H, 5.5"Dia.

Made in Japan.

\$39.00

#33-41-21NT Sensu White Fan for Tea Ceremony

Made in Japan. \$38.95

#33-41-20NT Sensu Red Fan for Tea Ceremony Made in Japan. \$25.75