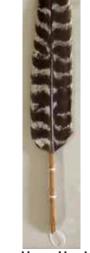

Red, Trees

2.5"H, 2.5"Dia.

Made in Japan.

Lacquer

\$19.95

Hane-Houki **Feather Broom** 12.5"L Made in Japan. \$95.00

#33-40-09NT Ekaratsu Matcha Chawan w/ Mt. Fuji Design Glazed Ceramic 2.5"H, 4.5"Dia. Made in Japan.