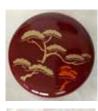

Red, Trees

2.5"H, 2.5"Dia.

Made in Japan.

Lacquer

\$19.95

Hane-Houki **Feather Broom** 12.5"L Made in Japan. \$95.00

#33-40-09NT Ekaratsu Matcha Chawan w/ Mt. Fuji Design Glazed Ceramic 2.5"H, 4.5"Dia. Made in Japan.