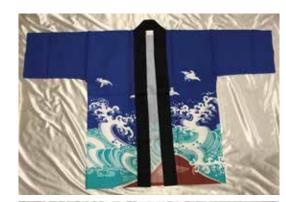

Birds Flying Above Waves (Close Up)

100% Cotton No Belt 32.5"L Top to Bottom 26.5" Across Pit to Pit \$110.00

(Close Up)

HT-5-G #7073 Yellow and Black Umbrellas

100% Cotton New! 36"L Top to Bottom 26"Across Pit to Pit \$110.00