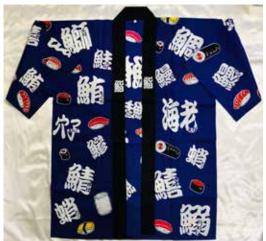

Nigiri Sushi on Dark Purple

100% Cotton Names of different types of nigiri sushi in kanji (For example, "maguro," "tako," "sake," "aji," etc.) 35.25"L Top to Bottom 26.25"Across Pit to Pit \$80.95

Red "Matsuri" 100% Cotton **Adult Extra Large** 32.75"L Top to Bottom 28.5"Across Pit to Pit Comes with Tenugui \$132.95