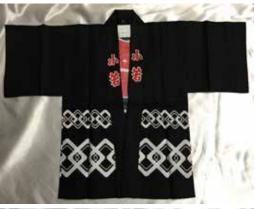

\$115.95

Adult Small or Ages 13-16 28"L Top to Bottom 23.5"Across Pit to Pit \$110.95

Black "Matsuri" 100% Cotton Adult Extra Large

**Adult Medium** 31.5"L Top to Bottom 26.25"Across Pit to Pit \$115.95

Adult Large 34.5"L Top to Bottom 27.5"Across Pit to Pit \$120.95

Adult Small or Ages 13-16 28"L Top to Bottom 23.5"Across Pit to Pit \$110.95