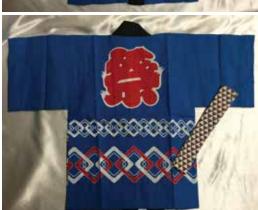

Nigiri Sushi on Dark Purple

100% Cotton Names of different types of nigiri sushi in kanji (For example, "maguro," "tako," "sake," "aji," etc.) 35.25"L Top to Bottom 26.25"Across Pit to Pit \$80.95

Red "Matsuri" 100% Cotton **Adult Extra Large** 32.75"L Top to Bottom 28.5"Across Pit to Pit Comes with Tenugui \$132.95

Adult Large 34.5"L Top to Bottom 27.5"Across Pit to Pit \$120.95

**Adult Medium** 

31.5"L Top to Bottom 26.25"Across Pit to Pit \$115.95

Adult Small or Ages 13-16 28"L Top to Bottom 23.5"Across Pit to Pit \$110.95