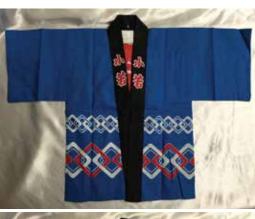

Blue "Matsuri" 100% Cotton Adult Extra Large

32.75"L Top to Bottom 28.5"Across Pit to Pit Comes with Tenugui \$132.95

Adult Large 34.5"L Top to Bottom 27.5"Across Pit to Pit \$120.95

**Adult Medium** 31.5"L Top to Bottom 26.25"Across Pit to Pit

\$115.95

Adult Small or Ages 13-16 28"L Top to Bottom 23.5"Across Pit to Pit \$110.95

Black "Matsuri" 100% Cotton Adult Extra Large

**Adult Medium** 31.5"L Top to Bottom 26.25"Across Pit to Pit \$115.95

Adult Large 34.5"L Top to Bottom 27.5"Across Pit to Pit \$120.95