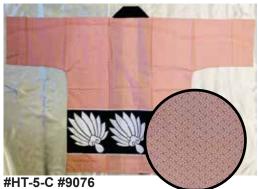

Made in Japan.

Orange, White and Black (Close Up)

100% Cotton Machine Gentle Cycle 32.5"L Top to Bottom 26.5"Across Pit to Pit \$88.50

Purple, White Fans, Orange (Close Up)

100% Cotton Machine Gentle Cycle 32.5"L Top to Bottom 26.5" Across Pit to Pit \$96.50