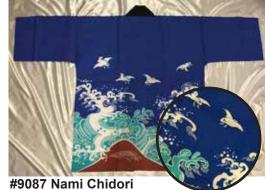

Birds Flying Above Waves (Close Up)

100% Cotton No Belt 32.5"L Top to Bottom 26.5" Across Pit to Pit \$110.00

(Close Up)

HT-5-G #7073 Yellow and Black Umbrellas

100% Cotton New! 36"L Top to Bottom 26"Across Pit to Pit \$110.00