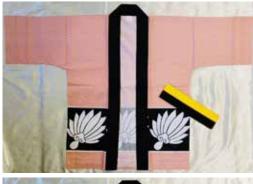

Made in Japan.

Orange, White and Black (Close Up)

100% Cotton Machine Gentle Cycle 32.5"L Top to Bottom 26.5"Across Pit to Pit \$88.50

Purple, White Fans, Orange (Close Up)

100% Cotton Machine Gentle Cycle 32.5"L Top to Bottom 26.5" Across Pit to Pit \$96.50