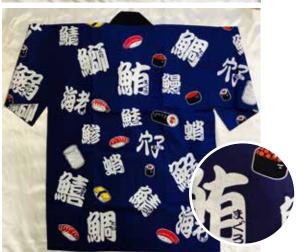

Nigiri Sushi on Dark Purple

100% Cotton Names of different types of nigiri sushi in kanji (For example, "maguro," "tako," "sake," "aji," etc.) 35.25"L Top to Bottom 26.25"Across Pit to Pit \$80.95

Red "Matsuri" 100% Cotton **Adult Extra Large** 32.75"L Top to Bottom 28.5"Across Pit to Pit Comes with Tenugui \$132.95