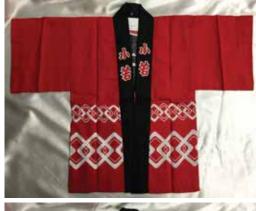

Blue "Matsuri" 100% Cotton Adult Extra Large

32.75"L Top to Bottom 28.5"Across Pit to Pit Comes with Tenugui \$132.95

Adult Large 34.5"L Top to Bottom 27.5"Across Pit to Pit \$120.95

**Adult Medium** 31.5"L Top to Bottom 26.25"Across Pit to Pit

\$115.95

Adult Small or Ages 13-16 28"L Top to Bottom 23.5"Across Pit to Pit \$110.95

Black "Matsuri" 100% Cotton Adult Extra Large

**Adult Medium** 31.5"L Top to Bottom 26.25"Across Pit to Pit \$115.95

Adult Large 34.5"L Top to Bottom 27.5"Across Pit to Pit \$120.95