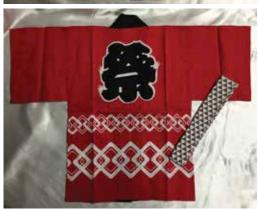

Nigiri Sushi on Dark Purple

100% Cotton Names of different types of nigiri sushi in kanji (For example, "maguro," "tako," "sake," "aji," etc.) 35.25"L Top to Bottom 26.25"Across Pit to Pit \$80.95

Red "Matsuri" 100% Cotton **Adult Extra Large** 32.75"L Top to Bottom 28.5"Across Pit to Pit Comes with Tenugui \$132.95

Adult Large 34.5"L Top to Bottom 27.5"Across Pit to Pit \$120.95

**Adult Medium** 

31.5"L Top to Bottom 26.25"Across Pit to Pit \$115.95

Adult Small or Ages 13-16 28"L Top to Bottom 23.5"Across Pit to Pit \$110.95