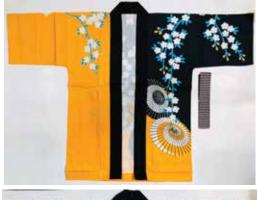

Made in Japan.

Orange, White and Black (Close Up)

100% Cotton Machine Gentle Cycle 32.5"L Top to Bottom 26.5"Across Pit to Pit \$88.50

Purple, White Fans, Orange (Close Up)

100% Cotton Machine Gentle Cycle 32.5"L Top to Bottom 26.5" Across Pit to Pit \$96.50