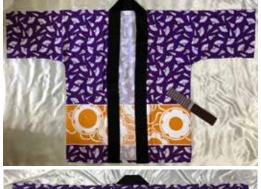

Made in Japan.

Orange, White and Black (Close Up)

100% Cotton Machine Gentle Cycle 32.5"L Top to Bottom 26.5"Across Pit to Pit \$88.50

Purple, White Fans, Orange (Close Up)

100% Cotton Machine Gentle Cycle 32.5"L Top to Bottom 26.5" Across Pit to Pit \$96.50