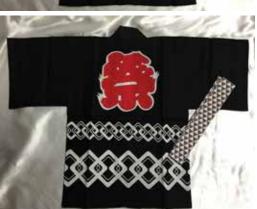

\$115.95

Adult Small or Ages 13-16 28"L Top to Bottom 23.5"Across Pit to Pit \$110.95

Black "Matsuri" 100% Cotton Adult Extra Large

**Adult Medium** 31.5"L Top to Bottom 26.25"Across Pit to Pit \$115.95

Adult Large 34.5"L Top to Bottom 27.5"Across Pit to Pit \$120.95

Adult Small or Ages 13-16 28"L Top to Bottom 23.5"Across Pit to Pit \$110.95