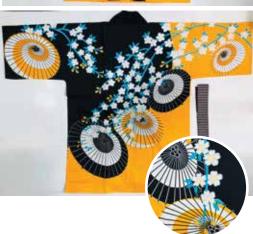

Birds Flying Above Waves (Close Up)

100% Cotton No Belt 32.5"L Top to Bottom 26.5" Across Pit to Pit \$110.00

(Close Up)

HT-5-G #7073 Yellow and Black Umbrellas

100% Cotton New! 36"L Top to Bottom 26"Across Pit to Pit \$110.00