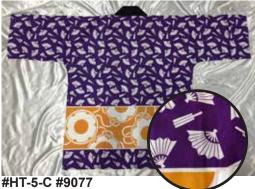

Made in Japan.

Orange, White and Black (Close Up)

100% Cotton Machine Gentle Cycle 32.5"L Top to Bottom 26.5"Across Pit to Pit \$88.50

Purple, White Fans, Orange (Close Up)

100% Cotton Machine Gentle Cycle 32.5"L Top to Bottom 26.5" Across Pit to Pit \$96.50