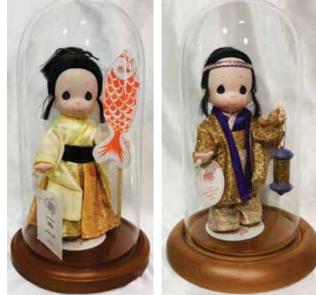

Glass Dome + 11"H, 5.5" Dia. Perfect Size for 9" Tall Precious Moments Doll Walnut Base \$99.00 Oak Base \$105.00 (Doll Not Included.)

Glass Dome + 10"H, 5.5" Dia. Perfect Size for 7" Tall Precious Moments Doll Walnut Base \$94.00 Oak Base \$100.00