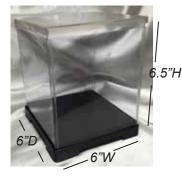

**6.5"H, 6"W, 6"D** Made in Japan. \$11.35

**9.25"H, 11.5"W, 7"D** Made in Japan. \$39.85

|                             | Height             | Width   | Depth | Price                                    |
|-----------------------------|--------------------|---------|-------|------------------------------------------|
| 15 x 16 cm (Made in Japan)  | 6.5" x             | 6" X    | 6"    | \$22.35                                  |
| 15 x 24 cm (Made in Japan)  | 9.25" x            | 5.75" x | 5.75" | <b>\$28.75</b> *Fits 7" and 9"H PM Dolls |
| 18 x 24 cm (Made in Japan)  | 9.5" x             | 7" x    | 7"    | \$35.90                                  |
| 18 x 32 cm (Made in Japan)  | 12.5" x            | 6.5" x  | 6.5"  | \$37.90                                  |
| 21 x 24 cm (Made in Japan)  | 9.5" x             | 8.25" x | 8.25" | \$20.85                                  |
| 24 x 13 x 21 cm(Made in Jap | an) <b>8.25" x</b> | 9.25" x | 5"    | \$22.95                                  |
| 24 x 40 cm(Made in Japan)   | 15.75"x            | 9" x    | 9"    | \$59.60                                  |
| 27 x 45 cm (Made in Japan)  | 17" x              | 10.5" x | 10.5" | \$89.75 *Fits Megumi PM Doll             |
| 30 x 18 x 24 cm(Made in Jap | an) <b>9.25" x</b> | 11.5" x | 7"    | \$39.85                                  |
| 32 x 60 cm(Made in Japan)   | 23" x              | 12.5" x | 12.5" | \$124.00                                 |