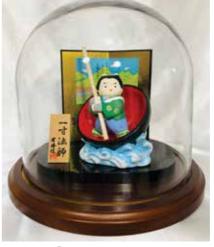

(Doll Not Included.)

Glass Dome with Walnut Base 8"H, 8" Dia. \$81.15 (Doll Not Included.)

Glass Dome with Walnut Base 6.6"H, 8" Dia. \$75.75 (Doll Not Included.)

Glass Dome with Walnut Base 5.5"H, 5.5" Dia. \$72.70 (Doll Not Included.)