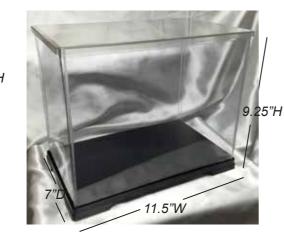

**6.5"H, 6"W, 6"D** Made in Japan. \$11.35

**9.25"H, 11.5"W, 7"D** Made in Japan. \$39.85

|                             | Height             | Width   | Depth | Price                                    |
|-----------------------------|--------------------|---------|-------|------------------------------------------|
| 15 x 16 cm (Made in Japan)  | 6.5" x             | 6" X    | 6"    | \$22.35                                  |
| 15 x 24 cm (Made in Japan)  | 9.25" x            | 5.75" x | 5.75" | <b>\$28.75</b> *Fits 7" and 9"H PM Dolls |
| 18 x 24 cm (Made in Japan)  | 9.5" x             | 7" x    | 7"    | \$35.90                                  |
| 18 x 32 cm (Made in Japan)  | 12.5" x            | 6.5" x  | 6.5"  | \$37.90                                  |
| 21 x 24 cm (Made in Japan)  | 9.5" x             | 8.25" x | 8.25" | \$20.85                                  |
| 24 x 13 x 21 cm(Made in Jap | an) <b>8.25" x</b> | 9.25" x | 5"    | \$22.95                                  |
| 24 x 40 cm(Made in Japan)   | 15.75"x            | 9" x    | 9"    | \$59.60                                  |
| 27 x 45 cm (Made in Japan)  | 17" x              | 10.5" x | 10.5" | \$89.75 *Fits Megumi PM Doll             |
| 30 x 18 x 24 cm(Made in Jap | an) <b>9.25" x</b> | 11.5" x | 7"    | \$39.85                                  |
| 32 x 60 cm(Made in Japan)   | 23" x              | 12.5" x | 12.5" | \$124.00                                 |