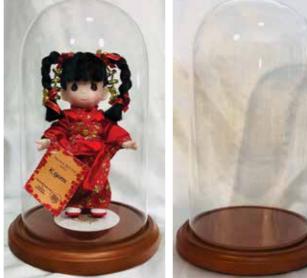

(Doll Not Included.)

Glass Dome with Walnut Base 8"H, 8" Dia. \$81.15 (Doll Not Included.)

Glass Dome with Walnut Base 6.6"H, 8" Dia. \$75.75 (Doll Not Included.)

Glass Dome with Walnut Base 5.5"H, 5.5" Dia. \$72.70 (Doll Not Included.)