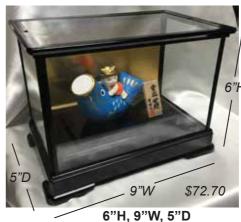

## Glass Doll Cases

Phone Orders Welcome. Reach us at (808)286.9964 or *iidashonolulu@gmail.com* We do Shipping. Free Expert Packing. Prices Subject to Change.

| H                             | eight |   | Width  |            | Depth | Price                    |
|-------------------------------|-------|---|--------|------------|-------|--------------------------|
| #SO2-44 (Made in Japan)       | 6"    | x | 9"     | X          | 5"    | \$77.70                  |
| #2-25 (Made in Japan)         | 10"   | x | 8"     | X          | 6.5"  | \$183.75                 |
| #2-30 (Made in Japan)         | 12"   | x | 8"     | X          | 6.5"  | \$209.50                 |
| # <b>3-35</b> (Made in Japan) | 14"   | x | 9"     | X          | 7"    | \$216.00                 |
| #4-35 (Made in Japan)         | 14"   | X | 10.25' | <b>'</b> X | 8"    | \$222.50                 |
| # <b>5-45</b> (Made in Japan) | 18"   | X | 11"    | X          | 10.5" | \$249.00                 |
| #6-30 (Made in Japan)         | 12"   | x | 12"    | X          | 10"   | \$270.00                 |
| #6-35 (Made in Japan)         | 14"   | X | 12"    | X          | 10"   | \$295.00                 |
| <b>#7-45</b> (Made in Japan)  | 18"   | X | 13.5"  | X          | 10"   | \$326.00                 |
| <b>#7-50</b> (Made in Japan)  | 20"   | X | 13.5"  | X          | 10"   | Temporarily Out of Stock |
| # <b>8-45</b> (Made in Japan) | 18"   | X | 16"    | X          | 13.5" | \$355.00                 |
| #14-45 (Made in Japan)        | 18"   | X | 24"    | X          | 13"   | \$375.00                 |

6"H, 9"W, 5"D Made in Japan.

Note: Glass Doll Cases Made in Japan have a gold screen in the background. Requires Assemblage. Additional Assembly Fee:\$30.00

Glass Domes

Phone Orders Welcome. Reach us at (808)286.9964 or *iidashonolulu@gmail.com* We do Shipping. Free Expert Packing. Prices Subject to Change.