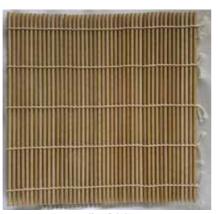

**Wooden Sushi Boat Serving Tray** Cypress Wood.

Made in China. 16"H, 26"L, 9"W \$152.95

Sushi Rolling Mat Made in China.

9.5"L, 9.5"W \$2.95 each

(Inside)

#HK39-N Hangiri Momi Fir Wood Made in Japan. 3.5"H, 15.25"Dia **Temporarily Out of Stock** 