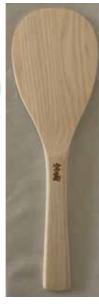

**Dohkan Wooden** Rice Paddle, Shamoji

Hinoki, Cypress Wood Made in Japan. 10.25"L, 3.25"W \$5.49 each

11.75"L, 3.5"W \$7.29 each

13.5"L, 4"W \$11.00 each

17"L, 5"W \$15.99

Plastic Made in Japan. 69 cents per packet (50-1)