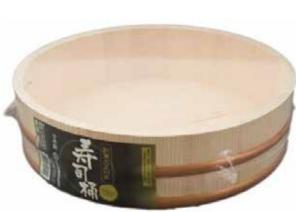

**Baran** 

#12 Sushi Oke Lacquer, Pine Design Made in Japan. 2.25"H, 14"Dia. \$97.00