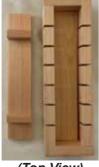

16"h, 26"l, 9"w

Made of Cyprus
Wood which
is good to use
with any food,
especially with
vinegar.

(Top View)

Stand

#OMS-201 Oshibako Wooden Sushi Mold Makes 7 pieces. Cypress Wood. Made in Japan.

2.25"H, 9,25"L, 2.75"W