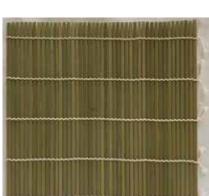

**Wooden Sushi Boat Serving Tray** Cypress Wood.

Made in China. 16"H, 26"L, 9"W \$152.95

Sushi Rolling Mat Made in China.

9.5"L, 9.5"W \$2.95 each

(Inside)

#HK39-N Hangiri Momi Fir Wood Made in Japan. 3.5"H, 15.25"Dia **Temporarily Out of Stock** 