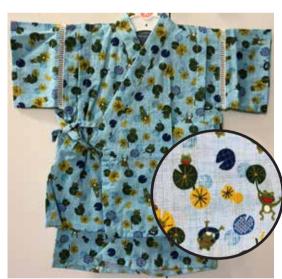

Red, Brown, Blue Crabs on Blue Size:70 Up to 1 year old

Red, Green Crabs on Navy Blue Size:70 Up to 1 year old \$32.95

Size 80: Age 1, Up to 2 years old

Frogs "Kaeru" on Blue Size 80: Age 1, Up to 2 years old \$34.95