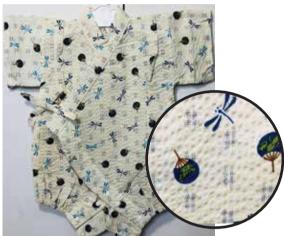

Size 80: Age 1, Up to 2 years old \$34.95

Uchiwa Fans, Dragonflies on White Size:70 Up to 1 year old \$32.95 Size 80: Age 1, Up to 2 years old

\$34.95

Uchiwa Fans, Dragonflies on Blue Size:70 Up to 1 year old \$32.95 Size 80: Age 1, Up to 2 years old \$34.95