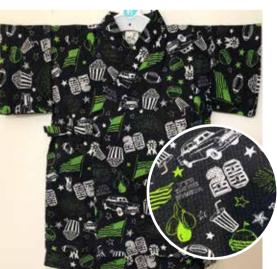

\$41.95

**Gray Dragons on White** Elastic Waistband Size 95: Age 3, Up to 4 years old \$41.95

**American Designs on Black** Elastic Waistband Size:95 Up to 4 years old \$41.95

White, Green Arrows on Black Elastic Waistband Size:95: Age 3, Up to 4 years old \$41.95 Limited Quantity:1