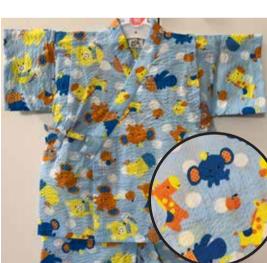

Elephants, Giraffes, Hippos, Bears, Chicks Elastic Waistband Size 90: Age 2, Up to 3 years old

\$39.95

Happy Frogs Elastic Waistband Size 90: Age 2, Up to 3 years old

**Nautical Print on Blue** Elastic Waistband Size 90: Age 2, Up to 3 years old Size:95: Age 3, Up to 4 years old