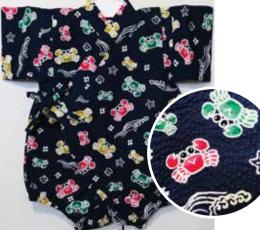

Red, Brown, Blue Crabs on Blue Size:70 Up to 1 year old

Red, Green Crabs on Navy Blue Size:70 Up to 1 year old \$32.95

Size 80: Age 1, Up to 2 years old

Frogs "Kaeru" on Blue Size 80: Age 1, Up to 2 years old \$34.95