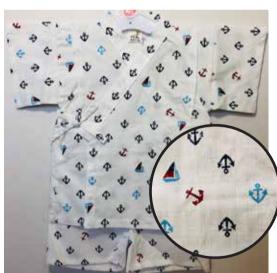

## **Happi Pants Combo** Top and Shorts with Elastic Waistband (2-piece Jinbei) Please call first for availability. Limited Stock.

**Nautical Print on White** Elastic Waistband Size 90: Age 2, Up to 3 years old \$39.95 Size:95: Age 3, Up to 4 years old

Elephants, Giraffes, Hippos, Bears, Chicks Elastic Waistband Size 90: Age 2, Up to 3 years old

\$39.95

Happy Frogs Elastic Waistband Size 90: Age 2, Up to 3 years old

**Nautical Print on Blue** Elastic Waistband Size 90: Age 2, Up to 3 years old Size:95: Age 3, Up to 4 years old