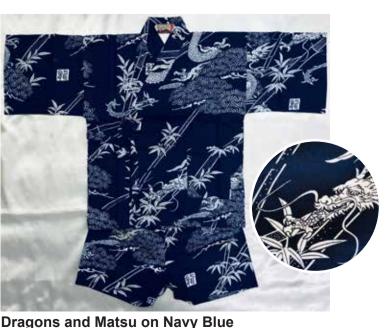

**Dragons and Matsu on Navy Blue** with Pocket Elastic Waistband Size **SS**: Age 4, Up to 5 years old **N/A** Size **S**: (13.5"Across Pit to Pit) Age 5, Up to 6 years old \$66.00 each Size M: (14.5"Across Pit to Pit) Age 6, Up to 7 years old \$68.00 each Size L: (16.25"Across Pit to Pit) Age 7, Up to 8 years old \$70.00 each Size XL: (17.5"Across Pit to Pit) Age 8, Up to 9 years old \$72.00 each