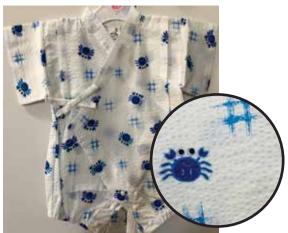

## Onesies (1-piece Jinbei) **Buttons to Change Diapers Easily.**

**Blue Crabs on White** Size:70 Up to 1 year old \$32.95 Size 80: Age 1, Up to 2 years old \$34.95

Blue, Green Crabs on White Size:70 Up to 1 year old \$32.95