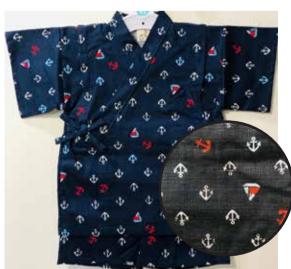

## **Happi Pants Combo** Top and Shorts with Elastic Waistband (2-piece Jinbei) Please call first for availability. Limited Stock.

**Nautical Print on White** Elastic Waistband Size 90: Age 2, Up to 3 years old \$39.95 Size:95: Age 3, Up to 4 years old

Elephants, Giraffes, Hippos, Bears, Chicks Elastic Waistband Size 90: Age 2, Up to 3 years old

\$39.95

Happy Frogs Elastic Waistband Size 90: Age 2, Up to 3 years old

**Nautical Print on Blue** Elastic Waistband Size 90: Age 2, Up to 3 years old Size:95: Age 3, Up to 4 years old