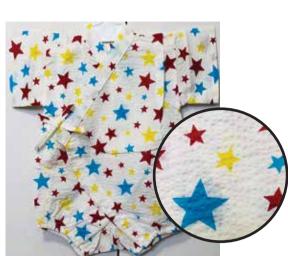

**Gray Dragons on White** Size:70 Up to 1 year old \$32.95 Size 80: Age 1, Up to 2 years old \$34.95

**Gray Dragons on Black** Size:70 Up to 1 year old \$32.95 Size 80: Age 1, Up to 2 years old

Stars on White Size:70 Up to 1 year old \$32.95

**Stars on Black** Size:70 Up to 1 year old \$32.95

**Fireworks** Size:70 Up to 1 year old \$32.95 Size 80: Age 1, Up to 2 years old \$34.95

Bon Size:70 Up to 1 year old \$32.95

White Paisley Design on Black Size:70 Up to 1 year old