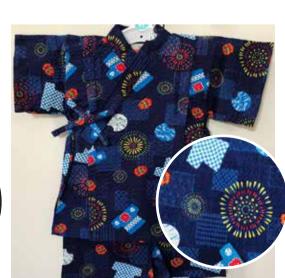

**Stars on Black** Size:70 Up to 1 year old \$32.95

**Fireworks** Size:70 Up to 1 year old \$32.95 Size 80: Age 1, Up to 2 years old \$34.95

Bon Size:70 Up to 1 year old \$32.95

White Paisley Design on Black Size:70 Up to 1 year old