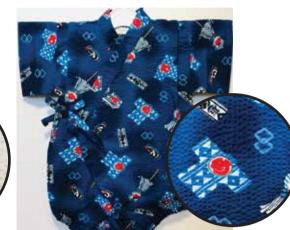

**Gray Dragons on White** Size:70 Up to 1 year old \$32.95 Size 80: Age 1, Up to 2 years old \$34.95

**Gray Dragons on Black** Size:70 Up to 1 year old \$32.95 Size 80: Age 1, Up to 2 years old

Stars on White Size:70 Up to 1 year old \$32.95