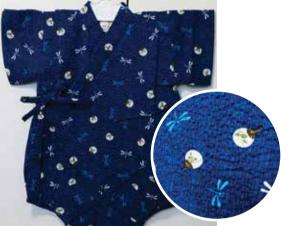

Size 80: Age 1, Up to 2 years old \$34.95

Uchiwa Fans, Dragonflies on White Size:70 Up to 1 year old \$32.95 Size 80: Age 1, Up to 2 years old

\$34.95

Uchiwa Fans, Dragonflies on Blue Size:70 Up to 1 year old \$32.95 Size 80: Age 1, Up to 2 years old \$34.95