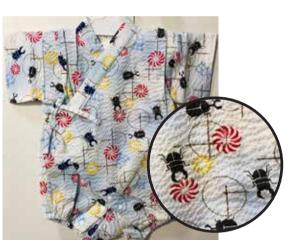

**Stars on Black** Size:70 Up to 1 year old \$32.95

**Fireworks** Size:70 Up to 1 year old \$32.95 Size 80: Age 1, Up to 2 years old \$34.95

Bon Size:70 Up to 1 year old \$32.95

White Paisley Design on Black Size:70 Up to 1 year old