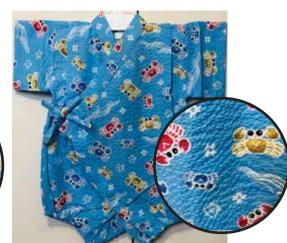

\$32.95 Size 80: Age 1, Up to 2 years old

Blue Matsuri Size:70 Up to 1 year old

Happi Coats on White Size:70 Up to 1 year old \$32.95

Size 80: Age 1, Up to 2 years old

Happi Coats on Blue Size:70 Up to 1 year old \$32.95