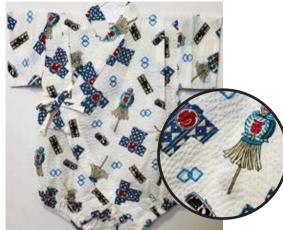

## **Happi Pants Combo** Top and Shorts with Elastic Waistband (2-piece Jinbei) Please call first for availability. Limited Stock.

**Nautical Print on White** Elastic Waistband Size 90: Age 2, Up to 3 years old \$39.95 Size:95: Age 3, Up to 4 years old