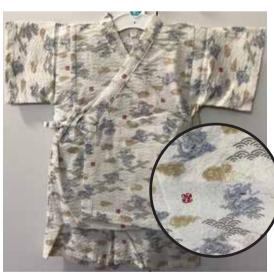

\$41.95

**Gray Dragons on White** Elastic Waistband Size 95: Age 3, Up to 4 years old \$41.95

**American Designs on Black** Elastic Waistband Size:95 Up to 4 years old \$41.95

White, Green Arrows on Black Elastic Waistband Size:95: Age 3, Up to 4 years old \$41.95 Limited Quantity:1