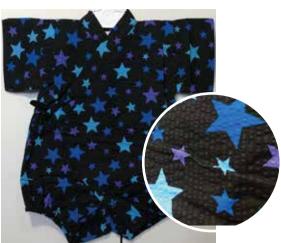

**Stars on Black** Size:70 Up to 1 year old \$32.95

**Fireworks** Size:70 Up to 1 year old \$32.95 Size 80: Age 1, Up to 2 years old \$34.95

Bon Size:70 Up to 1 year old \$32.95

White Paisley Design on Black Size:70 Up to 1 year old