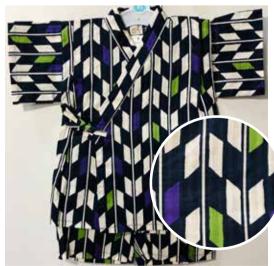

\$41.95

**Gray Dragons on White** Elastic Waistband Size 95: Age 3, Up to 4 years old \$41.95

**American Designs on Black** Elastic Waistband Size:95 Up to 4 years old \$41.95

White, Green Arrows on Black Elastic Waistband Size:95: Age 3, Up to 4 years old \$41.95 Limited Quantity:1