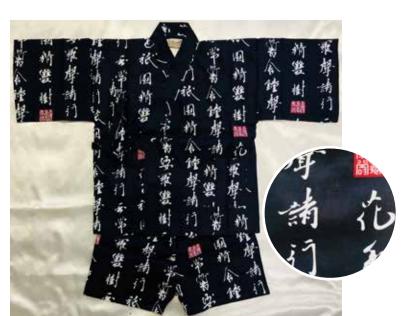

Kanji on Navy Blue with Pocket Elastic Waistband Size **SS**: (12"Across Pit to Pit) Age 4, Up to 5 years old \$64.00 each Size **S**: (13.5"Across Pit to Pit) Age 5, Up to 6 years old \$66.00 each Size M: (14.5"Across Pit to Pit) Age 6, Up to 7 years old \$68.00 each Size L: (16.25"Across Pit to Pit) Age 7, Up to 8 years old \$70.00 each