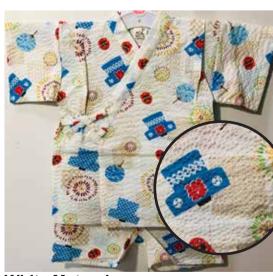

Elephants, Giraffes, Hippos, Bears, Chicks Elastic Waistband Size 90: Age 2, Up to 3 years old

\$39.95

Happy Frogs Elastic Waistband Size 90: Age 2, Up to 3 years old

**Nautical Print on Blue** Elastic Waistband Size 90: Age 2, Up to 3 years old Size:95: Age 3, Up to 4 years old