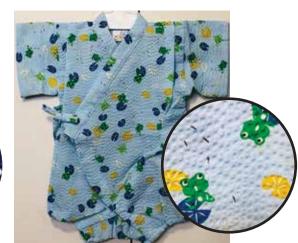

Red, Brown, Blue Crabs on Blue Size:70 Up to 1 year old

Red, Green Crabs on Navy Blue Size:70 Up to 1 year old \$32.95

Size 80: Age 1, Up to 2 years old

Frogs "Kaeru" on Blue Size 80: Age 1, Up to 2 years old \$34.95