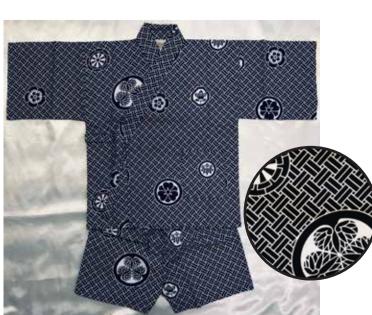

Size XL: (17.5"Across Pit to Pit) Age 8, Up to 9 years old \$72.00 each

**Kamon on Navy Blue** with Pocket Elastic Waistband Size **SS**: (12"Across Pit to Pit) Age 4, Up to 5 years old \$64.00 each Size **S**: (13.5"Across Pit to Pit) Age 5, Up to 6 years old \$66.00 each Size **M**: Age 6, Up to 7 years old **N**/**A** Size L: Age 7, Up to 8 years old N/A Size XL: Age 8, Up to 9 years old N/A