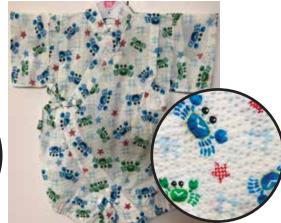

Red, Brown, Blue Crabs on Blue Size:70 Up to 1 year old

Red, Green Crabs on Navy Blue Size:70 Up to 1 year old \$32.95

Size 80: Age 1, Up to 2 years old

Frogs "Kaeru" on Blue Size 80: Age 1, Up to 2 years old \$34.95