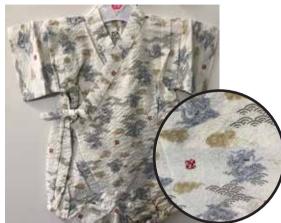

**Gray Dragons on White** Size:70 Up to 1 year old \$32.95 Size 80: Age 1, Up to 2 years old \$34.95

**Gray Dragons on Black** Size:70 Up to 1 year old \$32.95 Size 80: Age 1, Up to 2 years old

Stars on White Size:70 Up to 1 year old \$32.95