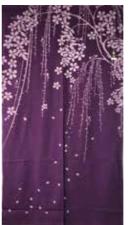

#HI19-23 Purple Shidare Sakura #KT-013L Black Koi 100% Cotton New! 35.5"W x 59"L Made in Japan. \$72.00

100% Linen 35.5"W x 59"L Made in Japan. \$115.00