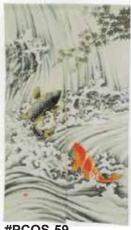

#PCOS-59 Two Koi Waterfall 100% Polyester 33.5"W x 59"L Made in Japan. \$92.95

**#PCOS-85** Fans/Dark Blue 100% Polyester 33.5"W x 35.5"L Made in Japan. \$46.95 Limited Quantity:1

The Great Wave 100% Cotton 30.75"W x 36"L Made in Japan. \$34.95