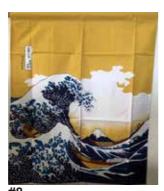

**#PCOS-222** Blue/Black Panel with Flowers 100% Cotton 33.5"W x 59"L Made in Japan. \$105.00

**#PC120 Flowers** 100% Cotton 33.5"W x 59"L Made in Japan. \$98.00

#PCOS-67 Hokusai, **The Great Wave** 100% Cotton 33.5"W x 59"L Made in Japan. \$77.50

#PCOS-59 Two Koi Waterfall 100% Polyester 33.5"W x 59"L Made in Japan. \$92.95

**#PCOS-85** Fans/Dark Blue 100% Polyester 33.5"W x 35.5"L Made in Japan. \$46.95 Limited Quantity:1

The Great Wave 100% Cotton 30.75"W x 36"L Made in Japan. \$34.95