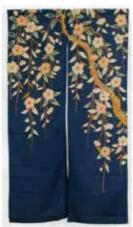

#HI19-23 Purple Shidare Sakura #KT-013L Black Koi 100% Cotton New! 35.5"W x 59"L Made in Japan. \$72.00

100% Linen 35.5"W x 59"L Made in Japan. \$115.00