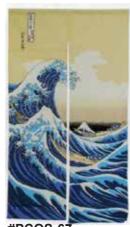

**#PCOS-222** Blue/Black Panel with Flowers 100% Cotton 33.5"W x 59"L Made in Japan. \$105.00

**#PC120 Flowers** 100% Cotton 33.5"W x 59"L Made in Japan. \$98.00

#PCOS-67 Hokusai, **The Great Wave** 100% Cotton 33.5"W x 59"L Made in Japan. \$77.50