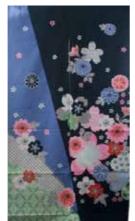

**#PCOS-222** Blue/Black Panel with Flowers 100% Cotton 33.5"W x 59"L Made in Japan. \$105.00

**#PC120 Flowers** 100% Cotton 33.5"W x 59"L Made in Japan. \$98.00

#PCOS-67 Hokusai, **The Great Wave** 100% Cotton 33.5"W x 59"L Made in Japan. \$77.50