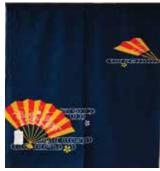

#PCOS-59 Two Koi Waterfall 100% Polyester 33.5"W x 59"L Made in Japan. \$92.95

**#PCOS-85** Fans/Dark Blue 100% Polyester 33.5"W x 35.5"L Made in Japan. \$46.95 Limited Quantity:1

The Great Wave 100% Cotton 30.75"W x 36"L Made in Japan. \$34.95