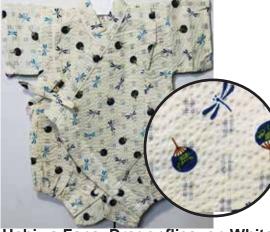

Uchiwa Fans, Dragonflies on White Size:70 Up to 1 year old \$32.95 Size 80: Age 1, Up to 2 years old \$34.95

Uchiwa Fans, Dragonflies on Blue Size:70 Up to 1 year old \$32.95

Fireworks on Blue Size:70 Up to 1 year old \$32.95