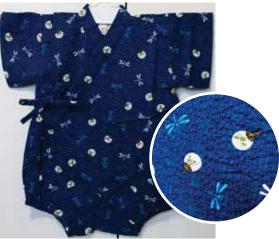

Uchiwa Fans, Dragonflies on White Size:70 Up to 1 year old \$32.95 Size 80: Age 1, Up to 2 years old \$34.95

Uchiwa Fans, Dragonflies on Blue Size:70 Up to 1 year old \$32.95

Fireworks on Blue Size:70 Up to 1 year old \$32.95