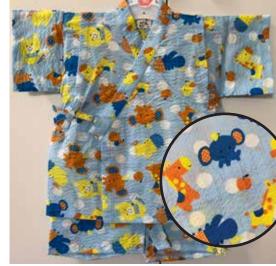

Elephants, Giraffes, Hippos, Bears, Chicks Elastic Waistband Size 90: Age 2, Up to 3 years old \$39.95 White, Green Arrows on Black Elastic Waistband Size:95: Age 3, Up to 4 years old \$41.95

Mt. Fuji in Blue and Red Elastic Waistband Size 90: Age 2, Up to 3 years old \$39.95 Round Designs on Dark Blue Elastic Waistband Size:95: Age 3, Up to 4 years old \$41.95 American Designs on Black Elastic Waistband Size:95 Up to 4 years old \$41.95