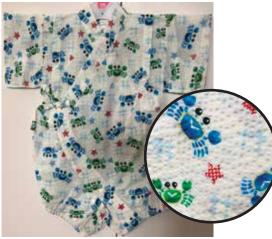

Blue, Green Crabs on White Size:70 Up to 1 year old \$32.95 Size 80: Age 1, Up to 2 years old \$34.95