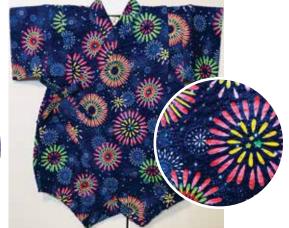

Gray Dragons on White Size 80: Age 1, Up to 2 years old

Gray Dragons on Black Size 80: Age 1, Up to 2 years old

Stars on White Size:70 Up to 1 year old

Stars on Black Size:70 Up to 1 year old

Fireworks Size:70 Up to 1 year old

\$34.95

\$32.95

\$32.95

\$32.95 Size 80: Age 1, Up to 2 years old \$34.95

Bon Size:70 Up to 1 year old \$32.95

White Paisley Design on Black Size:70 Up to 1 year old \$32.95

American Designs on Black Size 80: Age 1, Up to 2 years old \$34.95