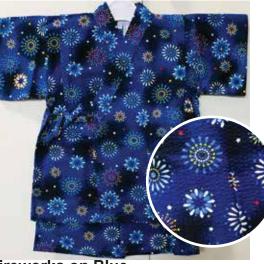

Uchiwa Fans, Dragonflies on White Size:70 Up to 1 year old \$32.95 Size 80: Age 1, Up to 2 years old \$34.95

Uchiwa Fans, Dragonflies on Blue Size:70 Up to 1 year old \$32.95

Fireworks on Blue Size:70 Up to 1 year old \$32.95

Fireworks on White Elastic Waistband Size 90: Age 2, Up to 3 years old \$39.95 Size:95: Age 3, Up to 4 years old \$41.95

Fireworks on Blue Elastic Waistband Size 90: Age 2, Up to 3 years old \$39.95 Size:95: Age 3, Up to 4 years old \$41.95