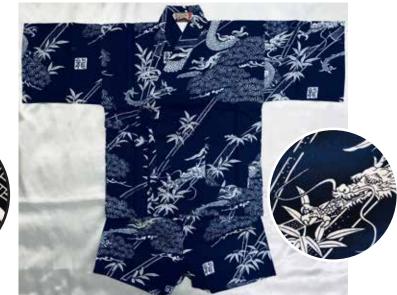

Gray Dragons on White Size 80: Age 1, Up to 2 years old

Gray Dragons on Black Size 80: Age 1, Up to 2 years old

Stars on White Size:70 Up to 1 year old

Stars on Black Size:70 Up to 1 year old

Fireworks Size:70 Up to 1 year old

Nautical Print on Blue Elastic Waistband Size 90: Age 2, Up to 3 years old \$39.95 Size:95: Age 3, Up to 4 years old \$41.95

**Gray Dragons on White** Elastic Waistband Size 95: Age 3, Up to 4 years old \$41.95