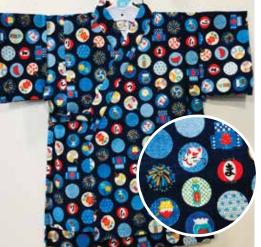

White Matsuri Elastic Waistband Size 90: Age 2, Up to 3 years old Size 95: Age 3, Up to 4 years old \$68.00

Blue Matsuri Elastic Waistband Size 90: Age 2, Up to 3 years old Size 95: Age 3, Up to 4 years old Size 110: Age 6, Up to 7 years old \$68.00