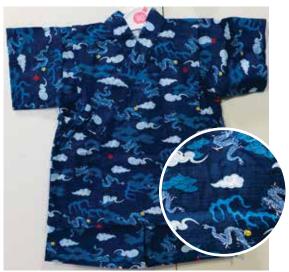

Gray Dragons on White Size 80: Age 1, Up to 2 years old

Gray Dragons on Black Size 80: Age 1, Up to 2 years old

Stars on White Size:70 Up to 1 year old

Stars on Black Size:70 Up to 1 year old

Fireworks Size:70 Up to 1 year old