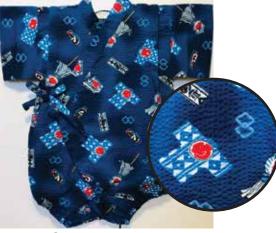

Dark Blue Geometric Pattern on White Size:70 Up to 1 year old \$32.95

White Matsuri Size 80: Age 1, Up to 2 years old \$34.95

Blue Matsuri Size:70 Up to 1 year old \$32.95 Size 80: Age 1, Up to 2 years old \$34.95