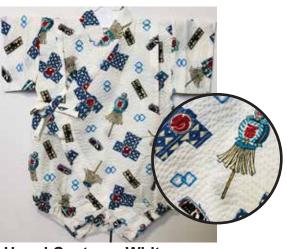

Dark Blue Geometric Pattern on White Size:70 Up to 1 year old \$32.95

White Matsuri Size 80: Age 1, Up to 2 years old \$34.95

Blue Matsuri Size:70 Up to 1 year old \$32.95 Size 80: Age 1, Up to 2 years old \$34.95