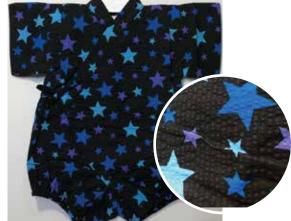

Gray Dragons on White Size 80: Age 1, Up to 2 years old

Gray Dragons on Black Size 80: Age 1, Up to 2 years old

Stars on White Size:70 Up to 1 year old

Stars on Black Size:70 Up to 1 year old

Fireworks Size:70 Up to 1 year old