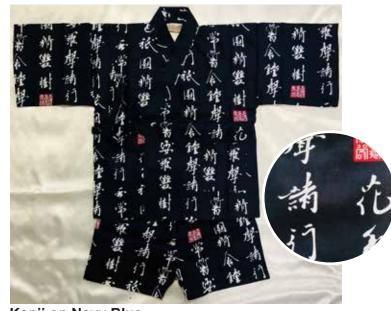

Kanji on Navy Blue with Pocket Elastic Waistband Size SS: (12"Across Pit to Pit) Age 2, Up to 3 years old Size S: (13.5"Across Pit to Pit) Age 3, Up to 4 years old Size M: (14.5"Across Pit to Pit) Age 4, Up to 5 years old Size L: (16.25"Across Pit to Pit) Age 6, Up to 7 years old Size XL: (17.5"Across Pit to Pit) Age 7, Up to 8 years old \$64.00 each