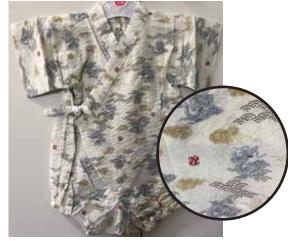

Nautical Print on Blue Elastic Waistband Size 90: Age 2, Up to 3 years old \$39.95 Size:95: Age 3, Up to 4 years old \$41.95

**Gray Dragons on White** Elastic Waistband Size 95: Age 3, Up to 4 years old \$41.95