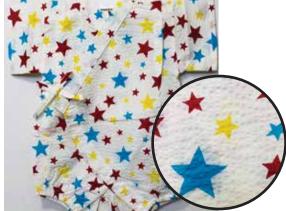

Gray Dragons on White Size 80: Age 1, Up to 2 years old

Gray Dragons on Black Size 80: Age 1, Up to 2 years old

Stars on White Size:70 Up to 1 year old

Stars on Black Size:70 Up to 1 year old

Fireworks Size:70 Up to 1 year old