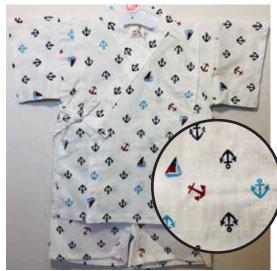

## Happi Pants Combo Top and Shorts with Elastic Waistband (2-piece Jinbei) Please call first for availability. Limited Stock.

Nautical Print on White Elastic Waistband Size 90: Age 2, Up to 3 years old \$39.95 Size:95: Age 3, Up to 4 years old \$41.95