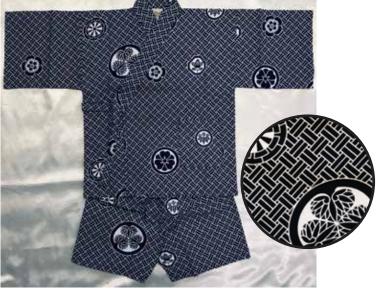

Kamon on Navy Blue with Pocket Elastic Waistband Size SS: (12"Across Pit to Pit) Age 2, Up to 3 years old Size S: (13.5"Across Pit to Pit) Age 3, Up to 4 years old Size M: N/A Size L: N/A Size XL: N/A \$64.00 each