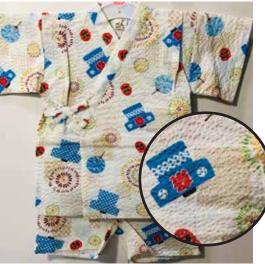

White Matsuri Elastic Waistband Size 90: Age 2, Up to 3 years old Size 95: Age 3, Up to 4 years old \$68.00

Blue Matsuri Elastic Waistband Size 90: Age 2, Up to 3 years old Size 95: Age 3, Up to 4 years old Size 110: Age 6, Up to 7 years old \$68.00