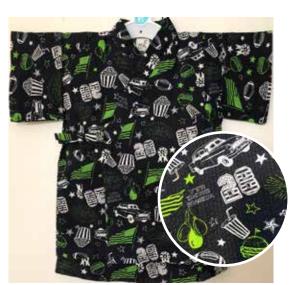

\$34.95

\$32.95

\$32.95

\$32.95 Size 80: Age 1, Up to 2 years old \$34.95

Bon Size:70 Up to 1 year old \$32.95

White Paisley Design on Black Size:70 Up to 1 year old \$32.95

American Designs on Black Size 80: Age 1, Up to 2 years old \$34.95