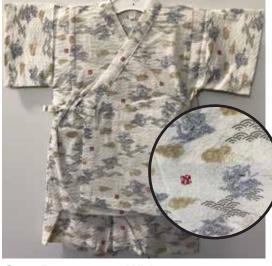

Nautical Print on Blue Elastic Waistband Size 90: Age 2, Up to 3 years old \$39.95 Size:95: Age 3, Up to 4 years old \$41.95

**Gray Dragons on White** Elastic Waistband Size 95: Age 3, Up to 4 years old \$41.95