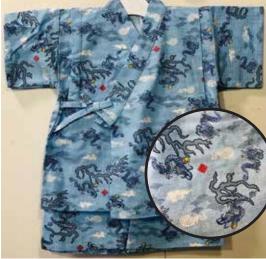

Dragons on Light Blue Elastic Waistband Size 90: Age 2, Up to 3 years old \$39.95 Size:95: Age 3, Up to 4 years old \$41.95

Dragons on Dark Blue Elastic Waistband Size 90: Age 2, Up to 3 years old \$39.95 Size:95: Age 3, Up to 4 years old \$41.95