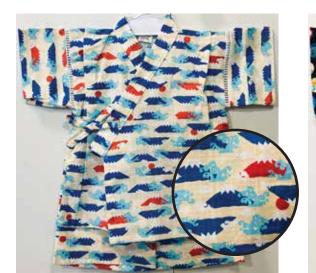

Jínbeí for Boys Made in Japan. 100% Cotton.

Phone Orders Welcome. Reach us at (808)286.9964 or *iidashonolulu@gmail.com* We do Shipping. Free Expert Packing. Prices Subject to Change.

Blue Crabs on White Size:70 Up to 1 year old \$32.95 Size 80: Age 1, Up to 2 years old \$34.95

Blue, Green Crabs on White Size:70 Up to 1 year old \$32.95 Size 80: Age 1, Up to 2 years old \$34.95