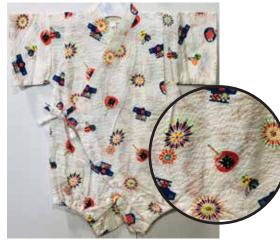

Gray Dragons on White Size 80: Age 1, Up to 2 years old

Gray Dragons on Black Size 80: Age 1, Up to 2 years old

Stars on White Size:70 Up to 1 year old

Stars on Black Size:70 Up to 1 year old

Fireworks Size:70 Up to 1 year old

\$34.95

\$32.95

\$32.95

\$32.95 Size 80: Age 1, Up to 2 years old \$34.95

Bon Size:70 Up to 1 year old \$32.95

White Paisley Design on Black Size:70 Up to 1 year old \$32.95

American Designs on Black Size 80: Age 1, Up to 2 years old \$34.95