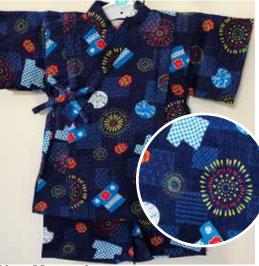

White Matsuri Elastic Waistband Size 90: Age 2, Up to 3 years old Size 95: Age 3, Up to 4 years old \$68.00

Blue Matsuri Elastic Waistband Size 90: Age 2, Up to 3 years old Size 95: Age 3, Up to 4 years old Size 110: Age 6, Up to 7 years old \$68.00