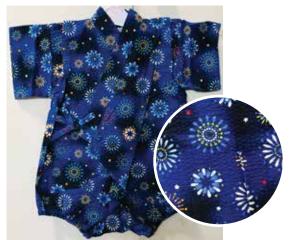

\$34.95

\$32.95

\$32.95

\$32.95 Size 80: Age 1, Up to 2 years old \$34.95

Bon Size:70 Up to 1 year old \$32.95

White Paisley Design on Black Size:70 Up to 1 year old \$32.95

American Designs on Black Size 80: Age 1, Up to 2 years old \$34.95