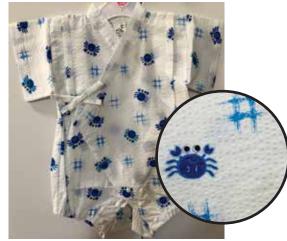

Jínbeí for Boys Made in Japan. 100% Cotton.

Phone Orders Welcome. Reach us at (808)286.9964 or *iidashonolulu@gmail.com* We do Shipping. Free Expert Packing. Prices Subject to Change.

Blue Crabs on White Size:70 Up to 1 year old \$32.95 Size 80: Age 1, Up to 2 years old \$34.95