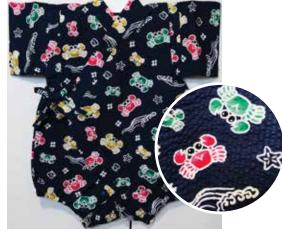

## Onesies (1-piece Jinbei) Buttons to Change Diapers Easily.

Red, Brown, Blue Crabs on Blue Size:70 Up to 1 year old \$32.95 Size 80: Age 1, Up to 2 years old \$34.95

Red, Green Crabs on Navy Blue Size:70 Up to 1 year old \$32.95 Size 80: Age 1, Up to 2 years old \$34.95