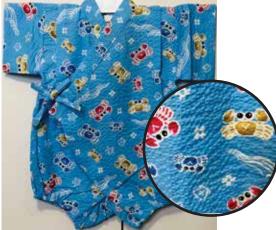

## Onesies (1-piece Jinbei) Buttons to Change Diapers Easily.

Red, Brown, Blue Crabs on Blue Size:70 Up to 1 year old \$32.95 Size 80: Age 1, Up to 2 years old \$34.95

Red, Green Crabs on Navy Blue Size:70 Up to 1 year old \$32.95 Size 80: Age 1, Up to 2 years old \$34.95