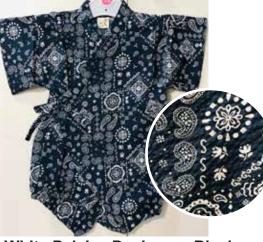

\$34.95

\$32.95

\$32.95

\$32.95 Size 80: Age 1, Up to 2 years old \$34.95

Bon Size:70 Up to 1 year old \$32.95

White Paisley Design on Black Size:70 Up to 1 year old \$32.95

American Designs on Black Size 80: Age 1, Up to 2 years old \$34.95