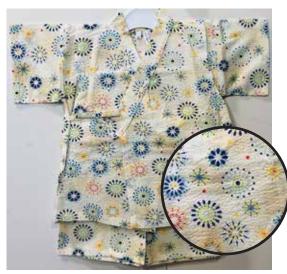

Dark Blue Geometric Pattern on White Size:70 Up to 1 year old \$32.95

White Matsuri Size 80: Age 1, Up to 2 years old \$34.95

Blue Matsuri Size:70 Up to 1 year old \$32.95 Size 80: Age 1, Up to 2 years old \$34.95