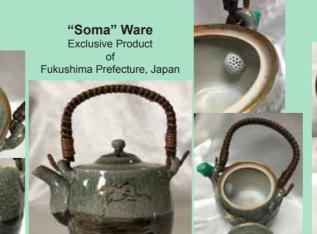

Limited Quantity: 7

\$6.95 set

Four Seasons Sushi Tea Mug 10oz or 1.25 cups

#S6 Somayaki Teapot with Spout Strainer Glazed Ceramic 6 cups \$260.00 each

Located in the beautiful valley of Takase River of Fukushima Prefecture, "Soma" Ware originated more than 400 years ago and is known as the most elegant and tasteful earthenware in Japan.

All handmade, its crackline design and green celadon color makes "Soma" Ware famous and not found elsewhere in other parts of Japan.

"Some" Ware can withstand extreme heat and cold compared to other china and earthen ware. Its "double" walled composition keeps and retains liquid hotter much longer and does not feel hot on the outside.