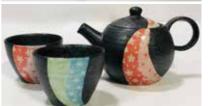

#WA6-1

Ceramic

**Arita Set** 

\$114.00 per set

with Spout Strainer (4-1)

Teapot:20oz or 2.5cups, 4"H Cup:6.5oz, 3.25"Dia., 2.25"H

Arita Yaki Tea Set with Spout Strainer (4-1) Ceramic Teapot:20oz or 2.5cups Tea Cup:7oz or 0.88 cup