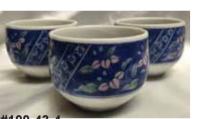

#100-43-4 Tsuyukusa Ceramic 2.25"H, 3"Dia. \$2.95 each

Limited Quantity: 4

#FJ-03/BK Black

3.25"H, 3.25"Dia. Made in China. \$4.50 each Limited Quantity: 11

Ceramic

#115-748

#SN7-YBL **Arita Teapot with Sakura** Ceramic