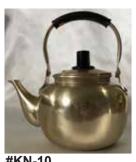

#KN-10 Aluminum 1 liter = 4.22 cups

Kyu Tokoname-yaki Red Maruwan Clay About 1 cup

Includes Stainless Steel Mesh Infuser \$63.00 each

#454-11-695 Tegaki Sasa with Spout Strainer Leaf Design, 8go

Ceramic About 6 cups \$117.00 each