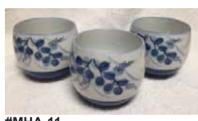

#409-34-696

Ceramic

About 6 cups \$135.00 each

Unique shape spout

Arita Purple and Pink Flower, 8go Ceramic About 6 cups \$115.00 each

#MHA-11 Makihagi Tamagata Ceramic 2.5"H, 2.5"Dia. \$7.95 each

Taisho Roman Glass Teapot and 2 Teacups Includes 1 tin Glass Teapot: 3"H, 4"Dia. Ceramic Teacup: 3.5"H, 2.5"Dia.