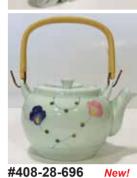

#408-46-696

\$87.75 each

Arita Kikyo with Spout Strainer, 10go Ceramic About 7.5 cups

New! #408-49-696 Arita Botan, 8go Ceramic About 6 cups Includes Stainless Steel Mesh Infuser \$83.75 each

Arita Hanamon with Spout Strainer, 8go