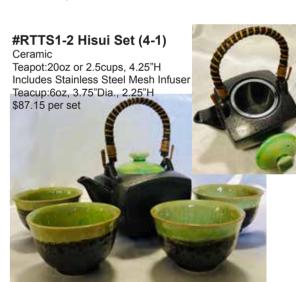

#WA6-1

Ceramic

**Arita Set** 

\$114.00 per set

with Spout Strainer (4-1)

Teapot:20oz or 2.5cups, 4"H Cup:6.5oz, 3.25"Dia., 2.25"H

Arita Yaki Tea Set with Spout Strainer (4-1) Ceramic Teapot:20oz or 2.5cups Tea Cup:7oz or 0.88 cup