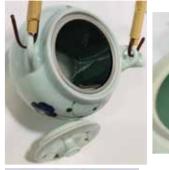

Limited Quantity: 7

\$6.95 set

Four Seasons Sushi Tea Mug 10oz or 1.25 cups

#S6 Somayaki Teapot with Spout Strainer Glazed Ceramic 6 cups \$260.00 each

Located in the beautiful valley of Takase River of Fukushima Prefecture, "Soma" Ware originated more than 400 years ago and is known as the most elegant and tasteful earthenware in Japan.

All handmade, its crackline design and green celadon color makes "Soma" Ware famous and not found elsewhere in other parts of Japan.

"Some" Ware can withstand extreme heat and cold compared to other china and earthen ware. Its "double" walled composition keeps and retains liquid hotter much longer and does not feel hot on the outside.