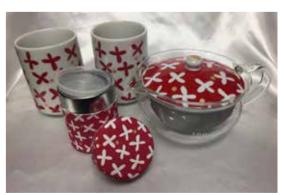

#409-34-696

Ceramic

About 6 cups \$135.00 each

Unique shape spout

Arita Purple and Pink Flower, 8go Ceramic About 6 cups \$115.00 each

#MHA-11 Makihagi Tamagata Ceramic 2.5"H, 2.5"Dia. \$7.95 each

Taisho Roman Glass Teapot and 2 Teacups Includes 1 tin Glass Teapot: 3"H, 4"Dia. Ceramic Teacup: 3.5"H, 2.5"Dia.