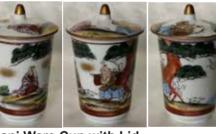

Includes Stainless Steel Mesh Infuser

Includes Stainless Steel Mesh Infuser

Awayuki Kikyo Ceramic 2.25"H, 3"Dia. \$2.95 each Limited Quantity: 13

Kutani Ware Cup with Lid \$12.95 each Limited Quantity:2

#TY70-S Ceramic 3.75"H, 3"Dia.