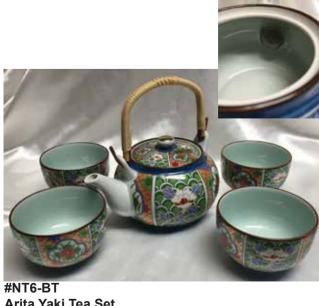

#WA6-1

Ceramic

**Arita Set** 

\$114.00 per set

with Spout Strainer (4-1)

Teapot:20oz or 2.5cups, 4"H Cup:6.5oz, 3.25"Dia., 2.25"H

Arita Yaki Tea Set with Spout Strainer (4-1) Ceramic Teapot:20oz or 2.5cups Tea Cup:7oz or 0.88 cup

\$114.85