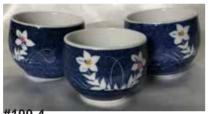

Includes Stainless Steel Mesh Infuser

Includes Stainless Steel Mesh Infuser

Awayuki Kikyo Ceramic 2.25"H, 3"Dia. \$2.95 each Limited Quantity: 13

Kutani Ware Cup with Lid \$12.95 each Limited Quantity:2

#TY70-S Ceramic 3.75"H, 3"Dia.