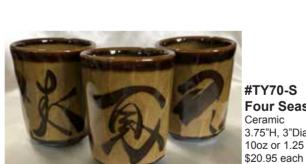

Limited Quantity: 7

\$6.95 set

Four Seasons Sushi Tea Mug 10oz or 1.25 cups

#S6 Somayaki Teapot with Spout Strainer Glazed Ceramic 6 cups \$260.00 each

Located in the beautiful valley of Takase River of Fukushima Prefecture, "Soma" Ware originated more than 400 years ago and is known as the most elegant and tasteful earthenware in Japan.