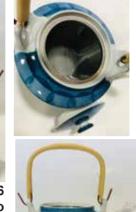

#409-34-696

Ceramic

About 6 cups \$135.00 each

Unique shape spout

Arita Purple and Pink Flower, 8go Ceramic About 6 cups \$115.00 each

#MHA-11 Makihagi Tamagata Ceramic 2.5"H, 2.5"Dia. \$7.95 each

Taisho Roman Glass Teapot and 2 Teacups Includes 1 tin Glass Teapot: 3"H, 4"Dia. Ceramic Teacup: 3.5"H, 2.5"Dia.