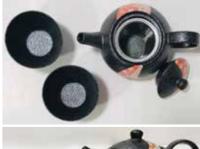

Tin: 3"H, 2.25"Dia. \$65.00 per set

**#S3 Somayaki Teacup** 

Glazed Ceramic

\$49.00 each

**#BHANASASHIKO Tea Pot Set** Teapot: 3.5"H (Holds 1 cup of liquid) Each cup: 2"H, 2.75" Dia. from the top Includes Stainless Steel Mesh Infuser \$100.00