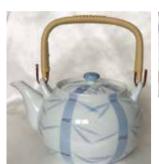

Arita Karakusa Ware

Ceramic About 6 cups

Ceramic

\$99.00 each

About 7.5 cups

\$135.00 each

#480-12-693 Small Teapot, 8go

#480-11-693 Large Teapot, 10go