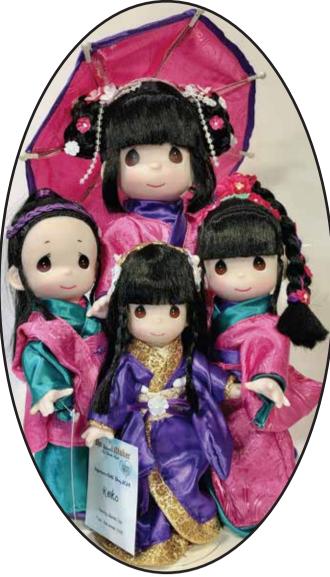

Glass Case for Rinka: 18"H, 11"W, 10.5"D \$249.00

(Back) Rinka (Front L-R) Mugen, Keiko, Tomie

2024 Girl's Day Edition
'Tomie' Abundance
Doll: 9.5"H
\$44.00

Plastic Case
for 'Tomie'
Plastic Case: 12.5"H, 6.5"W, 6.5"E