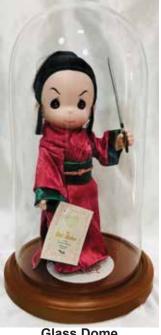

2023 Girl's Day Edition
'Toshiko' Clever Child
Doll: 9"H
\$44.00

2019 Boy's Day Edition
'Takumi'
9"H
\$39.00

2024 Boy's Day Edition
'Mugen' Fantasy
9"H
\$44.00

Plastic Case for 'Mugen' Plastic Case: 12.5"H, 6.5"W, 6.5"D \$37.90

Glass Dome for 'Mugen' Dome with Walnut Base Only: 11"H, 5.5"Dia. \$99.00

2018 Boy's Day Edition
'Masa' Truth
9"H
\$39.00

Glass Dome for 'Masa' Dome with Walnut Base Only: 11"H, 5.5"Dia. \$99.00

2017 Boy's Day Edition
'Hiko' Light
9"H
\$39.00