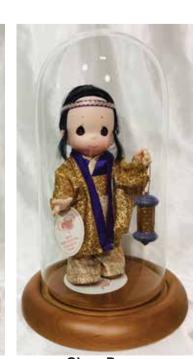

Glass Dome for 'Hiko' Dome with Walnut Base Only: 11"H, 5.5"Dia. \$99.00

2016 Boy's Day Edition 'Takeo' Warrior 9"H \$39.00

Glass Dome for 'Takeo' Dome with Walnut Base Only: 11"H, 5.5"Dia. \$99.00

Glass Dome for 'Takeo' Dome with Oak Base Only: 11"H, 5.5"Dia. \$105.00