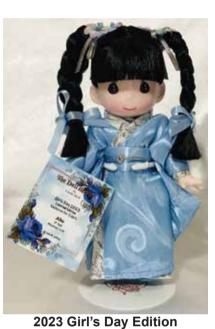

2023 Girl's Day Edition
'Toshiko' Clever Child
Doll: 9"H
\$44.00

2019 Boy's Day Edition
'Takumi'
9"H
\$39.00

2024 Boy's Day Edition
'Mugen' Fantasy
9"H
\$44.00

Plastic Case for 'Mugen' Plastic Case: 12.5"H, 6.5"W, 6.5"D \$37.90