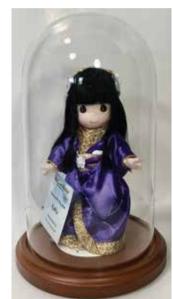

2024 Girl's Day Edition
'Keiko' Adored One
Made Exclusively for lida's
Doll: 7"H
\$38.00

Plastic Case for 'Keiko' Plastic Case: 9.25"H, 5.75"W \$28.75

Glass Dome for 'Keiko' Dome with Walnut Base Only: 10"H, 5.5"Dia. \$94.00