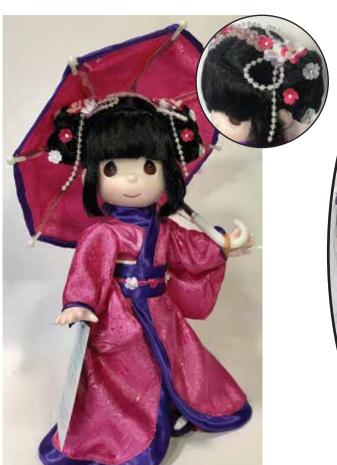

Made in the Philippines. Exclusive to Hawaii. Each doll includes a Certificate of Authenticity.

2024 Girl's Day Edition

'Rinka' Dignity

Doll: 13"H

With Open Umbrella: 15.5"H, 11"W, 11"D

\$70.00

Plastic Case for Rinka: 17"H, 10.5"W, 10.5"D \$89.75

Glass Case for Rinka: 18"H, 11"W, 10.5"D \$249.00

(Back) Rinka (Front L-R) Mugen, Keiko, Tomie

2024 Girl's Day Edition
'Tomie' Abundance
Doll: 9.5"H
\$44.00

Plastic Case
for 'Tomie'
Plastic Case: 12.5"H, 6.5"W, 6.5"E