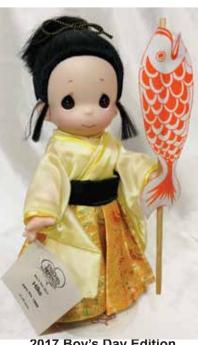

Glass Dome for 'Mugen' Dome with Walnut Base Only: 11"H, 5.5"Dia. \$99.00

2018 Boy's Day Edition
'Masa' Truth
9"H
\$39.00

Glass Dome for 'Masa' Dome with Walnut Base Only: 11"H, 5.5"Dia. \$99.00

2017 Boy's Day Edition
'Hiko' Light
9"H
\$39.00

Glass Dome for 'Hiko' Dome with Walnut Base Only: 11"H, 5.5"Dia. \$99.00

2016 Boy's Day Edition 'Takeo' Warrior 9"H \$39.00

Glass Dome for 'Takeo' Dome with Walnut Base Only: 11"H, 5.5"Dia. \$99.00

Glass Dome for 'Takeo' Dome with Oak Base Only: 11"H, 5.5"Dia. \$105.00