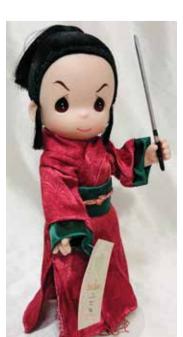

2023 Girl's Day Edition
'Toshiko' Clever Child
Doll: 9"H
\$44.00

2019 Boy's Day Edition
'Takumi'
9"H
\$39.00

2024 Boy's Day Edition
'Mugen' Fantasy
9"H
\$44.00

Plastic Case for 'Mugen' Plastic Case: 12.5"H, 6.5"W, 6.5"D \$37.90

Glass Dome for 'Mugen' Dome with Walnut Base Only: 11"H, 5.5"Dia. \$99.00

2018 Boy's Day Edition
'Masa' Truth
9"H
\$39.00

Glass Dome for 'Masa' Dome with Walnut Base Only: 11"H, 5.5"Dia. \$99.00

2017 Boy's Day Edition
'Hiko' Light
9"H
\$39.00