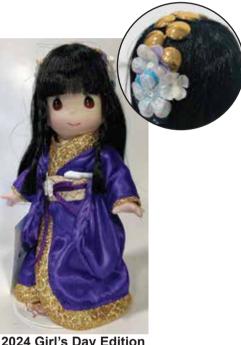

2024 Girl's Day Edition
'Keiko' Adored One
Made Exclusively for lida's
Doll: 7"H
\$38.00

Plastic Case for 'Keiko' Plastic Case: 9.25"H, 5.75"W \$28.75

Glass Dome for 'Keiko' Dome with Walnut Base Only: 10"H, 5.5"Dia. \$94.00