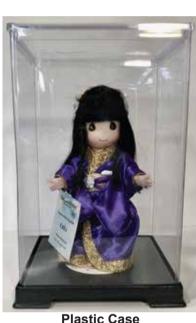

2024 Girl's Day Edition
'Keiko' Adored One
Made Exclusively for lida's
Doll: 7"H
\$38.00

Plastic Case for 'Keiko' Plastic Case: 9.25"H, 5.75"W \$28.75

Glass Dome for 'Keiko' Dome with Walnut Base Only: 10"H, 5.5"Dia. \$94.00