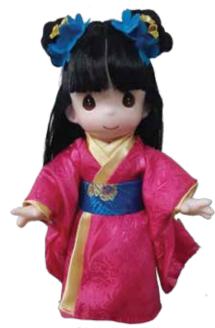

Glass Case for Rinka: 18"H, 11"W, 10.5"D \$249.00

(Back) Rinka (Front L-R) Mugen, Keiko, Tomie

2024 Girl's Day Edition
'Tomie' Abundance
Doll: 9.5"H
\$44.00

Plastic Case
for 'Tomie'
Plastic Case: 12.5"H, 6.5"W, 6.5"E