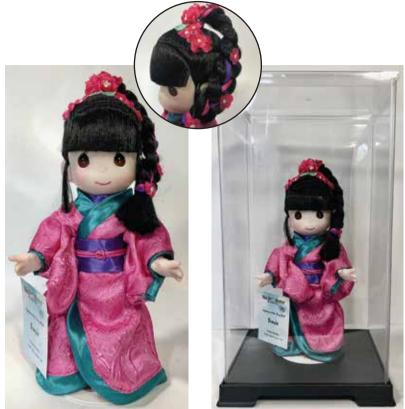

2024 Girl's Day Edition
'Keiko' Adored One
Made Exclusively for lida's
Doll: 7"H
\$38.00

Plastic Case for 'Keiko' Plastic Case: 9.25"H, 5.75"W \$28.75

Glass Dome for 'Keiko' Dome with Walnut Base Only: 10"H, 5.5"Dia. \$94.00