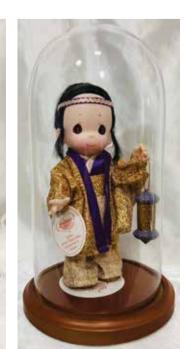

Glass Dome for 'Hiko' Dome with Walnut Base Only: 11"H, 5.5"Dia. \$99.00

2016 Boy's Day Edition 'Takeo' Warrior 9"H \$39.00

Glass Dome for 'Takeo' Dome with Walnut Base Only: 11"H, 5.5"Dia. \$99.00

Glass Dome for 'Takeo' Dome with Oak Base Only: 11"H, 5.5"Dia. \$105.00