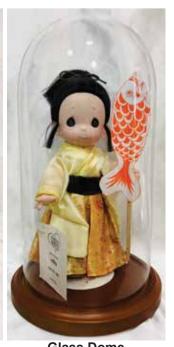

Glass Dome for 'Mugen' Dome with Walnut Base Only: 11"H, 5.5"Dia. \$99.00

2018 Boy's Day Edition
'Masa' Truth
9"H
\$39.00

Glass Dome for 'Masa' Dome with Walnut Base Only: 11"H, 5.5"Dia. \$99.00

2017 Boy's Day Edition
'Hiko' Light
9"H
\$39.00

Glass Dome for 'Hiko' Dome with Walnut Base Only: 11"H, 5.5"Dia. \$99.00

2016 Boy's Day Edition 'Takeo' Warrior 9"H \$39.00

Glass Dome for 'Takeo' Dome with Walnut Base Only: 11"H, 5.5"Dia. \$99.00

Glass Dome for 'Takeo' Dome with Oak Base Only: 11"H, 5.5"Dia. \$105.00