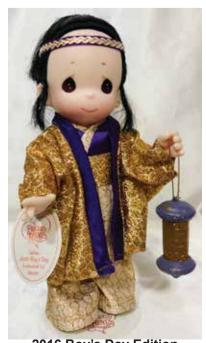

Glass Dome for 'Hiko' Dome with Walnut Base Only: 11"H, 5.5"Dia. \$99.00

2016 Boy's Day Edition 'Takeo' Warrior 9"H \$39.00

Glass Dome for 'Takeo' Dome with Walnut Base Only: 11"H, 5.5"Dia. \$99.00

Glass Dome for 'Takeo' Dome with Oak Base Only: 11"H, 5.5"Dia. \$105.00