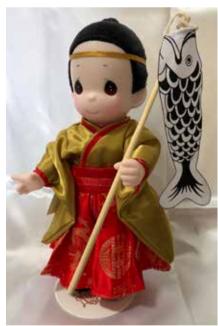

2023 Girl's Day Edition
'Toshiko' Clever Child
Doll: 9"H
\$44.00

2019 Boy's Day Edition
'Takumi'
9"H
\$39.00

2024 Boy's Day Edition
'Mugen' Fantasy
9"H
\$44.00

Plastic Case for 'Mugen' Plastic Case: 12.5"H, 6.5"W, 6.5"D \$37.90