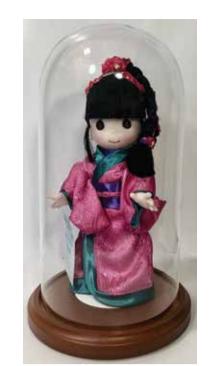

2024 Girl's Day Edition
'Keiko' Adored One
Made Exclusively for lida's
Doll: 7"H
\$38.00

Plastic Case for 'Keiko' Plastic Case: 9.25"H, 5.75"W \$28.75

Glass Dome for 'Keiko' Dome with Walnut Base Only: 10"H, 5.5"Dia. \$94.00