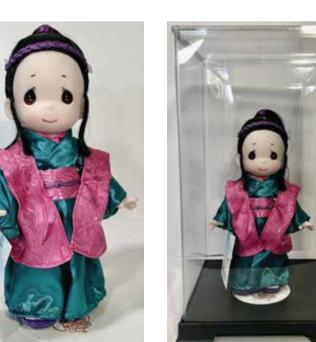

2023 Girl's Day Edition
'Toshiko' Clever Child
Doll: 9"H
\$44.00

2019 Boy's Day Edition
'Takumi'
9"H
\$39.00

2024 Boy's Day Edition
'Mugen' Fantasy
9"H
\$44.00

Plastic Case for 'Mugen' Plastic Case: 12.5"H, 6.5"W, 6.5"D \$37.90

Glass Dome for 'Mugen' Dome with Walnut Base Only: 11"H, 5.5"Dia. \$99.00

2018 Boy's Day Edition
'Masa' Truth
9"H
\$39.00

Glass Dome for 'Masa' Dome with Walnut Base Only: 11"H, 5.5"Dia. \$99.00

2017 Boy's Day Edition
'Hiko' Light
9"H
\$39.00