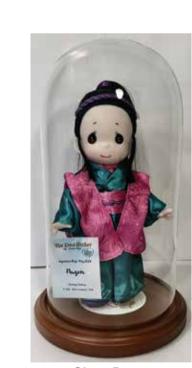

2023 Girl's Day Edition
'Toshiko' Clever Child
Doll: 9"H
\$44.00

2019 Boy's Day Edition
'Takumi'
9"H
\$39.00

2024 Boy's Day Edition
'Mugen' Fantasy
9"H
\$44.00

Plastic Case for 'Mugen' Plastic Case: 12.5"H, 6.5"W, 6.5"D \$37.90

Glass Dome for 'Mugen' Dome with Walnut Base Only: 11"H, 5.5"Dia. \$99.00

2018 Boy's Day Edition
'Masa' Truth
9"H
\$39.00

Glass Dome for 'Masa' Dome with Walnut Base Only: 11"H, 5.5"Dia. \$99.00

2017 Boy's Day Edition
'Hiko' Light
9"H
\$39.00