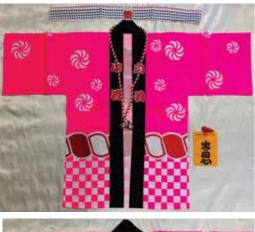

Bright Pink "Matsuri" 100% Cotton

#HT-11-L #9621 Purple "Matsuri" 100% Acrylic Dry Clean or Hand Wash Size L, for Ages 7-9 23.25"L Top to Bottom 17"Across Pit to Pit \$68.95

(Includes Tenugui, Bell) Ages 10-13 26"L Top to Bottom 18.5"Across Pit to Pit \$75.00 17.5"L Top to Bottom 13.5"Across Pit to Pit \$44.95