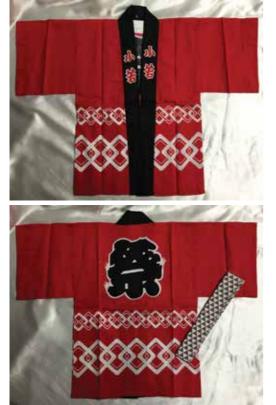

Happi Coats for ages up to 18

Phone Orders Welcome. Reach us at (808)286.9964 or *iidashonolulu@gmail.com* We do Shipping. Free Expert Packing. Prices Subject to Change.

Red "Matsuri" for all Ages

Adult Small or Ages 13-16 28"L Top to Bottom 23.5"Across Pit to Pit \$110.95

Made in Japan.

**Ages 8-12** 24.25"L Top to Bottom 20"Across Pit to Pit \$74.00

Ages 5-7 21.25"L Top to Bottom 15"Across Pit to Pit \$50.00

Ages 1-2 17"L Top to Bottom 12"Across Pit to Pit \$29.95

 Blue "Matsuri" for all Ages