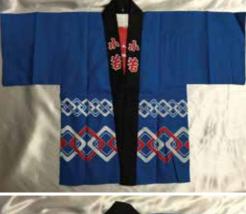

Made in Japan.

**Ages 8-12** 24.25"L Top to Bottom 20"Across Pit to Pit \$74.00

Ages 5-7 21.25"L Top to Bottom 15"Across Pit to Pit \$50.00

Ages 1-2 17"L Top to Bottom 12"Across Pit to Pit \$29.95

 Blue "Matsuri" for all Ages

 100% Cotton

 Adult Small or Ages 13-16
 Ages

 28"L Top to Bottom
 18.25

 23.5"Across Pit to Pit
 13"Aq

 \$110.95
 \$44.95

Ages 8-12 24.25"L Top to Bottom 20"Across Pit to Pit \$74.00

Ages 5-7 21.25"L Top to Bottom 15"Across Pit to Pit \$50.00 Ages 3-4 18.25"L Top to Bottom 13"Across Pit to Pit \$44.95