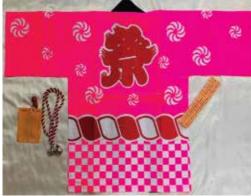

Bright Pink "Matsuri" 100% Cotton

#HT-11-L #9621 Purple "Matsuri" 100% Acrylic Dry Clean or Hand Wash Size L, for Ages 7-9 23.25"L Top to Bottom 17"Across Pit to Pit \$68.95

(Includes Tenugui, Bell) Ages 10-13 26"L Top to Bottom 18.5"Across Pit to Pit \$75.00 17.5"L Top to Bottom 13.5"Across Pit to Pit \$44.95