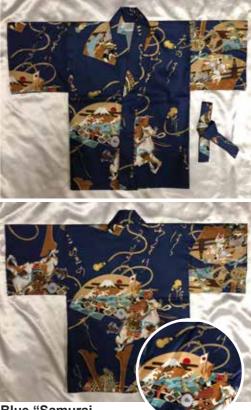

Up to 6 months 13.25"L Top to Bottom 11"Across Pit to Pit \$54.95

**Up to 1 (12 months)** 14.5"L Top to Bottom 11.75"Across Pit to Pit \$57.00

Blue "Samurai Warrior on Horse" 100% Cotton Machine Wash Up to 6 months 13.25"L Top to Bottom 11"Across Pit to Pit \$54.95