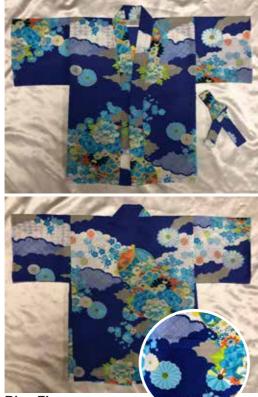

(Close Up)

Purnle Flowers

100% Polyester Machine Wash

Up to Age 2 (24 months) 17.75"L Top to Bottom 13"Across Pit to Pit \$58.50

**Up to 1 1/2 (18 months)** 15.5"L Top to Bottom 12"Across Pit to Pit \$54.95

(Close Up)

**Up to 1 (12 months)** 14.5"L Top to Bottom 11.75"Across Pit to Pit \$52.75

Up to 6 months 13.25"L Top to Bottom 11"Across Pit to Pit \$51.00 Purple Flowers 100% Polyester Machine Wash **Up to 1 1/2 (18 months)** 15.5"L Top to Bottom 12"Across Pit to Pit \$54.95