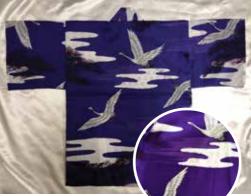

Red, White Tsuru 100% Polyester Machine Wash Up to 1 1/2 (18 months) 15.5"L Top to Bottom 12"Across Pit to Pit \$54.95

Up to 6 months 13.25"L Top to Bottom 11"Across Pit to Pit \$51.00 (Close Up)

Purple, White Tsuru 100% Polyester Machine Wash

Up to Age 2 (24 months) 17.75"L Top to Bottom 13"Across Pit to Pit \$58.50

**Up to 1 1/2 (18 months)** 15.5"L Top to Bottom 12"Across Pit to Pit \$54.95 (Close Up)

**Up to 1 (12 months)** 14.5"L Top to Bottom 11.75"Across Pit to Pit \$52.75