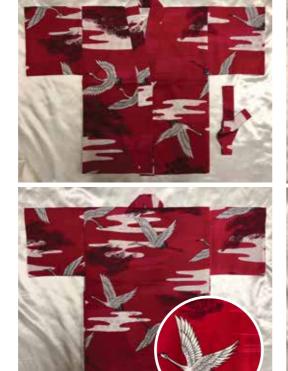

Red, White Tsuru 100% Polyester Machine Wash Up to 1 1/2 (18 months) 15.5"L Top to Bottom 12"Across Pit to Pit \$54.95

Up to 6 months 13.25"L Top to Bottom 11"Across Pit to Pit \$51.00 (Close Up)

Purple, White Tsuru 100% Polyester Machine Wash

Up to Age 2 (24 months) 17.75"L Top to Bottom 13"Across Pit to Pit \$58.50

**Up to 1 1/2 (18 months)** 15.5"L Top to Bottom 12"Across Pit to Pit \$54.95 (Close Up)

**Up to 1 (12 months)** 14.5"L Top to Bottom 11.75"Across Pit to Pit \$52.75