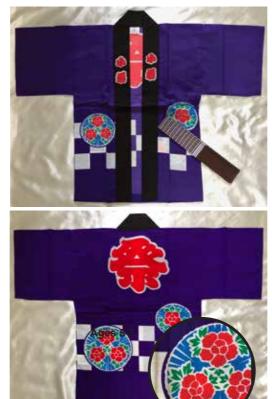

Bright Pink "Matsuri" 100% Cotton

#HT-11-L #9621 Purple "Matsuri" 100% Acrylic Dry Clean or Hand Wash Size L, for Ages 7-9 23.25"L Top to Bottom 17"Across Pit to Pit \$68.95

(Includes Tenugui, Bell) Ages 10-13 26"L Top to Bottom 18.5"Across Pit to Pit \$75.00 17.5"L Top to Bottom 13.5"Across Pit to Pit \$44.95