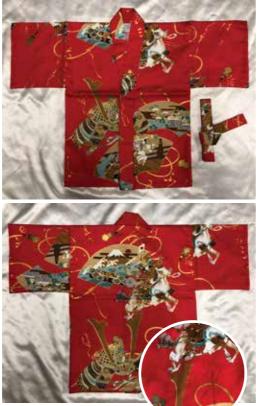

## Happí Coats for Infants and Toddlers

Made in Japan.

Phone Orders Welcome. Reach us at (808)286.9964 or *iidashonolulu@gmail.com* We do Shipping. Free Expert Packing.

Red "Samurai Warrior on Horse" 100% Cotton Machine Wash Up to 1 1/2 (18 months) 15.5"L Top to Bottom 12"Across Pit to Pit \$59.50

Up to 6 months 13.25"L Top to Bottom 11"Across Pit to Pit \$54.95

**Up to 1 (12 months)** 14.5"L Top to Bottom 11.75"Across Pit to Pit \$57.00

Blue "Samurai Warrior on Horse" 100% Cotton Machine Wash Up to 6 months 13.25"L Top to Bottom 11"Across Pit to Pit \$54.95