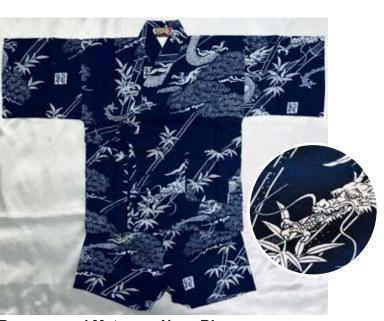

\$64.00 each

Dragons and Matsu on Navy Blue
with Pocket
Elastic Waistband
Size SS: N/A
Size S: (13.5"Across Pit to Pit) Age 3, Up to 4 years old
Size M: (14.5"Across Pit to Pit) Age 4, Up to 5 years old
Size L: (16.25"Across Pit to Pit) Age 5, Up to 6 years old
Size XL: (17.5"Across Pit to Pit) Age 6, Up to 7 years old
\$64.00 each