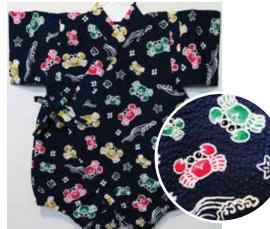

\$34.95

Red, Brown, Blue Crabs on Blue Size 80: Age 1, Up to 2 years old \$34.95

Red, Green Crabs on Navy Blue Size:70 Up to 1 year old \$32.95

Size 80: Age 1, Up to 2 years old

\$34.95

\$32.95

American Designs on Black Size 80: Age 1, Up to 2 years old