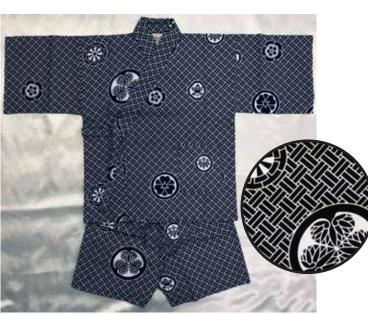

Kamon on Navy Blue
with Pocket
Elastic Waistband
Size SS: (12"Across Pit to Pit) Age 2, Up to 3 years old
Size S: (13.5"Across Pit to Pit) Age 3, Up to 4 years old
Size M: N/A
Size L: N/A
Size XL: N/A