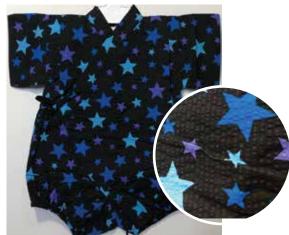

Stars on Black Size:70 Up to 1 year old \$32.95

Fireworks
Size:70 Up to 1 year old
\$32.95
Size 80: Age 1, Up to 2 years old

\$34.95

Happi Coats on White Size 80: Age 1, Up to 2 years old \$34.95

Happi Coats on Blue Size 80: Age 1, Up to 2 years old \$34.95