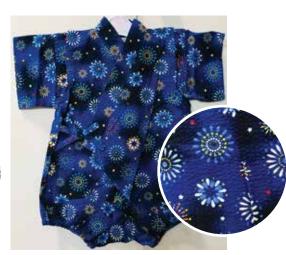

**Fireworks on Blue** Size:70 Up to 1 year old \$32.95

**Gray Dragons on White** Size 80: Age 1, Up to 2 years old \$34.95

**Bon**Size:70 Up to 1 year old
\$32.95

Stars on White Size:70 Up to 1 year old \$32.95