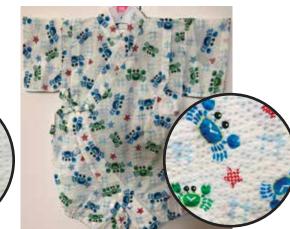

## Onesies (1-piece Jinbei) Buttons to Change Diapers Easily.

Blue Crabs on White Size 80: Age 1, Up to 2 years old \$34.95

Blue, Green Crabs on White Size:70 Up to 1 year old \$32.95 Size 80: Age 1, Up to 2 years old