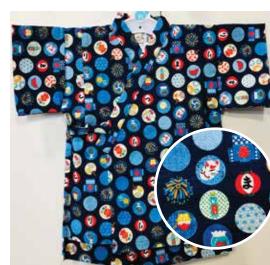

Fireworks on White
Elastic Waistband
Size 90: Age 2, Up to 3 years old
\$39.95
Size:95: Age 3, Up to 4 years old

\$41.95

Fireworks on Blue
Elastic Waistband
Size 90: Age 2, Up to 3 years old
\$39.95

White Matsuri
Elastic Waistband
Size 90: Age 2, Up to 3 years old
Size 95: Age 3, Up to 4 years old
\$68.00

Blue Matsuri
Elastic Waistband
Size 90: Age 2, Up to 3 years old
Size 95: Age 3, Up to 4 years old
Size 110: Age 6, Up to 7 years old
\$68.00

Kanji on Navy Blue
with Pocket
Elastic Waistband
Size SS: (12"Across Pit to Pit) Age 2, Up to 3 years old
Size S: (13.5"Across Pit to Pit) Age 3, Up to 4 years old
Size M: (14.5"Across Pit to Pit) Age 4, Up to 5 years old
Size L: (16.25"Across Pit to Pit) Age 6, Up to 7 years old
Size XL: (17.5"Across Pit to Pit) Age 7, Up to 8 years old
\$64.00 each