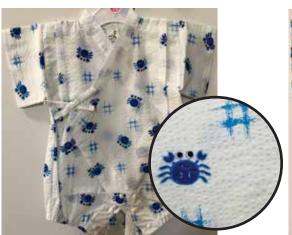

## Onesies (1-piece Jinbei) Buttons to Change Diapers Easily.

Blue Crabs on White Size 80: Age 1, Up to 2 years old \$34.95

Blue, Green Crabs on White Size:70 Up to 1 year old \$32.95 Size 80: Age 1, Up to 2 years old