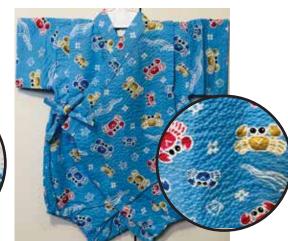

\$34.95

Red, Brown, Blue Crabs on Blue Size 80: Age 1, Up to 2 years old \$34.95

Red, Green Crabs on Navy Blue Size:70 Up to 1 year old \$32.95

Size 80: Age 1, Up to 2 years old

\$34.95

\$32.95

American Designs on Black Size 80: Age 1, Up to 2 years old