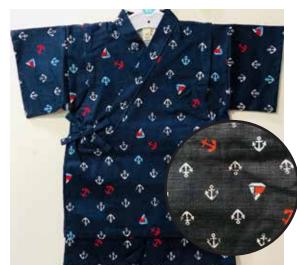

Nautical Print on Blue
Elastic Waistband
Size 90: Age 2, Up to 3 years old
\$39.95
Size:95: Age 3, Up to 4 years old
\$41.95

**Gray Dragons on White**Elastic Waistband
Size 95: Age 3, Up to 4 years old
\$41.95