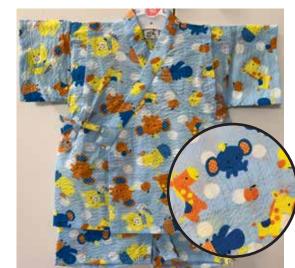

Dragons on Light Blue Elastic Waistband Size:95: Age 3, Up to 4 years old \$41.95

Dragons on Dark Blue Elastic Waistband Size 90: Age 2, Up to 3 years old \$39.95

Elephants, Giraffes, Hippos, Bears, Chicks Elastic Waistband Size 90: Age 2, Up to 3 years old \$39.95