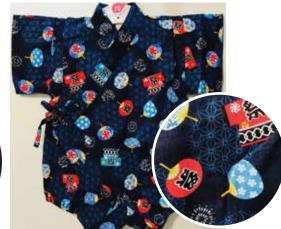

\$34.95

White Matsuri Size 80: Age 1, Up to 2 years old \$34.95

**Blue Matsuri** Size 80: Age 1, Up to 2 years old \$34.95

Uchiwa Fans, Dragonflies on White Size 80: Age 1, Up to 2 years old \$34.95

White Paisley Design on Black Size:70 Up to 1 year old

Fireworks on White
Elastic Waistband
Size 90: Age 2, Up to 3 years old
\$39.95
Size:95: Age 3, Up to 4 years old

\$41.95

Fireworks on Blue
Elastic Waistband
Size 90: Age 2, Up to 3 years old
\$39.95

White Matsuri
Elastic Waistband
Size 90: Age 2, Up to 3 years old
Size 95: Age 3, Up to 4 years old
\$68.00

Blue Matsuri
Elastic Waistband
Size 90: Age 2, Up to 3 years old
Size 95: Age 3, Up to 4 years old
Size 110: Age 6, Up to 7 years old
\$68.00

Kanji on Navy Blue
with Pocket
Elastic Waistband
Size SS: (12"Across Pit to Pit) Age 2, Up to 3 years old
Size S: (13.5"Across Pit to Pit) Age 3, Up to 4 years old
Size M: (14.5"Across Pit to Pit) Age 4, Up to 5 years old
Size L: (16.25"Across Pit to Pit) Age 6, Up to 7 years old
Size XL: (17.5"Across Pit to Pit) Age 7, Up to 8 years old
\$64.00 each