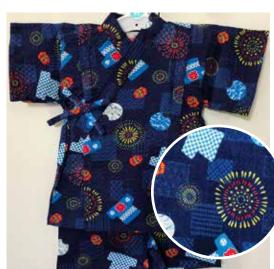

**Fireworks on Blue** Size:70 Up to 1 year old \$32.95

**Gray Dragons on White** Size 80: Age 1, Up to 2 years old \$34.95

**Bon**Size:70 Up to 1 year old
\$32.95

Stars on White Size:70 Up to 1 year old \$32.95

Stars on Black Size:70 Up to 1 year old \$32.95

Fireworks
Size:70 Up to 1 year old
\$32.95
Size 80: Age 1, Up to 2 years old

\$34.95

Happi Coats on White Size 80: Age 1, Up to 2 years old \$34.95

Happi Coats on Blue Size 80: Age 1, Up to 2 years old \$34.95