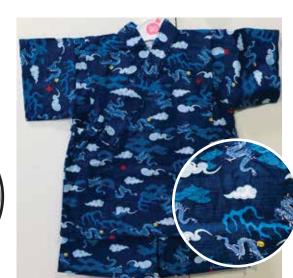

**Fireworks on Blue** Size:70 Up to 1 year old \$32.95

**Gray Dragons on White** Size 80: Age 1, Up to 2 years old \$34.95

**Bon**Size:70 Up to 1 year old
\$32.95

Stars on White Size:70 Up to 1 year old \$32.95

Nautical Print on Blue
Elastic Waistband
Size 90: Age 2, Up to 3 years old
\$39.95
Size:95: Age 3, Up to 4 years old
\$41.95

**Gray Dragons on White**Elastic Waistband
Size 95: Age 3, Up to 4 years old
\$41.95