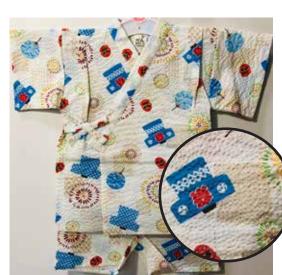

ic Waistband
Size 95: Age 3, Up to 4 years old
\$41.95



Dragons on Light Blue Elastic Waistband Size:95: Age 3, Up to 4 years old \$41.95



Dragons on Dark Blue Elastic Waistband Size 90: Age 2, Up to 3 years old \$39.95



Elephants, Giraffes, Hippos, Bears, Chicks Elastic Waistband Size 90: Age 2, Up to 3 years old \$39.95



White, Green Arrows on Black Elastic Waistband Size:95: Age 3, Up to 4 years old \$41.95



Round Designs on Dark Blue Elastic Waistband Size:95: Age 3, Up to 4 years old \$41.95



American Designs on Black Elastic Waistband Size:95 Up to 4 years old \$41.95



Fireworks on White
Elastic Waistband
Size 90: Age 2, Up to 3 years old
\$39.95
Size:95: Age 3, Up to 4 years old

\$41.95



Fireworks on Blue
Elastic Waistband
Size 90: Age 2, Up to 3 years old
\$39.95



White Matsuri
Elastic Waistband
Size 90: Age 2, Up to 3 years old
Size 95: Age 3, Up to 4 years old
\$68.00



Blue Matsuri
Elastic Waistband
Size 90: Age 2, Up to 3 years old
Size 95: Age 3, Up to 4 years old
Size 110: Age 6, Up to 7 years old
\$68.00



Kanji on Navy Blue
with Pocket
Elastic Waistband
Size SS: (12"Across Pit to Pit) Age 2, Up to 3 years old
Size S: (13.5"Across Pit to Pit) Age 3, Up to 4 years old
Size M: (14.5"Across Pit to Pit) Age 4, Up to 5 years old
Size L: (16.25"Across Pit to Pit) Age 6, Up to 7 years old
Size XL: (17.5"Across Pit to Pit) Age 7, Up to 8 years old
\$64.00 each



Kamon on Navy Blue
with Pocket
Elastic Waistband
Size SS: (12"Across Pit to Pit) Age 2, Up to 3 years old
Size S: (13.5"Across Pit to Pit) Age 3, Up to 4 years old
Size M: N/A
Size L: N/