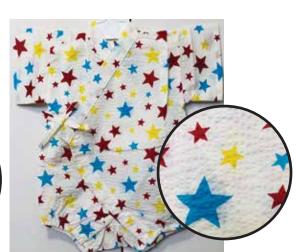

**Fireworks on Blue** Size:70 Up to 1 year old \$32.95

**Gray Dragons on White** Size 80: Age 1, Up to 2 years old \$34.95

**Bon**Size:70 Up to 1 year old
\$32.95

Stars on White Size:70 Up to 1 year old \$32.95