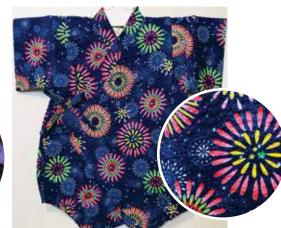

Stars on Black Size:70 Up to 1 year old \$32.95

Fireworks
Size:70 Up to 1 year old
\$32.95
Size 80: Age 1, Up to 2 years old

\$34.95

Happi Coats on White Size 80: Age 1, Up to 2 years old \$34.95

Happi Coats on Blue Size 80: Age 1, Up to 2 years old \$34.95