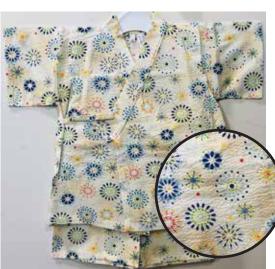

\$34.95

White Matsuri Size 80: Age 1, Up to 2 years old \$34.95

**Blue Matsuri** Size 80: Age 1, Up to 2 years old \$34.95

Uchiwa Fans, Dragonflies on White Size 80: Age 1, Up to 2 years old \$34.95

White Paisley Design on Black Size:70 Up to 1 year old