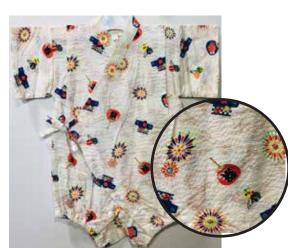

**Fireworks on Blue** Size:70 Up to 1 year old \$32.95

**Gray Dragons on White** Size 80: Age 1, Up to 2 years old \$34.95

**Bon**Size:70 Up to 1 year old
\$32.95

Stars on White Size:70 Up to 1 year old \$32.95

Stars on Black Size:70 Up to 1 year old \$32.95

Fireworks
Size:70 Up to 1 year old
\$32.95
Size 80: Age 1, Up to 2 years old

\$34.95

Happi Coats on White Size 80: Age 1, Up to 2 years old \$34.95

Happi Coats on Blue Size 80: Age 1, Up to 2 years old \$34.95