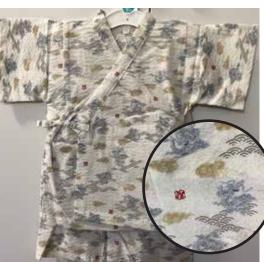

Nautical Print on Blue
Elastic Waistband
Size 90: Age 2, Up to 3 years old
\$39.95
Size:95: Age 3, Up to 4 years old
\$41.95

**Gray Dragons on White**Elastic Waistband
Size 95: Age 3, Up to 4 years old
\$41.95