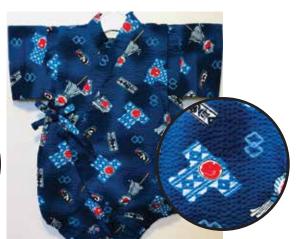

\$34.95

White Matsuri Size 80: Age 1, Up to 2 years old \$34.95

**Blue Matsuri** Size 80: Age 1, Up to 2 years old \$34.95

Uchiwa Fans, Dragonflies on White Size 80: Age 1, Up to 2 years old \$34.95

White Paisley Design on Black Size:70 Up to 1 year old