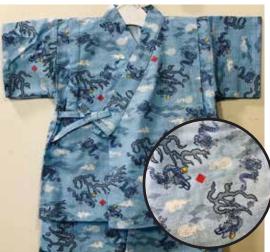

Dragons on Light Blue Elastic Waistband Size:95: Age 3, Up to 4 years old \$41.95

Dragons on Dark Blue Elastic Waistband Size 90: Age 2, Up to 3 years old \$39.95

Elephants, Giraffes, Hippos, Bears, Chicks Elastic Waistband Size 90: Age 2, Up to 3 years old \$39.95