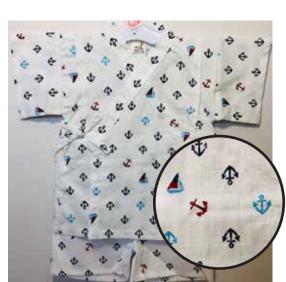

## Happi Pants Combo Top and Shorts with Elastic Waistband (2-piece Jinbei) Please call first for availability. Limited Stock.

Nautical Print on White Elastic Waistband Size 90: Age 2, Up to 3 years old \$39.95 Size:95: Age 3, Up to 4 years old \$41.95