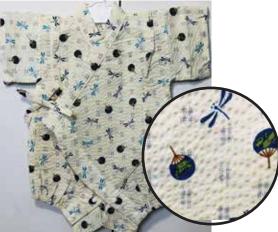

\$34.95

White Matsuri Size 80: Age 1, Up to 2 years old \$34.95

**Blue Matsuri** Size 80: Age 1, Up to 2 years old \$34.95

Uchiwa Fans, Dragonflies on White Size 80: Age 1, Up to 2 years old \$34.95

White Paisley Design on Black Size:70 Up to 1 year old