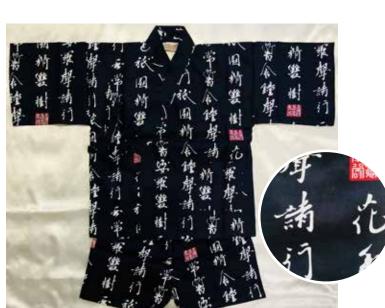

Blue Matsuri
Elastic Waistband
Size 90: Age 2, Up to 3 years old
Size 95: Age 3, Up to 4 years old
Size 110: Age 6, Up to 7 years old
\$68.00

Kanji on Navy Blue
with Pocket
Elastic Waistband
Size SS: (12"Across Pit to Pit) Age 2, Up to 3 years old
Size S: (13.5"Across Pit to Pit) Age 3, Up to 4 years old
Size M: (14.5"Across Pit to Pit) Age 4, Up to 5 years old
Size L: (16.25"Across Pit to Pit) Age 6, Up to 7 years old
Size XL: (17.5"Across Pit to Pit) Age 7, Up to 8 years old
\$64.00 each