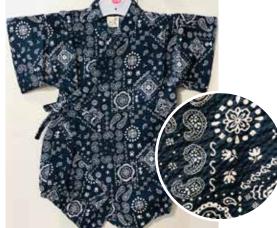

\$34.95

White Matsuri Size 80: Age 1, Up to 2 years old \$34.95

**Blue Matsuri** Size 80: Age 1, Up to 2 years old \$34.95

Uchiwa Fans, Dragonflies on White Size 80: Age 1, Up to 2 years old \$34.95

White Paisley Design on Black Size:70 Up to 1 year old