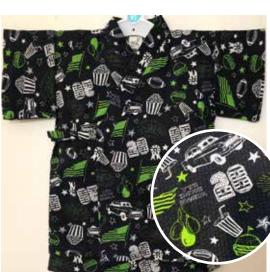

White, Green Arrows on Black Elastic Waistband Size:95: Age 3, Up to 4 years old \$41.95

Round Designs on Dark Blue Elastic Waistband Size:95: Age 3, Up to 4 years old \$41.95

American Designs on Black Elastic Waistband Size:95 Up to 4 years old \$41.95