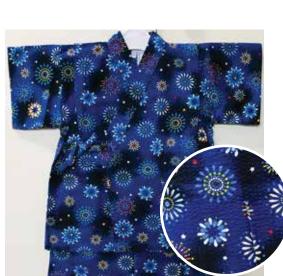

\$34.95

White Matsuri Size 80: Age 1, Up to 2 years old \$34.95

**Blue Matsuri** Size 80: Age 1, Up to 2 years old \$34.95

Uchiwa Fans, Dragonflies on White Size 80: Age 1, Up to 2 years old \$34.95

White Paisley Design on Black Size:70 Up to 1 year old