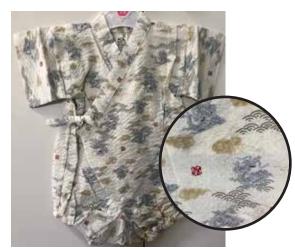

**Fireworks on Blue** Size:70 Up to 1 year old \$32.95

**Gray Dragons on White** Size 80: Age 1, Up to 2 years old \$34.95

**Bon**Size:70 Up to 1 year old
\$32.95

Stars on White Size:70 Up to 1 year old \$32.95

Nautical Print on Blue
Elastic Waistband
Size 90: Age 2, Up to 3 years old
\$39.95
Size:95: Age 3, Up to 4 years old
\$41.95

**Gray Dragons on White**Elastic Waistband
Size 95: Age 3, Up to 4 years old
\$41.95