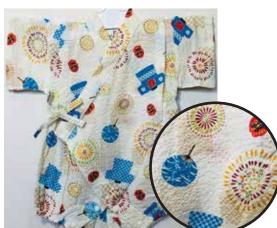

\$34.95

White Matsuri Size 80: Age 1, Up to 2 years old \$34.95

**Blue Matsuri** Size 80: Age 1, Up to 2 years old \$34.95

Uchiwa Fans, Dragonflies on White Size 80: Age 1, Up to 2 years old \$34.95

White Paisley Design on Black Size:70 Up to 1 year old

Fireworks on White
Elastic Waistband
Size 90: Age 2, Up to 3 years old
\$39.95
Size:95: Age 3, Up to 4 years old

\$41.95

Fireworks on Blue
Elastic Waistband
Size 90: Age 2, Up to 3 years old
\$39.95

White Matsuri
Elastic Waistband
Size 90: Age 2, Up to 3 years old
Size 95: Age 3, Up to 4 years old
\$68.00