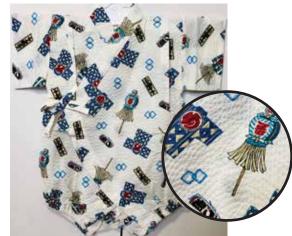

\$34.95

White Matsuri Size 80: Age 1, Up to 2 years old \$34.95

**Blue Matsuri** Size 80: Age 1, Up to 2 years old \$34.95

Uchiwa Fans, Dragonflies on White Size 80: Age 1, Up to 2 years old \$34.95

White Paisley Design on Black Size:70 Up to 1 year old