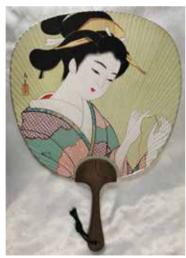

#51
Orange and White
With White Round Handle
Plastic and Paper
14.25"L, 9"W
\$3.90 each

Geisha 1 For Decor Purpose. Handle: Burnt Cypress Wood 15.5"L, 11"W \$29.95

Geisha 2 For Decor Purpose. Handle: Burnt Cypress Wood 15.5"L, 11"W \$29.95