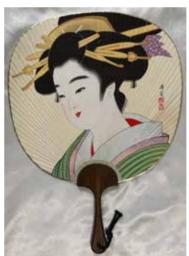

#51
Orange and White
With White Round Handle
Plastic and Paper
14.25"L, 9"W
\$3.90 each

Geisha 1 For Decor Purpose. Handle: Burnt Cypress Wood 15.5"L, 11"W \$29.95

Geisha 2 For Decor Purpose. Handle: Burnt Cypress Wood 15.5"L, 11"W \$29.95