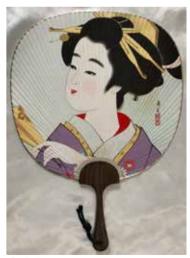

Geisha 3 For Decor Purpose. Handle: Burnt Cypress Wood 15.5"L, 11"W \$29.95

**Geisha 4**For Decor Purpose.
Handle: Burnt Cypress Wood 15.5"L, 11"W \$29.95