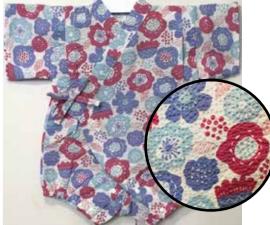

**Goldfish on Blue** 

Orange and Pink Goldfish on Red Size 70: Up to 1 year old

Size 80: Age 1, Up to 2 years old

\$34.95

\$34.95

White Rabbits, Sakura on Pink Size 80: Age 1, Up to 2 years old \$34.95

Blue and Red Flowers on White Size:70 Up to 1 year old

\$32.95 Size 80: Age 1, Up to 2 years old \$34.95

Pink, Lavendar Sakura on Black Size:70 Up to 1 year old

Pandas and Sakura on Black Size 80: Age 1, Up to 2 years old

Flowers on Black Size 70: Up to 1 year old \$32.95 Size 80: Age 1, Up to 2 years old