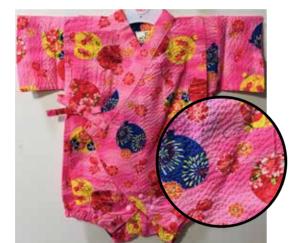

Red Goldfish, Asagao, Fireworks, **Balloons on Pink** Size:70 Up to 1 year old \$32.95

Red Goldfish, Asagao, Fireworks, **Balloons on Red** Size:70 Up to 1 year old \$32.95

**Pastel Colored Flowers on White** Size 80: Age 1, Up to 2 years old \$34.95