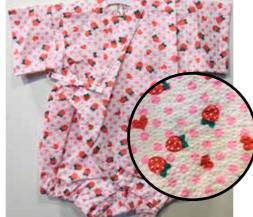

\$34.95

\$34.95

\$32.95

Strawberries on Pink Size:70 Up to 1 year old \$32.95

**Small Strawberries, Pink Dots** and Red Hearts Size:70 Up to 1 year old

\$32.95 Size 80: Age 1, Up to 2 years old \$34.95

**Bow Ties on White** Size 80: Age 1, Up to 2 years old \$34.95