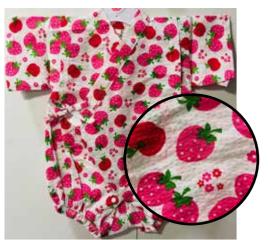

## Onesies (1-piece Jinbei) Snaps on the bottom to Change Diapers Easily. Please call first for availability. Limited Stock.

Strawberries, Apples on White Size:70 Up to 1 year old \$32.95 Size 80: Age 1, Up to 2 years old