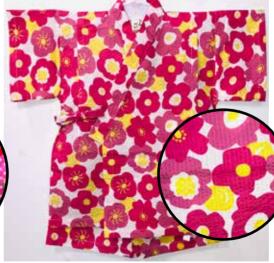

Strawberries, Cherries, Roses, **Bows with Lace Trimmings on Yellow** Elastic Waistband Size 90, Age 2, Up to 3 years old

Size:95: Age 3, Up to 4 years old

\$39.95

\$41.95

\$68.00

Pink, Red, Yellow Flowers on White Elastic Waistband Size:95: Age 3, Up to 4 years old

\$41.95

Blue, Purple, Yellow Flowers on White Elastic Waistband

Size:90: Age 2, Up to 3 years old

\$39.95 Size:95: Age 3, Up to 4 years old

Temari Balls, Sakura on Pink Elastic Waistband Size 110: Age 6, Up to 7 years old