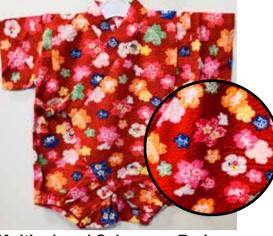

Size 80: Age 1, Up to 2 years old \$34.95

Multicolored Sakura on Red Size 80: Age 1, Up to 2 years old \$34.95

**Butterflies on White** Size:70 Up to 1 year old \$32.95

\$34.95

Size 80: Age 1, Up to 2 years old