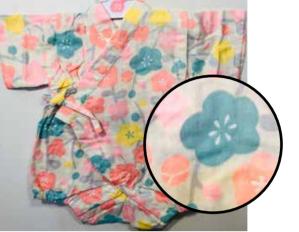

Red Goldfish, Asagao, Fireworks, **Balloons on Pink** Size:70 Up to 1 year old \$32.95

Red Goldfish, Asagao, Fireworks, **Balloons on Red** Size:70 Up to 1 year old \$32.95

**Pastel Colored Flowers on White** Size 80: Age 1, Up to 2 years old \$34.95

Pastel Colored Flowers on Pink Size 80: Age 1, Up to 2 years old \$34.95