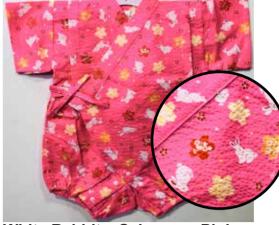

**Goldfish on Blue** 

Orange and Pink Goldfish on Red Size 70: Up to 1 year old

Size 80: Age 1, Up to 2 years old

\$34.95

\$34.95

White Rabbits, Sakura on Pink Size 80: Age 1, Up to 2 years old \$34.95

Blue and Red Flowers on White Size:70 Up to 1 year old