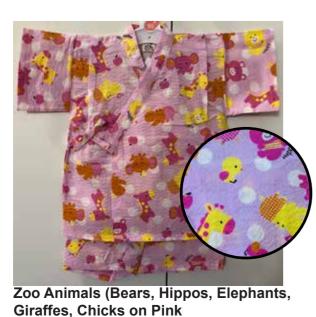

c Waistband Size:95: Age 3, Up to 4 years old

\$41.95



Blue, Purple, Yellow Flowers on White Elastic Waistband

Size:90: Age 2, Up to 3 years old

\$39.95 Size:95: Age 3, Up to 4 years old



Temari Balls, Sakura on Pink Elastic Waistband Size 110: Age 6, Up to 7 years old

Size:95 Up to 4 years old

\$40.95

\$68.00



Temari Balls, Sakura on Red Elastic Waistband Size 90, Age 2, Up to 3 years old Size 95, Age 3, Up to 4 years old Size 110, Age 6, Up to 7 years old

Elastic Waistband

\$64.00 each



Red Goldfish, Asagao, Fireworks, **Balloons on Pink** Elastic Waistband

Size 90, Age 2, Up to 3 years old

Size 95, Age 3, Up to 4 years old

\$68.00



Red Goldfish, Asagao, Fireworks, Balloons on Red Elastic Waistband Size 90, Age 2, Up to 3 years old Size 95, Age 3, Up to 4 years old



Flowers on Pink with Pocket

Size SS: (12"Across Pit to Pit) Age 2, Up to 3 years old Size **S**: (13.5"Across Pit to Pit) Age 3, Up to 4 years old

Size M: (14.5"Across Pit to Pit) Age 4, Up to 5 years old

Size L: (16.25"Across Pit to Pit) Age 5, Up to 6 years old

Size XL: (17.5"Across Pit to Pit) Age 6, Up to 7 years old



Size M: (14.5"Across Pit to Pit) Age 4, Up to 5 years old

Size L: (16.25"Across Pit to Pit) Age 5, Up to 6 years old

Size XL: (17.5"Across Pit to Pit) Age 6, Up to 7 years old

\$64.00 each

\$68.00