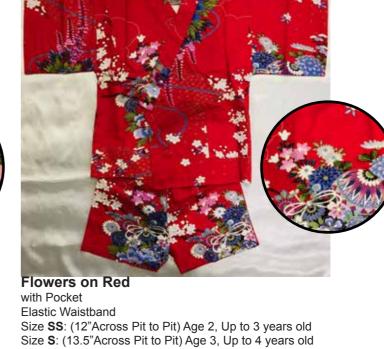

Flowers on Pink with Pocket

Size SS: (12"Across Pit to Pit) Age 2, Up to 3 years old Size **S**: (13.5"Across Pit to Pit) Age 3, Up to 4 years old

Size M: (14.5"Across Pit to Pit) Age 4, Up to 5 years old

Size L: (16.25"Across Pit to Pit) Age 5, Up to 6 years old

Size XL: (17.5"Across Pit to Pit) Age 6, Up to 7 years old

Size M: (14.5"Across Pit to Pit) Age 4, Up to 5 years old

Size L: (16.25"Across Pit to Pit) Age 5, Up to 6 years old