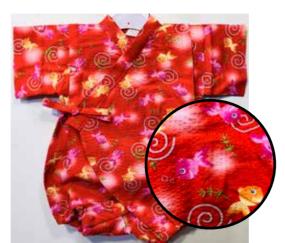

**Goldfish on Blue** 

Orange and Pink Goldfish on Red Size 70: Up to 1 year old

Size 80: Age 1, Up to 2 years old

\$34.95

\$34.95

White Rabbits, Sakura on Pink Size 80: Age 1, Up to 2 years old \$34.95

Blue and Red Flowers on White Size:70 Up to 1 year old