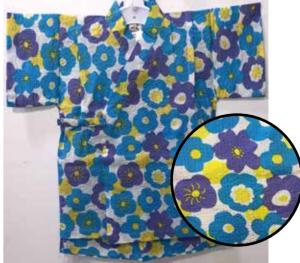

\$41.95

Blue, Purple, Yellow Flowers on White Elastic Waistband

Size:90: Age 2, Up to 3 years old

\$39.95 Size:95: Age 3, Up to 4 years old

Temari Balls, Sakura on Pink Elastic Waistband Size 110: Age 6, Up to 7 years old