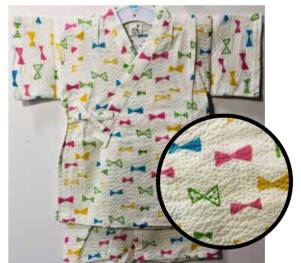

\$34.95

\$34.95

\$32.95

Strawberries on Pink Size:70 Up to 1 year old \$32.95

**Small Strawberries, Pink Dots** and Red Hearts Size:70 Up to 1 year old

\$32.95 Size 80: Age 1, Up to 2 years old \$34.95

**Bow Ties on White** Size 80: Age 1, Up to 2 years old \$34.95