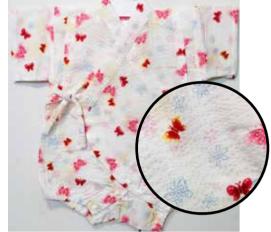

Size 80: Age 1, Up to 2 years old \$34.95

Multicolored Sakura on Red Size 80: Age 1, Up to 2 years old \$34.95

**Butterflies on White** Size:70 Up to 1 year old \$32.95

\$34.95

Size 80: Age 1, Up to 2 years old