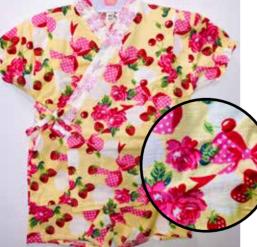

Strawberries, Cherries, Roses, **Bows with Lace Trimmings on Yellow** Elastic Waistband Size 90, Age 2, Up to 3 years old

Size:95: Age 3, Up to 4 years old

\$39.95

\$41.95

\$68.00

Pink, Red, Yellow Flowers on White Elastic Waistband Size:95: Age 3, Up to 4 years old