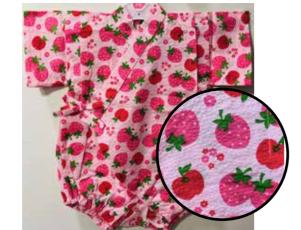

\$34.95

\$34.95

\$32.95

Strawberries on Pink Size:70 Up to 1 year old \$32.95

**Small Strawberries, Pink Dots** and Red Hearts Size:70 Up to 1 year old

\$32.95 Size 80: Age 1, Up to 2 years old \$34.95

**Bow Ties on White** Size 80: Age 1, Up to 2 years old \$34.95