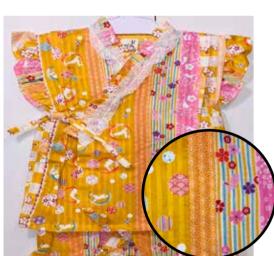

Flowers on Pink with Pocket

Size SS: (12"Across Pit to Pit) Age 2, Up to 3 years old Size **S**: (13.5"Across Pit to Pit) Age 3, Up to 4 years old

Size M: (14.5"Across Pit to Pit) Age 4, Up to 5 years old