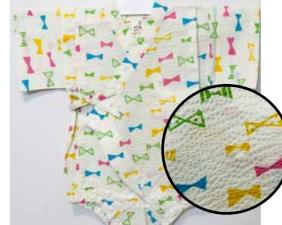

\$34.95

\$34.95

\$32.95

Strawberries on Pink Size:70 Up to 1 year old \$32.95

**Small Strawberries, Pink Dots** and Red Hearts Size:70 Up to 1 year old

\$32.95 Size 80: Age 1, Up to 2 years old \$34.95

**Bow Ties on White** Size 80: Age 1, Up to 2 years old \$34.95