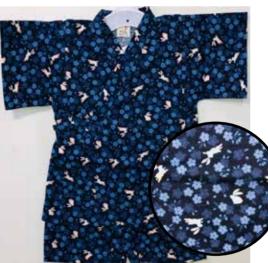

Size:95: Age 3, Up to 4 years old \$41.95

Rabbits, Pink Sakura on Pink Elastic Waistband Size:95: Age 3, Up to 4 years old

Rabbits, Blue Sakura on Black Elastic Waistband

Size:90: Age 2, Up to 3 years old