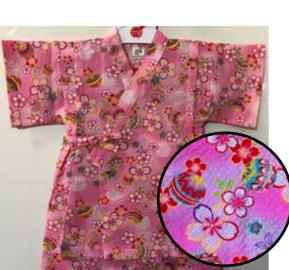

Red Goldfish, Asagao, Fireworks, **Balloons on Pink** Size:70 Up to 1 year old \$32.95

Red Goldfish, Asagao, Fireworks, **Balloons on Red** Size:70 Up to 1 year old \$32.95

**Pastel Colored Flowers on White** Size 80: Age 1, Up to 2 years old \$34.95