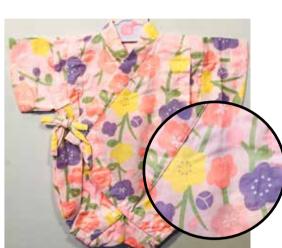

Strawberries, Cherries, Roses, **Bows with Lace Trimmings on Yellow** Elastic Waistband Size 90, Age 2, Up to 3 years old

Size:95: Age 3, Up to 4 years old

\$39.95

\$41.95

\$68.00

Pink, Red, Yellow Flowers on White Elastic Waistband Size:95: Age 3, Up to 4 years old

\$41.95

Blue, Purple, Yellow Flowers on White Elastic Waistband

Size:90: Age 2, Up to 3 years old

\$39.95 Size:95: Age 3, Up to 4 years old

Temari Balls, Sakura on Pink Elastic Waistband Size 110: Age 6, Up to 7 years old