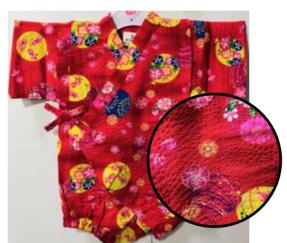

\$64.00 each

Red Goldfish, Asagao, Fireworks, **Balloons on Pink** Elastic Waistband

Size 90, Age 2, Up to 3 years old

Size 95, Age 3, Up to 4 years old

\$68.00

Red Goldfish, Asagao, Fireworks, Balloons on Red Elastic Waistband Size 90, Age 2, Up to 3 years old Size 95, Age 3, Up to 4 years old