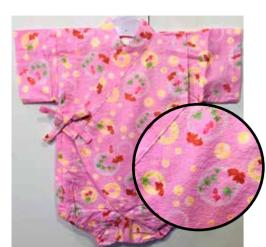

**Bow Ties on Pink** Size 70: Up to 1 year old

\$32.95

**Red Goldfish on Pink** Size 70: Up to 1 year old \$32.95

Size 80: Age 1, Up to 2 years old

Size 70: Up to 1 year old

\$34.95

Size 80: Age 1, Up to 2 years old

**Goldfish on Blue** 

Orange and Pink Goldfish on Red Size 70: Up to 1 year old

Size 80: Age 1, Up to 2 years old

\$34.95

\$34.95

White Rabbits, Sakura on Pink Size 80: Age 1, Up to 2 years old \$34.95

Blue and Red Flowers on White Size:70 Up to 1 year old