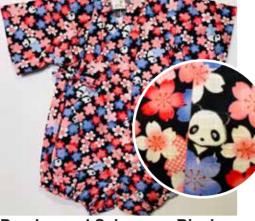

\$32.95 Size 80: Age 1, Up to 2 years old \$34.95

Pink, Lavendar Sakura on Black Size:70 Up to 1 year old

Pandas and Sakura on Black Size 80: Age 1, Up to 2 years old

Flowers on Black Size 70: Up to 1 year old \$32.95 Size 80: Age 1, Up to 2 years old