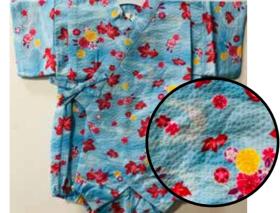

**Goldfish on Blue** 

Orange and Pink Goldfish on Red Size 70: Up to 1 year old

Size 80: Age 1, Up to 2 years old

\$34.95

\$34.95

White Rabbits, Sakura on Pink Size 80: Age 1, Up to 2 years old \$34.95

Blue and Red Flowers on White Size:70 Up to 1 year old