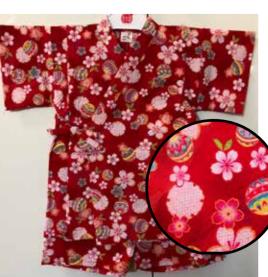

Red Goldfish, Asagao, Fireworks, **Balloons on Pink** Size:70 Up to 1 year old \$32.95

Red Goldfish, Asagao, Fireworks, **Balloons on Red** Size:70 Up to 1 year old \$32.95

**Pastel Colored Flowers on White** Size 80: Age 1, Up to 2 years old \$34.95