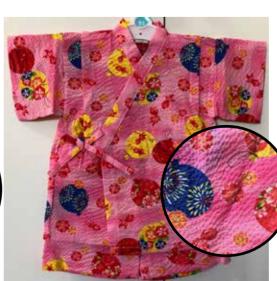

\$64.00 each

Red Goldfish, Asagao, Fireworks, **Balloons on Pink** Elastic Waistband

Size 90, Age 2, Up to 3 years old

Size 95, Age 3, Up to 4 years old

\$68.00

Red Goldfish, Asagao, Fireworks, Balloons on Red Elastic Waistband Size 90, Age 2, Up to 3 years old Size 95, Age 3, Up to 4 years old