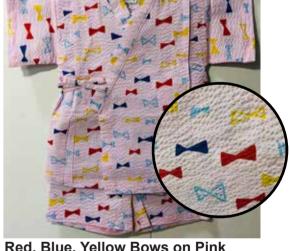

Size:95: Age 3, Up to 4 years old \$41.95

Red, Blue, Yellow and Green Bows on White

Elastic Waistband Size:90: Age 2, Up to 3 years old

Size:95: Age 3, Up to 4 years old

Red, Blue, Yellow Bows on Pink Elastic Waistband Size:90: Age 2, Up to 3 years old