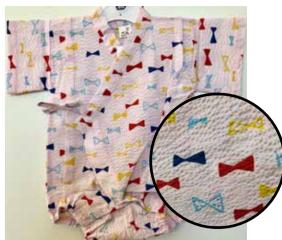

\$34.95

\$34.95

\$32.95

Strawberries on Pink Size:70 Up to 1 year old \$32.95

**Small Strawberries, Pink Dots** and Red Hearts Size:70 Up to 1 year old

\$32.95 Size 80: Age 1, Up to 2 years old \$34.95

**Bow Ties on White** Size 80: Age 1, Up to 2 years old \$34.95

**Bow Ties on Pink** Size 70: Up to 1 year old

\$32.95

**Red Goldfish on Pink** Size 70: Up to 1 year old \$32.95

Size 80: Age 1, Up to 2 years old

Size 70: Up to 1 year old

\$34.95

Size 80: Age 1, Up to 2 years old