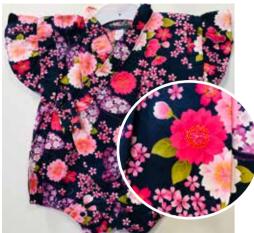

Size 80: Age 1, Up to 2 years old \$34.95

Multicolored Sakura on Red Size 80: Age 1, Up to 2 years old \$34.95

**Butterflies on White** Size:70 Up to 1 year old \$32.95

\$34.95

Size 80: Age 1, Up to 2 years old