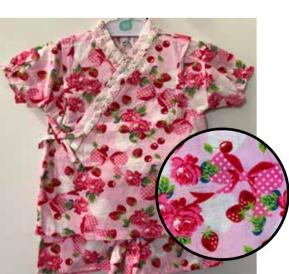

Size:95: Age 3, Up to 4 years old

\$41.95

Strawberries, Cherries, Roses, **Bows with Lace Trimmings on Pink** Elastic Waistband Size 90, Age 2, Up to 3 years old

Size:95: Age 3, Up to 4 years old \$41.95

Strawberries, Cherries, Roses, **Bows with Lace Trimmings on Yellow** Elastic Waistband Size 90, Age 2, Up to 3 years old

Size:95: Age 3, Up to 4 years old

\$39.95

\$41.95

\$68.00

Pink, Red, Yellow Flowers on White Elastic Waistband Size:95: Age 3, Up to 4 years old