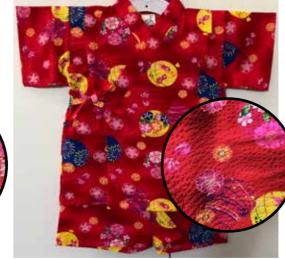

\$64.00 each

Red Goldfish, Asagao, Fireworks, **Balloons on Pink** Elastic Waistband

Size 90, Age 2, Up to 3 years old

Size 95, Age 3, Up to 4 years old

\$68.00

Red Goldfish, Asagao, Fireworks, Balloons on Red Elastic Waistband Size 90, Age 2, Up to 3 years old Size 95, Age 3, Up to 4 years old