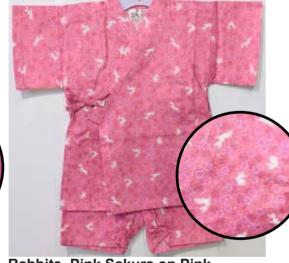

**Goldfish on Blue** 

Orange and Pink Goldfish on Red Size 70: Up to 1 year old

Size 80: Age 1, Up to 2 years old

\$34.95

\$34.95

White Rabbits, Sakura on Pink Size 80: Age 1, Up to 2 years old \$34.95

Blue and Red Flowers on White Size:70 Up to 1 year old