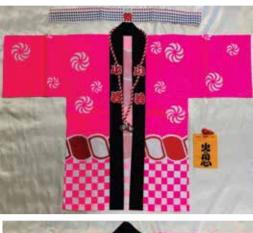

Ages 1-2 17"L Top to Bottom 12"Across Pit to Pit \$29.95

Bright Pink "Matsuri" 100% Cotton

#HT-11-L #9621 Purple "Matsuri"

#9624 Black Brick Design "Matsuri" 100% Cotton (Includes Tenugui) Ages 3-4

**Ages 10-13** 26"L Top to Bottom 18.5"Across Pit to Pit \$75.00 Dry Clean or Hand Wash Size L, for **Ages 7-9** 23.25"L Top to Bottom 17"Across Pit to Pit **O/S**  17.5"L Top to Bottom 13.5"Across Pit to Pit \$44.95