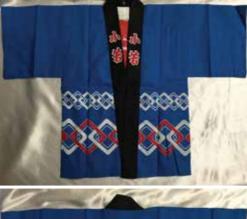

17"L Top to Bottom 12"Across Pit to Pit \$29.95

 Blue "Matsuri" for all Ages

 100% Cotton

 Adult Small or Ages 13-16
 Ages

 28"L Top to Bottom
 18.25

 23.5"Across Pit to Pit
 13"Aq

 \$110.95
 \$44.5

Ages 8-12 24.25"L Top to Bottom 20"Across Pit to Pit \$74.00

Ages 5-7 21.25"L Top to Bottom 15"Across Pit to Pit \$50.00 Ages 3-4 18.25"L Top to Bottom 13"Across Pit to Pit \$44.95

Ages 1-2 17"L Top to Bottom 12"Across Pit to Pit \$29.95

(Close Up)

 Black "Matsuri" for all Ages