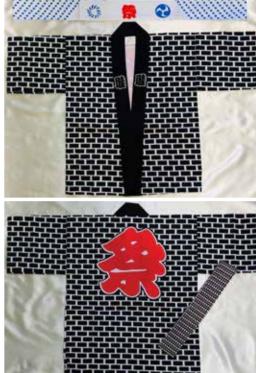

 100% Cotton

 Adult Small or Ages 13-16

 Ages 3

 tom
 28"L Top to Bottom

 123.5"Across Pit to Pit
 13"Acr

 \$110.95
 \$44.95

Ages 8-12 24.25"L Top to Bottom 20"Across Pit to Pit \$74.00

Ages 5-7 21.25"L Top to Bottom 15"Across Pit to Pit \$50.00 Ages 3-4 18.25"L Top to Bottom 13"Across Pit to Pit \$44.95