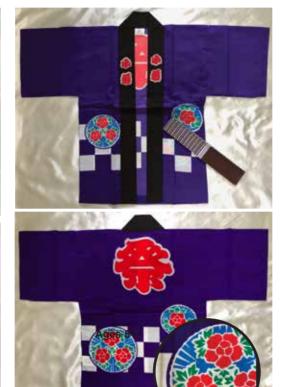

Ages 1-2 17"L Top to Bottom 12"Across Pit to Pit \$29.95

Bright Pink "Matsuri" 100% Cotton

#HT-11-L #9621 Purple "Matsuri"

#9624 Black Brick Design "Matsuri" 100% Cotton (Includes Tenugui) Ages 3-4

**Ages 10-13** 26"L Top to Bottom 18.5"Across Pit to Pit \$75.00 Dry Clean or Hand Wash Size L, for **Ages 7-9** 23.25"L Top to Bottom 17"Across Pit to Pit **O/S**  17.5"L Top to Bottom 13.5"Across Pit to Pit \$44.95