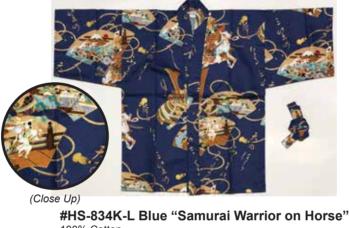

**#HS-834K-L Blue "Samurai Warrior of** 100% Cotton Machine or Hand Wash Size L, for Ages 8-12 26"L Top to Bottom 20"Across Pit to Pit \$90.00 Limited Quantity:1