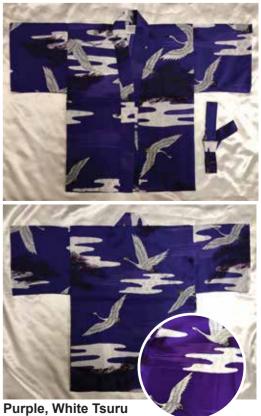

100% Polyester Machine Wash **Up to Age 2 (24 months)** 17.75"L Top to Bottom 13"Across Pit to Pit **O/S** 

**Up to 1 1/2 (18 months)** 15.5"L Top to Bottom 12"Across Pit to Pit \$54.95 Up to 1 (12 months) 14.5"L Top to Bottom 11.75"Across Pit to Pit \$52.75 Up to 6 months 13.25"L Top to Bottom

(Close Up)

13.25"L Top to Bottom 11"Across Pit to Pit \$51.00