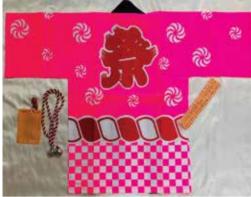

Happi Coats for ages up to 18

Phone Orders Welcome. Reach us at (808)286.9964 or *iidashonolulu@gmail.com* We do Shipping. Free Expert Packing. Prices Subject to Change.

Red "Matsuri" for all Ages

Adult Small or Ages 13-16 28"L Top to Bottom 23.5"Across Pit to Pit \$110.95

Ages 1-2 17"L Top to Bottom 12"Across Pit to Pit \$29.95

Bright Pink "Matsuri" 100% Cotton

#HT-11-L #9621 Purple "Matsuri"

#9624 Black Brick Design "Matsuri" 100% Cotton (Includes Tenugui) Ages 3-4

**Ages 10-13** 26"L Top to Bottom 18.5"Across Pit to Pit \$75.00 Dry Clean or Hand Wash Size L, for **Ages 7-9** 23.25"L Top to Bottom 17"Across Pit to Pit **O/S**  17.5"L Top to Bottom 13.5"Across Pit to Pit \$44.95