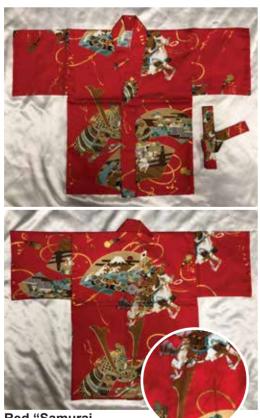

## Happí Coats for Infants and Toddlers

Made in Japan.

Phone Orders Welcome. Reach us at (808)286.9964 or *iidashonolulu@gmail.com* We do Shipping. Free Expert Packing.

Red "Samurai Warrior on Horse" 100% Cotton Machine Wash Up to 1 (12 months) 14.5"L Top to Bottom 11.75"Across Pit to Pit \$57.00

(Close Up)

Up to 6 months 13.25"L Top to Bottom 11"Across Pit to Pit \$54.95

Blue Flowers 100% Polyester Machine Wash Up to Age 2 (24 months) 17.75"L Top to Bottom 13"Across Pit to Pit \$58.50

**Up to 1 1/2 (18 months)** 15.5"L Top to Bottom 12"Across Pit to Pit \$54.95 (Close Up) Up to 1 (12 months) 14.5"L Top to Bottom 11.75"Across Pit to Pit O/S