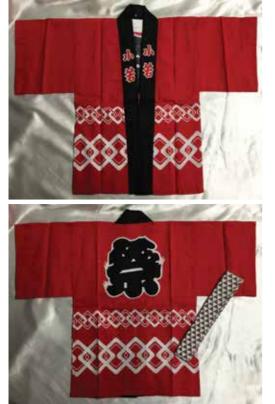

Happi Coats for ages up to 18

Phone Orders Welcome. Reach us at (808)286.9964 or *iidashonolulu@gmail.com* We do Shipping. Free Expert Packing. Prices Subject to Change.

Red "Matsuri" for all Ages

Adult Small or Ages 13-16 28"L Top to Bottom 23.5"Across Pit to Pit \$110.95

Made in Japan.

**Ages 8-12** 24.25"L Top to Bottom 20"Across Pit to Pit \$74.00

Ages 5-7 21.25"L Top to Bottom 15"Across Pit to Pit \$50.00 Ages 3-4 18.25"L Top to Bottom 13"Across Pit to Pit \$44.95 Ages 1-2

17"L Top to Bottom 12"Across Pit to Pit \$29.95

 Blue "Matsuri" for all Ages

 100% Cotton

 Adult Small or Ages 13-16
 Ages

 28"L Top to Bottom
 18.25

 23.5"Across Pit to Pit
 13"Aq

 \$110.95
 \$44.5

Ages 8-12 24.25"L Top to Bottom 20"Across Pit to Pit \$74.00