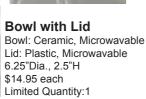

\$24.95

Square Dish with Flowers Ideal for Small Sweets, like Mochi, Yokan, etc. Ceramic, Microwavable 3.75"x3.75", 0.25"H \$8.60 each

9"Dia., 1.75"H

Limited Quantity:10

\$14.25 each

Open to Release Steam Close