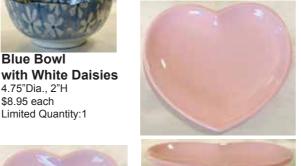

Ceramic, Microwavable 3.75"x3.75", 0.25"H

#Q29/GC

**Green Cosmos** Ceramic, Microwavable

**Pink Heart Small** 5.25"Across, 4.5" Top to Bottom, 0.75"H

\$18.75 each

Limited Quantity:3

**Blue Bowl** 

4.75"Dia., 2"H

Limited Quantity:1

\$8.95 each

**Pink Heart Medium** Ceramic, Microwavable 6.25"Across, 5.5" Top to Bottom, 0.75"H \$39.00 each Limited Quantity:3

**#UN-8P Unkai Large Blue Bowl** 

Ceramic, Microwavable 9.75"Dia., 2.25"H