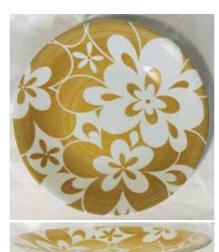

#K56-KC **Black Sakura Bowl** 6"Dia., 3"H \$18.90 each Limited Quantity:10

#953451 Yellow Plate New! 9.75"Dia., 1.25"H \$14.35 each

**#FUTADA-C** Sakura Rice Bowl New! 4.5"Dia., 2"H \$7.25 each