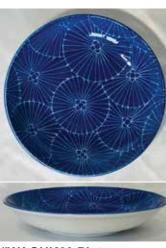

**#RT276-SNB** Sakura Nagashi Blue Ceramic, Microwavable 7.75"Dia., 1.25"H \$15.95 each

**Glass Square** Ceramic, Microwavable 0.38"H, 4.75"x4.75" \$9.45 each Limited Quantity:5

Medetai Ceramic, Microwavable 4.25"Dia., 1.25"H \$6.49 each