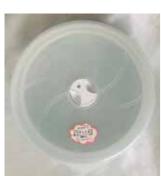

\$24.95

Square Dish with Flowers Ideal for Small Sweets, like Mochi, Yokan, etc. Ceramic, Microwavable 3.75"x3.75", 0.25"H \$8.60 each

9"Dia., 1.75"H

Limited Quantity:10

\$14.25 each

Open to Release Steam Close