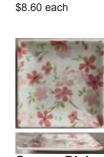

\$24.95

Square Dish with Flowers Ideal for Small Sweets, like Mochi, Yokan, etc. Ceramic, Microwavable 3.75"x3.75", 0.25"H \$8.60 each

9"Dia., 1.75"H

Limited Quantity:10

\$14.25 each

Open to Release Steam Close