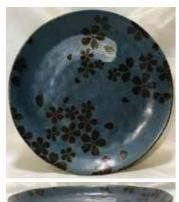

**#RT276-SNB** Sakura Nagashi Blue Ceramic, Microwavable 7.75"Dia., 1.25"H \$15.95 each

**Glass Square** Ceramic, Microwavable 0.38"H, 4.75"x4.75" \$9.45 each Limited Quantity:5

Medetai Ceramic, Microwavable 4.25"Dia., 1.25"H \$6.49 each