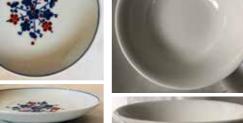

White Dish with Red and Blue **Blossoms Arita Ware** Ceramic, Microwavable

5"Dia., 0.75"H

\$4.95 each Limited Quantity:6

#A0081 White Bowl Ceramic, Microwavable 6"Dia., 1.75"H \$3.29 each Made in China.

Black/Brown Yakimono Plate Melamine 0.75"H, 8.25"L, 4.5"W \$4.95 each Limited Quantity:2