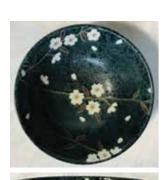

#K56-KC **Black Sakura Bowl** 6"Dia., 3"H \$18.90 each Limited Quantity:10

#953451 Yellow Plate New! 9.75"Dia., 1.25"H \$14.35 each

**#FUTADA-C** Sakura Rice Bowl New! 4.5"Dia., 2"H \$7.25 each