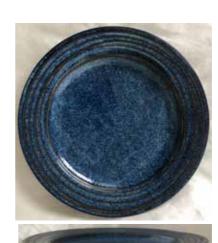

**Pink Heart Large** Ceramic, Microwavable 8.75"Across, 7.75" Top to Bottom, 1.13"H \$48.00 each Limited Quantity:2

**#UN-70 Unkai (Flat) Blue Plate** 9"Dia., 1"H \$15.95 each Limited Quantity:5

**#UN-33K Unkai Kobachi** Mini Blue Bowl Ceramic, Microwavable 4.25"Dia., 2"H \$4.69 each