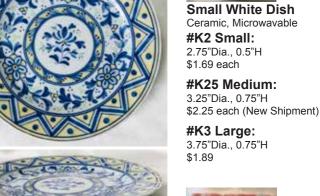

**#WAGUK60 Plate New!** 7.75"Dia., 1.25"H \$14.95 each

#SKAN40 **Blue 3 Fish Plate** Ceramic, Microwavable 5.5"Dia., 0.75"H \$3.95 each

**#SKAN30F** Blue 3 Fish Dish Ceramic, Microwavable 3.75"Dia., 0.88"H \$4.50 each (New Shipment)