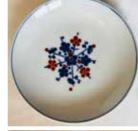

White Dish with Red and Blue **Blossoms Arita Ware** Ceramic, Microwavable

5"Dia., 0.75"H

\$4.95 each Limited Quantity:6

#A0081 White Bowl Ceramic, Microwavable 6"Dia., 1.75"H \$3.29 each Made in China.

Black/Brown Yakimono Plate Melamine 0.75"H, 8.25"L, 4.5"W \$4.95 each Limited Quantity:2