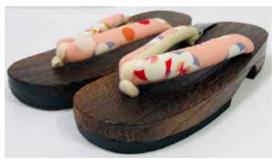

**#YU-6**Remove Shoes Poster 11.75" x 8.25" \$1.99 each.

#284-505 Women's Geta Wood, Pink Sakura Strap Sole: Rubber 9" Long 3.5" Wide \$37.95/pair.

Men's Geta
Made of Kiri (Paulownia) Hardwood, Black Strap
Paulownia wood is very light, fine-grained and warp-resistant
26cm or 10.2ΩΩ≈ç5" Long, 4.25" Wide
\$99.65/pair

**27cm** or 10.5" Long, 4.25" Wide \$102.65/pair

Men's Zori Plastic, Black Strap