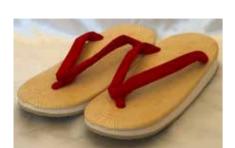

Made in Japan.

#LS10/2L Women's Zori Plastic, Red Strap 9.5" Long 3.5" Wide \$37.95/pair.

#LS10/3L Women's Zori Plastic, Red Strap 10" Long 3.5" Wide \$41.25/pair.

#284-505 Women's Geta Wood, Peach Floral Strap Sole: Rubber 9" Long 3.5" Wide \$37.95/pair.