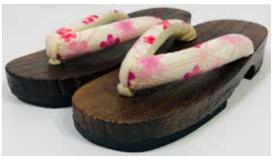

**#YU-6**Remove Shoes Poster 11.75" x 8.25" \$1.99 each.

#284-505 Women's Geta Wood, Pink Sakura Strap Sole: Rubber 9" Long 3.5" Wide \$37.95/pair.

Men's Geta
Made of Kiri (Paulownia) Hardwood, Black Strap
Paulownia wood is very light, fine-grained and warp-resistant
26cm or 10.2ΩΩ≈ç5" Long, 4.25" Wide
\$99.65/pair

**27cm** or 10.5" Long, 4.25" Wide \$102.65/pair

Men's Zori Plastic, Black Strap