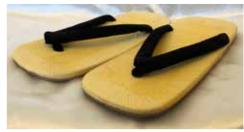

**27cm** or 10.5" Long, 4.25" Wide \$102.65/pair

Men's Zori Plastic, Black Strap

## #LS40/L

9.75" Long, 3.75" Wide \$41.25/pair.

## #LS40/LL

10.25" Long, 4.25" Wide \$62.95/pair.

12" Long, 4.25" Wide \$119.00/pair

Plastic, Black Strap 10.5" Long, 4" Wide \$56.00/pair.

Men's Zori

11" Long, 4.5" Wide \$59.00/pair