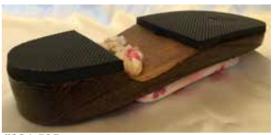

Made in Japan.

#LS10/2L Women's Zori Plastic, Red Strap 9.5" Long 3.5" Wide \$37.95/pair.

#LS10/3L Women's Zori Plastic, Red Strap 10" Long 3.5" Wide \$41.25/pair.

#284-505 Women's Geta Wood, Peach Floral Strap Sole: Rubber 9" Long 3.5" Wide \$37.95/pair.

**#YU-6**Remove Shoes Poster 11.75" x 8.25" \$1.99 each.

#284-505 Women's Geta Wood, Pink Sakura Strap Sole: Rubber 9" Long 3.5" Wide \$37.95/pair.

Men's Geta
Made of Kiri (Paulownia) Hardwood, Black Strap
Paulownia wood is very light, fine-grained and warp-resistant
26cm or 10.2ΩΩ≈ç5" Long, 4.25" Wide
\$99.65/pair