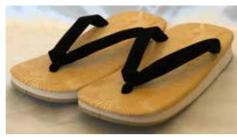

**27cm** or 10.5" Long, 4.25" Wide \$102.65/pair

Men's Zori Plastic, Black Strap

## #LS40/L

9.75" Long, 3.75" Wide \$41.25/pair.

## #LS40/LL

10.25" Long, 4.25" Wide \$62.95/pair.

12" Long, 4.25" Wide \$119.00/pair

Plastic, Black Strap 10.5" Long, 4" Wide \$56.00/pair.

Men's Zori

11" Long, 4.5" Wide \$59.00/pair