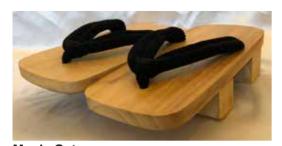

**#YU-6**Remove Shoes Poster 11.75" x 8.25" \$1.99 each.

#284-505 Women's Geta Wood, Pink Sakura Strap Sole: Rubber 9" Long 3.5" Wide \$37.95/pair.

Men's Geta
Made of Kiri (Paulownia) Hardwood, Black Strap
Paulownia wood is very light, fine-grained and warp-resistant
26cm or 10.2ΩΩ≈ç5" Long, 4.25" Wide
\$99.65/pair

**27cm** or 10.5" Long, 4.25" Wide \$102.65/pair

Men's Zori Plastic, Black Strap