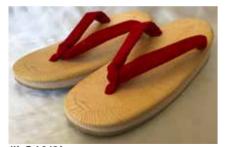

Made in Japan.

#LS10/2L Women's Zori Plastic, Red Strap 9.5" Long 3.5" Wide \$37.95/pair.

#LS10/3L Women's Zori Plastic, Red Strap 10" Long 3.5" Wide \$41.25/pair.

#284-505 Women's Geta Wood, Peach Floral Strap Sole: Rubber 9" Long 3.5" Wide \$37.95/pair.