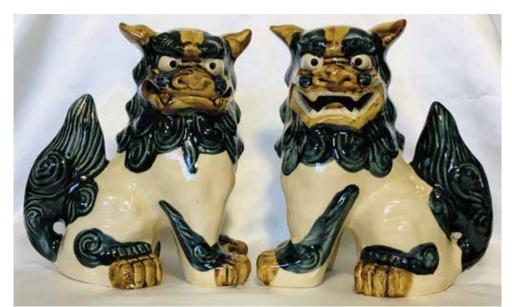

**#6 Large Sitting (2-1)** Ceramic Each Lion Dog: 8"H, 7"W \$240.00

**#5 Mini Yoko (2-1)** Ceramic Each Lion Dog: 3"H, 3"W \$28.00

**#8 Medium Sitting (2-1)** Ceramic Each Lion Dog: 6"H, 6"W \$154.00

**#140 Okinawan Shisa Kutani-Yaki Pure Porcelain (2-1)** Each Lion Dog: 13.5"H, 12"W, 9"D \$1,750 pair Not Sold Separately.