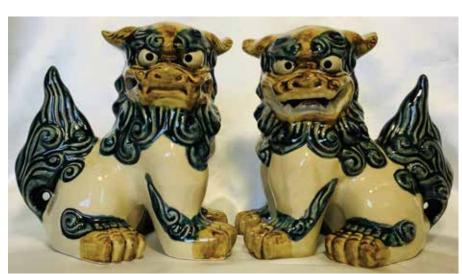

**#6 Large Sitting (2-1)** Ceramic Each Lion Dog: 8"H, 7"W \$240.00

**#5 Mini Yoko (2-1)** Ceramic Each Lion Dog: 3"H, 3"W \$28.00

**#8 Medium Sitting (2-1)** Ceramic Each Lion Dog: 6"H, 6"W \$154.00

**#140 Okinawan Shisa Kutani-Yaki Pure Porcelain (2-1)** Each Lion Dog: 13.5"H, 12"W, 9"D \$1,750 pair Not Sold Separately.