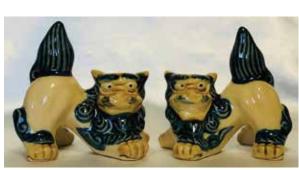

**#6 Large Sitting (2-1)** Ceramic Each Lion Dog: 8"H, 7"W \$240.00

**#5 Mini Yoko (2-1)** Ceramic Each Lion Dog: 3"H, 3"W \$28.00

**#8 Medium Sitting (2-1)** Ceramic Each Lion Dog: 6"H, 6"W \$154.00

**#140 Okinawan Shisa Kutani-Yaki Pure Porcelain (2-1)** Each Lion Dog: 13.5"H, 12"W, 9"D \$1,750 pair Not Sold Separately.