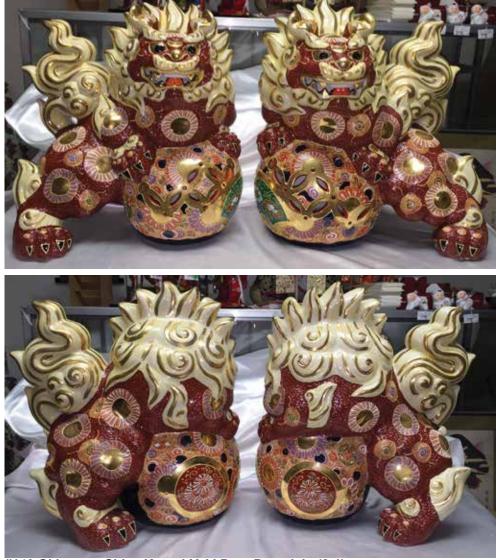

Okinawan Shisa Kutani-Yaki Pure Porcelain (2-1) Each Lion Dog: 15"H, 14"W, 10"D \$2,150 pair Not Sold Separately.