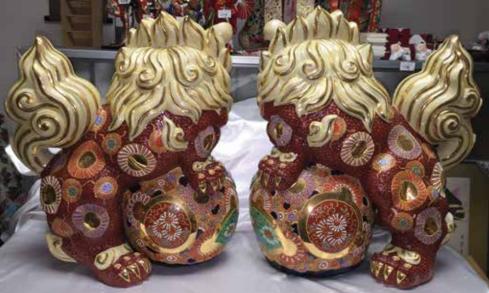

**#6 Large Sitting (2-1)** Ceramic Each Lion Dog: 8"H, 7"W \$240.00

**#5 Mini Yoko (2-1)** Ceramic Each Lion Dog: 3"H, 3"W \$28.00

**#8 Medium Sitting (2-1)** Ceramic Each Lion Dog: 6"H, 6"W \$154.00

**#140 Okinawan Shisa Kutani-Yaki Pure Porcelain (2-1)** Each Lion Dog: 13.5"H, 12"W, 9"D \$1,750 pair Not Sold Separately.

Okinawan Shisa Kutani-Yaki Pure Porcelain (2-1) Each Lion Dog: 15"H, 14"W, 10"D \$2,150 pair Not Sold Separately.