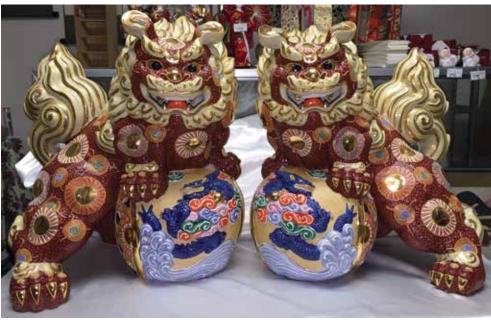

**#6 Large Sitting (2-1)** Ceramic Each Lion Dog: 8"H, 7"W \$240.00

**#5 Mini Yoko (2-1)** Ceramic Each Lion Dog: 3"H, 3"W \$28.00

**#8 Medium Sitting (2-1)** Ceramic Each Lion Dog: 6"H, 6"W \$154.00

**#140 Okinawan Shisa Kutani-Yaki Pure Porcelain (2-1)** Each Lion Dog: 13.5"H, 12"W, 9"D \$1,750 pair Not Sold Separately.

Okinawan Shisa Kutani-Yaki Pure Porcelain (2-1) Each Lion Dog: 15"H, 14"W, 10"D \$2,150 pair Not Sold Separately.