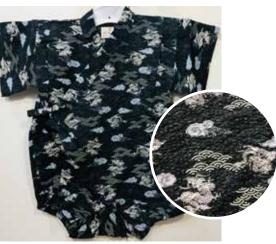

White Matsuri Size 80: Age 1, Up to 2 years old \$34.95

White Paisley Design on Black Size:70 Up to 1 year old \$32.95

Uchiwa Fans, Dragonflies on White Size 80: Age 1, Up to 2 years old \$34.95

Fireworks Size:70 Up to 1 year old \$32.95 Size 80: Age 1, Up to 2 years old \$34.95