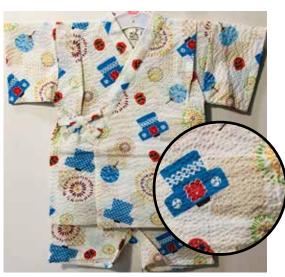

Uchiwa Fans Size:70 Up to 1 year old \$32.95

**Fishes on White** Size 70: Up to 1 year old \$32.95

**Nautical Print on White** Size 70: Up to 1 year old \$32.95

Stars on White Size:70 Up to 1 year old \$32.95