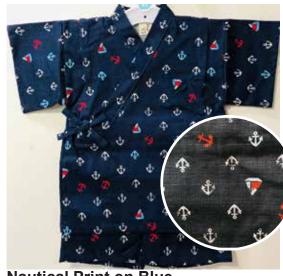

Uchiwa Fans Size:70 Up to 1 year old \$32.95

**Fishes on White** Size 70: Up to 1 year old \$32.95

**Nautical Print on White** Size 70: Up to 1 year old \$32.95

Stars on White Size:70 Up to 1 year old \$32.95

Bugs Size 70: Up to 1 year old \$32.95

**Nautical Print on White** Elastic Waistband Size 90: Age 2, Up to 3 years old \$39.95

Nautical Print on Blue Elastic Waistband Size 90: Age 2, Up to 3 years old \$39.95