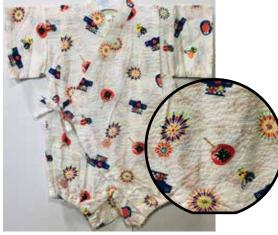

White Matsuri Size 80: Age 1, Up to 2 years old \$34.95

White Paisley Design on Black Size:70 Up to 1 year old \$32.95

Uchiwa Fans, Dragonflies on White Size 80: Age 1, Up to 2 years old \$34.95

Fireworks Size:70 Up to 1 year old \$32.95 Size 80: Age 1, Up to 2 years old \$34.95