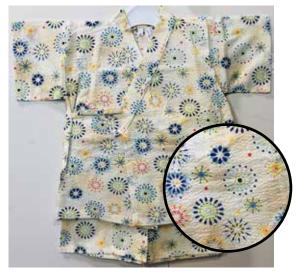

White Matsuri Size 80: Age 1, Up to 2 years old \$34.95

White Paisley Design on Black Size:70 Up to 1 year old \$32.95

Uchiwa Fans, Dragonflies on White Size 80: Age 1, Up to 2 years old \$34.95

Fireworks Size:70 Up to 1 year old \$32.95 Size 80: Age 1, Up to 2 years old \$34.95

White Matsuri Elastic Waistband Size 90: Age 2, Up to 3 years old Size 95: Age 3, Up to 4 years old \$68.00

Blue Matsuri Elastic Waistband Size 90: Age 2, Up to 3 years old Size 95: Age 3, Up to 4 years old Size 110: Age 6, Up to 7 years old \$68.00