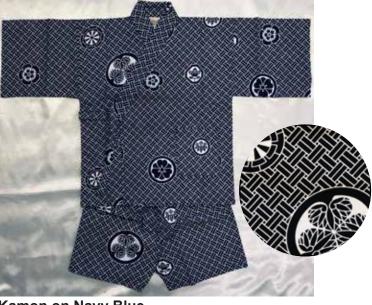

Kamon on Navy Blue with Pocket Elastic Waistband Size **SS**: (12"Across Pit to Pit) Age 1, Up to 2 years old Size S: (13.5"Across Pit to Pit) Age 2, Up to 3 years old Size M: N/A Size L: N/A Size XL: N/A \$64.00 each