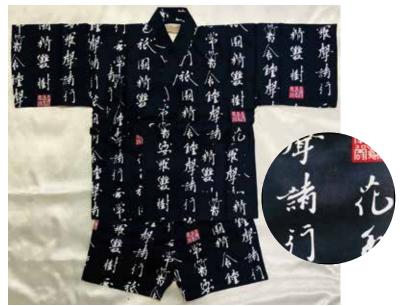

Kanji on Navy Blue with Pocket Elastic Waistband Size **SS**: (12"Across Pit to Pit) Age 1, Up to 2 years old Size S: (13.5"Across Pit to Pit) Age 2, Up to 3 years old Size M: (14.5"Across Pit to Pit) Age 3, Up to 4 years old Size L N/A Size XL: (17.5" Across Pit to Pit) Age 5, Up to 6 years old \$64.00 each