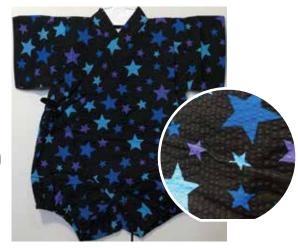

Stars on Black Size:70 Up to 1 year old \$32.95

Size 80: Age 1, Up to 2 years old \$34.95

Happy Frogs Size:70 Up to 1 year old \$32.95

Gray Dragons on White Size 70: Up to 1 year old \$32.95

Gray Dragons on Black Size:70 Up to 1 year old \$32.95