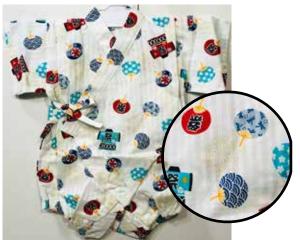

Jínbeí for Boys

Made in Japan. 100% Cotton.

Phone Orders Welcome. iidashonolulu@gmail.com We do Shipping. Free Expert Packing. Prices Subject to Change.

Green, Blue Crabs, Red and Yellow Dots on White Size:70 Up to 1 year old \$32.95 Size 80: Age 1, Up to 2 years old \$34.95

Blue, Green Crabs, Red Stars on White<br/>Size:70 Up to 1 year oldRed, Brown, Blue Crabs on Blue<br/>Size 80: Age 1, Up to 2 years old \$32.95 Size 80: Age 1, Up to 2 years old \$34.95

**Onesies (1-piece Jinbei)** Buttons to Change Diapers Easily.