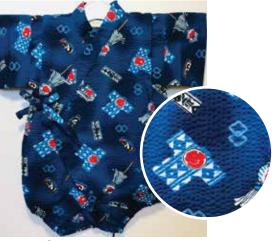

Kamon on Navy Blue with Pocket Elastic Waistband Size **SS**: (12"Across Pit to Pit) Age 1, Up to 2 years old Size S: (13.5"Across Pit to Pit) Age 2, Up to 3 years old Size M: N/A Size L: N/A Size XL: N/A \$64.00 each