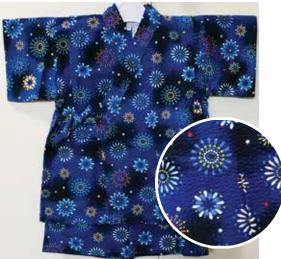

White Matsuri Size 80: Age 1, Up to 2 years old \$34.95

White Paisley Design on Black Size:70 Up to 1 year old \$32.95

Uchiwa Fans, Dragonflies on White Size 80: Age 1, Up to 2 years old \$34.95

Fireworks Size:70 Up to 1 year old \$32.95 Size 80: Age 1, Up to 2 years old \$34.95

**Fireworks on White** Elastic Waistband Size 90: Age 2, Up to 3 years old \$39.95 Size:95: Age 3, Up to 4 years old \$41.95

**Fireworks on Blue** Elastic Waistband Size 90: Age 2, Up to 3 years old \$39.95

White Matsuri Elastic Waistband Size 90: Age 2, Up to 3 years old Size 95: Age 3, Up to 4 years old \$68.00

Blue Matsuri Elastic Waistband Size 90: Age 2, Up to 3 years old Size 95: Age 3, Up to 4 years old Size 110: Age 6, Up to 7 years old \$68.00