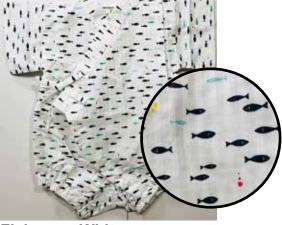

Uchiwa Fans Size:70 Up to 1 year old \$32.95

**Fishes on White** Size 70: Up to 1 year old \$32.95

**Nautical Print on White** Size 70: Up to 1 year old \$32.95

Stars on White Size:70 Up to 1 year old \$32.95