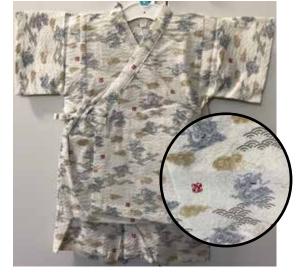

White Matsuri Size 80: Age 1, Up to 2 years old \$34.95

White Paisley Design on Black Size:70 Up to 1 year old \$32.95

Uchiwa Fans, Dragonflies on White Size 80: Age 1, Up to 2 years old \$34.95

Fireworks Size:70 Up to 1 year old \$32.95 Size 80: Age 1, Up to 2 years old \$34.95

White Matsuri Elastic Waistband Size 90: Age 2, Up to 3 years old Size 95: Age 3, Up to 4 years old \$68.00

Blue Matsuri Elastic Waistband Size 90: Age 2, Up to 3 years old Size 95: Age 3, Up to 4 years old Size 110: Age 6, Up to 7 years old \$68.00