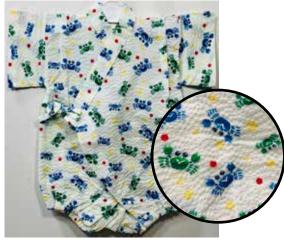

Jínbeí for Boys

Made in Japan. 100% Cotton.

Phone Orders Welcome. iidashonolulu@gmail.com We do Shipping. Free Expert Packing. Prices Subject to Change.

Green, Blue Crabs, Red and Yellow Dots on White Size:70 Up to 1 year old \$32.95 Size 80: Age 1, Up to 2 years old \$34.95