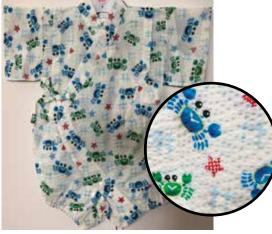

Blue, Green Crabs, Red Stars on White<br/>Size:70 Up to 1 year oldRed, Brown, Blue Crabs on Blue<br/>Size 80: Age 1, Up to 2 years old \$32.95 Size 80: Age 1, Up to 2 years old \$34.95

**Onesies (1-piece Jinbei)** Buttons to Change Diapers Easily.