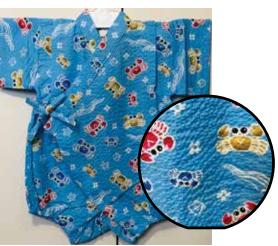

\$34.95

Red, Green Crabs on Navy Blue Size:70 Up to 1 year old \$32.95 Size 80: Age 1, Up to 2 years old \$34.95

Blue, Green Crabs on Navy Blue Size:70 Up to 1 year old \$32.95 Size 80: Age 1, Up to 2 years old \$34.95