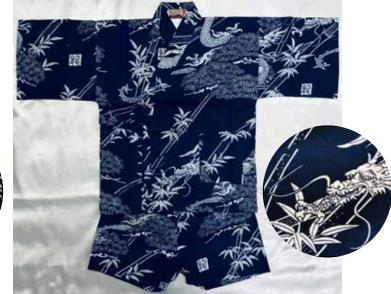

Stars on Black Size:70 Up to 1 year old \$32.95

Size 80: Age 1, Up to 2 years old \$34.95

Happy Frogs Size:70 Up to 1 year old \$32.95

Gray Dragons on White Size 70: Up to 1 year old \$32.95

Gray Dragons on Black Size:70 Up to 1 year old \$32.95