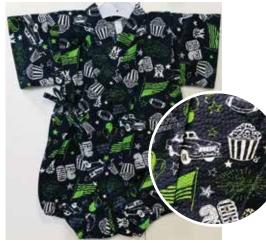

Happi Coats on White Size 80: Age 1, Up to 2 years old \$34.95

Happi Coats on Blue Size 80: Age 1, Up to 2 years old \$34.95

American Designs on Black Size 80: Age 1, Up to 2 years old \$34.95

**Dinosaurs on White** Size 70: Up to 1 year old \$32.95