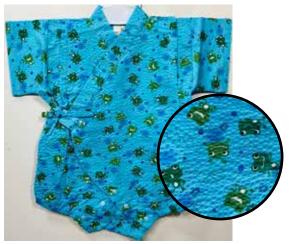

Stars on Black Size:70 Up to 1 year old \$32.95

Size 80: Age 1, Up to 2 years old \$34.95

Happy Frogs Size:70 Up to 1 year old \$32.95

Gray Dragons on White Size 70: Up to 1 year old \$32.95

Gray Dragons on Black Size:70 Up to 1 year old \$32.95