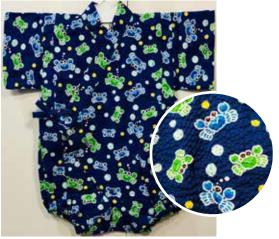

Stars on Black Size:70 Up to 1 year old \$32.95

Size 80: Age 1, Up to 2 years old \$34.95

Happy Frogs Size:70 Up to 1 year old \$32.95

Gray Dragons on White Size 70: Up to 1 year old \$32.95

Gray Dragons on Black Size:70 Up to 1 year old \$32.95