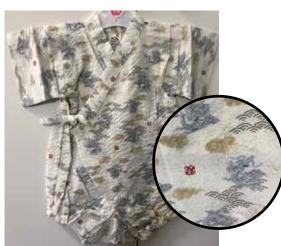

Stars on Black Size:70 Up to 1 year old \$32.95

Size 80: Age 1, Up to 2 years old \$34.95

Happy Frogs Size:70 Up to 1 year old \$32.95

Gray Dragons on White Size 70: Up to 1 year old \$32.95

Gray Dragons on Black Size:70 Up to 1 year old \$32.95