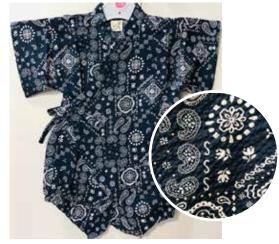

White Matsuri Size 80: Age 1, Up to 2 years old \$34.95

White Paisley Design on Black Size:70 Up to 1 year old \$32.95

Uchiwa Fans, Dragonflies on White Size 80: Age 1, Up to 2 years old \$34.95

Fireworks Size:70 Up to 1 year old \$32.95 Size 80: Age 1, Up to 2 years old \$34.95