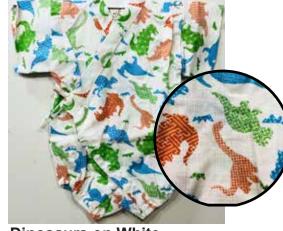

Happi Coats on White Size 80: Age 1, Up to 2 years old \$34.95

Happi Coats on Blue Size 80: Age 1, Up to 2 years old \$34.95

American Designs on Black Size 80: Age 1, Up to 2 years old \$34.95

**Dinosaurs on White** Size 70: Up to 1 year old \$32.95