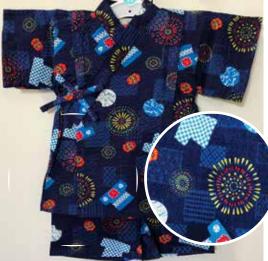

White Matsuri Size 80: Age 1, Up to 2 years old \$34.95

White Paisley Design on Black Size:70 Up to 1 year old \$32.95

Uchiwa Fans, Dragonflies on White Size 80: Age 1, Up to 2 years old \$34.95

Fireworks Size:70 Up to 1 year old \$32.95 Size 80: Age 1, Up to 2 years old \$34.95