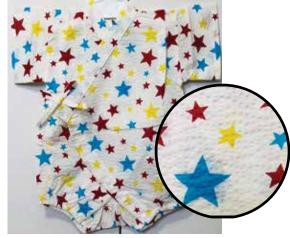

Uchiwa Fans Size:70 Up to 1 year old \$32.95

**Fishes on White** Size 70: Up to 1 year old \$32.95

**Nautical Print on White** Size 70: Up to 1 year old \$32.95

Stars on White Size:70 Up to 1 year old \$32.95