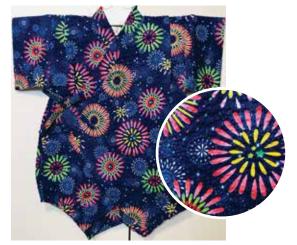

White Matsuri Size 80: Age 1, Up to 2 years old \$34.95

White Paisley Design on Black Size:70 Up to 1 year old \$32.95

Uchiwa Fans, Dragonflies on White Size 80: Age 1, Up to 2 years old \$34.95

Fireworks Size:70 Up to 1 year old \$32.95 Size 80: Age 1, Up to 2 years old \$34.95