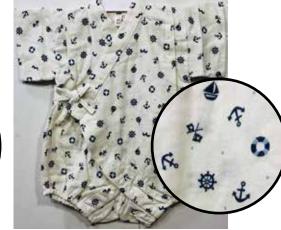

Uchiwa Fans Size:70 Up to 1 year old \$32.95

**Fishes on White** Size 70: Up to 1 year old \$32.95

**Nautical Print on White** Size 70: Up to 1 year old \$32.95

Stars on White Size:70 Up to 1 year old \$32.95

Bugs Size 70: Up to 1 year old \$32.95

**Nautical Print on White** Elastic Waistband Size 90: Age 2, Up to 3 years old \$39.95

Nautical Print on Blue Elastic Waistband Size 90: Age 2, Up to 3 years old \$39.95