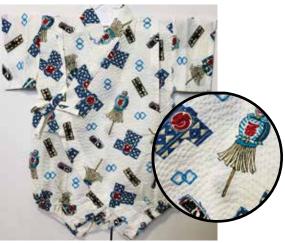

Happi Coats on White Size 80: Age 1, Up to 2 years old \$34.95

Happi Coats on Blue Size 80: Age 1, Up to 2 years old \$34.95

American Designs on Black Size 80: Age 1, Up to 2 years old \$34.95

**Dinosaurs on White** Size 70: Up to 1 year old \$32.95