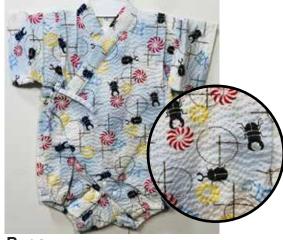

Bugs Size 70: Up to 1 year old \$32.95

**Nautical Print on White** Elastic Waistband Size 90: Age 2, Up to 3 years old \$39.95

Nautical Print on Blue Elastic Waistband Size 90: Age 2, Up to 3 years old \$39.95