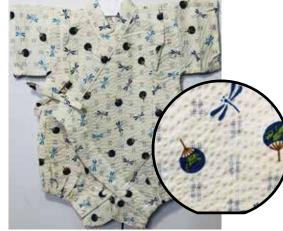

White Matsuri Size 80: Age 1, Up to 2 years old \$34.95

White Paisley Design on Black Size:70 Up to 1 year old \$32.95

Uchiwa Fans, Dragonflies on White Size 80: Age 1, Up to 2 years old \$34.95

Fireworks Size:70 Up to 1 year old \$32.95 Size 80: Age 1, Up to 2 years old \$34.95