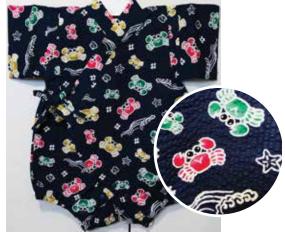

\$34.95

Red, Green Crabs on Navy Blue Size:70 Up to 1 year old \$32.95 Size 80: Age 1, Up to 2 years old \$34.95

Blue, Green Crabs on Navy Blue Size:70 Up to 1 year old \$32.95 Size 80: Age 1, Up to 2 years old \$34.95