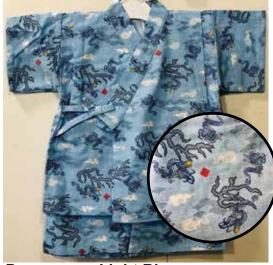

Stars on Black Size:70 Up to 1 year old \$32.95

Size 80: Age 1, Up to 2 years old \$34.95

Happy Frogs Size:70 Up to 1 year old \$32.95

Gray Dragons on White Size 70: Up to 1 year old \$32.95

Gray Dragons on Black Size:70 Up to 1 year old \$32.95

Gray Dragons on White Elastic Waistband Size 95: Age 3, Up to 4 years old \$41.95

**Dragons on Light Blue** Elastic Waistband Size:95: Age 3, Up to 4 years old \$41.95

White, Green Arrows on Black Elastic Waistband Size:95: Age 3, Up to 4 years old \$41.95