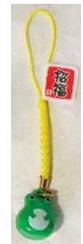

## Good Luck Frog "Kaeru" Charms

Phone Orders Welcome. Reach us at (808)286.9964 or iidashonolulu@gmail.com We do Shipping. Free Expert Packing. Prices Subject to Change.

Made in Japan.

"Kaeru" in Japanese means a frog, or in another meaning, to return. Keep one in or on your purse, and you'll enjoy good return on your investments, and also return of youth in spirit and vitality.

Gold Kaeru Omamori Strings in Assorted Colors Each Packet: 2.75" x 2.25" \$2.50 each

Green Kaeru Omamori Ceramic Frog Each Packet: 2.75" x 2.25" \$5.99 each

Silver and Gold Kaeru Frog: 0.5" \$8.95 each.

Shiawase Kaeru Shiawase Kaeru Shiawase Kaeru Shiawase Kaeru **Light Blue Cord** \$9.95 each

Pink Cord \$9.95 each

Red Cord \$9.95 each

Yellow Cord \$9.95 each