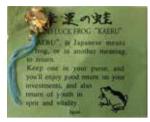

## Good Luck Frog "Kaeru" Charms

Phone Orders Welcome. Reach us at (808)286.9964 or iidashonolulu@gmail.com We do Shipping. Free Expert Packing. Prices Subject to Change.

Made in Japan.

"Kaeru" in Japanese means a frog, or in another meaning, to return. Keep one in or on your purse, and you'll enjoy good return on your investments, and also return of youth in spirit and vitality.