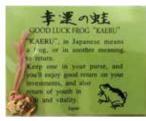

## Good Luck Frog "Kaeru" Charms

Phone Orders Welcome. Reach us at (808)286.9964 or iidashonolulu@gmail.com We do Shipping. Free Expert Packing. Prices Subject to Change.

Made in Japan.

"Kaeru" in Japanese means a frog, or in another meaning, to return. Keep one in or on your purse, and you'll enjoy good return on your investments, and also return of youth in spirit and vitality.