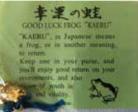

## Good Luck Frog "Kaeru" Charms

Phone Orders Welcome. Reach us at (808)286.9964 or iidashonolulu@gmail.com We do Shipping. Free Expert Packing. Prices Subject to Change.

Made in Japan.

"Kaeru" in Japanese means a frog, or in another meaning, to return. Keep one in or on your purse, and you'll enjoy good return on your investments, and also return of youth in spirit and vitality.