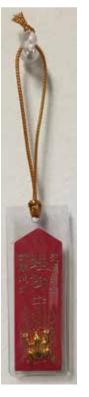

## Red Omamori

Kanji on the left says "Wish to Come True." Kanji in the middle says "Protection from Evil." Kanji on the right says "Traffic Safety." 6.25"L, 1"W \$2.99 each.