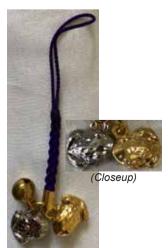

Gold Kaeru Omamori Strings in Assorted Colors Each Packet: 2.75" x 2.25" \$2.50 each

Green Kaeru Omamori Ceramic Frog Each Packet: 2.75" x 2.25" \$5.99 each

Silver and Gold Kaeru Frog: 0.5" \$8.95 each.