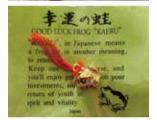

## Good Luck Frog "Kaeru" Charms

Phone Orders Welcome. Reach us at (808)286.9964 or iidashonolulu@gmail.com We do Shipping. Free Expert Packing. Prices Subject to Change.

Made in Japan.

"Kaeru" in Japanese means a frog, or in another meaning, to return. Keep one in or on your purse, and you'll enjoy good return on your investments, and also return of youth in spirit and vitality.