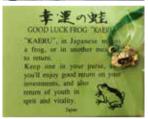

## Good Luck Frog "Kaeru" Charms

Phone Orders Welcome. Reach us at (808)286.9964 or iidashonolulu@gmail.com We do Shipping. Free Expert Packing. Prices Subject to Change.

Made in Japan.

"Kaeru" in Japanese means a frog, or in another meaning, to return. Keep one in or on your purse, and you'll enjoy good return on your investments, and also return of youth in spirit and vitality.