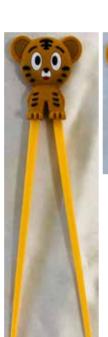

#EC12/C Tiger Design **Training Chopsticks** For Children 9"L, Detachable Made in China \$4.45 pair.

(Detachable)

#EC9/M Monkey Design **Training Chopsticks** For Children 8.75"L, Detachable Made in China \$4.45 pair.