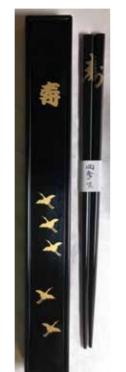

#G-412 **Red with Neko** Design For Children 6.5"L Made in China \$1.19 pair.

#KS1/B **Black Chopsticks and** Case with kanji 'Kotobuki' in Gold Kotobuki means Long Life Plastic Case: 9.5"L Chopsticks: 9"L Made in Japan \$10.95 set

#KS1/R **Red Chopsticks and** Case with kanji 'Kotobuki' in Gold Kotobuki means Long Life Plastic Case: 9.5"L Chopsticks: 9"L Made in Japan \$10.95 set

Chopsticks: 9"L

Made in Japan

#EC8/W Rabbit Design **Training Chopsticks** For Children 9"L, Detachable Made in China \$4.45 pair.