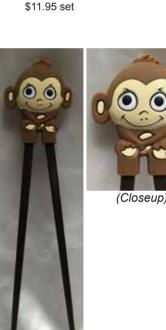

#EC12/C Tiger Design **Training Chopsticks** For Children 9"L, Detachable Made in China \$4.45 pair.

(Detachable)

#EC9/M Monkey Design **Training Chopsticks** For Children 8.75"L, Detachable Made in China \$4.45 pair.