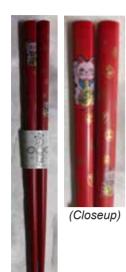

#G-362 **Black with Origami** Tsuru (Cranes) Design Made in China \$2.15 pair.



#G-485 **Red with Tsuru** (Cranes) Design Made in China \$2.15 pair.



#G-374 Red with Gold "Kotobuki" Kotobuki means Long Life Made in China \$2.15 pair.



#H723 Green/Gold with Flower Design 9"L Made in Japan

\$4.95 pair.



#H110 Red with Sakura Design 9"L Made in Japan \$4.95 pair.



Wrapping (Samples) \$1.00 each.

(Closeup)



#G-411 White with **Neko Design** For Children 6.5"L Made in China \$1.19 pair.



#G-412 **Red with Neko** Design For Children 6.5"L Made in China \$1.19 pair.



#KS1/B **Black Chopsticks and** Case with kanji 'Kotobuki' in Gold Kotobuki means Long Life Plastic Case: 9.5"L Chopsticks: 9"L Made in Japan \$10.95 set



#KS1/R **Red Chopsticks and** Case with kanji 'Kotobuki' in Gold Kotobuki means Long Life Plastic Case: 9.5"L Chopsticks: 9"L Made in Japan \$10.95 set



Chopsticks: 9"L

Made in Japan





#EC8/W Rabbit Design **Training Chopsticks** For Children 9"L, Detachable Made in China \$4.45 pair.



#EC12/C Tiger Design **Training Chopsticks** For Children 9"L, Detachable Made in China \$4.45 pair.



(Detachable)



#EC9/M Monkey Design **Training Chopsticks** For Children 8.75"L, Detachable Made in China \$4.45 pair.



"Jyu" means Life

"Cho" means Long

-"