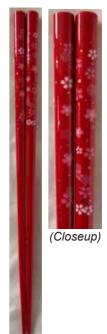

#H723 Green/Gold with Flower Design 9"L Made in Japan

\$4.95 pair.

#H110 Red with Sakura Design 9"L Made in Japan \$4.95 pair.

Wrapping (Samples) \$1.00 each.

(Closeup)

#G-411 White with **Neko Design** For Children 6.5"L Made in China \$1.19 pair.