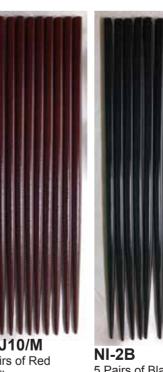

For Practice For Practice **Plastic** 9"L 9"L Made in China Made in China \$1.79 per pair \$1.79 per pair

(Closeup)

#WJ10/M 5 Pairs of Red 8.75"L Made in Japan \$3.45 (5-1 Pack)

5 Pairs of Black Made in Japan \$5.49 (5-1 Pack)