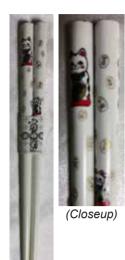

#G-362 **Black with Origami** Tsuru (Cranes) Design Made in China \$2.15 pair.



#G-485 **Red with Tsuru** (Cranes) Design Made in China \$2.15 pair.



#G-374 Red with Gold "Kotobuki" Kotobuki means Long Life Made in China \$2.15 pair.



#H723 Green/Gold with Flower Design 9"L Made in Japan

\$4.95 pair.



#H110 Red with Sakura Design 9"L Made in Japan \$4.95 pair.



Wrapping (Samples) \$1.00 each.

(Closeup)



#G-411 White with **Neko Design** For Children 6.5"L Made in China \$1.19 pair.



#G-412 **Red with Neko** Design For Children 6.5"L Made in China \$1.19 pair.



#KS1/B **Black Chopsticks and** Case with kanji 'Kotobuki' in Gold Kotobuki means Long Life Plastic Case: 9.5"L Chopsticks: 9"L Made in Japan \$10.95 set



#KS1/R **Red Chopsticks and** Case with kanji 'Kotobuki' in Gold Kotobuki means Long Life Plastic Case: 9.5"L Chopsticks: 9"L Made in Japan \$10.95 set



Chopsticks: 9"L

Made in Japan





#EC8/W Rabbit Design **Training Chopsticks** For Children 9"L, Detachable Made in China \$4.45 pair.



#EC12/C Tiger Design **Training Chopsticks** For Children 9"L, Detachable Made in China \$4.45 pair.



(Detachable)



#EC9/M Monkey Design **Training Chopsticks** For Children 8.75