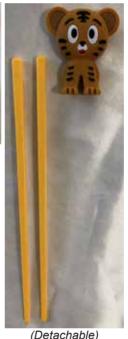

#EC12/C Tiger Design **Training Chopsticks** For Children 9"L, Detachable Made in China \$4.45 pair.

(Detachable)

#EC9/M Monkey Design **Training Chopsticks** For Children 8.75"L, Detachable Made in China \$4.45 pair.