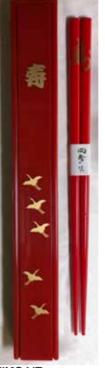

#KS1/R **Red Chopsticks and** Case with kanji 'Kotobuki' in Gold Kotobuki means Long Life Plastic Case: 9.5"L Chopsticks: 9"L Made in Japan \$10.95 set

Chopsticks: 9"L

Made in Japan

#EC8/W Rabbit Design **Training Chopsticks** For Children 9"L, Detachable Made in China \$4.45 pair.