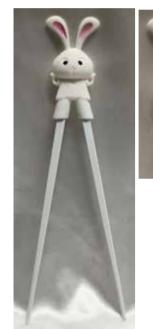

#KS1/R **Red Chopsticks and** Case with kanji 'Kotobuki' in Gold Kotobuki means Long Life Plastic Case: 9.5"L Chopsticks: 9"L Made in Japan \$10.95 set

Chopsticks: 9"L

Made in Japan

#EC8/W Rabbit Design **Training Chopsticks** For Children 9"L, Detachable Made in China \$4.45 pair.