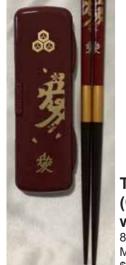

#G-412 **Red with Neko** Design For Children 6.5"L Made in China \$1.19 pair.

#KS1/B **Black Chopsticks and** Case with kanji 'Kotobuki' in Gold Kotobuki means Long Life Plastic Case: 9.5"L Chopsticks: 9"L Made in Japan \$10.95 set

#KS1/R **Red Chopsticks and** Case with kanji 'Kotobuki' in Gold Kotobuki means Long Life Plastic Case: 9.5"L Chopsticks: 9"L Made in Japan \$10.95 set

Chopsticks: 9"L

Made in Japan

#EC8/W Rabbit Design **Training Chopsticks** For Children 9"L, Detachable Made in China \$4.45 pair.