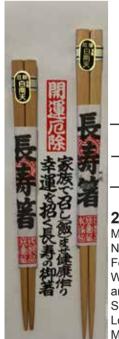

"Jyu" means Life

"Cho" means Long

-"Hashi" means Chopsticks

2 Pairs in 1 set Made of Nanten Wood. Nanten means "Heavenly" For Weddings, Wedding Anniversaries and other Special Occasions Short: 7.5"L Long: 8.75"L Made in Japan \$5.95 set