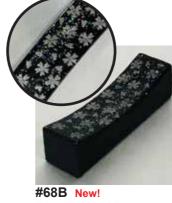

#A11885/RD

Made in China

Limited Quantity:16

\$2.29 each

**Red Crane** 

**Black with Silver** Sakura Design Wooden

Made in Japan \$6.25 each

Phone Orders Welcome.