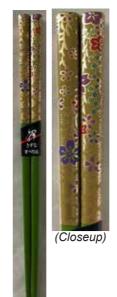

#H723 Green/Gold with Flower Design 9"L Made in Japan

\$4.95 pair.

#H110 Red with Sakura Design 9"L Made in Japan \$4.95 pair.

Wrapping (Samples) \$1.00 each.

(Closeup)

#G-411 White with **Neko Design** For Children 6.5"L Made in China \$1.19 pair.