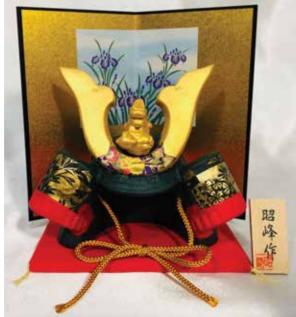

**Takeda Shingen Kabuto in Glass Dome** Glass Dome Sold Separately. Glass Dome: 5.5"H, 5.5"Dia. Glass Dome Only: \$72.70

#5704 Shusse Kabuto Ceramic Helmet:2.5"H, 3.25"W \$75.50

Shusse Kabuto in Glass Dome Glass Dome Sold Separately. Glass Dome: 5.5"H, 5.5"Dia. Glass Dome Only: \$72.70