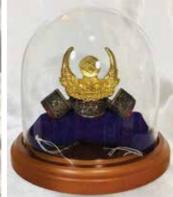

Made in Japan.

**#5707 Mini Kabuto** Ceramic Helmet:2.75"H, 2.5"W \$34.95

Mini Kabuto in Glass Dome Glass Dome Sold Separately. Glass Dome: 5.5"H, 5.5"Dia. Glass Dome Only: \$72.70

**#SEN-4 Takeda Shingen**Made of Zinc. Purple Cushion Included.
3.25"H, 4"W
\$173.00

**Takeda Shingen Kabuto in Glass Dome** Glass Dome Sold Separately. Glass Dome: 5.5"H, 5.5"Dia. Glass Dome Only: \$72.70

#5704 Shusse Kabuto Ceramic Helmet:2.5"H, 3.25"W \$75.50

Shusse Kabuto in Glass Dome Glass Dome Sold Separately. Glass Dome: 5.5"H, 5.5"Dia. Glass Dome Only: \$72.70