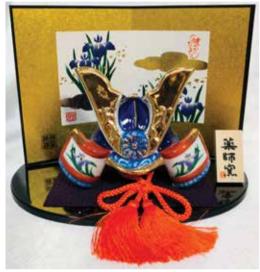

#S56 Kabuto Kazari with Byobu and Stand Ceramic Helmet on box:4.5"H Gold Screen:6.75"H \$111.25

#SG-130-2 Heian Kabuto Ceramic Helmet:4.5"H, 5"W \$125.50

Heian Kabuto in Glass Dome Glass Dome Sold Separately. Glass Dome: 8"H, 8"Dia. Glass Dome Only: \$81.15