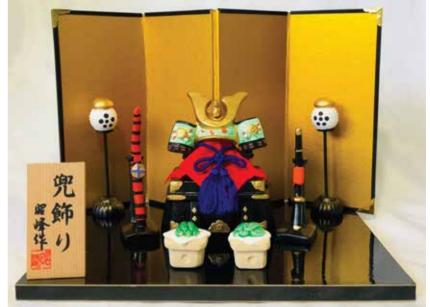

Made in Japan.

**#5707 Mini Kabuto** Ceramic Helmet:2.75"H, 2.5"W \$34.95

Mini Kabuto in Glass Dome Glass Dome Sold Separately. Glass Dome: 5.5"H, 5.5"Dia. Glass Dome Only: \$72.70

**#SEN-4 Takeda Shingen**Made of Zinc. Purple Cushion Included.
3.25"H, 4"W
\$173.00