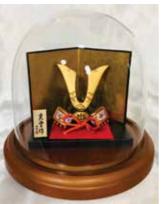

#S56 Kabuto Kazari with Byobu and Stand Ceramic Helmet on box:4.5"H Gold Screen:6.75"H \$111.25

#SG-130-2 Heian Kabuto Ceramic Helmet:4.5"H, 5"W \$125.50

Heian Kabuto in Glass Dome Glass Dome Sold Separately. Glass Dome: 8"H, 8"Dia. Glass Dome Only: \$81.15