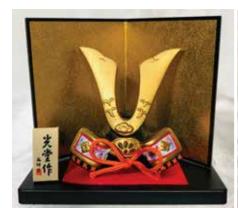

#S56 Kabuto Kazari with Byobu and Stand Ceramic Helmet on box:4.5"H Gold Screen:6.75"H \$111.25

#SG-130-2 Heian Kabuto Ceramic Helmet:4.5"H, 5"W \$125.50

Heian Kabuto in Glass Dome Glass Dome Sold Separately. Glass Dome: 8"H, 8"Dia. Glass Dome Only: \$81.15