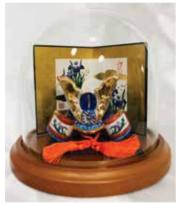

**Takeda Shingen Kabuto in Glass Dome** Glass Dome Sold Separately. Glass Dome: 5.5"H, 5.5"Dia. Glass Dome Only: \$72.70

#5704 Shusse Kabuto Ceramic Helmet:2.5"H, 3.25"W \$75.50

Shusse Kabuto in Glass Dome Glass Dome Sold Separately. Glass Dome: 5.5"H, 5.5"Dia. Glass Dome Only: \$72.70