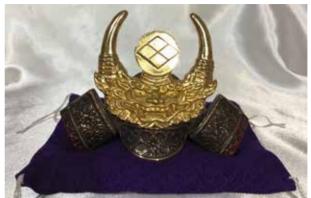

Made in Japan.

**#5707 Mini Kabuto** Ceramic Helmet:2.75"H, 2.5"W \$34.95

Mini Kabuto in Glass Dome Glass Dome Sold Separately. Glass Dome: 5.5"H, 5.5"Dia. Glass Dome Only: \$72.70

**#SEN-4 Takeda Shingen**Made of Zinc. Purple Cushion Included.
3.25"H, 4"W
\$173.00