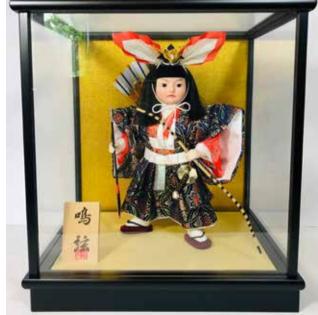

#### **NARU YUMI - SMALL**

#AO-4CA Naru Yumi, SMALL "Righteous Arrow" 11.5"H", 9.75"W, 8.75"D \$335.00

Swatch

Small Naru Yumi without Glass Case.

#AO-4CB Naru Yumi, SMALL **"Righteous Arrow"** 11.5"H", 9.75"W, 8.75"D \$335.00