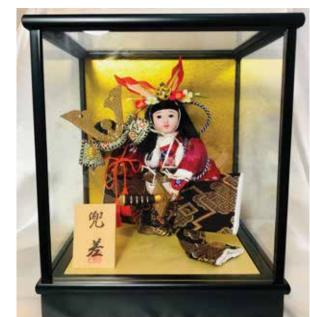

## **KABUTO SASHI - LARGE**

#AO-5AC Kabuto Sashi, LARGE **"Attainment of Warrior Helmet"** 12.5"H", 11.5"W, 9.25"D \$357.00

Large Kabuto Sashi without Glass Case.

#AO-5AB Kabuto Sashi, LARGE "Attainment of Warrior Helmet" 12.5"H", 11.5"W, 9.25"D \$357.00

Swatch

Large Kabuto Sashi without Glass Case.