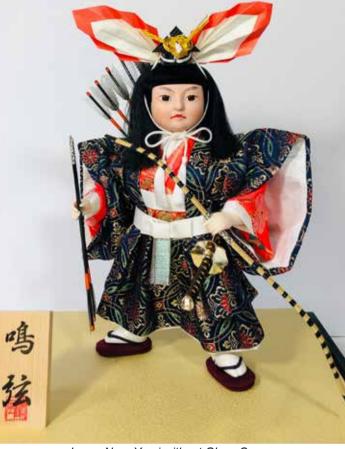

### **NARU YUMI - LARGE**

#AO-5CA Naru Yumi, LARGE "Righteous Arrow" 12.5"H", 11.5"W, 9.25"D \$357.00

Swatch

Large Naru Yumi without Glass Case.

#AO-5CB Naru Yumi, LARGE "Righteous Arrow" 12.5"H", 11.5"W, 9.25"D \$357.00

Large Naru Yumi without Glass Case.

#AO-5CC Naru Yumi, LARGE "Righteous Arrow" 12.5"H", 11.5"W, 9.25"D \$357.00

Large Naru Yumi without Glass Case.

**#AO-5CD Naru Yumi, LARGE "Righteous Arrow"** 12.5"H", 11.5"W, 9.25"D \$357.00

Swatch

Large Naru Yumi without Glass Case.

#AO-5EF Naru Yumi, LARGE "Righteous Arrow" 12.5"H", 11.5"W, 9.25"D \$357.00

Large Naru Yumi without Glass Case.