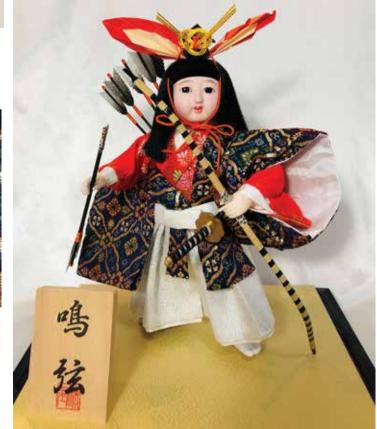

#### **NARU YUMI - SMALL**

#AO-4CA Naru Yumi, SMALL "Righteous Arrow" 11.5"H", 9.75"W, 8.75"D \$335.00

Swatch

Small Naru Yumi without Glass Case.

#AO-4CB Naru Yumi, SMALL **"Righteous Arrow"** 11.5"H", 9.75"W, 8.75"D \$335.00