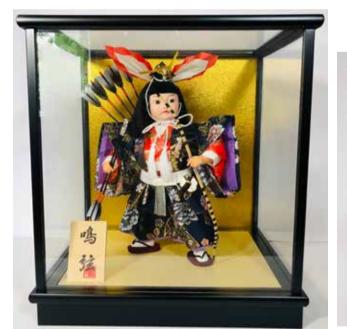

### **NARU YUMI - LARGE**

#AO-5CA Naru Yumi, LARGE "Righteous Arrow" 12.5"H", 11.5"W, 9.25"D \$357.00

Swatch

Large Naru Yumi without Glass Case.

#AO-5CB Naru Yumi, LARGE "Righteous Arrow" 12.5"H", 11.5"W, 9.25"D \$357.00

Large Naru Yumi without Glass Case.

#AO-5CC Naru Yumi, LARGE "Righteous Arrow" 12.5"H", 11.5"W, 9.25"D \$357.00

Large Naru Yumi without Glass Case.

**#AO-5CD Naru Yumi, LARGE "Righteous Arrow"** 12.5"H", 11.5"W, 9.25"D \$357.00

Swatch

Large Naru Yumi without Glass Case.

#AO-5EF Naru Yumi, LARGE "Righteous Arrow" 12.5"H", 11.5"W, 9.25"D \$357.00

Large Naru Yumi without Glass Case.