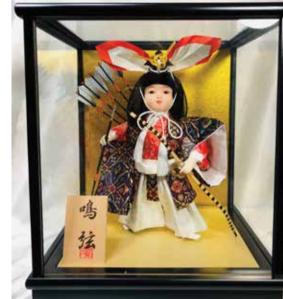

### **NARU YUMI - LARGE**

#AO-5CA Naru Yumi, LARGE "Righteous Arrow" 12.5"H", 11.5"W, 9.25"D \$357.00

Swatch

Large Naru Yumi without Glass Case.

#AO-5CB Naru Yumi, LARGE "Righteous Arrow" 12.5"H", 11.5"W, 9.25"D \$357.00

Large Naru Yumi without Glass Case.

#AO-5CC Naru Yumi, LARGE "Righteous Arrow" 12.5"H", 11.5"W, 9.25"D \$357.00

Large Naru Yumi without Glass Case.

**#AO-5CD Naru Yumi, LARGE "Righteous Arrow"** 12.5"H", 11.5"W, 9.25"D \$357.00

Swatch

Large Naru Yumi without Glass Case.

#AO-5EF Naru Yumi, LARGE "Righteous Arrow" 12.5"H", 11.5"W, 9.25"D \$357.00

Large Naru Yumi without Glass Case.