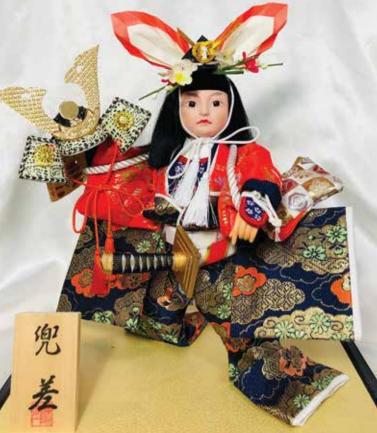

## **KABUTO SASHI - LARGE**

#AO-5AC Kabuto Sashi, LARGE **"Attainment of Warrior Helmet"** 12.5"H", 11.5"W, 9.25"D \$357.00

Large Kabuto Sashi without Glass Case.

#AO-5AB Kabuto Sashi, LARGE "Attainment of Warrior Helmet" 12.5"H", 11.5"W, 9.25"D \$357.00

Swatch

Large Kabuto Sashi without Glass Case.