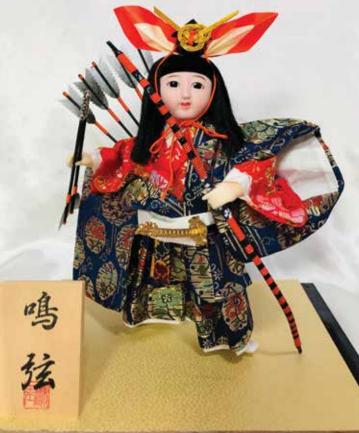

### **NARU YUMI - LARGE**

#AO-5CA Naru Yumi, LARGE "Righteous Arrow" 12.5"H", 11.5"W, 9.25"D \$357.00

Swatch

Large Naru Yumi without Glass Case.

#AO-5CB Naru Yumi, LARGE "Righteous Arrow" 12.5"H", 11.5"W, 9.25"D \$357.00

Large Naru Yumi without Glass Case.

#AO-5CC Naru Yumi, LARGE "Righteous Arrow" 12.5"H", 11.5"W, 9.25"D \$357.00

Large Naru Yumi without Glass Case.

**#AO-5CD Naru Yumi, LARGE "Righteous Arrow"** 12.5"H", 11.5"W, 9.25"D \$357.00

Swatch

Large Naru Yumi without Glass Case.

#AO-5EF Naru Yumi, LARGE "Righteous Arrow" 12.5"H", 11.5"W, 9.25"D \$357.00

Large Naru Yumi without Glass Case.