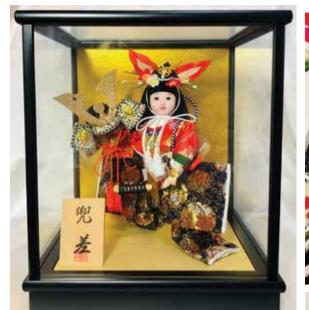

## **KABUTO SASHI - LARGE**

#AO-5AC Kabuto Sashi, LARGE **"Attainment of Warrior Helmet"** 12.5"H", 11.5"W, 9.25"D \$357.00

Large Kabuto Sashi without Glass Case.

#AO-5AB Kabuto Sashi, LARGE "Attainment of Warrior Helmet" 12.5"H", 11.5"W, 9.25"D \$357.00

Swatch

Large Kabuto Sashi without Glass Case.