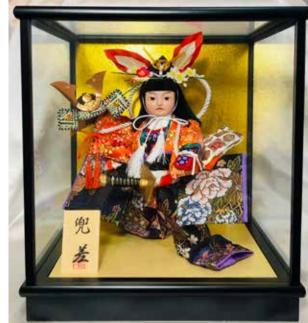

## **KABUTO SASHI - LARGE**

#AO-5AC Kabuto Sashi, LARGE **"Attainment of Warrior Helmet"** 12.5"H", 11.5"W, 9.25"D \$357.00

Large Kabuto Sashi without Glass Case.

#AO-5AB Kabuto Sashi, LARGE "Attainment of Warrior Helmet" 12.5"H", 11.5"W, 9.25"D \$357.00

Swatch

Large Kabuto Sashi without Glass Case.