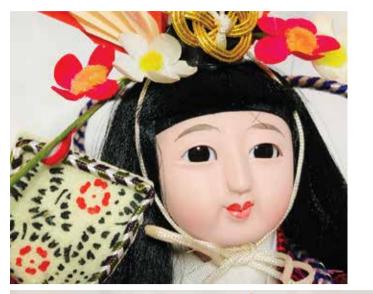

## **KABUTO SASHI - LARGE**

#AO-5AC Kabuto Sashi, LARGE **"Attainment of Warrior Helmet"** 12.5"H", 11.5"W, 9.25"D \$357.00

Large Kabuto Sashi without Glass Case.

#AO-5AB Kabuto Sashi, LARGE "Attainment of Warrior Helmet" 12.5"H", 11.5"W, 9.25"D \$357.00

Swatch

Large Kabuto Sashi without Glass Case.