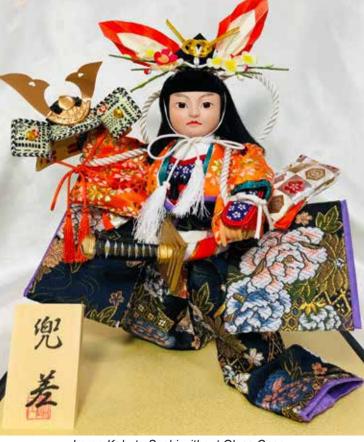

## **KABUTO SASHI - LARGE**

#AO-5AC Kabuto Sashi, LARGE **"Attainment of Warrior Helmet"** 12.5"H", 11.5"W, 9.25"D \$357.00

Large Kabuto Sashi without Glass Case.

#AO-5AB Kabuto Sashi, LARGE "Attainment of Warrior Helmet" 12.5"H", 11.5"W, 9.25"D \$357.00

Swatch

Large Kabuto Sashi without Glass Case.