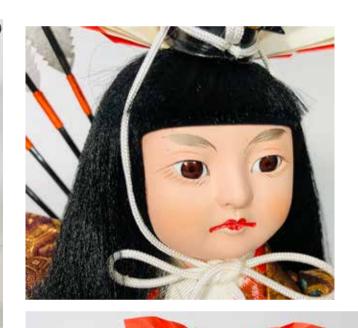

### **NARU YUMI - LARGE**

#AO-5CA Naru Yumi, LARGE "Righteous Arrow" 12.5"H", 11.5"W, 9.25"D \$357.00

Swatch

Large Naru Yumi without Glass Case.

#AO-5CB Naru Yumi, LARGE "Righteous Arrow" 12.5"H", 11.5"W, 9.25"D \$357.00

Large Naru Yumi without Glass Case.

#AO-5CC Naru Yumi, LARGE "Righteous Arrow" 12.5"H", 11.5"W, 9.25"D \$357.00

Large Naru Yumi without Glass Case.

**#AO-5CD Naru Yumi, LARGE "Righteous Arrow"** 12.5"H", 11.5"W, 9.25"D \$357.00

Swatch

Large Naru Yumi without Glass Case.

#AO-5EF Naru Yumi, LARGE "Righteous Arrow" 12.5"H", 11.5"W, 9.25"D \$357.00

Large Naru Yumi without Glass Case.