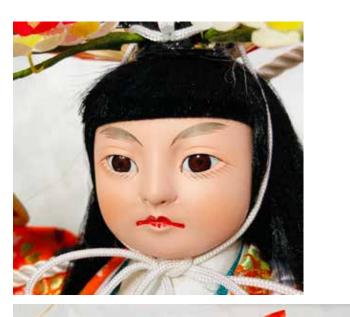

## **KABUTO SASHI - LARGE**

#AO-5AC Kabuto Sashi, LARGE **"Attainment of Warrior Helmet"** 12.5"H", 11.5"W, 9.25"D \$357.00

Large Kabuto Sashi without Glass Case.

#AO-5AB Kabuto Sashi, LARGE "Attainment of Warrior Helmet" 12.5"H", 11.5"W, 9.25"D \$357.00