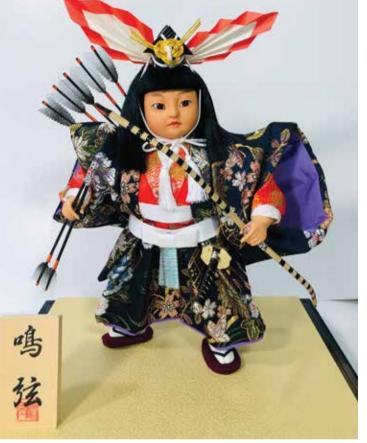

### **NARU YUMI - LARGE**

#AO-5CA Naru Yumi, LARGE "Righteous Arrow" 12.5"H", 11.5"W, 9.25"D \$357.00

Swatch

Large Naru Yumi without Glass Case.

#AO-5CB Naru Yumi, LARGE "Righteous Arrow" 12.5"H", 11.5"W, 9.25"D \$357.00

Large Naru Yumi without Glass Case.

#AO-5CC Naru Yumi, LARGE "Righteous Arrow" 12.5"H", 11.5"W, 9.25"D \$357.00

Large Naru Yumi without Glass Case.

**#AO-5CD Naru Yumi, LARGE "Righteous Arrow"** 12.5"H", 11.5"W, 9.25"D \$357.00

Swatch

Large Naru Yumi without Glass Case.

#AO-5EF Naru Yumi, LARGE "Righteous Arrow" 12.5"H", 11.5"W, 9.25"D \$357.00

Large Naru Yumi without Glass Case.