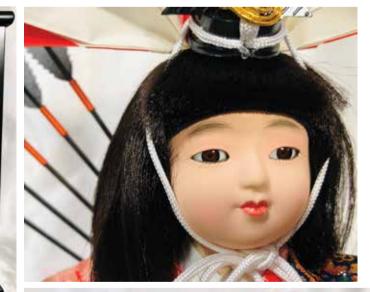

### **NARU YUMI - LARGE**

#AO-5CA Naru Yumi, LARGE "Righteous Arrow" 12.5"H", 11.5"W, 9.25"D \$357.00

Swatch

Large Naru Yumi without Glass Case.

#AO-5CB Naru Yumi, LARGE "Righteous Arrow" 12.5"H", 11.5"W, 9.25"D \$357.00

Large Naru Yumi without Glass Case.

#AO-5CC Naru Yumi, LARGE "Righteous Arrow" 12.5"H", 11.5"W, 9.25"D \$357.00

Large Naru Yumi without Glass Case.

**#AO-5CD Naru Yumi, LARGE "Righteous Arrow"** 12.5"H", 11.5"W, 9.25"D \$357.00

Swatch

Large Naru Yumi without Glass Case.

#AO-5EF Naru Yumi, LARGE "Righteous Arrow" 12.5"H", 11.5"W, 9.25"D \$357.00

Large Naru Yumi without Glass Case.