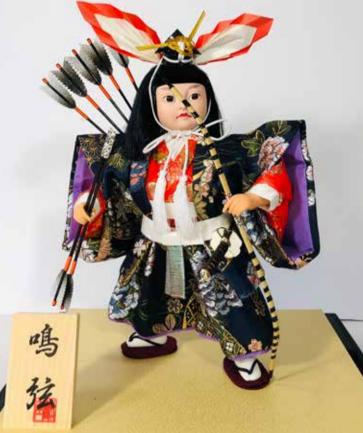

### **NARU YUMI - LARGE**

#AO-5CA Naru Yumi, LARGE "Righteous Arrow" 12.5"H", 11.5"W, 9.25"D \$357.00

Swatch

Large Naru Yumi without Glass Case.

#AO-5CB Naru Yumi, LARGE "Righteous Arrow" 12.5"H", 11.5"W, 9.25"D \$357.00

Large Naru Yumi without Glass Case.

#AO-5CC Naru Yumi, LARGE "Righteous Arrow" 12.5"H", 11.5"W, 9.25"D \$357.00

Large Naru Yumi without Glass Case.

**#AO-5CD Naru Yumi, LARGE "Righteous Arrow"** 12.5"H", 11.5"W, 9.25"D \$357.00

Swatch

Large Naru Yumi without Glass Case.

#AO-5EF Naru Yumi, LARGE "Righteous Arrow" 12.5"H", 11.5"W, 9.25"D \$357.00

Large Naru Yumi without Glass Case.