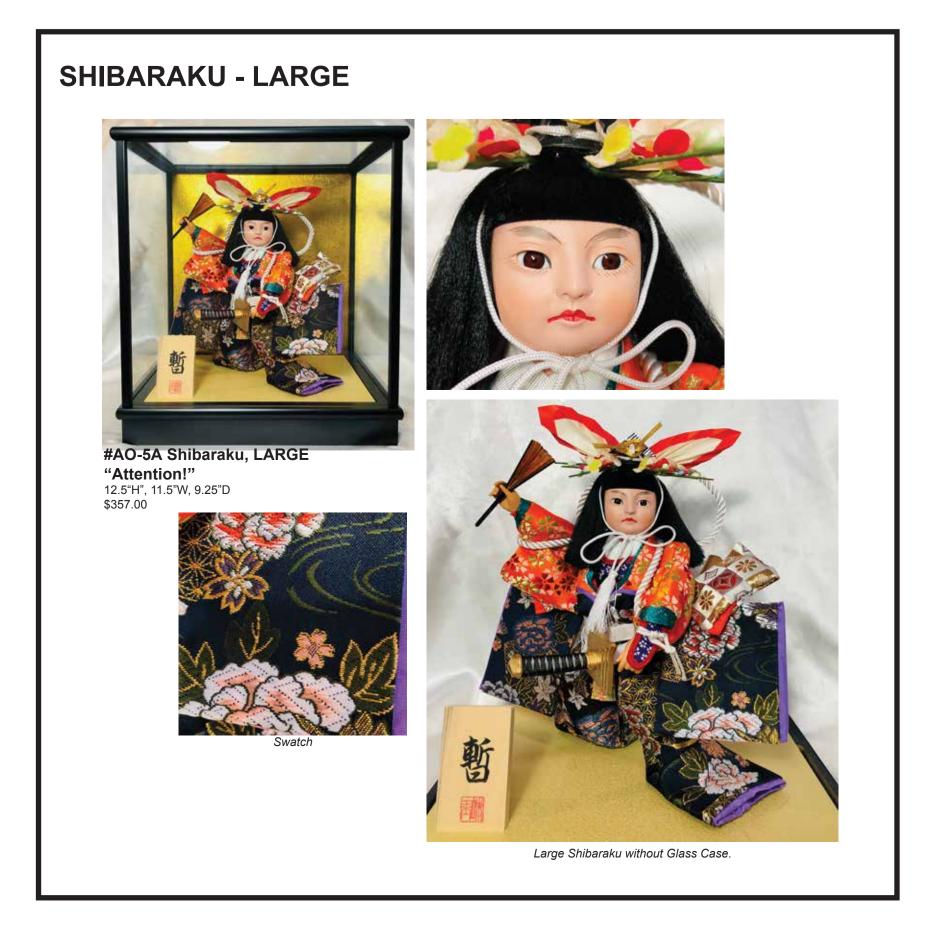

# Tradítional Boy's Day Dolls in Glass Cases

Postage for #AO-5C Naru Yumi Large, #AO-5A Kabuto Sashi Large and #AO-5B Shibaraku Large is about \$90 to the mainland Priority Mail, 5 days or less and about \$35 to a neighbor island Priority Mail, 3 days or less. Postage for #AO-4C Naru Yumi Small and #AO-4A Kabuto Sashi Small is about \$80 to the mainland Priority Mail, 5 days or less and about \$30 to a neighbor island Priority Mail, 3 days or less. Guaranteed Insured Mail. Phone Orders Welcome. Reach us at (808)286.9964 or *iidashonolulu@gmail.com* We do Shipping. Free Expert Packing. Made in Japan