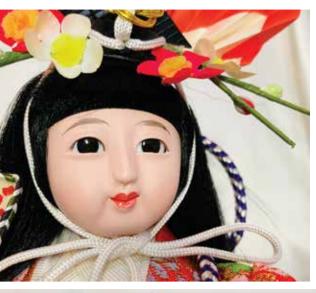

## **KABUTO SASHI - LARGE**

#AO-5AC Kabuto Sashi, LARGE **"Attainment of Warrior Helmet"** 12.5"H", 11.5"W, 9.25"D \$357.00

Large Kabuto Sashi without Glass Case.

#AO-5AB Kabuto Sashi, LARGE "Attainment of Warrior Helmet" 12.5"H", 11.5"W, 9.25"D \$357.00