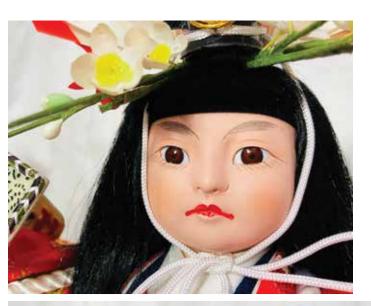

## **KABUTO SASHI - LARGE**

#AO-5AC Kabuto Sashi, LARGE **"Attainment of Warrior Helmet"** 12.5"H", 11.5"W, 9.25"D \$357.00

Large Kabuto Sashi without Glass Case.

#AO-5AB Kabuto Sashi, LARGE "Attainment of Warrior Helmet" 12.5"H", 11.5"W, 9.25"D \$357.00