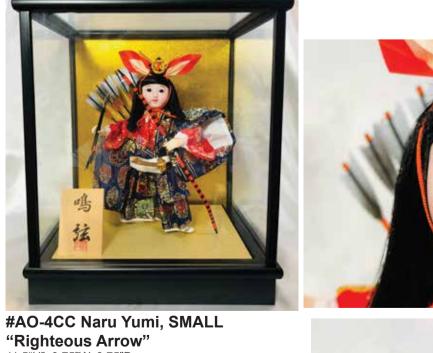

#### **NARU YUMI - SMALL**

#AO-4CA Naru Yumi, SMALL "Righteous Arrow" 11.5"H", 9.75"W, 8.75"D \$335.00

Swatch

Small Naru Yumi without Glass Case.

#AO-4CB Naru Yumi, SMALL **"Righteous Arrow"** 11.5"H", 9.75"W, 8.75"D \$335.00