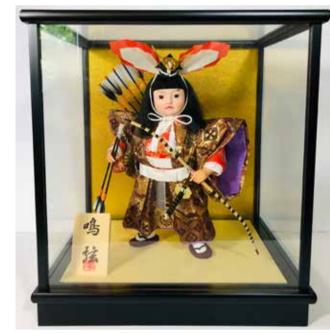

### **NARU YUMI - LARGE**

#AO-5CA Naru Yumi, LARGE "Righteous Arrow" 12.5"H", 11.5"W, 9.25"D \$357.00

Swatch

Large Naru Yumi without Glass Case.

#AO-5CB Naru Yumi, LARGE "Righteous Arrow" 12.5"H", 11.5"W, 9.25"D \$357.00

Large Naru Yumi without Glass Case.

#AO-5CC Naru Yumi, LARGE "Righteous Arrow" 12.5"H", 11.5"W, 9.25"D \$357.00

Large Naru Yumi without Glass Case.

**#AO-5CD Naru Yumi, LARGE "Righteous Arrow"** 12.5"H", 11.5"W, 9.25"D \$357.00

Swatch

Large Naru Yumi without Glass Case.

#AO-5EF Naru Yumi, LARGE "Righteous Arrow" 12.5"H", 11.5"W, 9.25"D \$357.00

Large Naru Yumi without Glass Case.