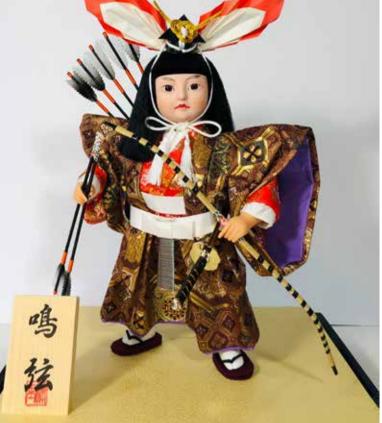

### **NARU YUMI - LARGE**

#AO-5CA Naru Yumi, LARGE "Righteous Arrow" 12.5"H", 11.5"W, 9.25"D \$357.00

Swatch

Large Naru Yumi without Glass Case.

#AO-5CB Naru Yumi, LARGE "Righteous Arrow" 12.5"H", 11.5"W, 9.25"D \$357.00

Large Naru Yumi without Glass Case.

#AO-5CC Naru Yumi, LARGE "Righteous Arrow" 12.5"H", 11.5"W, 9.25"D \$357.00

Large Naru Yumi without Glass Case.

**#AO-5CD Naru Yumi, LARGE "Righteous Arrow"** 12.5"H", 11.5"W, 9.25"D \$357.00

Swatch

Large Naru Yumi without Glass Case.

#AO-5EF Naru Yumi, LARGE "Righteous Arrow" 12.5"H", 11.5"W, 9.25"D \$357.00

Large Naru Yumi without Glass Case.