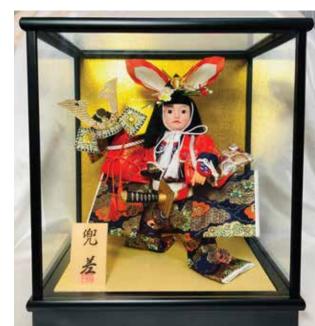

## **KABUTO SASHI - LARGE**

#AO-5AC Kabuto Sashi, LARGE **"Attainment of Warrior Helmet"** 12.5"H", 11.5"W, 9.25"D \$357.00

Large Kabuto Sashi without Glass Case.

#AO-5AB Kabuto Sashi, LARGE "Attainment of Warrior Helmet" 12.5"H", 11.5"W, 9.25"D \$357.00

Swatch

Large Kabuto Sashi without Glass Case.