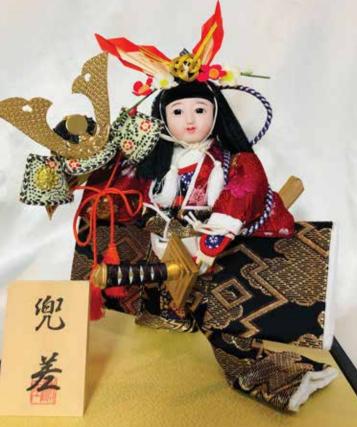

## **KABUTO SASHI - LARGE**

#AO-5AC Kabuto Sashi, LARGE **"Attainment of Warrior Helmet"** 12.5"H", 11.5"W, 9.25"D \$357.00

Large Kabuto Sashi without Glass Case.

#AO-5AB Kabuto Sashi, LARGE "Attainment of Warrior Helmet" 12.5"H", 11.5"W, 9.25"D \$357.00

Swatch

Large Kabuto Sashi without Glass Case.