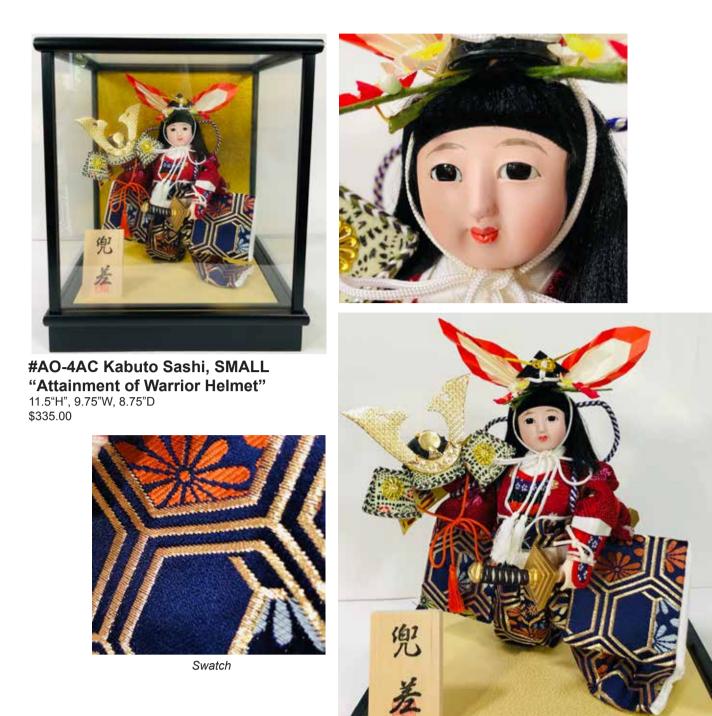

### **KABUTO SASHI - SMALL**

#AO-4AA Kabuto Sashi, SMALL **"Attainment of Warrior Helmet"** 11.5"H", 9.75"W, 8.75"D \$335.00

Swatch

Small Kabuto Sashi without Glass Case.

#AO-4AB Kabuto Sashi, SMALL **"Attainment of Warrior Helmet"** 11.5"H", 9.75"W, 8.75"D \$335.00