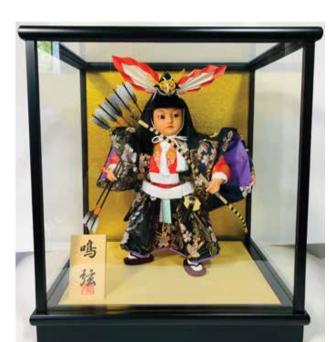

### **NARU YUMI - LARGE**

#AO-5CA Naru Yumi, LARGE "Righteous Arrow" 12.5"H", 11.5"W, 9.25"D \$357.00

Swatch

Large Naru Yumi without Glass Case.

#AO-5CB Naru Yumi, LARGE "Righteous Arrow" 12.5"H", 11.5"W, 9.25"D \$357.00

Large Naru Yumi without Glass Case.

#AO-5CC Naru Yumi, LARGE "Righteous Arrow" 12.5"H", 11.5"W, 9.25"D \$357.00

Large Naru Yumi without Glass Case.

**#AO-5CD Naru Yumi, LARGE "Righteous Arrow"** 12.5"H", 11.5"W, 9.25"D \$357.00

Swatch

Large Naru Yumi without Glass Case.

#AO-5EF Naru Yumi, LARGE "Righteous Arrow" 12.5"H", 11.5"W, 9.25"D \$357.00

Large Naru Yumi without Glass Case.