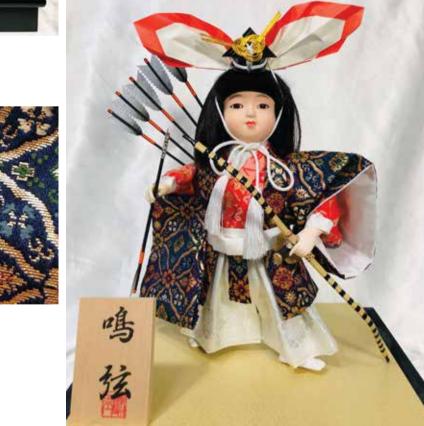

### **NARU YUMI - LARGE**

#AO-5CA Naru Yumi, LARGE "Righteous Arrow" 12.5"H", 11.5"W, 9.25"D \$357.00

Swatch

Large Naru Yumi without Glass Case.

#AO-5CB Naru Yumi, LARGE "Righteous Arrow" 12.5"H", 11.5"W, 9.25"D \$357.00

Large Naru Yumi without Glass Case.

#AO-5CC Naru Yumi, LARGE "Righteous Arrow" 12.5"H", 11.5"W, 9.25"D \$357.00

Large Naru Yumi without Glass Case.

**#AO-5CD Naru Yumi, LARGE "Righteous Arrow"** 12.5"H", 11.5"W, 9.25"D \$357.00

Swatch

Large Naru Yumi without Glass Case.

#AO-5EF Naru Yumi, LARGE "Righteous Arrow" 12.5"H", 11.5"W, 9.25"D \$357.00

Large Naru Yumi without Glass Case.