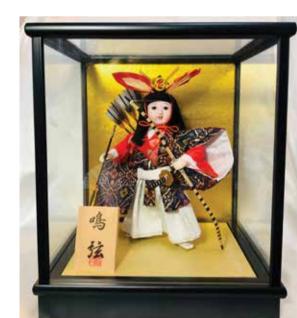

### **NARU YUMI - LARGE**

#AO-5CA Naru Yumi, LARGE "Righteous Arrow" 12.5"H", 11.5"W, 9.25"D \$357.00

Swatch

Large Naru Yumi without Glass Case.

#AO-5CB Naru Yumi, LARGE "Righteous Arrow" 12.5"H", 11.5"W, 9.25"D \$357.00

Large Naru Yumi without Glass Case.

#AO-5CC Naru Yumi, LARGE "Righteous Arrow" 12.5"H", 11.5"W, 9.25"D \$357.00

Large Naru Yumi without Glass Case.

**#AO-5CD Naru Yumi, LARGE "Righteous Arrow"** 12.5"H", 11.5"W, 9.25"D \$357.00

Swatch

Large Naru Yumi without Glass Case.

#AO-5EF Naru Yumi, LARGE "Righteous Arrow" 12.5"H", 11.5"W, 9.25"D \$357.00

Large Naru Yumi without Glass Case.