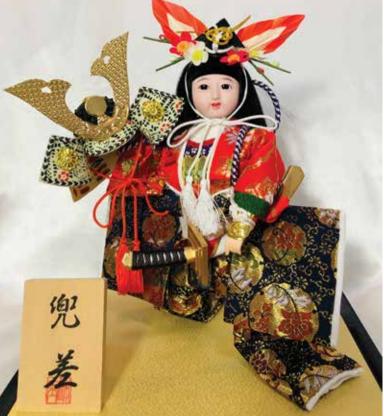

## **KABUTO SASHI - LARGE**

#AO-5AC Kabuto Sashi, LARGE **"Attainment of Warrior Helmet"** 12.5"H", 11.5"W, 9.25"D \$357.00

Large Kabuto Sashi without Glass Case.

#AO-5AB Kabuto Sashi, LARGE "Attainment of Warrior Helmet" 12.5"H", 11.5"W, 9.25"D \$357.00

Swatch

Large Kabuto Sashi without Glass Case.