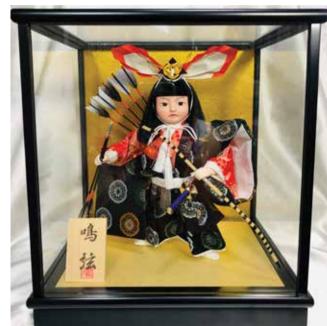

### **NARU YUMI - LARGE**

#AO-5CA Naru Yumi, LARGE "Righteous Arrow" 12.5"H", 11.5"W, 9.25"D \$357.00

Swatch

Large Naru Yumi without Glass Case.

#AO-5CB Naru Yumi, LARGE "Righteous Arrow" 12.5"H", 11.5"W, 9.25"D \$357.00

Large Naru Yumi without Glass Case.

#AO-5CC Naru Yumi, LARGE "Righteous Arrow" 12.5"H", 11.5"W, 9.25"D \$357.00

Large Naru Yumi without Glass Case.

**#AO-5CD Naru Yumi, LARGE "Righteous Arrow"** 12.5"H", 11.5"W, 9.25"D \$357.00

Swatch

Large Naru Yumi without Glass Case.

#AO-5EF Naru Yumi, LARGE "Righteous Arrow" 12.5"H", 11.5"W, 9.25"D \$357.00

Large Naru Yumi without Glass Case.