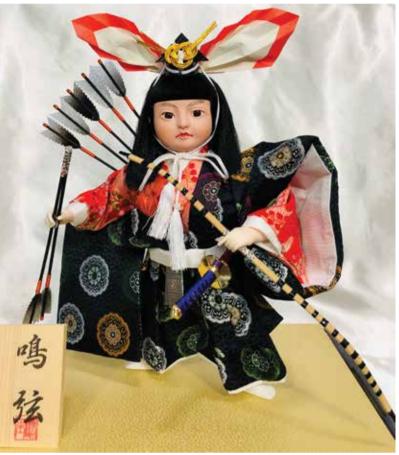

### **NARU YUMI - LARGE**

#AO-5CA Naru Yumi, LARGE "Righteous Arrow" 12.5"H", 11.5"W, 9.25"D \$357.00

Swatch

Large Naru Yumi without Glass Case.

#AO-5CB Naru Yumi, LARGE "Righteous Arrow" 12.5"H", 11.5"W, 9.25"D \$357.00

Large Naru Yumi without Glass Case.

#AO-5CC Naru Yumi, LARGE "Righteous Arrow" 12.5"H", 11.5"W, 9.25"D \$357.00

Large Naru Yumi without Glass Case.

**#AO-5CD Naru Yumi, LARGE "Righteous Arrow"** 12.5"H", 11.5"W, 9.25"D \$357.00

Swatch

Large Naru Yumi without Glass Case.

#AO-5EF Naru Yumi, LARGE "Righteous Arrow" 12.5"H", 11.5"W, 9.25"D \$357.00

Large Naru Yumi without Glass Case.