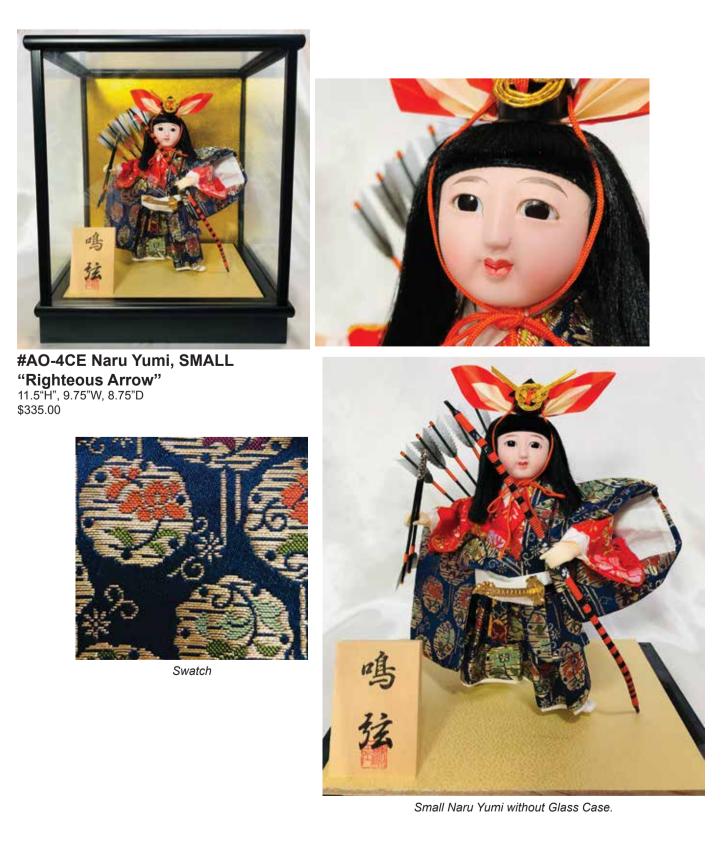

### **NARU YUMI - SMALL**

#AO-4CA Naru Yumi, SMALL **"Righteous Arrow"** 11.5"H", 9.75"W, 8.75"D \$335.00

Swatch

Swatch

Small Naru Yumi without Glass Case.

#AO-4CB Naru Yumi, SMALL "Righteous Arrow" 11.5"H", 9.75"W, 8.75"D \$335.00