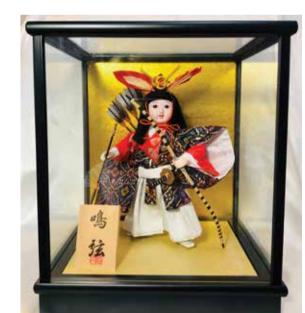

#### **NARU YUMI - LARGE**

#AO-5C Naru Yumi, LARGE

"Righteous Arrow" 12.5"H", 11.5"W, 9.25"D \$357.00

Large Naru Yumi without Glass Case.