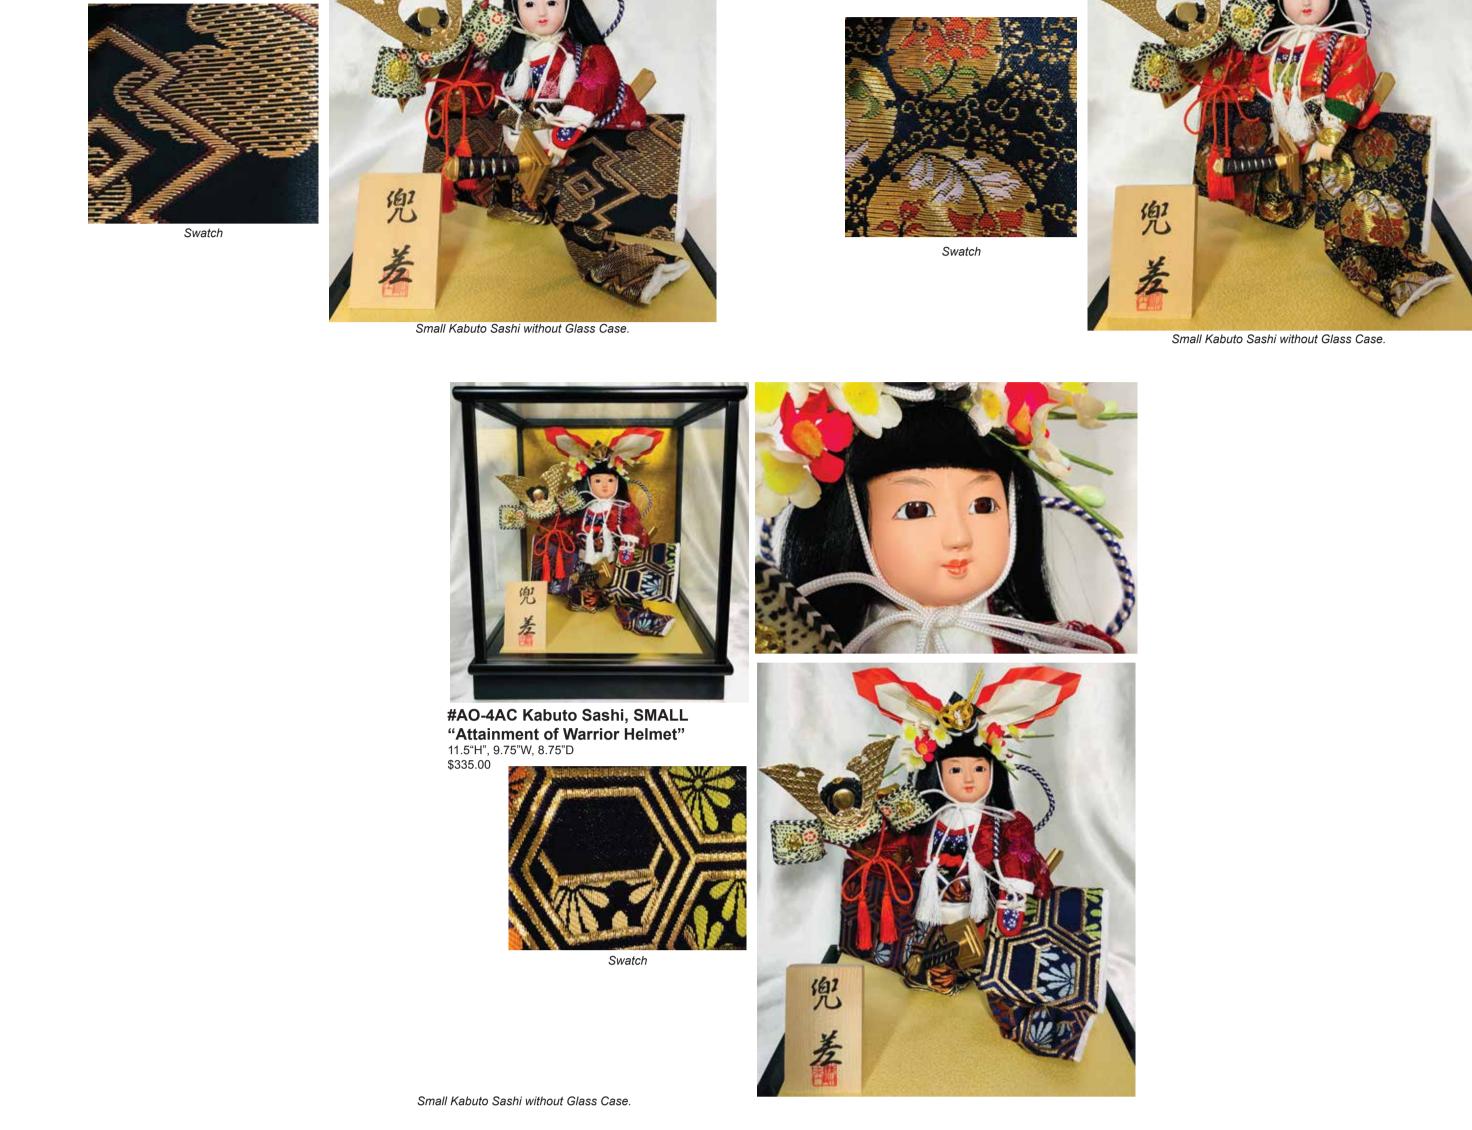

Phone Orders Welcome. Reach us at (808)286.9964 or *iidashonolulu@gmail.com* We do Shipping. Free Expert Packing. Prices Subject to Change.

Postage for **#AO-5C Naru Yumi Large**, **#AO-5A Kabuto Sashi Large** and **#AO-5B Shibaraku Large** is about \$90 to the mainland Priority Mail, 5 days or less and about \$35 to a neighbor island Priority Mail, 3 days or less. Postage for **#AO-4C Naru Yumi Small** and **#AO-4A Kabuto Sashi Small** is about \$80 to the mainland Priority Mail, 5 days or less and about \$30 to a neighbor island Priority Mail, 3 days or less. Guaranteed Insured Mail.

### **KABUTO SASHI - LARGE**



#AO-5AD Kabuto Sashi, LARGE **"Attainment of Warrior Helmet"** 12.5"H", 11.5"W, 9.25"D \$357.00





Large Kabuto Sashi without Glass Case.

## **KABUTO SASHI - SMALL**

















#### **NARU YUMI - LARGE**









#AO-5C Naru Yumi, LARGE

"Righteous Arrow" 12.5"H", 11.5"W, 9.25"D \$357.00





Large Naru Yumi without Glass Case.

### **NARU YUMI - SMALL**



#AO-4CA Naru Yumi, SMALL **"Righteous Arrow"** 11.5"H", 9.75"W, 8.75"D \$335.00



Swatch



Swatch



Small Naru Yumi without Glass Case.



#AO-4CB Naru Yumi, SMALL "Righteous Arrow" 11.5"H", 9.75"W, 8.75"D \$335.00







Small Naru Yumi without Glass Case.

Large Naru Yumi without Glass Case.