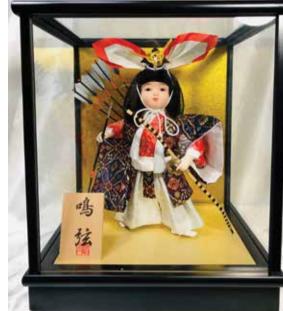

#### **NARU YUMI - LARGE**

#AO-5C Naru Yumi, LARGE

"Righteous Arrow" 12.5"H", 11.5"W, 9.25"D \$357.00

Large Naru Yumi without Glass Case.

Small Naru Yumi without Glass Case.

Large Naru Yumi without Glass Case.