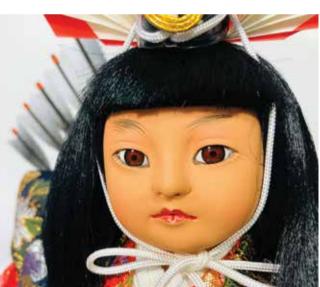

#### **NARU YUMI - LARGE**

#AO-5C Naru Yumi, LARGE

"Righteous Arrow" 12.5"H", 11.5"W, 9.25"D \$357.00

Large Naru Yumi without Glass Case.