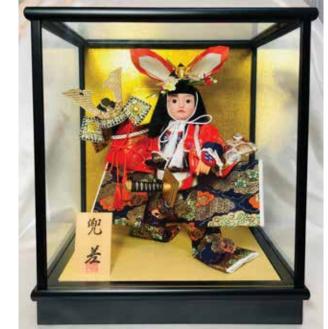

### **KABUTO SASHI - LARGE**

#AO-5AD Kabuto Sashi, LARGE **"Attainment of Warrior Helmet"** 12.5"H", 11.5"W, 9.25"D \$357.00

Large Kabuto Sashi without Glass Case.