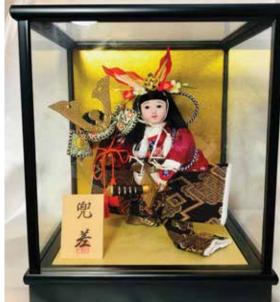

### **KABUTO SASHI - LARGE**

#AO-5AD Kabuto Sashi, LARGE **"Attainment of Warrior Helmet"** 12.5"H", 11.5"W, 9.25"D \$357.00

Large Kabuto Sashi without Glass Case.