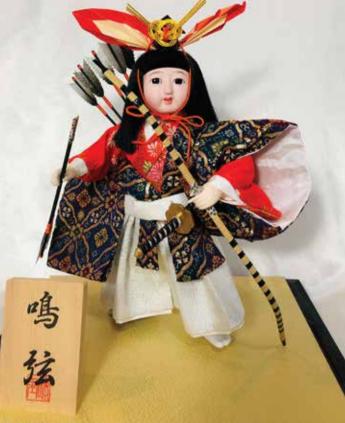

#### **NARU YUMI - LARGE**

#AO-5C Naru Yumi, LARGE

"Righteous Arrow" 12.5"H", 11.5"W, 9.25"D \$357.00

Large Naru Yumi without Glass Case.