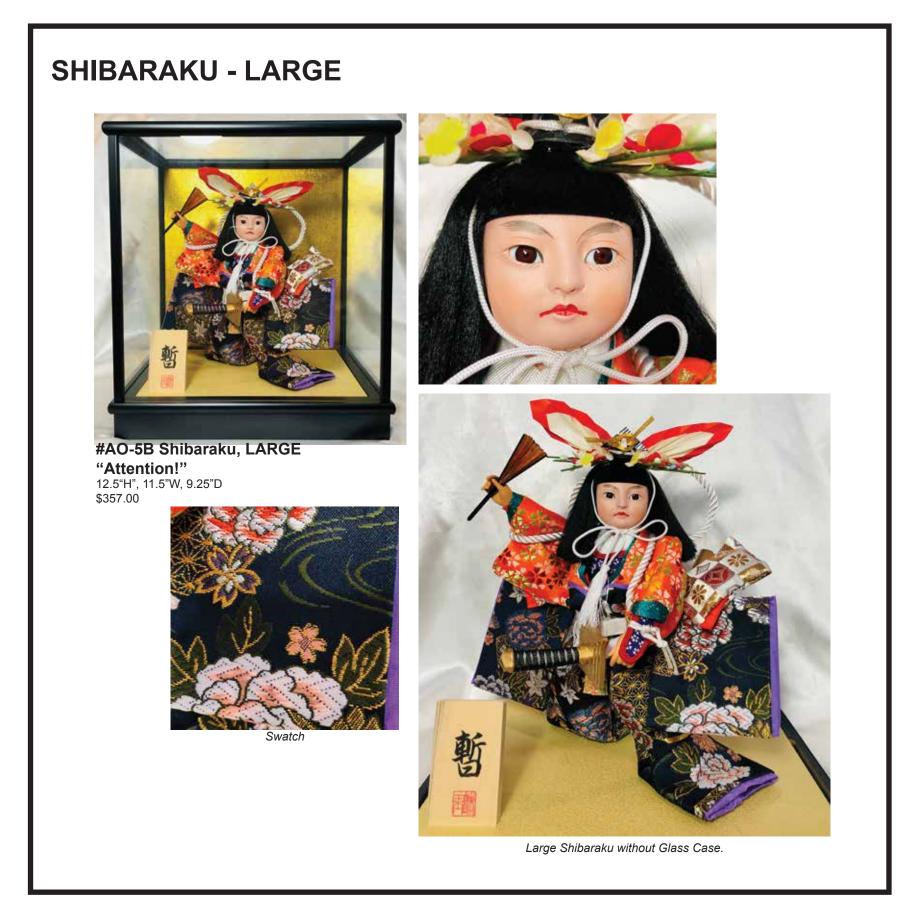

#### Phone Orders Welcome. Reach us at (808)286.9964 or *iidashonolulu@gmail.com* We do Shipping. Free Expert Packing. Prices Subject to Change.

Postage for **#AO-5C Naru Yumi Large**, **#AO-5A Kabuto Sashi Large** and **#AO-5B Shibaraku Large** is about \$90 to the mainland Priority Mail, 5 days or less and about \$35 to a neighbor island Priority Mail, 3 days or less. Postage for **#AO-4C Naru Yumi Small** and **#AO-4A Kabuto Sashi Small** is about \$80 to the mainland Priority Mail, 5 days or less and about \$30 to a neighbor island Priority Mail, 3 days or less. Guaranteed Insured Mail.