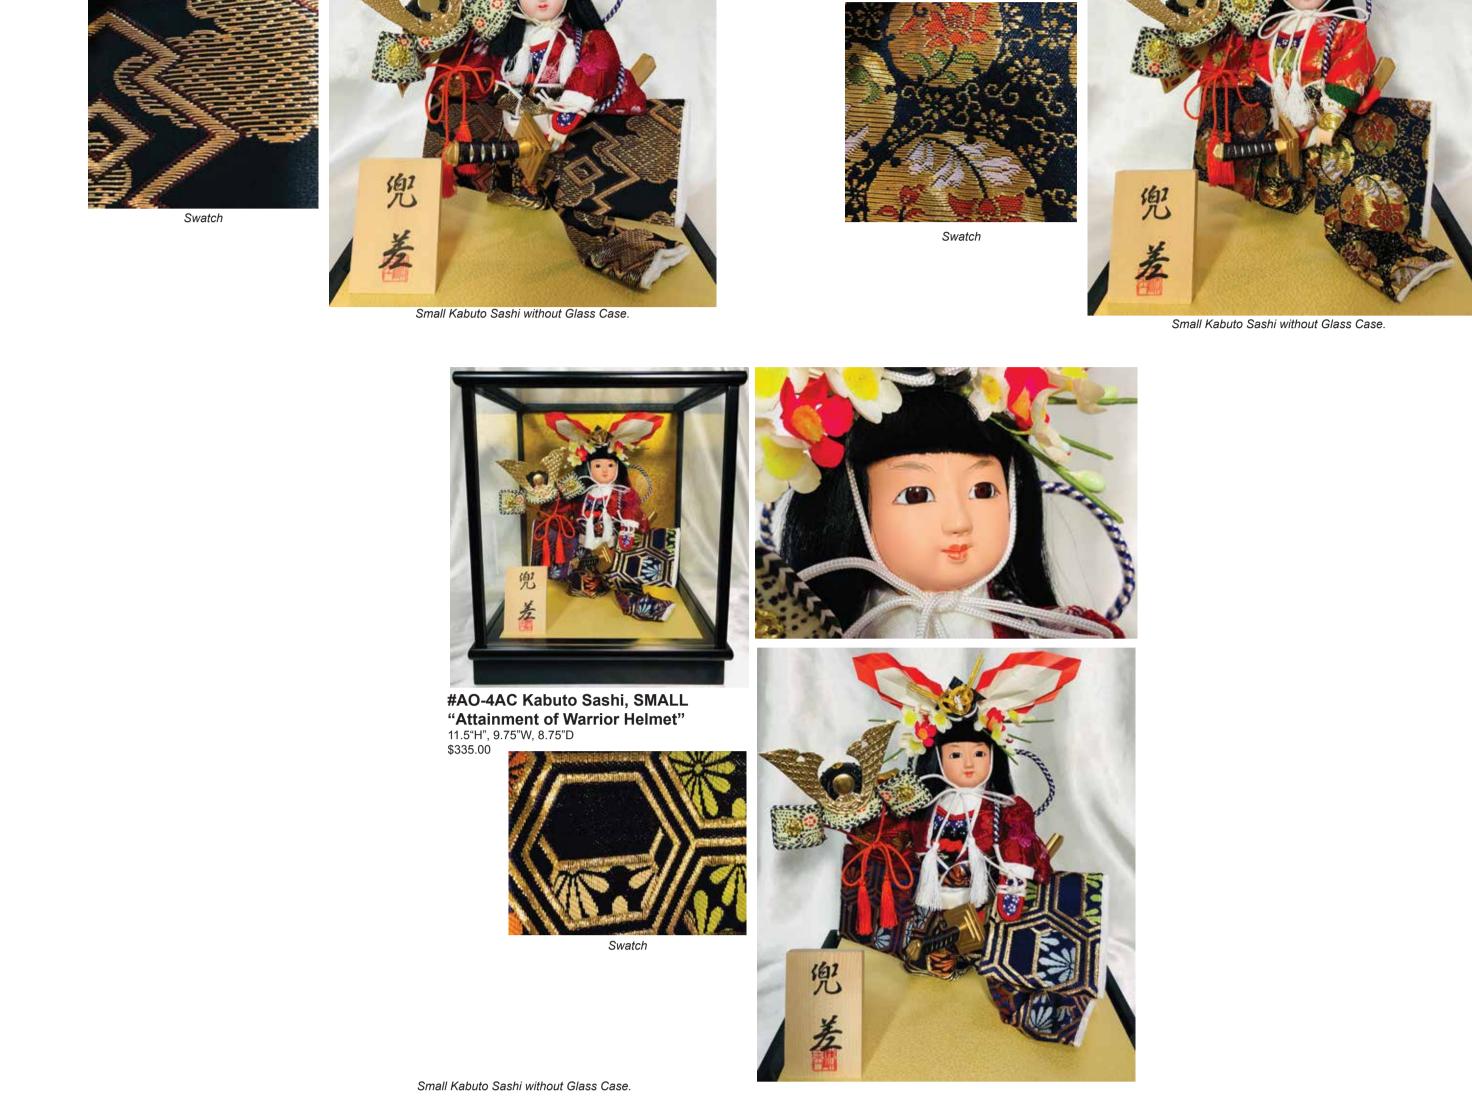

rders Welcome. Reach us at (808)286.9964 or *iidashonolulu@gmail.com* We do Shipping. Free Expert Packing. Prices Subject to Change.

Postage for **#AO-5C Naru Yumi Large**, **#AO-5A Kabuto Sashi Large** and **#AO-5B Shibaraku Large** is about \$90 to the mainland Priority Mail, 5 days or less and about \$35 to a neighbor island Priority Mail, 3 days or less. Postage for **#AO-4C Naru Yumi Small** and **#AO-4A Kabuto Sashi Small** is about \$80 to the mainland Priority Mail, 5 days or less and about \$30 to a neighbor island Priority Mail, 3 days or less. Guaranteed Insured Mail.

### **KABUTO SASHI - LARGE**



#AO-5AD Kabuto Sashi, LARGE **"Attainment of Warrior Helmet"** 12.5"H", 11.5"W, 9.25"D \$357.00





Large Kabuto Sashi without Glass Case.

## **KABUTO SASHI - SMALL**

















#### **NARU YUMI - LARGE**









#AO-5C Naru Yumi, LARGE

"Righteous Arrow" 12.5"H", 11.5"W, 9.25"D \$357.00





Large Naru Yumi without Glass Case.

### **NARU YUMI - SMALL**



#AO-4CA Naru Yumi, SMALL **"Righteous Arrow"** 11.5"H", 9.75"W, 8.75"D \$335.00



Swatch



Swatch



Small Naru Yumi without Glass Case.



#AO-4CB Naru Yumi, SMALL "Righteous Arrow" 11.5"H", 9.75"W, 8.75"D \$335.00







Small Naru Yumi without Glass Case.

Large Naru Yumi without Glass Case.