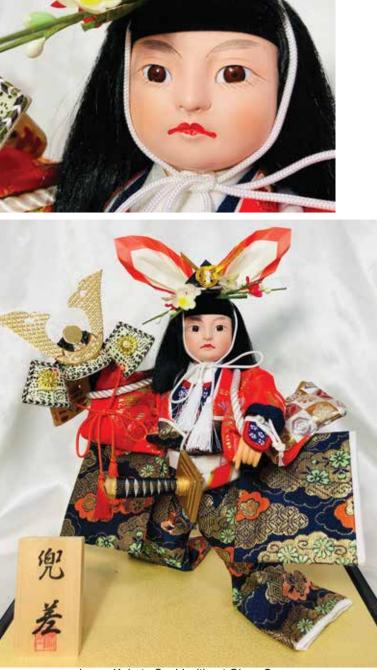

### **KABUTO SASHI - LARGE**

#AO-5AD Kabuto Sashi, LARGE **"Attainment of Warrior Helmet"** 12.5"H", 11.5"W, 9.25"D \$357.00

Large Kabuto Sashi without Glass Case.