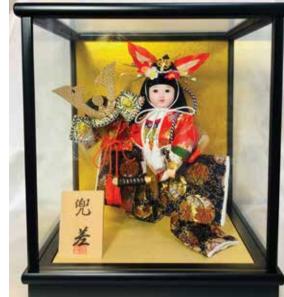

Orders Welcome. Reach us at (808)286.9964 or *iidashonolulu@gmail.com* We do Shipping. Free Expert Packing. Prices Subject to Change.

Postage for **#AO-5C Naru Yumi Large**, **#AO-5A Kabuto Sashi Large** and **#AO-5B Shibaraku Large** is about \$90 to the mainland Priority Mail, 5 days or less and about \$35 to a neighbor island Priority Mail, 3 days or less. Postage for **#AO-4C Naru Yumi Small** and **#AO-4A Kabuto Sashi Small** is about \$80 to the mainland Priority Mail, 5 days or less and about \$30 to a neighbor island Priority Mail, 3 days or less. Guaranteed Insured Mail.

### **KABUTO SASHI - LARGE**



#AO-5AD Kabuto Sashi, LARGE **"Attainment of Warrior Helmet"** 12.5"H", 11.5"W, 9.25"D \$357.00





Large Kabuto Sashi without Glass Case.

## **KABUTO SASHI - SMALL**

















#### **NARU YUMI - LARGE**









#AO-5C Naru Yumi, LARGE

"Righteous Arrow" 12.5"H", 11.5"W, 9.25"D \$357.00





Large Naru Yumi without Glass Case.

### **NARU YUMI - SMALL**



#AO-4CA Naru Yumi, SMALL **"Righteous Arrow"** 11.5"H", 9.75"W, 8.75"D \$335.00



Swatch



Swatch



Small Naru Yumi without Glass Case.



#AO-4CB Naru Yumi, SMALL "Righteous Arrow" 11.5"H", 9.75"W, 8.75"D \$335.00







Small Naru Yumi without Glass Case.

Large Naru Yumi without Glass Case.