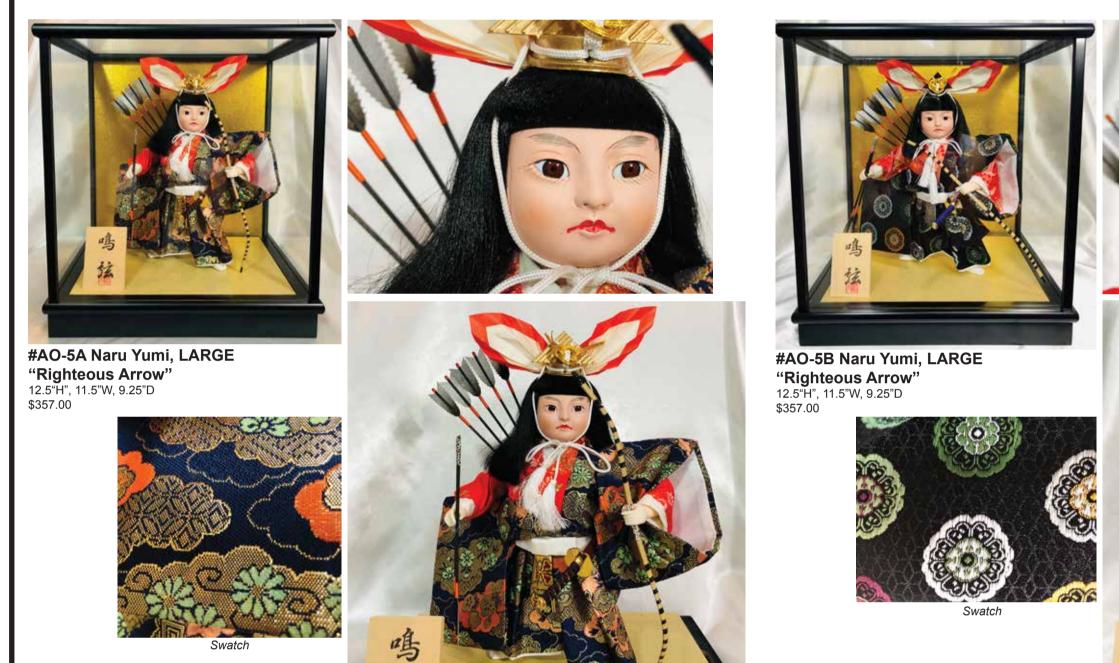

#### **NARU YUMI - LARGE**

#AO-5C Naru Yumi, LARGE

"Righteous Arrow" 12.5"H", 11.5"W, 9.25"D \$357.00

Large Naru Yumi without Glass Case.