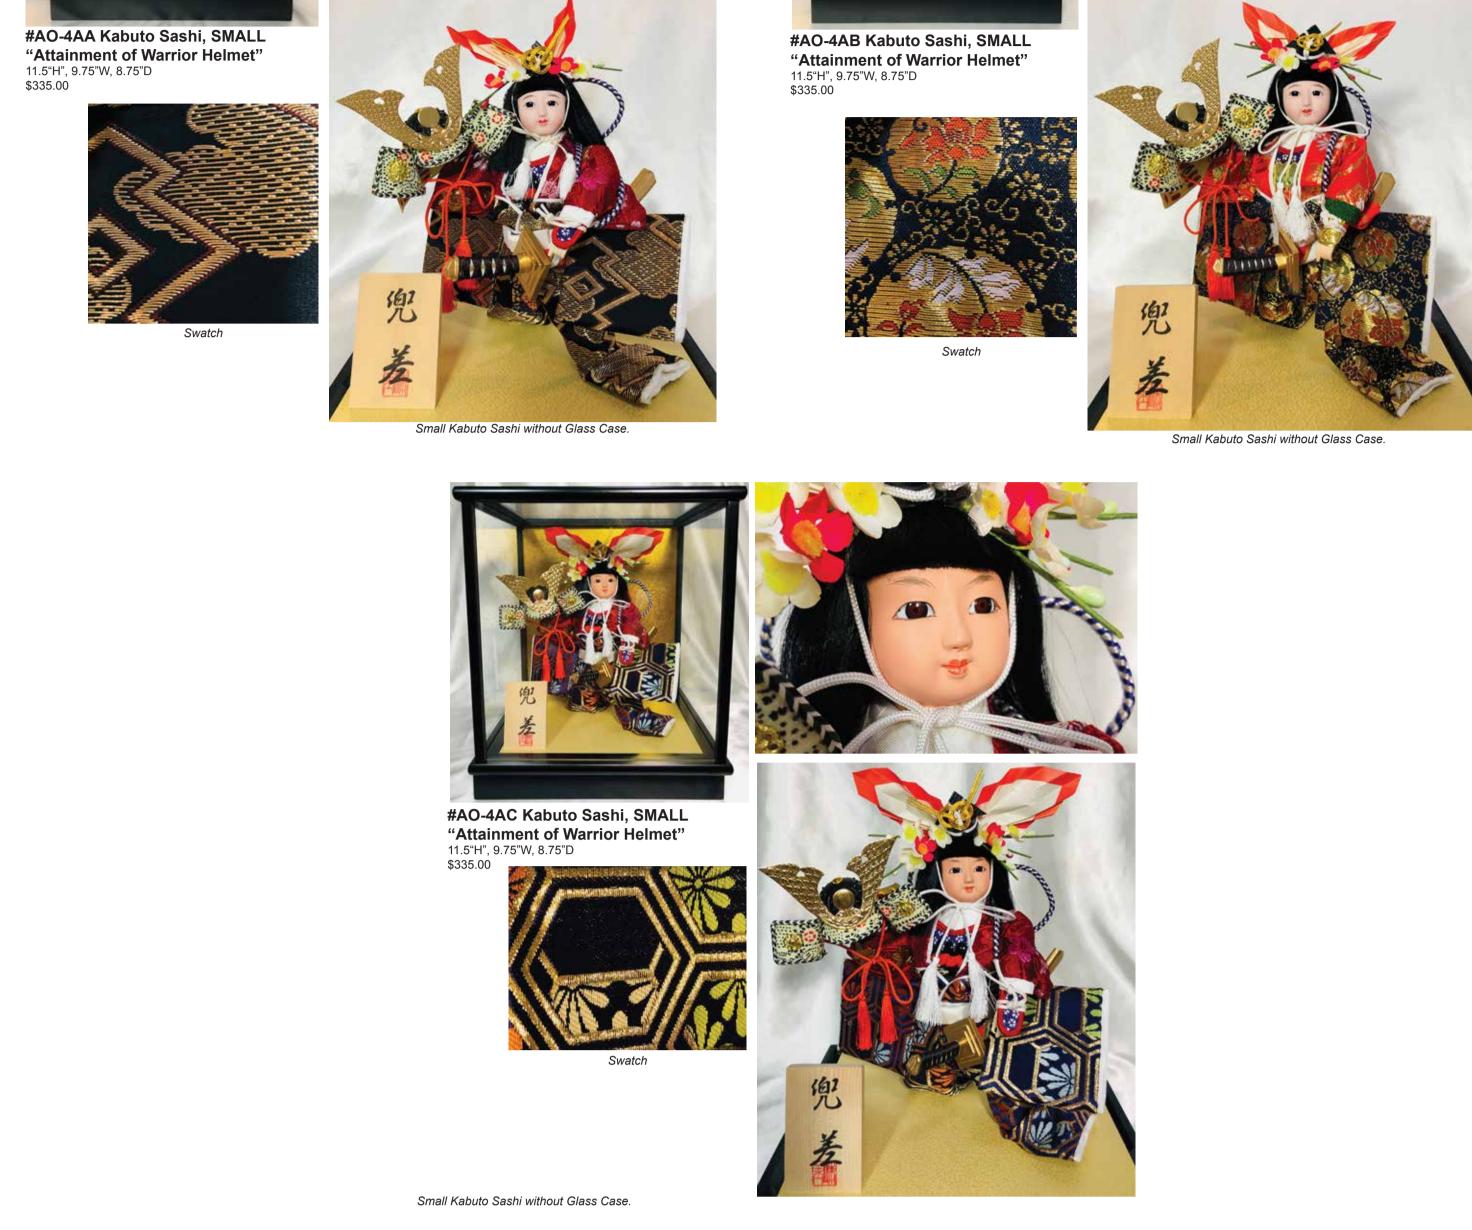

ne Orders Welcome. Reach us at (808)286.9964 or *iidashonolulu@gmail.com* We do Shipping. Free Expert Packing. Prices Subject to Change.

Postage for **#AO-5C Naru Yumi Large**, **#AO-5A Kabuto Sashi Large** and **#AO-5B Shibaraku Large** is about \$90 to the mainland Priority Mail, 5 days or less and about \$35 to a neighbor island Priority Mail, 3 days or less. Postage for **#AO-4C Naru Yumi Small** and **#AO-4A Kabuto Sashi Small** is about \$80 to the mainland Priority Mail, 5 days or less and about \$30 to a neighbor island Priority Mail, 3 days or less. Guaranteed Insured Mail.

### **KABUTO SASHI - LARGE**



#AO-5AD Kabuto Sashi, LARGE **"Attainment of Warrior Helmet"** 12.5"H", 11.5"W, 9.25"D \$357.00





Large Kabuto Sashi without Glass Case.

## **KABUTO SASHI - SMALL**

















#### **NARU YUMI - LARGE**









#AO-5C Naru Yumi, LARGE

"Righteous Arrow" 12.5"H", 11.5"W, 9.25"D \$357.00





Large Naru Yumi without Glass Case.

### **NARU YUMI - SMALL**



#AO-4CA Naru Yumi, SMALL **"Righteous Arrow"** 11.5"H", 9.75"W, 8.75"D \$335.00



Swatch



Swatch



Small Naru Yumi without Glass Case.



#AO-4CB Naru Yumi, SMALL "Righteous Arrow" 11.5"H", 9.75"W, 8.75"D \$335.00







Small Naru Yumi without Glass Case.

Large Naru Yumi without Glass Case.