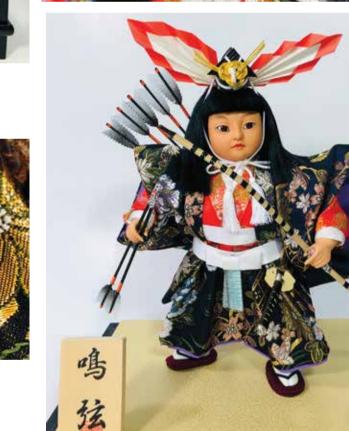

#### **NARU YUMI - LARGE**

#AO-5C Naru Yumi, LARGE

"Righteous Arrow" 12.5"H", 11.5"W, 9.25"D \$357.00

Large Naru Yumi without Glass Case.

Small Naru Yumi without Glass Case.

Large Naru Yumi without Glass Case.