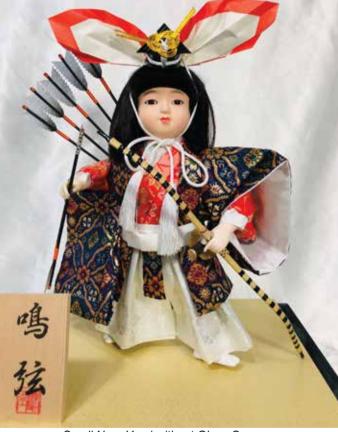

#### **NARU YUMI - LARGE**

#AO-5C Naru Yumi, LARGE

"Righteous Arrow" 12.5"H", 11.5"W, 9.25"D \$357.00

Large Naru Yumi without Glass Case.

Small Naru Yumi without Glass Case.

Large Naru Yumi without Glass Case.