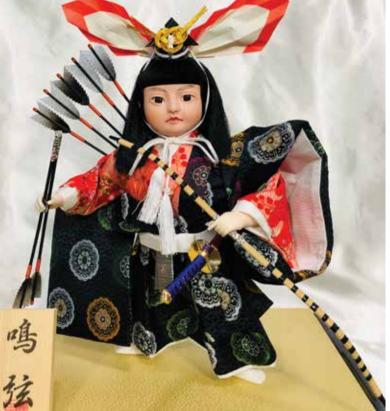

#### **NARU YUMI - LARGE**

#AO-5C Naru Yumi, LARGE

"Righteous Arrow" 12.5"H", 11.5"W, 9.25"D \$357.00

Large Naru Yumi without Glass Case.