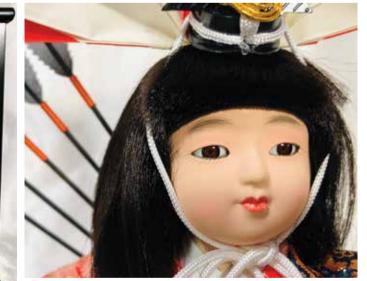

#### **NARU YUMI - LARGE**

#AO-5C Naru Yumi, LARGE

"Righteous Arrow" 12.5"H", 11.5"W, 9.25"D \$357.00

Large Naru Yumi without Glass Case.

Small Naru Yumi without Glass Case.

Large Naru Yumi without Glass Case.