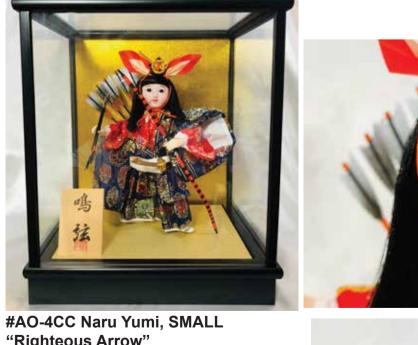

#### **NARU YUMI - SMALL**

#AO-4CA Naru Yumi, SMALL "Righteous Arrow" 11.5"H", 9.75"W, 8.75"D \$335.00

Swatch

Small Naru Yumi without Glass Case.

#AO-4CB Naru Yumi, SMALL "Righteous Arrow" 11.5"H", 9.75"W, 8.75"D \$335.00