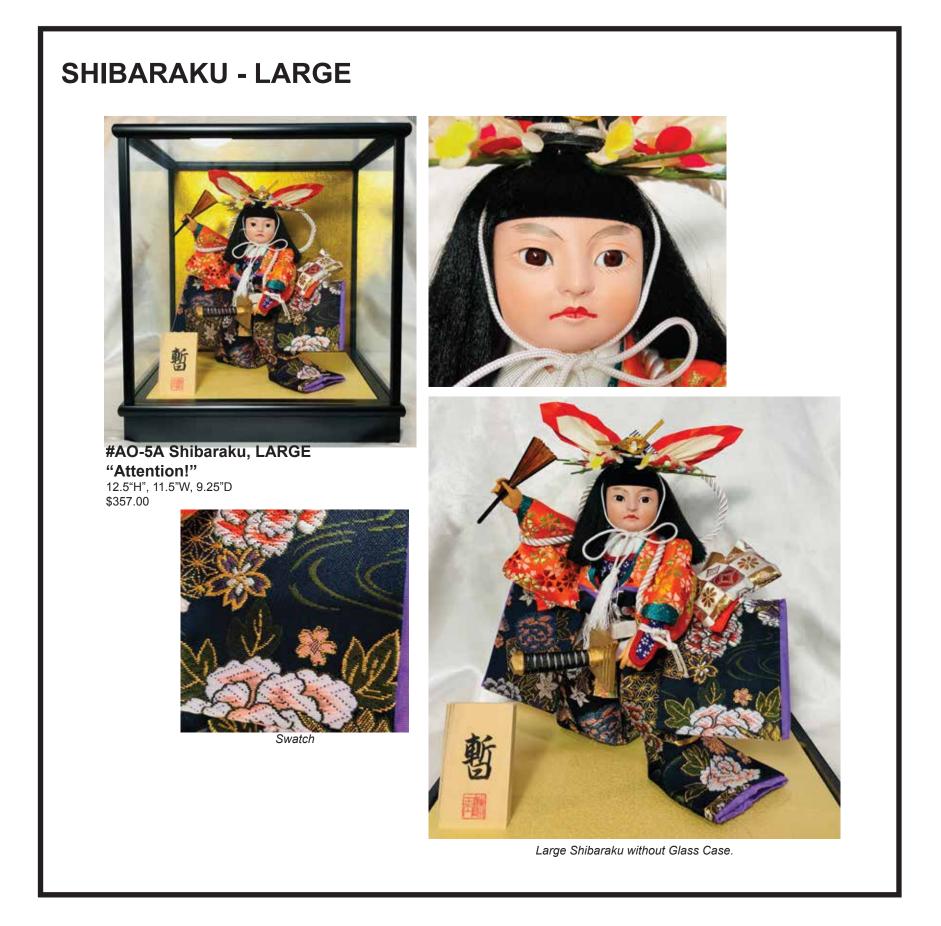

# Traditional Boy's Day Dolls in Glass Cases

Postage for #AO-5C Naru Yumi Large, #AO-5A Kabuto Sashi Large and #AO-5B Shibaraku Large is about \$90 to the mainland Priority Mail, 5 days or less and about \$35 to a neighbor island Priority Mail, 3 days or less. Postage for #AO-4C Naru Yumi Small and #AO-4A Kabuto Sashi Small is about \$80 to the mainland Priority Mail, 5 days or less and about \$30 to a neighbor island Priority Mail, 3 days or less. Guaranteed Insured Mail. Phone Orders Welcome. Reach us at (808)286.9964 or *iidashonolulu@gmail.com* We do Shipping. Free Expert Packing. Made in Japan