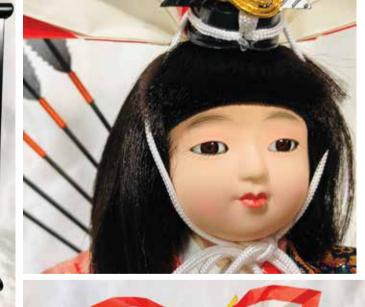

### NARU YUMI - LARGE

#AO-5CA Naru Yumi, LARGE "Righteous Arrow" 12.5"H", 11.5"W, 9.25"D \$357.00

#AO-5CB Naru Yumi, LARGE "Righteous Arrow" 12.5"H", 11.5"W, 9.25"D \$357.00

Large Naru Yumi without Glass Case.

#AO-5CC Naru Yumi, LARGE

Large Naru Yumi without Glass Case.

**#AO-5CD Naru Yumi, LARGE "Righteous Arrow"** 12.5"H", 11.5"W, 9.25"D \$357.00

Swatch

Large Naru Yumi without Glass Case.

**#AO-5CE Naru Yumi, LARGE "Righteous Arrow"** 12.5"H", 11.5"W, 9.25"D \$357.00

Large Naru Yumi without Glass Case.

#AO-5CF Naru Yumi, LARGE "Righteous Arrow" 12.5"H", 11.5"W, 9.25"D \$357.00

Swatch

Large Naru Yumi without Glass Case.