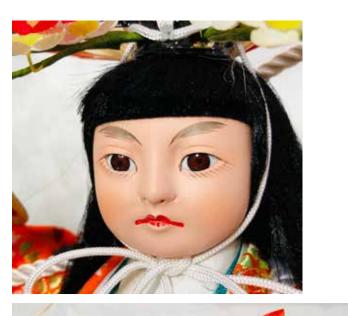

## **KABUTO SASHI - LARGE**

#AO-5AC Kabuto Sashi, LARGE **"Attainment of Warrior Helmet"** 12.5"H", 11.5"W, 9.25"D \$357.00

Large Kabuto Sashi without Glass Case.

#AO-5AB Kabuto Sashi, LARGE **"Attainment of Warrior Helmet"** 12.5"H", 11.5"W, 9.25"D \$357.00