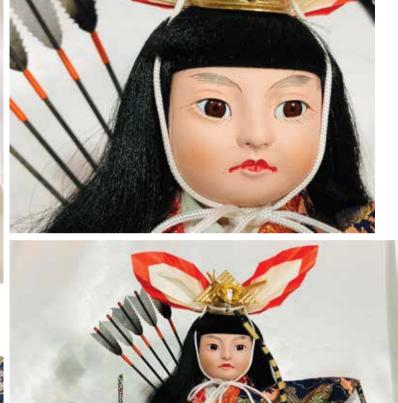

### NARU YUMI - LARGE

#AO-5CA Naru Yumi, LARGE "Righteous Arrow" 12.5"H", 11.5"W, 9.25"D \$357.00

#AO-5CB Naru Yumi, LARGE "Righteous Arrow" 12.5"H", 11.5"W, 9.25"D \$357.00

Large Naru Yumi without Glass Case.