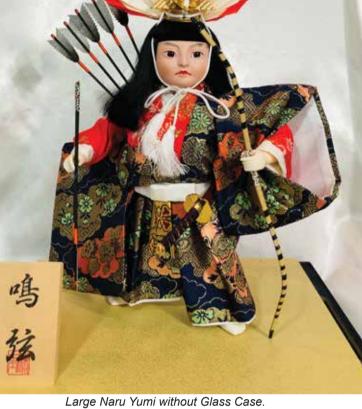

### NARU YUMI - LARGE

#AO-5CA Naru Yumi, LARGE "Righteous Arrow" 12.5"H", 11.5"W, 9.25"D \$357.00

#AO-5CB Naru Yumi, LARGE "Righteous Arrow" 12.5"H", 11.5"W, 9.25"D \$357.00

Large Naru Yumi without Glass Case.

#AO-5CC Naru Yumi, LARGE

Large Naru Yumi without Glass Case.

**#AO-5CD Naru Yumi, LARGE "Righteous Arrow"** 12.5"H", 11.5"W, 9.25"D \$357.00

Swatch

Large Naru Yumi without Glass Case.

**#AO-5CE Naru Yumi, LARGE "Righteous Arrow"** 12.5"H", 11.5"W, 9.25"D \$357.00

Large Naru Yumi without Glass Case.

#AO-5CF Naru Yumi, LARGE "Righteous Arrow" 12.5"H", 11.5"W, 9.25"D \$357.00

Swatch

Large Naru Yumi without Glass Case.