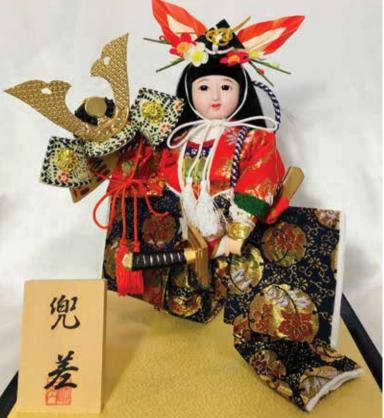

## **KABUTO SASHI - LARGE**

#AO-5AC Kabuto Sashi, LARGE **"Attainment of Warrior Helmet"** 12.5"H", 11.5"W, 9.25"D \$357.00

Large Kabuto Sashi without Glass Case.

#AO-5AB Kabuto Sashi, LARGE **"Attainment of Warrior Helmet"** 12.5"H", 11.5"W, 9.25"D \$357.00

Swatch

Large Kabuto Sashi without Glass Case.