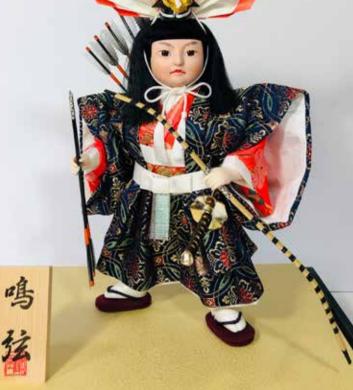

### NARU YUMI - LARGE

#AO-5CA Naru Yumi, LARGE "Righteous Arrow" 12.5"H", 11.5"W, 9.25"D \$357.00

#AO-5CB Naru Yumi, LARGE "Righteous Arrow" 12.5"H", 11.5"W, 9.25"D \$357.00

Large Naru Yumi without Glass Case.

#AO-5CC Naru Yumi, LARGE

Large Naru Yumi without Glass Case.

**#AO-5CD Naru Yumi, LARGE "Righteous Arrow"** 12.5"H", 11.5"W, 9.25"D \$357.00

Swatch

Large Naru Yumi without Glass Case.

**#AO-5CE Naru Yumi, LARGE "Righteous Arrow"** 12.5"H", 11.5"W, 9.25"D \$357.00

Large Naru Yumi without Glass Case.

#AO-5CF Naru Yumi, LARGE "Righteous Arrow" 12.5"H", 11.5"W, 9.25"D \$357.00

Swatch

Large Naru Yumi without Glass Case.