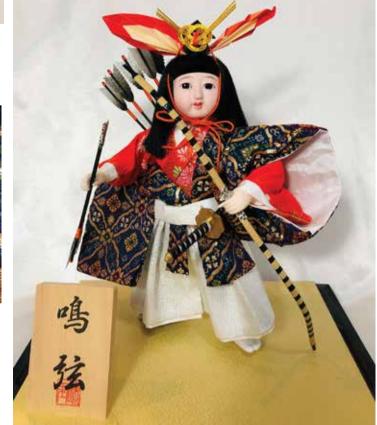

### NARU YUMI - LARGE

#AO-5CA Naru Yumi, LARGE "Righteous Arrow" 12.5"H", 11.5"W, 9.25"D \$357.00

#AO-5CB Naru Yumi, LARGE "Righteous Arrow" 12.5"H", 11.5"W, 9.25"D \$357.00

Large Naru Yumi without Glass Case.

#AO-5CC Naru Yumi, LARGE

Large Naru Yumi without Glass Case.

**#AO-5CD Naru Yumi, LARGE "Righteous Arrow"** 12.5"H", 11.5"W, 9.25"D \$357.00

Swatch

Large Naru Yumi without Glass Case.

**#AO-5CE Naru Yumi, LARGE "Righteous Arrow"** 12.5"H", 11.5"W, 9.25"D \$357.00

Large Naru Yumi without Glass Case.

#AO-5CF Naru Yumi, LARGE "Righteous Arrow" 12.5"H", 11.5"W, 9.25"D \$357.00

Swatch

Large Naru Yumi without Glass Case.