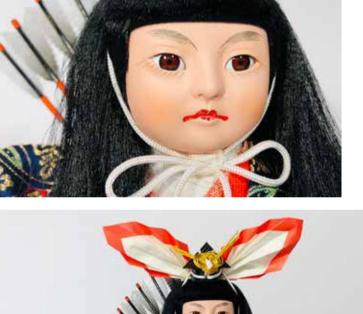

### NARU YUMI - LARGE

#AO-5CA Naru Yumi, LARGE "Righteous Arrow" 12.5"H", 11.5"W, 9.25"D \$357.00

#AO-5CB Naru Yumi, LARGE "Righteous Arrow" 12.5"H", 11.5"W, 9.25"D \$357.00

Large Naru Yumi without Glass Case.

#AO-5CC Naru Yumi, LARGE

Large Naru Yumi without Glass Case.

**#AO-5CD Naru Yumi, LARGE "Righteous Arrow"** 12.5"H", 11.5"W, 9.25"D \$357.00

Swatch

Large Naru Yumi without Glass Case.

**#AO-5CE Naru Yumi, LARGE "Righteous Arrow"** 12.5"H", 11.5"W, 9.25"D \$357.00

Large Naru Yumi without Glass Case.

#AO-5CF Naru Yumi, LARGE "Righteous Arrow" 12.5"H", 11.5"W, 9.25"D \$357.00

Swatch

Large Naru Yumi without Glass Case.