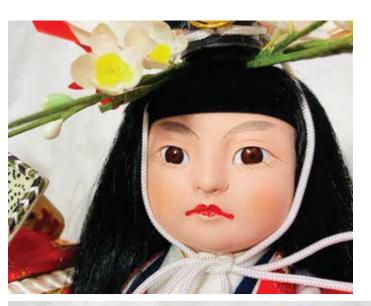

## **KABUTO SASHI - LARGE**

#AO-5AC Kabuto Sashi, LARGE **"Attainment of Warrior Helmet"** 12.5"H", 11.5"W, 9.25"D \$357.00

Large Kabuto Sashi without Glass Case.

#AO-5AB Kabuto Sashi, LARGE **"Attainment of Warrior Helmet"** 12.5"H", 11.5"W, 9.25"D \$357.00

Swatch

Large Kabuto Sashi without Glass Case.