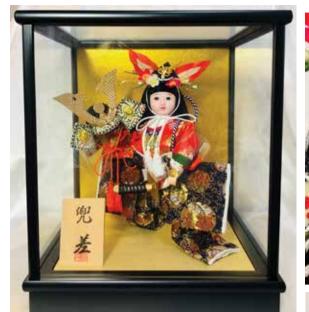

## **KABUTO SASHI - LARGE**

#AO-5AC Kabuto Sashi, LARGE **"Attainment of Warrior Helmet"** 12.5"H", 11.5"W, 9.25"D \$357.00

Large Kabuto Sashi without Glass Case.

#AO-5AB Kabuto Sashi, LARGE **"Attainment of Warrior Helmet"** 12.5"H", 11.5"W, 9.25"D \$357.00

Swatch

Large Kabuto Sashi without Glass Case.