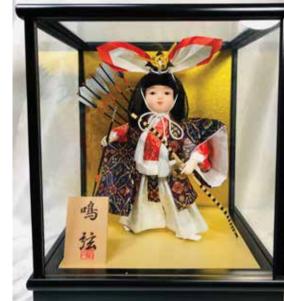

### NARU YUMI - LARGE

#AO-5CA Naru Yumi, LARGE "Righteous Arrow" 12.5"H", 11.5"W, 9.25"D \$357.00

#AO-5CB Naru Yumi, LARGE "Righteous Arrow" 12.5"H", 11.5"W, 9.25"D \$357.00

Large Naru Yumi without Glass Case.

#AO-5CC Naru Yumi, LARGE

Large Naru Yumi without Glass Case.

**#AO-5CD Naru Yumi, LARGE "Righteous Arrow"** 12.5"H", 11.5"W, 9.25"D \$357.00

Swatch

Large Naru Yumi without Glass Case.

**#AO-5CE Naru Yumi, LARGE "Righteous Arrow"** 12.5"H", 11.5"W, 9.25"D \$357.00

Large Naru Yumi without Glass Case.

#AO-5CF Naru Yumi, LARGE "Righteous Arrow" 12.5"H", 11.5"W, 9.25"D \$357.00

Swatch

Large Naru Yumi without Glass Case.