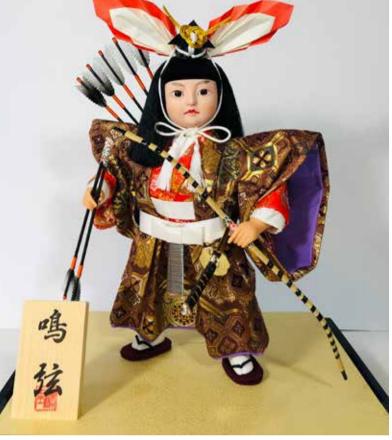

### NARU YUMI - LARGE

#AO-5CA Naru Yumi, LARGE "Righteous Arrow" 12.5"H", 11.5"W, 9.25"D \$357.00

#AO-5CB Naru Yumi, LARGE "Righteous Arrow" 12.5"H", 11.5"W, 9.25"D \$357.00

Large Naru Yumi without Glass Case.

#AO-5CC Naru Yumi, LARGE

Large Naru Yumi without Glass Case.

**#AO-5CD Naru Yumi, LARGE "Righteous Arrow"** 12.5"H", 11.5"W, 9.25"D \$357.00

Swatch

Large Naru Yumi without Glass Case.

**#AO-5CE Naru Yumi, LARGE "Righteous Arrow"** 12.5"H", 11.5"W, 9.25"D \$357.00

Large Naru Yumi without Glass Case.

#AO-5CF Naru Yumi, LARGE "Righteous Arrow" 12.5"H", 11.5"W, 9.25"D \$357.00

Swatch

Large Naru Yumi without Glass Case.