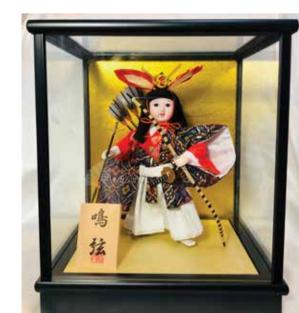

### NARU YUMI - LARGE

#AO-5CA Naru Yumi, LARGE "Righteous Arrow" 12.5"H", 11.5"W, 9.25"D \$357.00

#AO-5CB Naru Yumi, LARGE "Righteous Arrow" 12.5"H", 11.5"W, 9.25"D \$357.00

Large Naru Yumi without Glass Case.

#AO-5CC Naru Yumi, LARGE

Large Naru Yumi without Glass Case.

**#AO-5CD Naru Yumi, LARGE "Righteous Arrow"** 12.5"H", 11.5"W, 9.25"D \$357.00

Swatch

Large Naru Yumi without Glass Case.

**#AO-5CE Naru Yumi, LARGE "Righteous Arrow"** 12.5"H", 11.5"W, 9.25"D \$357.00

Large Naru Yumi without Glass Case.

#AO-5CF Naru Yumi, LARGE "Righteous Arrow" 12.5"H", 11.5"W, 9.25"D \$357.00

Swatch

Large Naru Yumi without Glass Case.