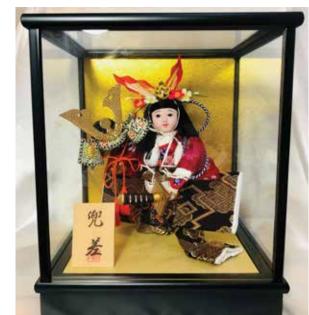

## **KABUTO SASHI - LARGE**

#AO-5AC Kabuto Sashi, LARGE **"Attainment of Warrior Helmet"** 12.5"H", 11.5"W, 9.25"D \$357.00

Large Kabuto Sashi without Glass Case.

#AO-5AB Kabuto Sashi, LARGE **"Attainment of Warrior Helmet"** 12.5"H", 11.5"W, 9.25"D \$357.00

Swatch

Large Kabuto Sashi without Glass Case.