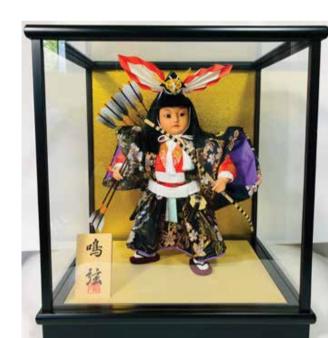

### NARU YUMI - LARGE

#AO-5CA Naru Yumi, LARGE "Righteous Arrow" 12.5"H", 11.5"W, 9.25"D \$357.00

#AO-5CB Naru Yumi, LARGE "Righteous Arrow" 12.5"H", 11.5"W, 9.25"D \$357.00

Large Naru Yumi without Glass Case.

#AO-5CC Naru Yumi, LARGE

Large Naru Yumi without Glass Case.

**#AO-5CD Naru Yumi, LARGE "Righteous Arrow"** 12.5"H", 11.5"W, 9.25"D \$357.00

Swatch

Large Naru Yumi without Glass Case.

**#AO-5CE Naru Yumi, LARGE "Righteous Arrow"** 12.5"H", 11.5"W, 9.25"D \$357.00

Large Naru Yumi without Glass Case.

#AO-5CF Naru Yumi, LARGE "Righteous Arrow" 12.5"H", 11.5"W, 9.25"D \$357.00

Swatch

Large Naru Yumi without Glass Case.