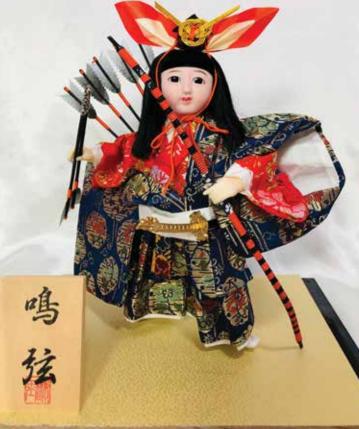

### NARU YUMI - LARGE

#AO-5CA Naru Yumi, LARGE "Righteous Arrow" 12.5"H", 11.5"W, 9.25"D \$357.00

#AO-5CB Naru Yumi, LARGE "Righteous Arrow" 12.5"H", 11.5"W, 9.25"D \$357.00

Large Naru Yumi without Glass Case.

#AO-5CC Naru Yumi, LARGE

Large Naru Yumi without Glass Case.

**#AO-5CD Naru Yumi, LARGE "Righteous Arrow"** 12.5"H", 11.5"W, 9.25"D \$357.00

Swatch

Large Naru Yumi without Glass Case.

**#AO-5CE Naru Yumi, LARGE "Righteous Arrow"** 12.5"H", 11.5"W, 9.25"D \$357.00

Large Naru Yumi without Glass Case.

#AO-5CF Naru Yumi, LARGE "Righteous Arrow" 12.5"H", 11.5"W, 9.25"D \$357.00

Swatch

Large Naru Yumi without Glass Case.