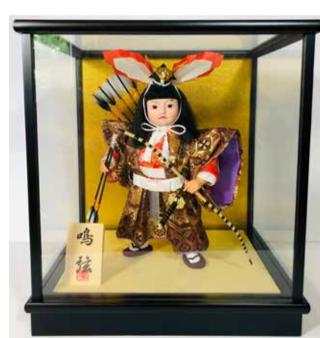

### NARU YUMI - LARGE

#AO-5CA Naru Yumi, LARGE "Righteous Arrow" 12.5"H", 11.5"W, 9.25"D \$357.00

#AO-5CB Naru Yumi, LARGE "Righteous Arrow" 12.5"H", 11.5"W, 9.25"D \$357.00

Large Naru Yumi without Glass Case.

#AO-5CC Naru Yumi, LARGE

Large Naru Yumi without Glass Case.

**#AO-5CD Naru Yumi, LARGE "Righteous Arrow"** 12.5"H", 11.5"W, 9.25"D \$357.00

Swatch

Large Naru Yumi without Glass Case.

**#AO-5CE Naru Yumi, LARGE "Righteous Arrow"** 12.5"H", 11.5"W, 9.25"D \$357.00

Large Naru Yumi without Glass Case.

#AO-5CF Naru Yumi, LARGE "Righteous Arrow" 12.5"H", 11.5"W, 9.25"D \$357.00

Swatch

Large Naru Yumi without Glass Case.