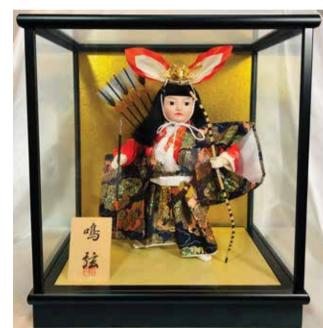

### NARU YUMI - LARGE

#AO-5CA Naru Yumi, LARGE "Righteous Arrow" 12.5"H", 11.5"W, 9.25"D \$357.00

#AO-5CB Naru Yumi, LARGE "Righteous Arrow" 12.5"H", 11.5"W, 9.25"D \$357.00

Large Naru Yumi without Glass Case.