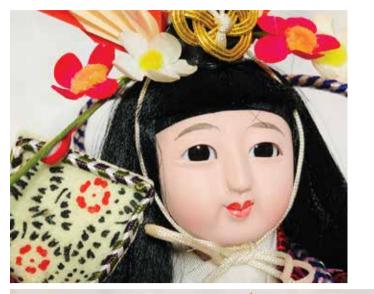

## **KABUTO SASHI - LARGE**

#AO-5AC Kabuto Sashi, LARGE **"Attainment of Warrior Helmet"** 12.5"H", 11.5"W, 9.25"D \$357.00

Large Kabuto Sashi without Glass Case.

#AO-5AB Kabuto Sashi, LARGE **"Attainment of Warrior Helmet"** 12.5"H", 11.5"W, 9.25"D \$357.00

Swatch

Large Kabuto Sashi without Glass Case.