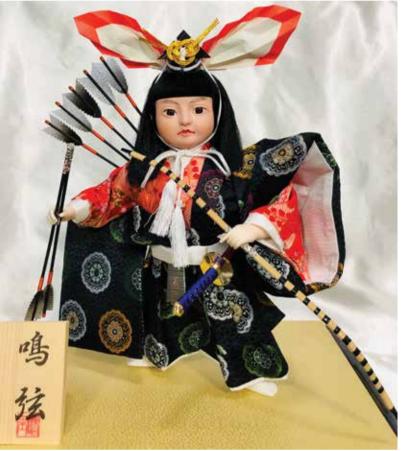

### NARU YUMI - LARGE

#AO-5CA Naru Yumi, LARGE "Righteous Arrow" 12.5"H", 11.5"W, 9.25"D \$357.00

#AO-5CB Naru Yumi, LARGE "Righteous Arrow" 12.5"H", 11.5"W, 9.25"D \$357.00

Large Naru Yumi without Glass Case.

#AO-5CC Naru Yumi, LARGE

Large Naru Yumi without Glass Case.

**#AO-5CD Naru Yumi, LARGE "Righteous Arrow"** 12.5"H", 11.5"W, 9.25"D \$357.00

Swatch

Large Naru Yumi without Glass Case.

**#AO-5CE Naru Yumi, LARGE "Righteous Arrow"** 12.5"H", 11.5"W, 9.25"D \$357.00

Large Naru Yumi without Glass Case.

#AO-5CF Naru Yumi, LARGE "Righteous Arrow" 12.5"H", 11.5"W, 9.25"D \$357.00

Swatch

Large Naru Yumi without Glass Case.