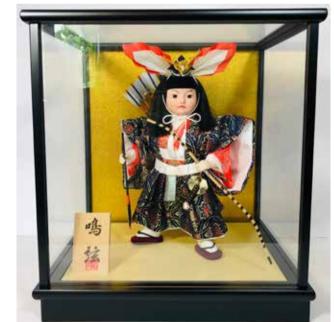

## **KABUTO SASHI - LARGE**

#AO-5AC Kabuto Sashi, LARGE **"Attainment of Warrior Helmet"** 12.5"H", 11.5"W, 9.25"D \$357.00

Large Kabuto Sashi without Glass Case.

#AO-5AB Kabuto Sashi, LARGE **"Attainment of Warrior Helmet"** 12.5"H", 11.5"W, 9.25"D \$357.00