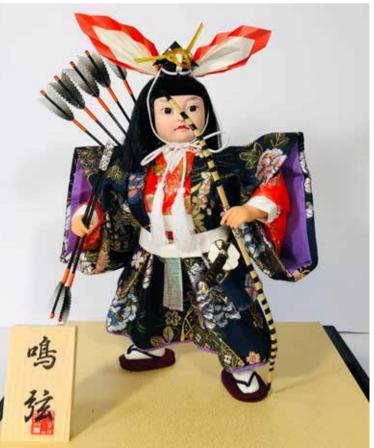

### NARU YUMI - LARGE

#AO-5CA Naru Yumi, LARGE "Righteous Arrow" 12.5"H", 11.5"W, 9.25"D \$357.00

#AO-5CB Naru Yumi, LARGE "Righteous Arrow" 12.5"H", 11.5"W, 9.25"D \$357.00

Large Naru Yumi without Glass Case.

#AO-5CC Naru Yumi, LARGE

Large Naru Yumi without Glass Case.

**#AO-5CD Naru Yumi, LARGE "Righteous Arrow"** 12.5"H", 11.5"W, 9.25"D \$357.00

Swatch

Large Naru Yumi without Glass Case.

**#AO-5CE Naru Yumi, LARGE "Righteous Arrow"** 12.5"H", 11.5"W, 9.25"D \$357.00

Large Naru Yumi without Glass Case.

#AO-5CF Naru Yumi, LARGE "Righteous Arrow" 12.5"H", 11.5"W, 9.25"D \$357.00

Swatch

Large Naru Yumi without Glass Case.