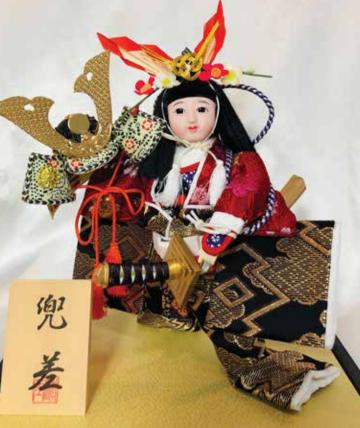

## **KABUTO SASHI - LARGE**

#AO-5AC Kabuto Sashi, LARGE **"Attainment of Warrior Helmet"** 12.5"H", 11.5"W, 9.25"D \$357.00

Large Kabuto Sashi without Glass Case.

#AO-5AB Kabuto Sashi, LARGE **"Attainment of Warrior Helmet"** 12.5"H", 11.5"W, 9.25"D \$357.00

Swatch

Large Kabuto Sashi without Glass Case.