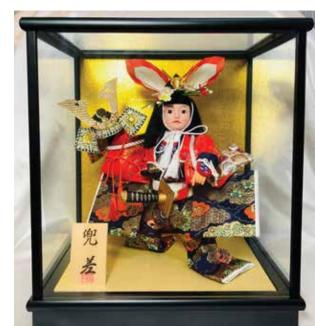

## **KABUTO SASHI - LARGE**

#AO-5AC Kabuto Sashi, LARGE **"Attainment of Warrior Helmet"** 12.5"H", 11.5"W, 9.25"D \$357.00

Large Kabuto Sashi without Glass Case.

#AO-5AB Kabuto Sashi, LARGE **"Attainment of Warrior Helmet"** 12.5"H", 11.5"W, 9.25"D \$357.00

Swatch

Large Kabuto Sashi without Glass Case.