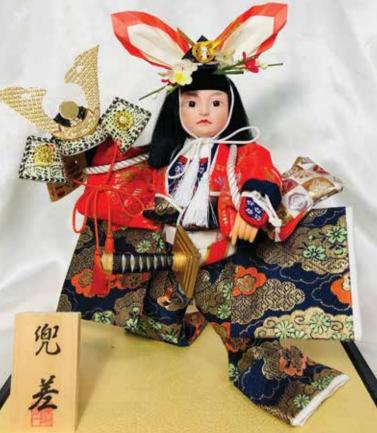

## **KABUTO SASHI - LARGE**

#AO-5AC Kabuto Sashi, LARGE **"Attainment of Warrior Helmet"** 12.5"H", 11.5"W, 9.25"D \$357.00

Large Kabuto Sashi without Glass Case.

#AO-5AB Kabuto Sashi, LARGE **"Attainment of Warrior Helmet"** 12.5"H", 11.5"W, 9.25"D \$357.00

Swatch

Large Kabuto Sashi without Glass Case.