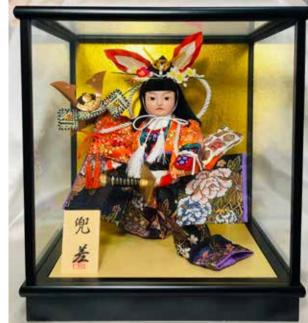

## **KABUTO SASHI - LARGE**

#AO-5AC Kabuto Sashi, LARGE **"Attainment of Warrior Helmet"** 12.5"H", 11.5"W, 9.25"D \$357.00

Large Kabuto Sashi without Glass Case.

#AO-5AB Kabuto Sashi, LARGE **"Attainment of Warrior Helmet"** 12.5"H", 11.5"W, 9.25"D \$357.00

Swatch

Large Kabuto Sashi without Glass Case.