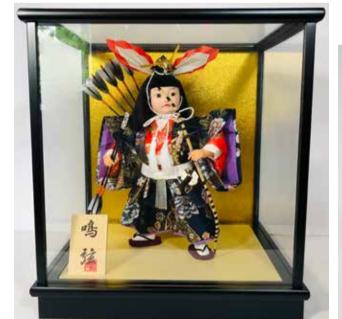

### NARU YUMI - LARGE

#AO-5CA Naru Yumi, LARGE "Righteous Arrow" 12.5"H", 11.5"W, 9.25"D \$357.00

#AO-5CB Naru Yumi, LARGE "Righteous Arrow" 12.5"H", 11.5"W, 9.25"D \$357.00

Large Naru Yumi without Glass Case.

#AO-5CC Naru Yumi, LARGE

Large Naru Yumi without Glass Case.

**#AO-5CD Naru Yumi, LARGE "Righteous Arrow"** 12.5"H", 11.5"W, 9.25"D \$357.00

Swatch

Large Naru Yumi without Glass Case.

**#AO-5CE Naru Yumi, LARGE "Righteous Arrow"** 12.5"H", 11.5"W, 9.25"D \$357.00

Large Naru Yumi without Glass Case.

#AO-5CF Naru Yumi, LARGE "Righteous Arrow" 12.5"H", 11.5"W, 9.25"D \$357.00

Swatch

Large Naru Yumi without Glass Case.