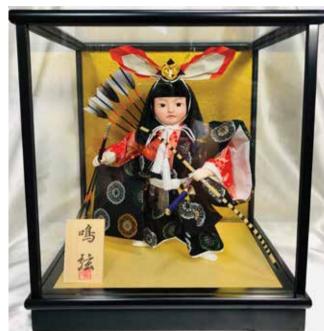

### NARU YUMI - LARGE

#AO-5CA Naru Yumi, LARGE "Righteous Arrow" 12.5"H", 11.5"W, 9.25"D \$357.00

#AO-5CB Naru Yumi, LARGE "Righteous Arrow" 12.5"H", 11.5"W, 9.25"D \$357.00

Large Naru Yumi without Glass Case.

#AO-5CC Naru Yumi, LARGE

Large Naru Yumi without Glass Case.

**#AO-5CD Naru Yumi, LARGE "Righteous Arrow"** 12.5"H", 11.5"W, 9.25"D \$357.00

Swatch

Large Naru Yumi without Glass Case.

**#AO-5CE Naru Yumi, LARGE "Righteous Arrow"** 12.5"H", 11.5"W, 9.25"D \$357.00

Large Naru Yumi without Glass Case.

#AO-5CF Naru Yumi, LARGE "Righteous Arrow" 12.5"H", 11.5"W, 9.25"D \$357.00

Swatch

Large Naru Yumi without Glass Case.