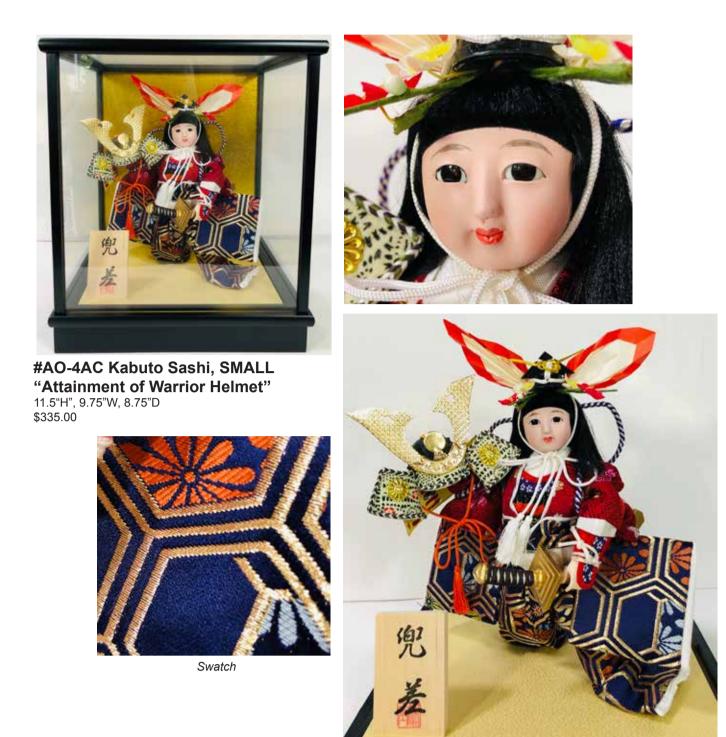

#### **KABUTO SASHI - SMALL**

#AO-4AA Kabuto Sashi, SMALL **"Attainment of Warrior Helmet"** 11.5"H", 9.75"W, 8.75"D \$335.00

Swatch

Small Kabuto Sashi without Glass Case.

#AO-4AB Kabuto Sashi, SMALL **"Attainment of Warrior Helmet"** 11.5"H", 9.75"W, 8.75"D \$335.00