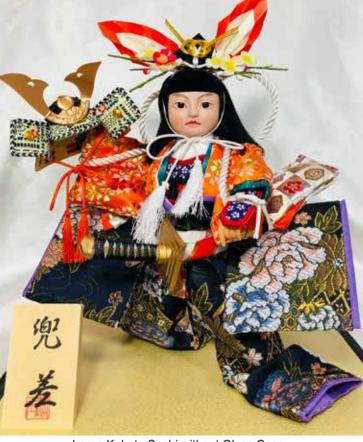

## **KABUTO SASHI - LARGE**

#AO-5AC Kabuto Sashi, LARGE **"Attainment of Warrior Helmet"** 12.5"H", 11.5"W, 9.25"D \$357.00

Large Kabuto Sashi without Glass Case.

#AO-5AB Kabuto Sashi, LARGE **"Attainment of Warrior Helmet"** 12.5"H", 11.5"W, 9.25"D \$357.00

Swatch

Large Kabuto Sashi without Glass Case.