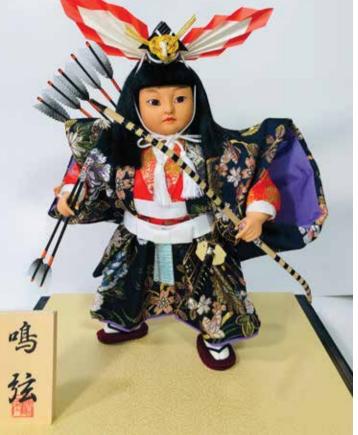

### NARU YUMI - LARGE

#AO-5CA Naru Yumi, LARGE "Righteous Arrow" 12.5"H", 11.5"W, 9.25"D \$357.00

#AO-5CB Naru Yumi, LARGE "Righteous Arrow" 12.5"H", 11.5"W, 9.25"D \$357.00

Large Naru Yumi without Glass Case.

#AO-5CC Naru Yumi, LARGE

Large Naru Yumi without Glass Case.

**#AO-5CD Naru Yumi, LARGE "Righteous Arrow"** 12.5"H", 11.5"W, 9.25"D \$357.00

Swatch

Large Naru Yumi without Glass Case.

**#AO-5CE Naru Yumi, LARGE "Righteous Arrow"** 12.5"H", 11.5"W, 9.25"D \$357.00

Large Naru Yumi without Glass Case.

#AO-5CF Naru Yumi, LARGE "Righteous Arrow" 12.5"H", 11.5"W, 9.25"D \$357.00

Swatch

Large Naru Yumi without Glass Case.