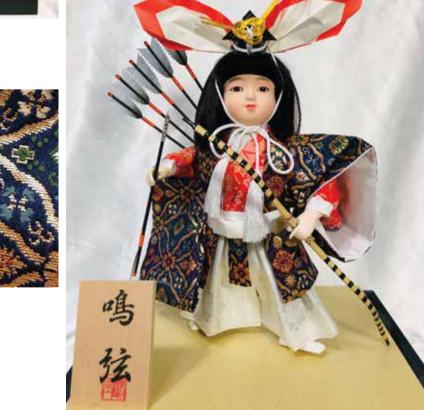

### NARU YUMI - LARGE

#AO-5CA Naru Yumi, LARGE "Righteous Arrow" 12.5"H", 11.5"W, 9.25"D \$357.00

#AO-5CB Naru Yumi, LARGE "Righteous Arrow" 12.5"H", 11.5"W, 9.25"D \$357.00

Large Naru Yumi without Glass Case.

#AO-5CC Naru Yumi, LARGE

Large Naru Yumi without Glass Case.

**#AO-5CD Naru Yumi, LARGE "Righteous Arrow"** 12.5"H", 11.5"W, 9.25"D \$357.00

Swatch

Large Naru Yumi without Glass Case.

**#AO-5CE Naru Yumi, LARGE "Righteous Arrow"** 12.5"H", 11.5"W, 9.25"D \$357.00

Large Naru Yumi without Glass Case.

#AO-5CF Naru Yumi, LARGE "Righteous Arrow" 12.5"H", 11.5"W, 9.25"D \$357.00

Swatch

Large Naru Yumi without Glass Case.