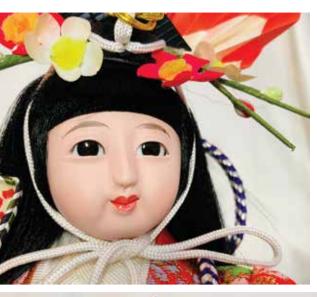

## **KABUTO SASHI - LARGE**

#AO-5AC Kabuto Sashi, LARGE **"Attainment of Warrior Helmet"** 12.5"H", 11.5"W, 9.25"D \$357.00

Large Kabuto Sashi without Glass Case.

#AO-5AB Kabuto Sashi, LARGE **"Attainment of Warrior Helmet"** 12.5"H", 11.5"W, 9.25"D \$357.00

Swatch

Large Kabuto Sashi without Glass Case.