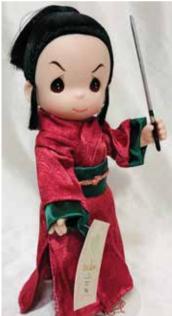

#### Plastic Case for 'Naoki' Plastic Case Only:18x32cm

12.5"H, 6.5"W \$33.00

2023 Girl's Day Edition 'Aiko,'

which means "Love" Doll: 7"H \$38.00