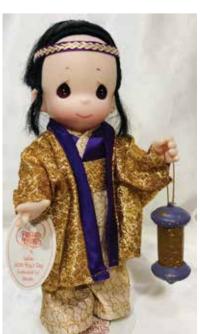

# Glass Dome for 'Aiko'

Dome with Walnut Base Only: 10"H, 5.5"Dia. \$94.00

2022 Girl's Day Edition 'Kiyomi'

Doll: 7"H \$38.00

Established since 1900, lida's is proud to introduce 'Masako-chan.' We hope this keepsake brings back nostalgic memories of the 'chawan bowl' haircut. popular in the old days.