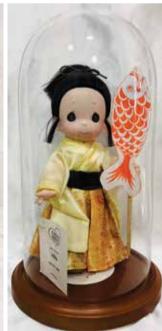

## Pre-Orders for 2023 Precious Moments Dolls Welcome

2023 Girl's Day Edition 'Toshiko,'

which means "Clever Child" Doll: 9"H \$44.00

### Glass Dome for 'Toshiko' Dome with Walnut Base Only:

11"H, 5.5"Dia. \$99.00

2023 Boy's Day Edition 'Naoki,'

which means "Honest" Doll: 10"H \$44.00