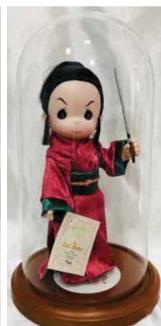

#### Plastic Case for 'Naoki' Plastic Case Only:18x32cm

12.5"H, 6.5"W \$33.00

2023 Girl's Day Edition 'Aiko,'

which means "Love" Doll: 7"H \$38.00