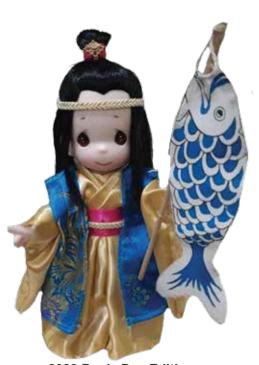

### Glass Dome for 'Toshiko' Dome with Walnut Base Only:

11"H, 5.5"Dia. \$99.00

2023 Boy's Day Edition 'Naoki,'

which means "Honest" Doll: 10"H \$44.00