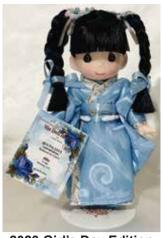

# Glass Dome for 'Aiko'

Dome with Walnut Base Only: 10"H, 5.5"Dia. \$94.00

2022 Girl's Day Edition 'Kiyomi'

Doll: 7"H \$38.00

Established since 1900, lida's is proud to introduce 'Masako-chan.' We hope this keepsake brings back nostalgic memories of the 'chawan bowl' haircut. popular in the old days.