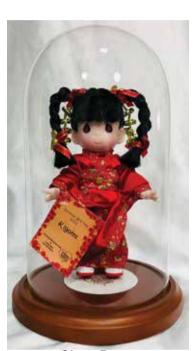

# Glass Dome for 'Aiko'

Dome with Walnut Base Only: 10"H, 5.5"Dia. \$94.00

2022 Girl's Day Edition 'Kiyomi'

Doll: 7"H \$38.00

Established since 1900, lida's is proud to introduce 'Masako-chan.' We hope this keepsake brings back nostalgic memories of the 'chawan bowl' haircut. popular in the old days.