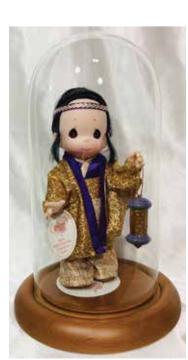

### Glass Dome for 'Toshiko' Dome with Walnut Base Only:

11"H, 5.5"Dia. \$99.00

2023 Boy's Day Edition 'Naoki,'

which means "Honest" Doll: 10"H \$44.00