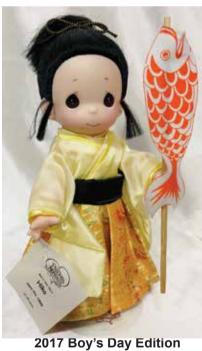

#### Plastic Case for 'Naoki' Plastic Case Only:18x32cm

12.5"H, 6.5"W \$33.00

2023 Girl's Day Edition 'Aiko,'

which means "Love" Doll: 7"H \$38.00