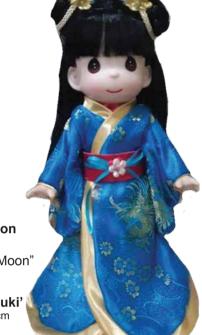

'Masako-chan' 9"H \$35.00

**Glass Dome** for 'Kiyomi' Dome with Walnut Base Only: 10"H, 5.5"Dia. \$94.00

'Hiko' 9"H \$39.00

**Glass Dome** for 'Hiko' Dome with Walnut Base Only: 11"H, 5.5"Dia. \$99.00

2018 Boy's Day Edition **'Masa** 9"H \$39.00