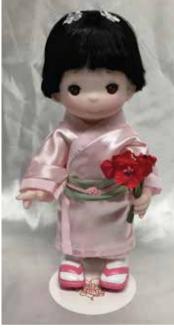

# Glass Dome for 'Aiko'

Dome with Walnut Base Only: 10"H, 5.5"Dia. \$94.00

2022 Girl's Day Edition 'Kiyomi'

Doll: 7"H \$38.00

Established since 1900, lida's is proud to introduce 'Masako-chan.' We hope this keepsake brings back nostalgic memories of the 'chawan bowl' haircut. popular in the old days.