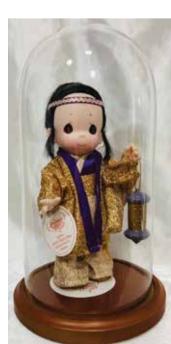

### Glass Dome for 'Toshiko' Dome with Walnut Base Only:

11"H, 5.5"Dia. \$99.00

2023 Boy's Day Edition 'Naoki,'

which means "Honest" Doll: 10"H \$44.00