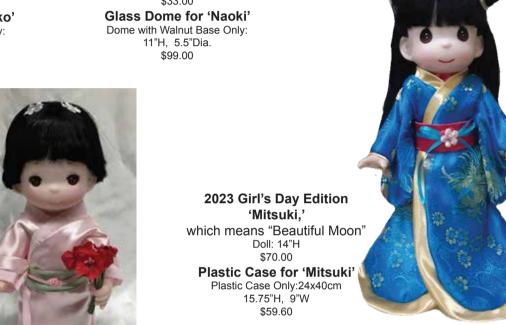

### Glass Dome for 'Toshiko' Dome with Walnut Base Only:

11"H, 5.5"Dia. \$99.00

2023 Boy's Day Edition 'Naoki,'

which means "Honest" Doll: 10"H \$44.00

#### Plastic Case for 'Naoki' Plastic Case Only:18x32cm

12.5"H, 6.5"W \$33.00

2023 Girl's Day Edition 'Aiko,'

which means "Love" Doll: 7"H \$38.00