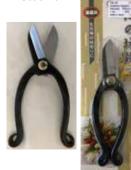

#9-1600W

Off White Ohara Nageire Vase 11.5"H, 4.5"Dia., Mouth:3"Dia. \$103.00 In Stock:6

#KN-35 Gardening Shears 165mm From Tip of Shears to End of Handle:6.5" Made in Japan \$47.00

#9-1600B

Off Black Ohara Nageire Vase 11.5"H, 4.5"Dia., Mouth:3"Dia. \$103.00 In Stock:6

#192091 Gardening Scissors Ohkubo 180mm

From Tip of Shears to End of Handle:7.25" Made in Japan \$62.50

#74YA Bamboo 2-dan Vase 14"H, 3.25" Dia. \$55.00 In Stock:3

#74YB Bamboo Teoke Black Vase 12.5"H, 5"Dia. Horizontal Stick:9"L \$68.85