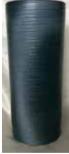

Sold Separately

#SG-1 Green Cylinder Ceramic Vase 11.75"H, 4.75" Dia. \$79.00 In Stock:1

White Porcelain Vase 8"H, 8.5" Dia.

#C10-14 Zundo Vase 10go Blue Cylinder Ceramic Vase 11.75"H, 4.5" Dia. \$99.00

#S-5 Gray/Spreckle Brown Ceramic Vase 3"H, 11" Dia. \$75.00