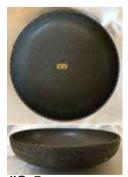

#72C Bamboo Long Vase New! 15.5"L, 5.5"H \$86.95

#3001 Gardening Scissors 185mm From Tip of Shears to End of Handle:7.25" Made in China \$40.00

#Koryu 180 Black Round Comport Ceramic Vase 6.5"H, 6" Dia. \$107.95 In Stock:2