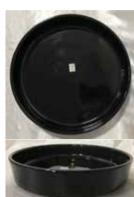

## Ikebana Vases and Shears

Made in Japan.

#19-102PL Black Round Plastic Suiban 2.5"H, 12.25" Dia. \$92.35

#19-101PL White Round Plastic Suiban 2.5"H, 12.25" Dia. \$69.00

#SEN-11B/#N-9711go Black Round Glazed Ceramic Suiban 2.25"-2.5"H, 13.25" Dia. \$109.00