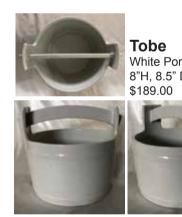

Sold Separately

#SG-1 Green Cylinder Ceramic Vase 11.75"H, 4.75" Dia. \$79.00 In Stock:1

White Porcelain Vase 8"H, 8.5" Dia.

#C10-14 Zundo Vase 10go Blue Cylinder Ceramic Vase 11.75"H, 4.5" Dia. \$99.00

#S-5 Gray/Spreckle Brown Ceramic Vase 3"H, 11" Dia. \$75.00