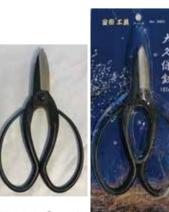

#9-1600W

Off White Ohara Nageire Vase 11.5"H, 4.5"Dia., Mouth:3"Dia. \$103.00 In Stock:6

#KN-35 Gardening Shears 165mm From Tip of Shears to End of Handle:6.5" Made in Japan \$47.00

#9-1600B

Off Black Ohara Nageire Vase 11.5"H, 4.5"Dia., Mouth:3"Dia. \$103.00 In Stock:6