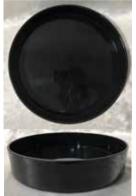

## Ikebana Vases and Shears

Made in Japan.

#19-102PL Black Round Plastic Suiban 2.5"H, 12.25" Dia. \$92.35

#19-101PL White Round Plastic Suiban 2.5"H, 12.25" Dia. \$69.00

#SEN-11B/#N-9711go Black Round Glazed Ceramic Suiban 2.25"-2.5"H, 13.25" Dia. \$109.00