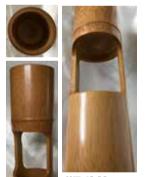

#192091 Gardening Scissors Ohkubo 180mm

From Tip of Shears to End of Handle:7.25" Made in Japan \$62.50

#74YA Bamboo 2-dan Vase 14"H, 3.25" Dia. \$55.00 In Stock:3

#74YB Bamboo Teoke Black Vase 12.5"H, 5"Dia. Horizontal Stick:9"L \$68.85