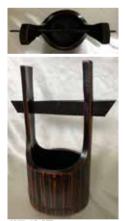

#192091 Gardening Scissors Ohkubo 180mm

From Tip of Shears to End of Handle:7.25" Made in Japan \$62.50

#74YA Bamboo 2-dan Vase 14"H, 3.25" Dia. \$55.00 In Stock:3

#74YB Bamboo Teoke Black Vase 12.5"H, 5"Dia. Horizontal Stick:9"L \$68.85