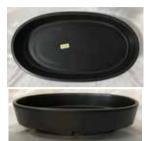

#S-3B Black Oval Ohara Koban 3"H, 12.5"L, 7"W **Temporarily Out of Stock** 

Phone Orders Welcome.

Prices Subject to Change.

We do Shipping. Free Expert Packing.

#SEN-11L/#N-9711go Blue Round Ceramic Suiban 2.25"-2.5"H, 13.25" Dia. \$109.00