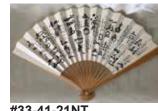

Matcha Chawan Glazed Ceramic 2"H, 5.5"Dia. Made in Japan. \$39.00

Matcha Chawan Glazed Ceramic 2"H, 5.5"Dia.

Made in Japan.

\$39.00

Matcha Chawan Glazed Ceramic 2"H, 5.5"Dia.

Made in Japan.

\$39.00

#33-41-21NT

Made in Japan. \$38.95

#33-41-20NT Sensu Red Fan for Tea Ceremony Made in Japan.

\$25.75