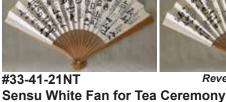

Matcha Chawan Glazed Ceramic 2"H, 5.5"Dia. Made in Japan. \$39.00

Matcha Chawan Glazed Ceramic 2"H, 5.5"Dia.

Made in Japan.

\$39.00

Matcha Chawan Glazed Ceramic 2"H, 5.5"Dia.

Made in Japan.

\$39.00

#33-41-21NT

Made in Japan. \$38.95

#33-41-20NT Sensu Red Fan for Tea Ceremony Made in Japan.

\$25.75