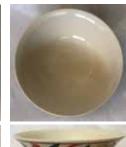

Matcha Chawan Glazed Ceramic 2"H, 5.5"Dia. Made in Japan. \$39.00

Matcha Chawan Glazed Ceramic 2"H, 5.5"Dia.

Made in Japan.

\$39.00

Matcha Chawan Glazed Ceramic 2"H, 5.5"Dia.

Made in Japan.

\$39.00

#33-41-21NT