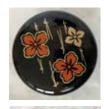

\$6.95

Bamboo 16"L, Cup:2"Deep, 2.25"Dia. Made in Japan. Temporarily Out of Stock.

**Natsume Tea Caddy #TR-25R** Black, Fan Design

Lacquer

2.5"H, 2.5"Dia.

Made in Japan.

**Natsume** Tea Caddy

#TR-25B Black, Flowers Lacquer 2.5"H, 2.5"Dia. Made in Japan. \$19.95