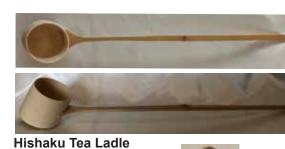

\$6.95

Bamboo 16"L, Cup:2"Deep, 2.25"Dia. Made in Japan. Temporarily Out of Stock.

**Natsume Tea Caddy #TR-25R** Black, Fan Design

Lacquer

2.5"H, 2.5"Dia.

Made in Japan.

**Natsume** Tea Caddy

#TR-25B Black, Flowers Lacquer 2.5"H, 2.5"Dia. Made in Japan. \$19.95