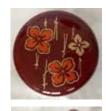

**Natsume** Tea Caddy

#TR-25R Red, Flowers Lacquer

2.5"H, 2.5"Dia.

Made in Japan.

\$19.95

Natsume **Tea Caddy #TR-25R** Red, Trees Lacquer 2.5"H, 2.5"Dia.

Made in Japan.

\$19.95