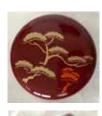

**Natsume** Tea Caddy

#TR-25R Red, Flowers Lacquer

2.5"H, 2.5"Dia.

Made in Japan.

\$19.95

Natsume **Tea Caddy #TR-25R** Red, Trees Lacquer 2.5"H, 2.5"Dia.

Made in Japan.

\$19.95