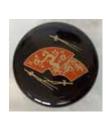

\$6.95

Bamboo 16"L, Cup:2"Deep, 2.25"Dia. Made in Japan. Temporarily Out of Stock.

**Natsume Tea Caddy #TR-25R** Black, Fan Design

Lacquer

2.5"H, 2.5"Dia.

Made in Japan.

**Natsume** Tea Caddy

#TR-25B Black, Flowers Lacquer 2.5"H, 2.5"Dia. Made in Japan. \$19.95