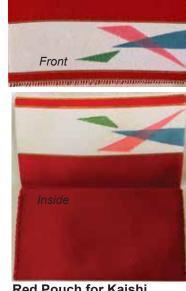

#114-523 **Matcha Chawan** w/ Purple Kikyo Design Glazed Ceramic 2.25"H, 3.75"Dia. Made in Japan. \$45.50

**Unkai Bowl** Glazed Ceramic 2.75"H, 5"Dia. Made in Japan. \$8.95

Red Pouch for Kaishi Made of Nishiki, high-quality woven fibers 7.25"L, 4"W \$62.00