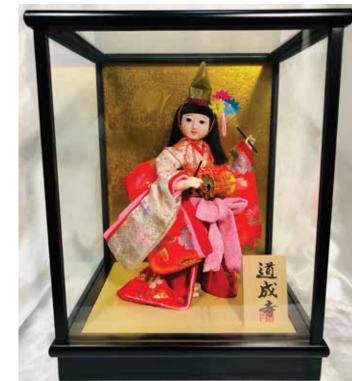

#AG-4D Shio Kumii, Small "Salt Maiden" 12.5"H", 10"W, 8.75"D \$335.00

#AG-4E Dojoji, Small "Dancer Beating Drums" 12.5"H", 10"W, 8.75"D \$335.00

#AG-4A Fuji Musume, Small "Wisteria Maiden" 12.5"H", 10"W, 8.75"D \$335.00