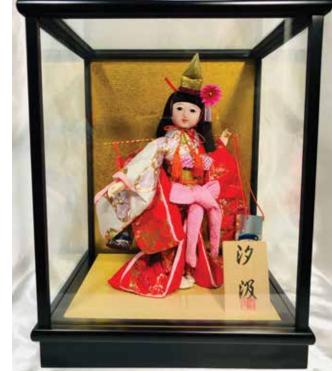

#AG-5D Shio Kumi, Large "Salt Maiden" 15.25"H", 11"W, 8.5"D \$357.00

#AG-5A 2024 Fuji Musumei, Large "Wisteria Maiden" 15.25"H", 11"W, 8.5"D \$280.00

#AG-5A 2025 Fuji Musume, Large "Wisteria Maiden" 15.25"H", 11"W, 8.5"D \$335.00

#AG-4D Shio Kumii, Small "Salt Maiden" 12.5"H", 10"W, 8.75"D \$335.00

#AG-4E Dojoji, Small "Dancer Beating Drums" 12.5"H", 10"W, 8.75"D \$335.00

#AG-4A Fuji Musume, Small "Wisteria Maiden" 12.5"H", 10"W, 8.75"D \$335.00