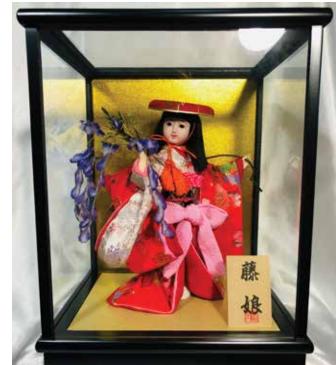

#AG-5D Shio Kumi, Large "Salt Maiden" 15.25"H", 11"W, 8.5"D \$357.00

#AG-5A 2024 Fuji Musumei, Large "Wisteria Maiden" 15.25"H", 11"W, 8.5"D \$280.00

#AG-5A 2025 Fuji Musume, Large "Wisteria Maiden" 15.25"H", 11"W, 8.5"D \$335.00