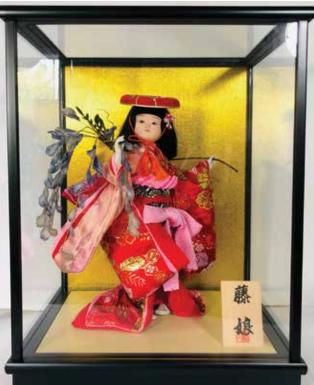

#AG-5D Shio Kumi, Large "Salt Maiden" 15.25"H", 11"W, 8.5"D \$357.00

#AG-5A 2024 Fuji Musumei, Large "Wisteria Maiden" 15.25"H", 11"W, 8.5"D \$280.00

#AG-5A 2025 Fuji Musume, Large "Wisteria Maiden" 15.25"H", 11"W, 8.5"D \$335.00

#AG-4D Shio Kumii, Small "Salt Maiden" 12.5"H", 10"W, 8.75"D \$335.00

#AG-4E Dojoji, Small "Dancer Beating Drums" 12.5"H", 10"W, 8.75"D \$335.00

#AG-4A Fuji Musume, Small "Wisteria Maiden" 12.5"H", 10"W, 8.75"D \$335.00