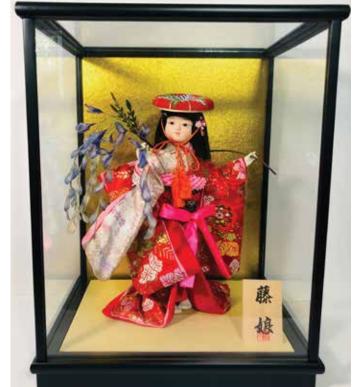

#AG-5D Shio Kumi, Large "Salt Maiden" 15.25"H", 11"W, 8.5"D \$357.00

#AG-5A 2024 Fuji Musumei, Large "Wisteria Maiden" 15.25"H", 11"W, 8.5"D \$280.00

#AG-5A 2025 Fuji Musume, Large "Wisteria Maiden" 15.25"H", 11"W, 8.5"D \$335.00