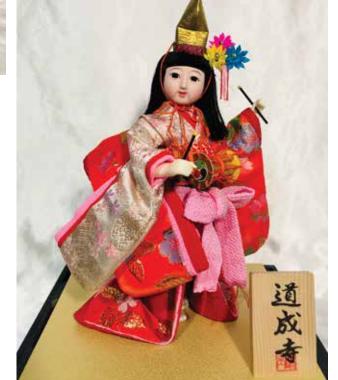

#AG-4D Shio Kumii, Small "Salt Maiden" 12.5"H", 10"W, 8.75"D \$335.00

#AG-4E Dojoji, Small "Dancer Beating Drums" 12.5"H", 10"W, 8.75"D \$335.00

#AG-4A Fuji Musume, Small "Wisteria Maiden" 12.5"H", 10"W, 8.75"D \$335.00