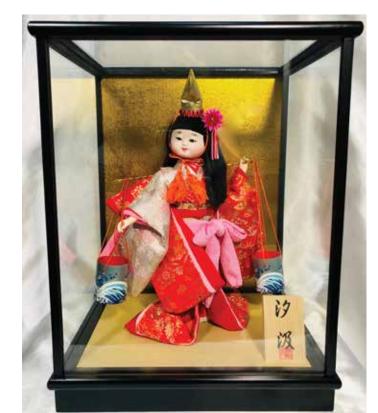

#AG-5D Shio Kumi, Large "Salt Maiden" 15.25"H", 11"W, 8.5"D \$357.00

#AG-5A 2024 Fuji Musumei, Large "Wisteria Maiden" 15.25"H", 11"W, 8.5"D \$280.00

#AG-5A 2025 Fuji Musume, Large "Wisteria Maiden" 15.25"H", 11"W, 8.5"D \$335.00