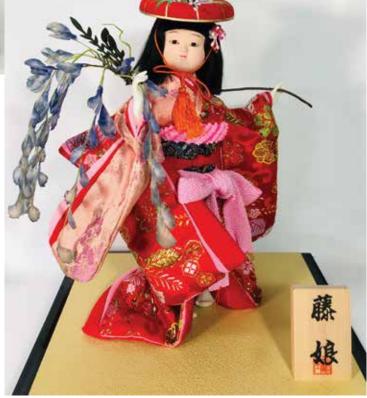

#AG-5D Shio Kumi, Large "Salt Maiden" 15.25"H", 11"W, 8.5"D \$357.00

#AG-5A 2024 Fuji Musumei, Large "Wisteria Maiden" 15.25"H", 11"W, 8.5"D \$280.00

#AG-5A 2025 Fuji Musume, Large "Wisteria Maiden" 15.25"H", 11"W, 8.5"D \$335.00

#AG-4D Shio Kumii, Small "Salt Maiden" 12.5"H", 10"W, 8.75"D \$335.00

#AG-4E Dojoji, Small "Dancer Beating Drums" 12.5"H", 10"W, 8.75"D \$335.00

#AG-4A Fuji Musume, Small "Wisteria Maiden" 12.5"H", 10"W, 8.75"D \$335.00