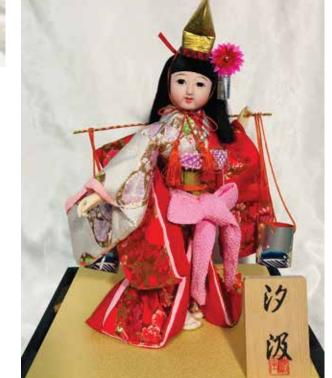

#AG-4D Shio Kumii, Small "Salt Maiden" 12.5"H", 10"W, 8.75"D \$335.00

#AG-4E Dojoji, Small "Dancer Beating Drums" 12.5"H", 10"W, 8.75"D \$335.00

#AG-4A Fuji Musume, Small "Wisteria Maiden" 12.5"H", 10"W, 8.75"D \$335.00