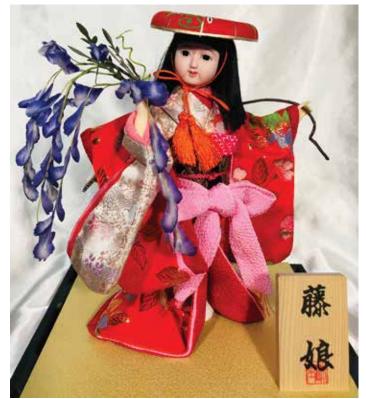

#AG-5D Shio Kumi, Large "Salt Maiden" 15.25"H", 11"W, 8.5"D \$357.00

#AG-5A 2024 Fuji Musumei, Large "Wisteria Maiden" 15.25"H", 11"W, 8.5"D \$280.00

#AG-5A 2025 Fuji Musume, Large "Wisteria Maiden" 15.25"H", 11"W, 8.5"D \$335.00