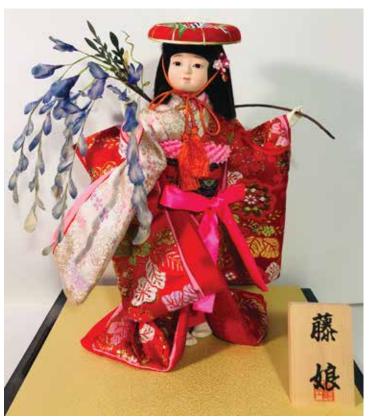

#AG-5D Shio Kumi, Large "Salt Maiden" 15.25"H", 11"W, 8.5"D \$357.00

#AG-5A 2024 Fuji Musumei, Large "Wisteria Maiden" 15.25"H", 11"W, 8.5"D \$280.00

#AG-5A 2025 Fuji Musume, Large "Wisteria Maiden" 15.25"H", 11"W, 8.5"D \$335.00